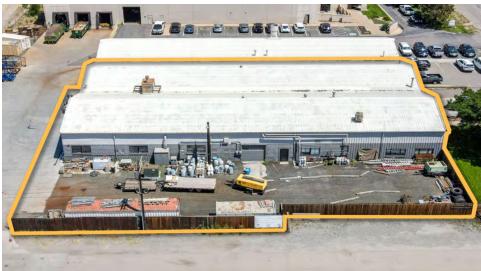

| 5 Ton                     |
| Electrical:      | 1,600 Amps                |
| Sprinkler:       | ESFR                      |
| Zoning:          | I-3 (Commerce City)       |

#### **PROPERTY OVERVIEW**

Unique Properties is proud to present 6121 Clermont Street for lease to qualified tenants desiring a move in ready warehouse with existing 5-ton crane, drive-in doors, and office space. This state of the art facility along with its modern office space, secure yard, central location, and I-3 zoning make it a great opportunity for many types of users. This is a rare find in an area with very low vacancy.

#### **PROPERTY HIGHLIGHTS**

- Immediate Access to I-70, I-25, and I-76 via I-270.
- One 5-ton crane
- Ample secured yard space (Outdoor Storage Allowed)



# **EXTERIOR PHOTOS**









# **INTERIOR PHOTOS**









## **BUILDING PLAN**