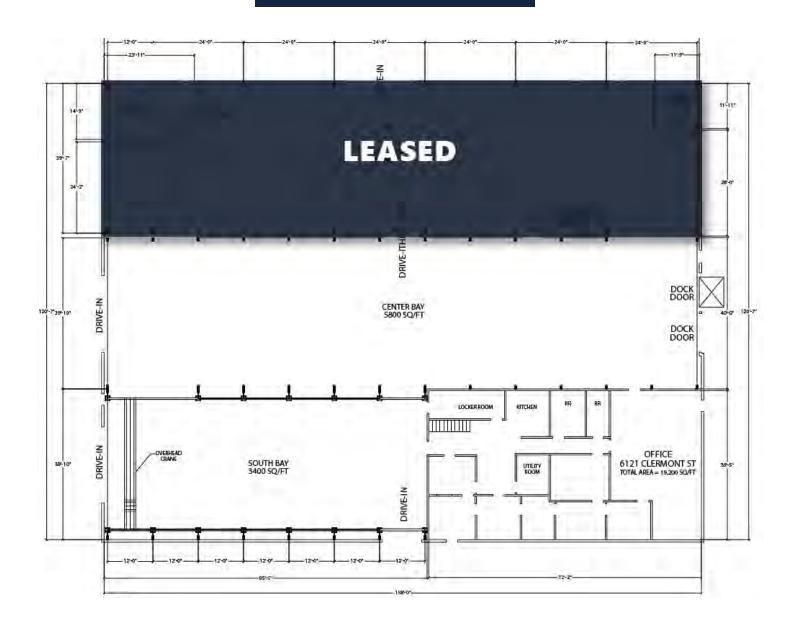

0 Amps                |
| Sprinkler:       | ESFR                      |
| Zoning:          | I-3 (Commerce City)       |

#### **PROPERTY OVERVIEW**

Unique Properties is proud to present 6121 Clermont Street for lease to qualified tenants desiring a move in ready warehouse with existing 5-ton crane, drive-in doors, and office space. This state of the art facility along with its modern office space, secure yard, central location, and I-3 zoning make it a great opportunity for many types of users. This is a rare find in an area with very low vacancy.

#### **PROPERTY HIGHLIGHTS**

- Immediate Access to I-70, I-25, and I-76 via I-270.
- One 5-ton crane
- Ample secured yard space (Outdoor Storage Allowed)



# **EXTERIOR PHOTOS**









# **INTERIOR PHOTOS**









## **BUILDING PLAN**