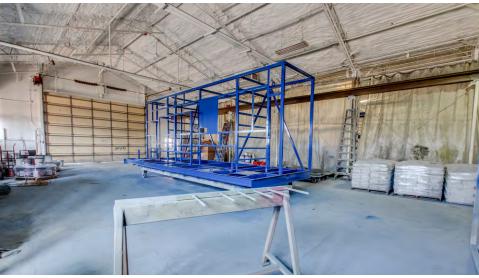

|
| Electrical:      | 1,600 Amps                |
| Sprinkler:       | ESFR                      |
| Zoning:          | I-3 (Commerce City)       |

#### **PROPERTY OVERVIEW**

Unique Properties is proud to present 6121 Clermont Street for lease to qualified tenants desiring a move in ready warehouse with existing 5-ton crane, drive-in doors, and office space. This state of the art facility along with its modern office space, secure yard, central location, and I-3 zoning make it a great opportunity for many types of users. This is a rare find in an area with very low vacancy.

#### **PROPERTY HIGHLIGHTS**

- Immediate Access to I-70, I-25, and I-76 via I-270.
- One 5-ton crane
- Ample secured yard space (Outdoor Storage Allowed)



# **EXTERIOR PHOTOS**









# **INTERIOR PHOTOS**









## **BUILDING PLAN**