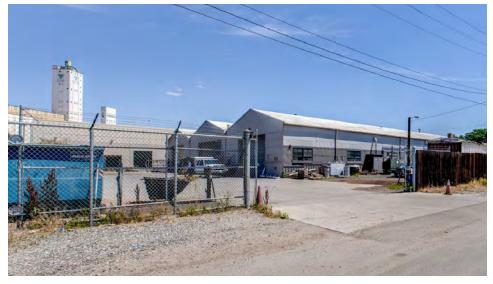

| 5 Ton                     |
| Electrical:      | 1,600 Amps                |
| Sprinkler:       | ESFR                      |
| Zoning:          | I-3 (Commerce City)       |

#### **PROPERTY OVERVIEW**

Unique Properties is proud to present 6121 Clermont Street for lease to qualified tenants desiring a move in ready warehouse with existing 5-ton crane, drive-in doors, and office space. This state of the art facility along with its modern office space, secure yard, central location, and I-3 zoning make it a great opportunity for many types of users. This is a rare find in an area with very low vacancy.

#### **PROPERTY HIGHLIGHTS**

- Immediate Access to I-70, I-25, and I-76 via I-270.
- One 5-ton crane
- Ample secured yard space (Outdoor Storage Allowed)



# **EXTERIOR PHOTOS**









# **INTERIOR PHOTOS**









## **BUILDING PLAN**