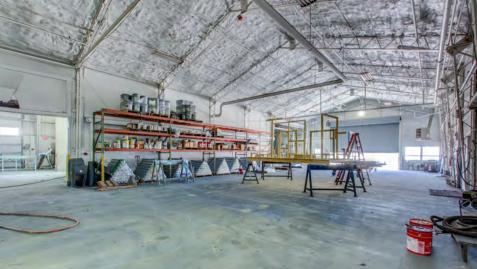

| Electrical:      | 1,600 Amps                |
| Sprinkler:       | ESFR                      |
| Zoning:          | I-3 (Commerce City)       |

#### **PROPERTY OVERVIEW**

Unique Properties is proud to present 6121 Clermont Street for lease to qualified tenants desiring a move in ready warehouse with existing 5-ton crane, drive-in doors, and office space. This state of the art facility along with its modern office space, secure yard, central location, and I-3 zoning make it a great opportunity for many types of users. This is a rare find in an area with very low vacancy.

#### **PROPERTY HIGHLIGHTS**

- Immediate Access to I-70, I-25, and I-76 via I-270.
- One 5-ton crane
- Ample secured yard space (Outdoor Storage Allowed)



# **EXTERIOR PHOTOS**









# **INTERIOR PHOTOS**









## **BUILDING PLAN**