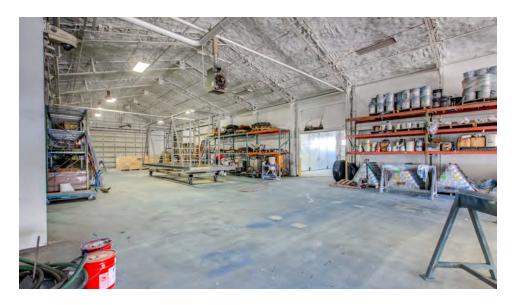

|
| Electrical:      | 1,600 Amps                |
| Sprinkler:       | ESFR                      |
| Zoning:          | I-3 (Commerce City)       |

#### **PROPERTY OVERVIEW**

Unique Properties is proud to present 6121 Clermont Street for lease to qualified tenants desiring a move in ready warehouse with existing 5-ton crane, drive-in doors, and office space. This state of the art facility along with its modern office space, secure yard, central location, and I-3 zoning make it a great opportunity for many types of users. This is a rare find in an area with very low vacancy.

#### **PROPERTY HIGHLIGHTS**

- Immediate Access to I-70, I-25, and I-76 via I-270.
- One 5-ton crane
- Ample secured yard space (Outdoor Storage Allowed)



# **EXTERIOR PHOTOS**









# **INTERIOR PHOTOS**









## **BUILDING PLAN**