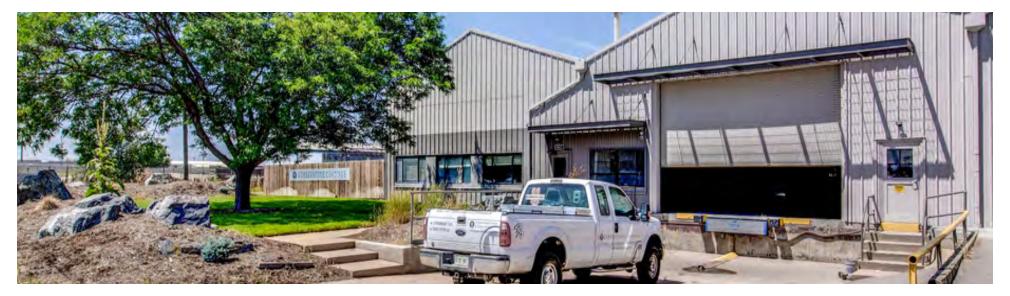

| 5 Ton                     |
| Electrical:      | 1,600 Amps                |
| Sprinkler:       | ESFR                      |
| Zoning:          | I-3 (Commerce City)       |

#### **PROPERTY OVERVIEW**

Unique Properties is proud to present 6121 Clermont Street for lease to qualified tenants desiring a move in ready warehouse with existing 5-ton crane, drive-in doors, and office space. This state of the art facility along with its modern office space, secure yard, central location, and I-3 zoning make it a great opportunity for many types of users. This is a rare find in an area with very low vacancy.

#### **PROPERTY HIGHLIGHTS**

- Immediate Access to I-70, I-25, and I-76 via I-270.
- One 5-ton crane
- Ample secured yard space (Outdoor Storage Allowed)



# **EXTERIOR PHOTOS**









# **INTERIOR PHOTOS**









## **BUILDING PLAN**