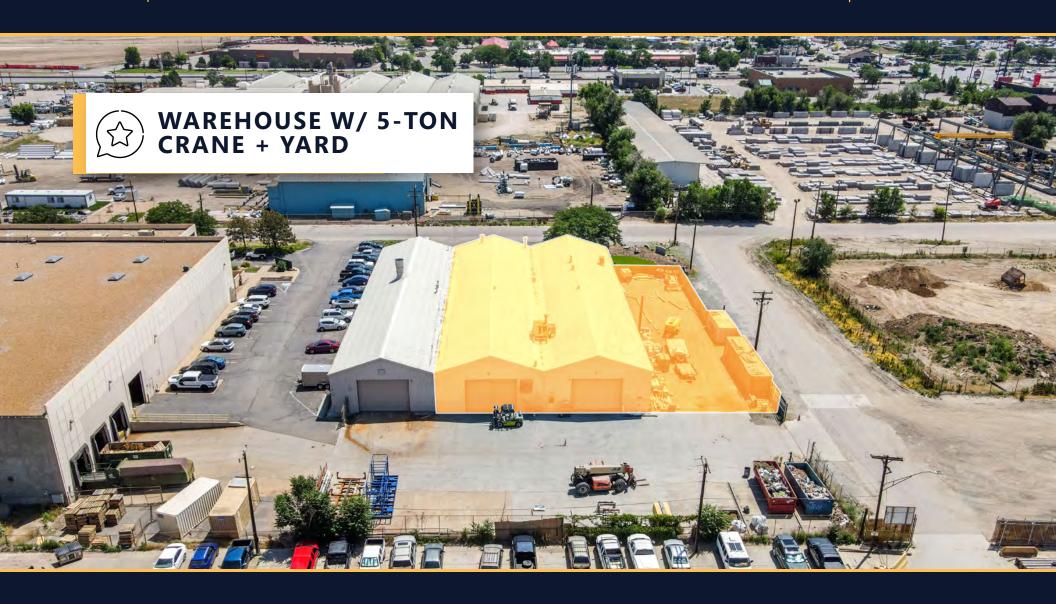

#### **OFFERING SUMMARY**

| Lease Rate:      | \$10.90 / SF NNN          |
|------------------|---------------------------|
| Available Space: | 12,000 SF                 |
| Office Size:     | 2,808 SF                  |
| Clear Height:    | 14' - 21'                 |
| Loading:         | 1 Dock-High, 3 Drive-In's |
| Crane:           | 5 Ton                     |
| Electrical:      | 1,600 Amps                |
| Sprinkler:       | ESFR                      |
| Zoning:          | I-3 (Commerce City)       |

#### **PROPERTY OVERVIEW**

Unique Properties is proud to present 6121 Clermont Street for lease to qualified tenants desiring a move in ready warehouse with existing 5-ton crane, drive-in doors, and office space. This state of the art facility along with its modern office space, secure yard, central location, and I-3 zoning make it a great opportunity for many types of users. This is a rare find in an area with very low vacancy.

#### **PROPERTY HIGHLIGHTS**

- Immediate Access to I-70, I-25, and I-76 via I-270.
- One 5-ton crane
- Ample secured yard space (Outdoor Storage Allowed)