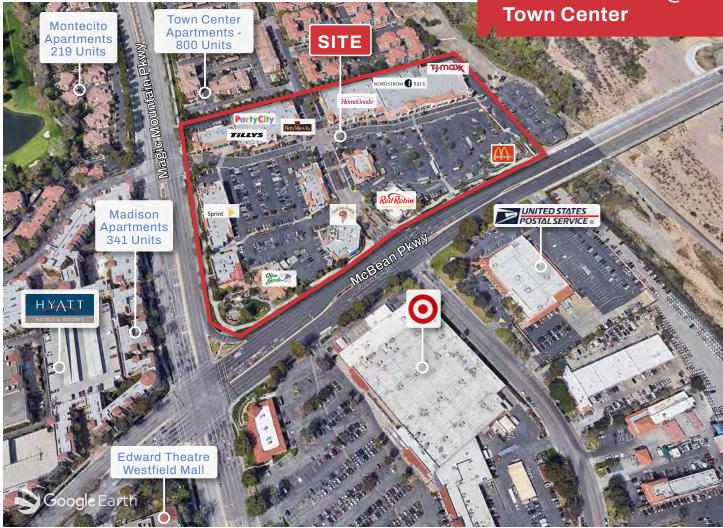

#### Center Retailers Include:

### **Property Features**

- Available:
  - 27019 McBean Pkwy 2,480 SF Builtout Medical/Office Space
- · Diverse tenant mix with tremendous visibility and exposure
- "Main & Main" location directly across from Westfield Valencia
  Town Center Mall
- Traffic Counts at intersection in excess of 100,000 cars per day
- Easy Ingress and Egress with multiple access points
- Immediately adjacent to numerous residential communities as well as a large daytime employment base
- Santa Clarita ranked 4th safest city in the Nation