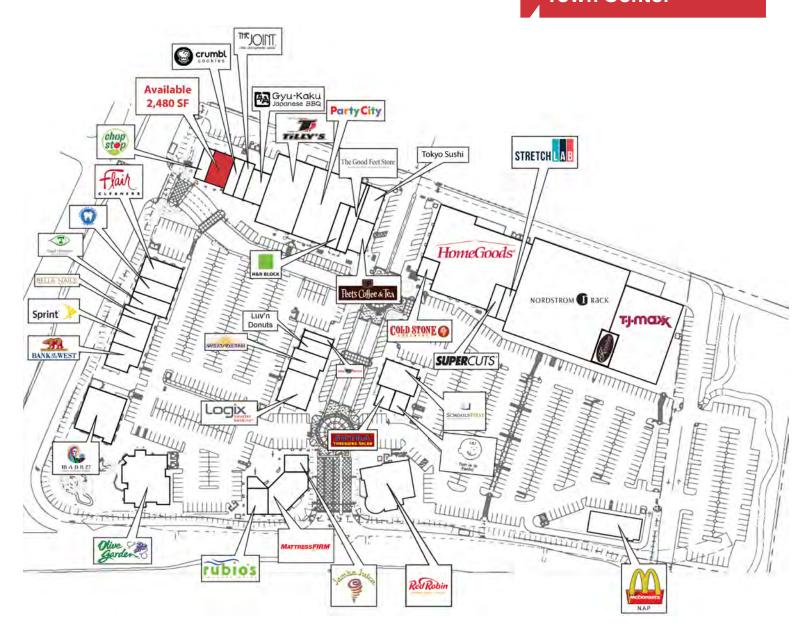

#### Center Retailers Include:

### **Property Features**

- Available:
  - 27019 McBean Pkwy 2,480 SF Builtout Medical/Office Space
- · Diverse tenant mix with tremendous visibility and exposure
- "Main & Main" location directly across from Westfield Valencia
  Town Center Mall
- Traffic Counts at intersection in excess of 100,000 cars per day
- Easy Ingress and Egress with multiple access points
- Immediately adjacent to numerous residential communities as well as a large daytime employment base
- Santa Clarita ranked 4th safest city in the Nation