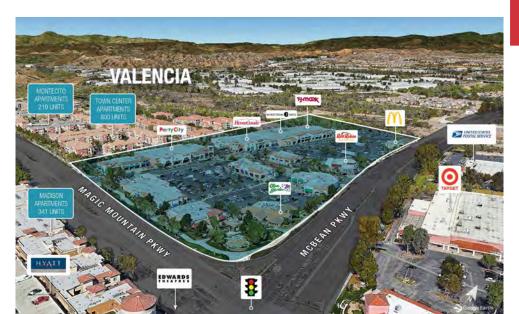

#### Center Retailers Include:

### **Property Features**

- Available:
  - 27019 McBean Pkwy 2,480 SF Builtout Medical/Office Space
- · Diverse tenant mix with tremendous visibility and exposure
- "Main & Main" location directly across from Westfield Valencia
  Town Center Mall
- Traffic Counts at intersection in excess of 100,000 cars per day
- Easy Ingress and Egress with multiple access points
- Immediately adjacent to numerous residential communities as well as a large daytime employment base
- Santa Clarita ranked 4th safest city in the Nation