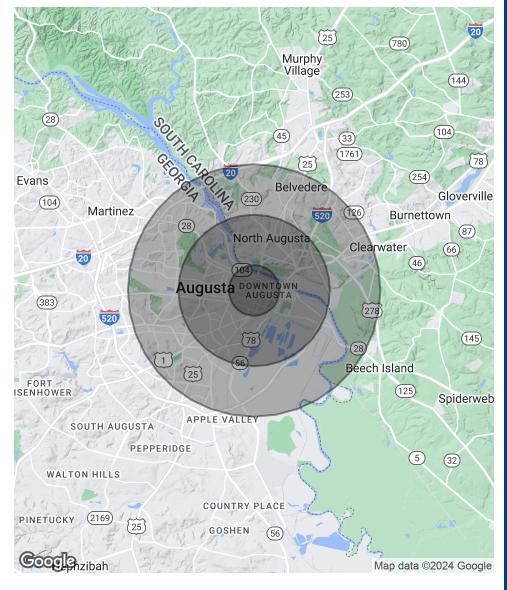

# Demographics Map & Report

| POPULATION           | 1 MILE | 3 MILES | 5 MILES |
|----------------------|--------|---------|---------|
| Total Population     | 5,726  | 47,678  | 105,981 |
| Average Age          | 46.1   | 38.3    | 36.8    |
| Average Age (Male)   | 42.5   | 35.1    | 35.1    |
| Average Age (Female) | 46.1   | 41.1    | 39.5    |

| HOUSEHOLDS & INCOME | 1 MILE    | 3 MILES   | 5 MILES   |
|---------------------|-----------|-----------|-----------|
| Total Households    | 3,367     | 23,810    | 52,020    |
| # of Persons per HH | 1.7       | 2.0       | 2.0       |
| Average HH Income   | \$26,322  | \$44,475  | \$47,199  |
| Average House Value | \$120,895 | \$121,550 | \$127,459 |