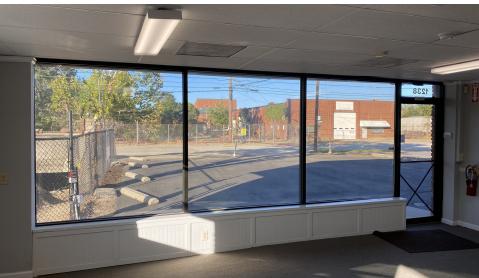

#### PROPERTY DESCRIPTION

This adaptable flex space combines a 2,368 sqft office with a 2,393 sqft warehouse, complete with a secure, gated driveway. Ideal for a small distribution office, construction firm, or multi-use workspace, it features over three offices and a reception area up front. The warehouse boasts versatile sections for easy customization. With its prime location on The Augusta Canal, it's also a promising spot for a restaurant, especially as new apartments continue to populate the area.

#### **PROPERTY HIGHLIGHTS**

- 3+ Offices
- Front Reception Area
- Plenty of Parking
- Gated
- Loading Dock Door
- Signage Opportunity

### **Additional Photos**

## **Additional Photos**