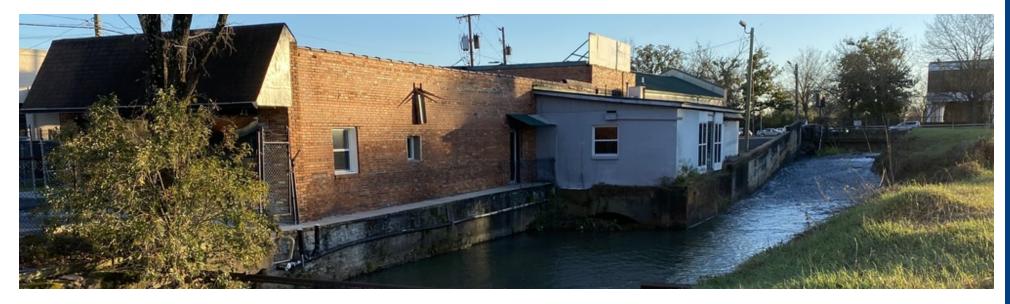

#### PROPERTY DESCRIPTION

This adaptable flex space combines a 2,368 sqft office with a 2,393 sqft warehouse, complete with a secure, gated driveway. Ideal for a small distribution office, construction firm, or multi-use workspace, it features over three offices and a reception area up front. The warehouse boasts versatile sections for easy customization. With its prime location on The Augusta Canal, it's also a promising spot for a restaurant, especially as new apartments continue to populate the area.

#### **LOCATION DESCRIPTION**

Located in Downtown Augusta's Medical District, this property boasts a prime location with one side overlooking the scenic Augusta Canal. Property has easy access to Calhoun Expressway, Gordon Highway, and North Augusta, SC.

### **Additional Photos**

## **Additional Photos**