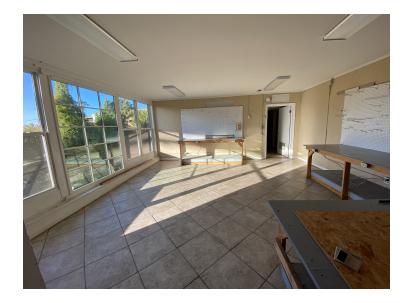

#### PROPERTY DESCRIPTION

This adaptable flex space combines a 2,368 sqft office with a 2,393 sqft warehouse, complete with a secure, gated driveway. Ideal for a small distribution office, construction firm, or multi-use workspace, it features over three offices and a reception area up front. The warehouse boasts versatile sections for easy customization. With its prime location on The Augusta Canal, it's also a promising spot for a restaurant, especially as new apartments continue to populate the area.

#### **PROPERTY HIGHLIGHTS**

- 3+ Offices
- Front Reception Area
- Plenty of Parking
- Gated
- Loading Dock Door
- Signage Opportunity