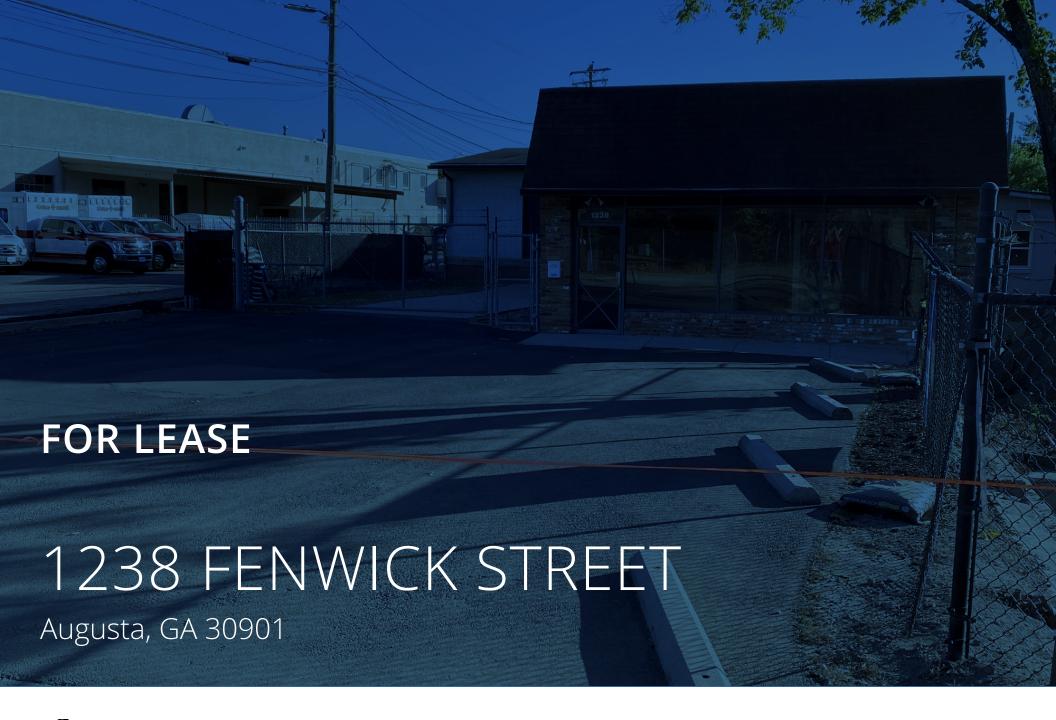

## **Property Summary**

#### PROPERTY DESCRIPTION

This adaptable flex space combines a 2,368 sqft office with a 2,393 sqft warehouse, complete with a secure, gated driveway. Ideal for a small distribution office, construction firm, or multi-use workspace, it features over three offices and a reception area up front. The warehouse boasts versatile sections for easy customization. With its prime location on The Augusta Canal, it's also a promising spot for a restaurant, especially as new apartments continue to populate the area.

#### **OFFERING SUMMARY**

| Lease Rate:    | \$9.50 SF/yr (MG) |  |
|----------------|-------------------|--|
| Lot Size:      | 0.19 Acres        |  |
| Building Size: | 4,661 SF          |  |