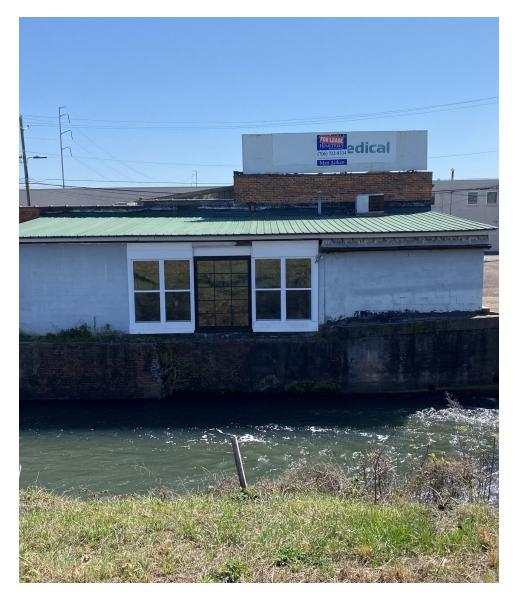

#### PROPERTY DESCRIPTION

This adaptable flex space combines a 2,368 sqft office with a 2,393 sqft warehouse, complete with a secure, gated driveway. Ideal for a small distribution office, construction firm, or multi-use workspace, it features over three offices and a reception area up front. The warehouse boasts versatile sections for easy customization. With its prime location on The Augusta Canal, it's also a promising spot for a restaurant, especially as new apartments continue to populate the area.

#### **LOCATION DESCRIPTION**

Located in Downtown Augusta's Medical District, this property boasts a prime location with one side overlooking the scenic Augusta Canal. Property has easy access to Calhoun Expressway, Gordon Highway, and North Augusta, SC.

### **Additional Photos**

## **Additional Photos**