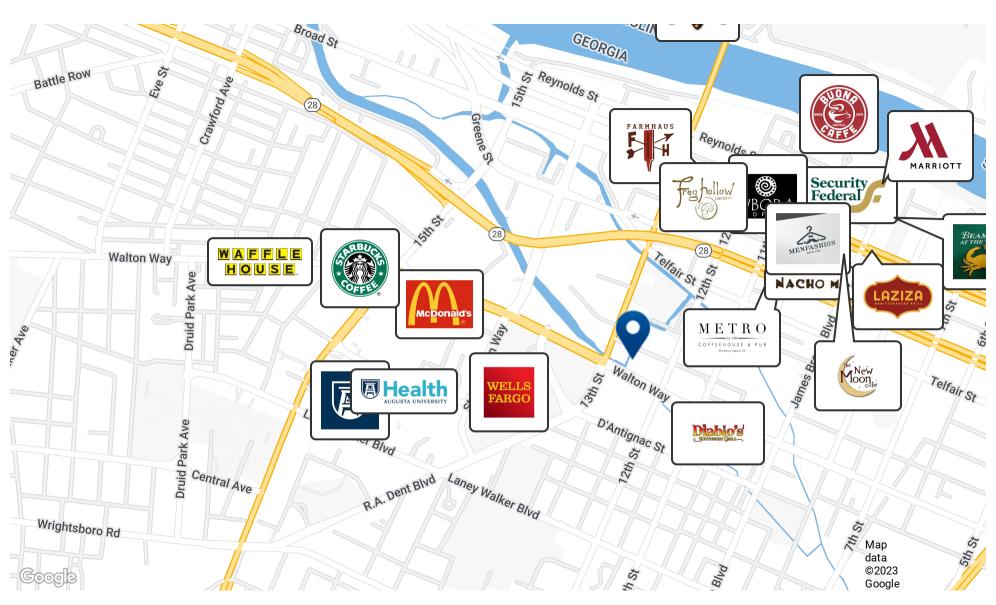

port

| POPULATION           | 1 MILE | 3 MILES | 5 MILES |
|----------------------|--------|---------|---------|
| Total Population     | 5,726  | 47,678  | 105,981 |
| Average Age          | 46.1   | 38.3    | 36.8    |
| Average Age (Male)   | 42.5   | 35.1    | 35.1    |
| Average Age (Female) | 46.1   | 41.1    | 39.5    |

| HOUSEHOLDS & INCOME | 1 MILE    | 3 MILES   | 5 MILES   |
|---------------------|-----------|-----------|-----------|
| Total Households    | 3,367     | 23,810    | 52,020    |
| # of Persons per HH | 1.7       | 2.0       | 2.0       |
| Average HH Income   | \$26,322  | \$44,475  | \$47,199  |
| Average House Value | \$120,895 | \$121,550 | \$127,459 |

<sup>\*</sup> Demographic data derived from 2020 ACS - US Census





#### **MATT AITKEN**

# Retailer Map





#### **MATT AITKEN**

### **Advisor Bio 1**



#### **MATT AITKEN**

**Commercial Broker** 

maitken@shermanandhemstreet.com

**Direct:** 706.288.1079 x314 | **Cell:** 706.267.0107

#### PROFESSIONAL BACKGROUND

Matt Aitken is a commercial real estate agent for Sherman and Hemstreet and specializes in Augusta's historic Downtown market. He and his family reside in Downtown Augusta. Through his community involvement with various non-profits in the area and his tenure serving as the District 1 Commissioner in Augusta (which encompasses the downtown business district) from 2010-2012, Matt has a very keen understanding of the growing business community downtown. His role in government has given him first-hand knowledge of how the process works for commercial developments. Matt's other gove