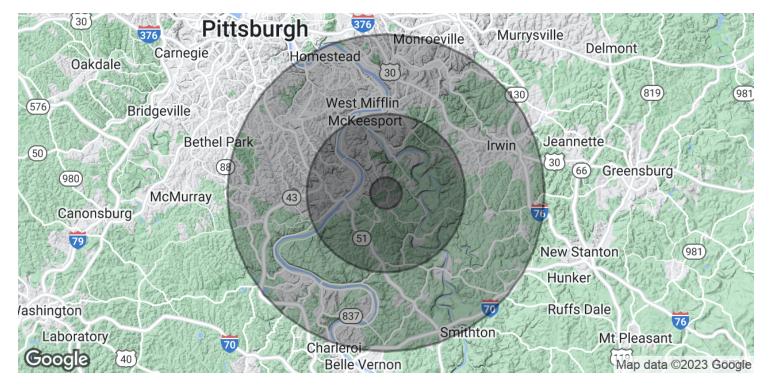

### FOR LEASE

| 1 MILE    | 5 MILES                                                                  | 10 MILES                                                                        |
|-----------|--------------------------------------------------------------------------|---------------------------------------------------------------------------------|
| 1,734     | 78,698                                                                   | 340,224                                                                         |
| 46.0      | 43.8                                                                     | 43.2                                                                            |
| 42.4      | 41.3                                                                     | 41.2                                                                            |
| 48.4      | 45.1                                                                     | 44.8                                                                            |
| 1 MILE    | 5 MILES                                                                  | 10 MILES                                                                        |
| 704       | 34,152                                                                   | 147,960                                                                         |
| 2.5       | 2.3                                                                      | 2.3                                                                             |
| \$63,730  | \$48,914                                                                 | \$52,876                                                                        |
| \$123,347 | \$82,891                                                                 | \$113,767                                                                       |
|           | 1,734<br>46.0<br>42.4<br>48.4<br><b>1 MILE</b><br>704<br>2.5<br>\$63,730 | 1,73478,69846.043.842.441.348.445.11 MILE5 MILES70434,1522.52.3\$63,730\$48,914 |

\* Demographic data derived from 2020 ACS - US Census