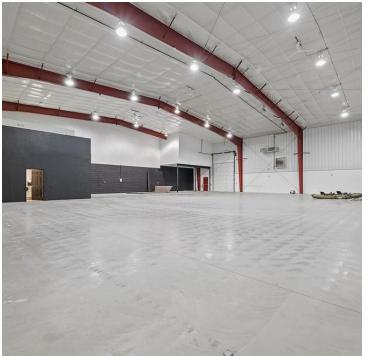

#### **PROPERTY OVERVIEW**

7200 SF Clean Warehouse/Flex Space

### **PROPERTY HIGHLIGHTS**