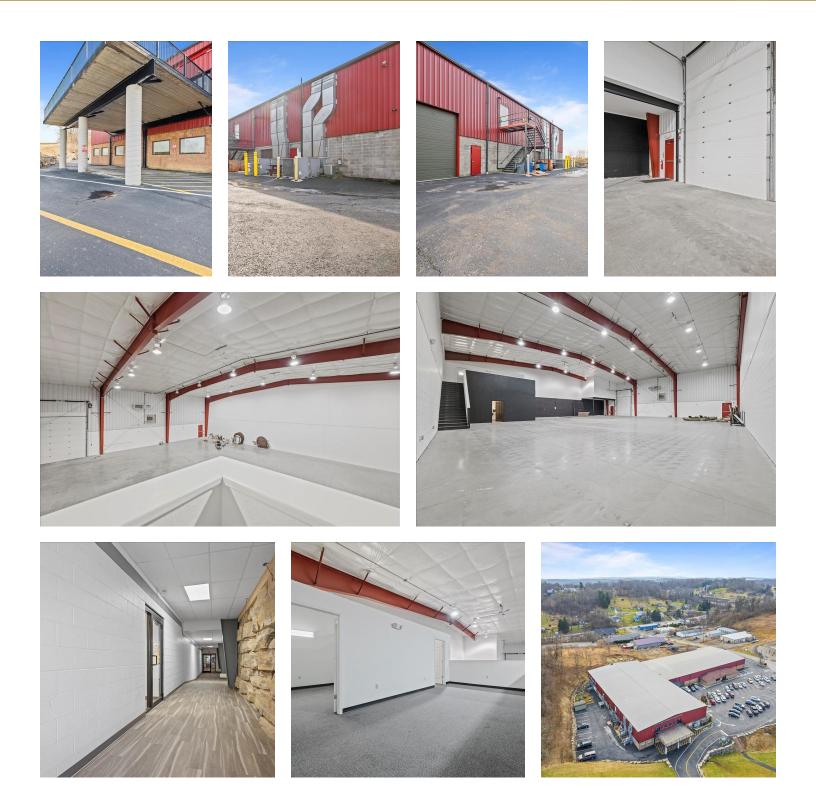

#### **PROPERTY OVERVIEW**

7200 SF Clean Warehouse/Flex Space

### **PROPERTY HIGHLIGHTS**