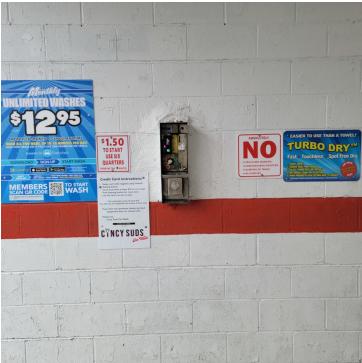

#### **PROPERTY OVERVIEW**

KW Commercial presents this 4 bay car wash located in the middle of Norwood. Wash has recently had the mechanicals updated and it is ready for new owner operation. Upgrades include new sprayers, compressors, vacuums, change machines and air dryers. This is a great investment opportunity.