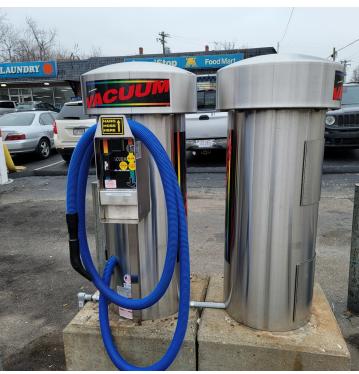

#### **PROPERTY OVERVIEW**

KW Commercial presents this 4 bay car wash located in the middle of Norwood. Wash has recently had the mechanicals updated and it is ready for new owner operation. Upgrades include new sprayers, compressors, vacuums, change machines and air dryers. This is a great investment opportunity.