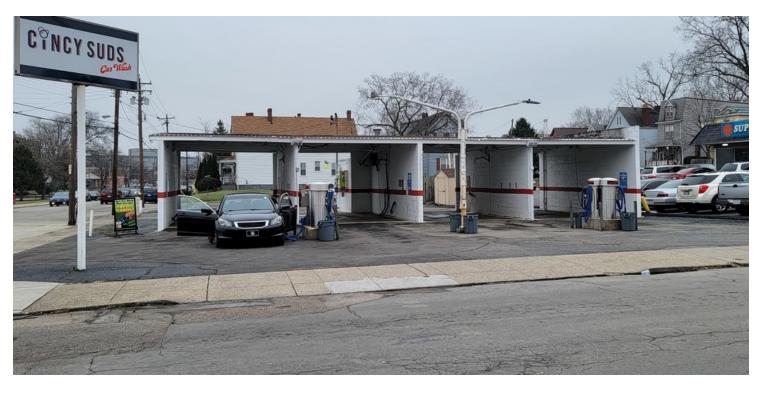

#### **PROPERTY OVERVIEW**

KW Commercial presents this 4 bay car wash located in the middle of Norwood. Wash has recently had the mechanicals updated and it is ready for new owner operation. Upgrades include new sprayers, compressors, vacuums, change machines and air dryers. This is a great investment opportunity.