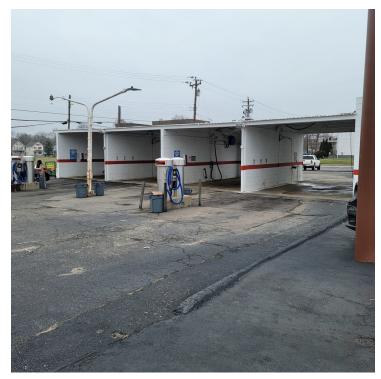

#### **PROPERTY OVERVIEW**

KW Commercial presents this 4 bay car wash located in the middle of Norwood. Wash has recently had the mechanicals updated and it is ready for new owner operation. Upgrades include new sprayers, compressors, vacuums, change machines and air dryers. This is a great investment opportunity.