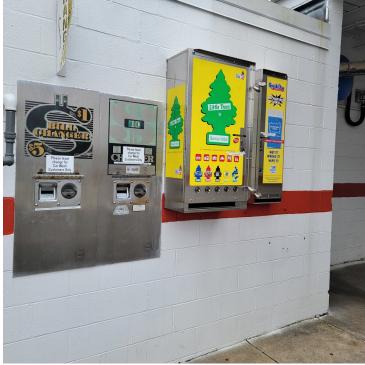

#### **PROPERTY OVERVIEW**

KW Commercial presents this 4 bay car wash located in the middle of Norwood. Wash has recently had the mechanicals updated and it is ready for new owner operation. Upgrades include new sprayers, compressors, vacuums, change machines and air dryers. This is a great investment opportunity.