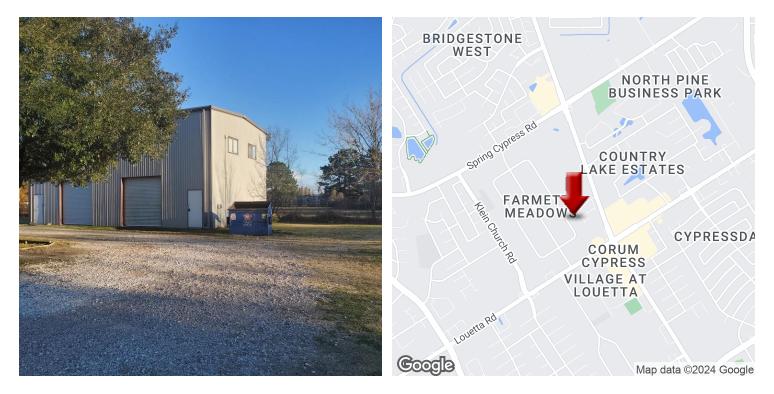

### **INDUSTRIAL FOR LEASE**

## 18610 TOMATO STREET - BUILDING F

18610 Tomato Building F, Spring, TX 77379

#### PROPERTY OVERVIEW

Small warehouse for lease - 3,000 square feet Near Kuykendahl and Louetta Rd