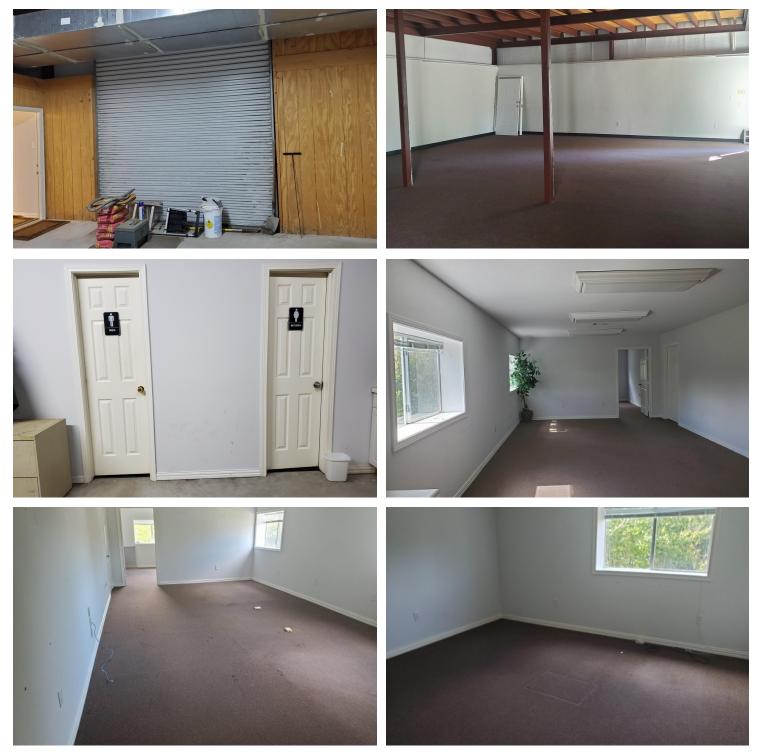

#### PROPERTY OVERVIEW

Small warehouse for lease - 3,000 square feet Near Kuykendahl and Louetta Rd

#### **PROPERTY HIGHLIGHTS**

- 3,000 square feet
- Less traffic
- · Ideal for small business

RECY DUNN Commercial Broker & Director KW Commercial Professionals

0: 832.541.7466 c: 832.541.7466 askrecy@kwcommercial.com TX #614951