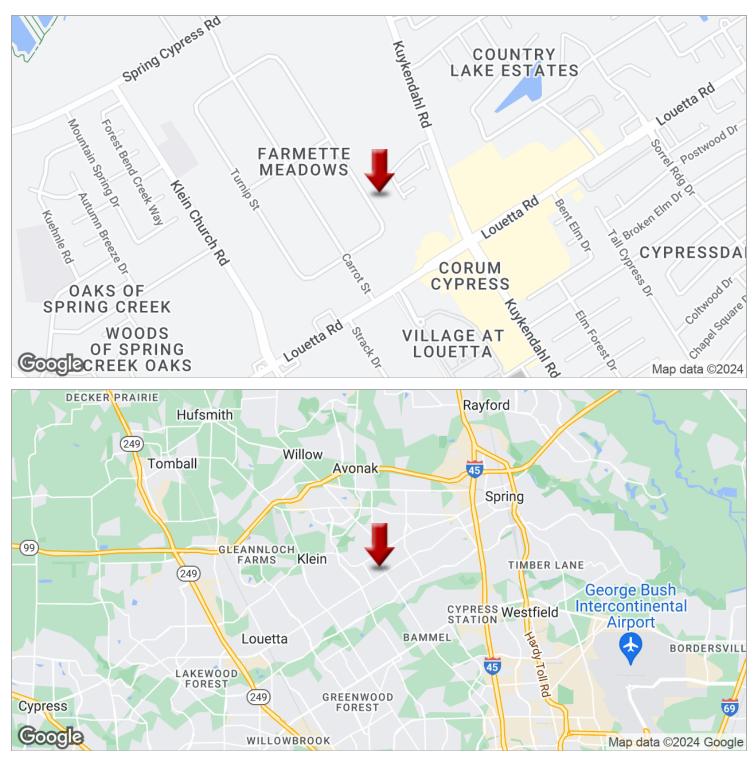

#### PROPERTY OVERVIEW

Small warehouse for lease - 3,000 square feet Near Kuykendahl and Louetta Rd