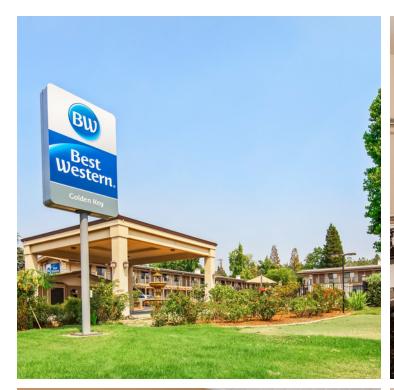

## Best Western Golden Key

AUBURN, CA

#### **PROPERTY OVERVIEW**

The Best Western Golden Key is a 68 unit, exterior corridor hotel located in the Sacramento Region. The property is situated on 2 acres and qualifies for an auto transfer within the Best Western franchise system. The seller is working on the transfer PIP completion.

#### **PROPERTY OVERVIEW**

The Best Western Golden Key is a 68 unit, exterior corridor hotel located in the Sacramento Region. The property is situated on 2 acres and qualifies for an auto transfer within the Best Western franchise system. The seller is working on the transfer PIP.