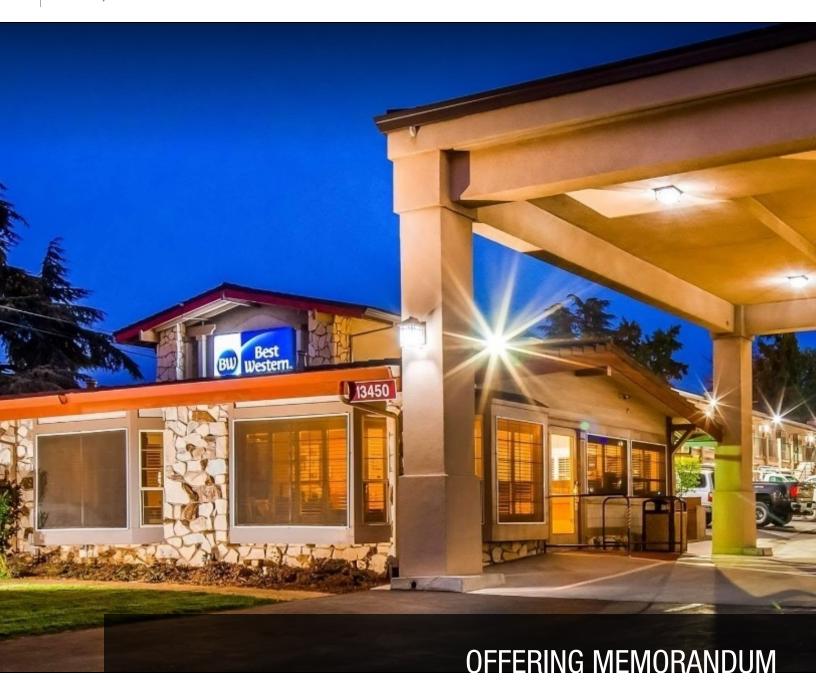

## Best Western Golden Key

AUBURN, CA

#### **PROPERTY OVERVIEW**

The Best Western Golden Key is a 68 unit, exterior corridor hotel located in the Sacramento Region. The property is situated on 2 acres and qualifies for an auto transfer within the Best Western franchise system. The seller is working on the transfer PIP completion.

#### **PROPERTY OVERVIEW**

The Best Western Golden Key is a 68 unit, exterior corridor hotel located in the Sacramento Region. The property is situated on 2 acres and qualifies for an auto transfer within the Best Western franchise system. The seller is working on the transfer PIP.

#### **LOCATION OVERVIEW**

The Best Western Golden is a 68 room exterior corridor hotel strategically located off of Interstate 80 near restaurants, recreational spaces and other attractions.

The Best Western is 30 minutes from Sacramento and an hour from Truckee, CA. Additionally the property.