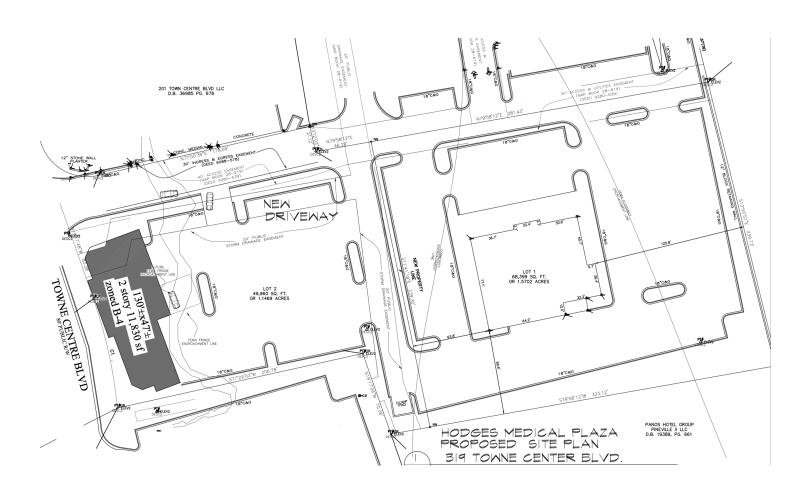

### **OFFERING SUMMARY**

| LEASE RATE:    | \$33.00 - 35.00 SF/yr<br>(NNN) |
|----------------|--------------------------------|
| LOT SIZE:      | +/- 1.2 Acres                  |
| BUILDING SIZE: | 11,830 SF                      |
| ZONING:        | B-4                            |
| PARCEL ID:     | 22113129 (portion of)          |

## **PROPERTY OVERVIEW**

New construction medical office to be delivered 1Q 2025. Conveniently located close to Carolina Place Mall, Atrium Hospital Pineville and I-485.