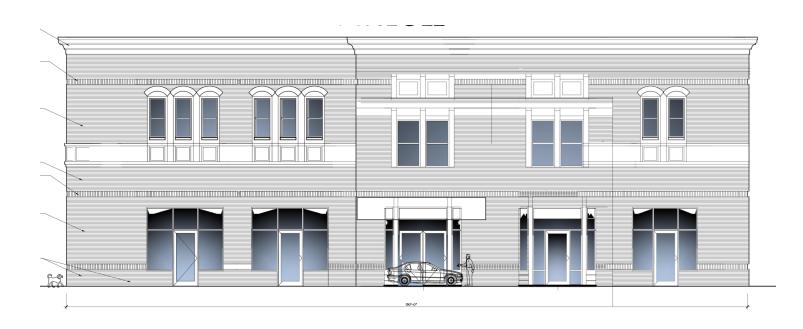

## **PROPERTY OVERVIEW**

New construction medical office to be delivered 1Q 2025. Conveniently located close to Carolina Place Mall, Atrium Hospital Pineville and I-485.

## **PROPERTY HIGHLIGHTS**

- Flexible floor plans can be tailored to suit Tenant's specific needs
- Elevator Access
- Easily accessible from major roads and highways, this location ensures that practice is easily reachable from across the region
- Traffic counts at Pineville-Matthews Road are 21,346 VPD