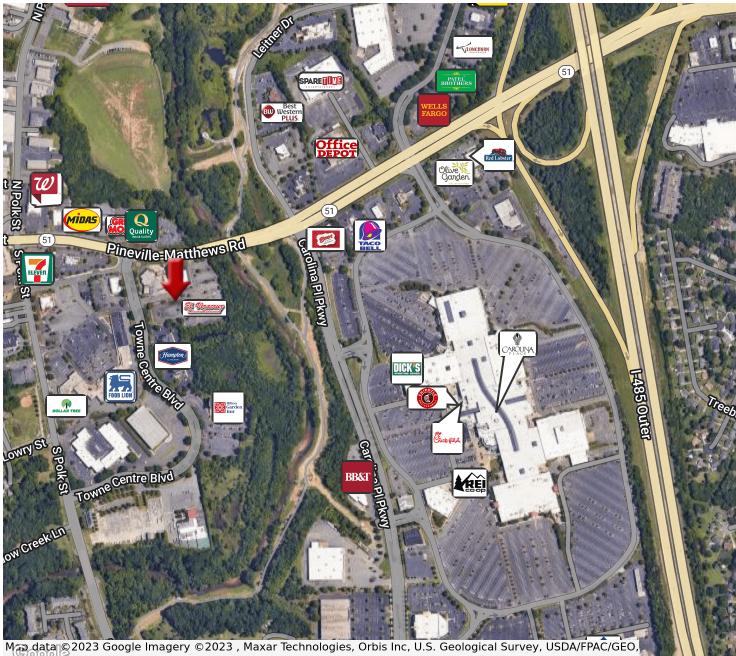

## **PROPERTY OVERVIEW**

New construction medical office to be delivered 1Q 2025. Conveniently located close to Carolina Place Mall, Atrium Hospital Pineville and I-485.