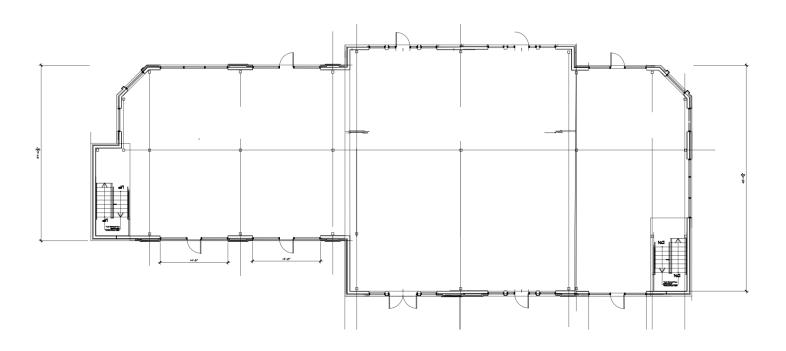

## **PROPERTY HIGHLIGHTS**

- Flexible floor plans can be tailored to suit Tenant's specific needs
- Elevator Access
- Easily accessible from major roads and highways, this location ensures that practice is easily reachable from across the region
- Traffic counts at Pineville-Matthews Road are 21,346 VPD