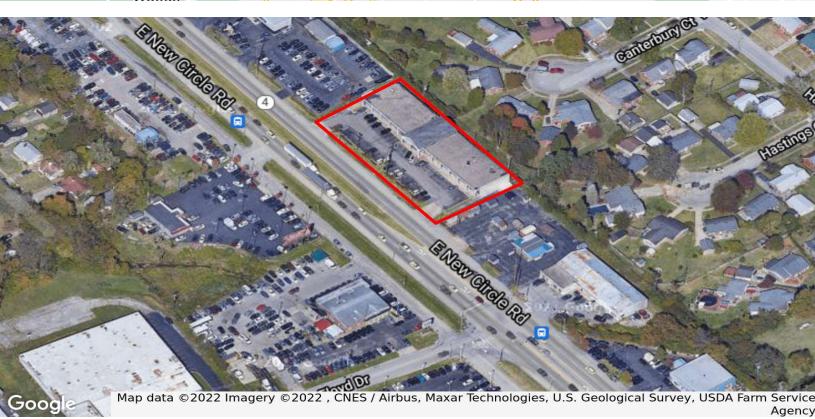

# Sterling Center

565 East New Circle Lexington, Kentucky 40505

### **Property Highlights**

- +/-13,500 SF retail strip center
- Located on East New Circle Road between Winchester and Bryan Station Roads in northeast Lexington
- · Pylon sign available
- Traffic count of 34.263 VPD in front of the site
- · Rental Rate: \$15.00 PSF NNN