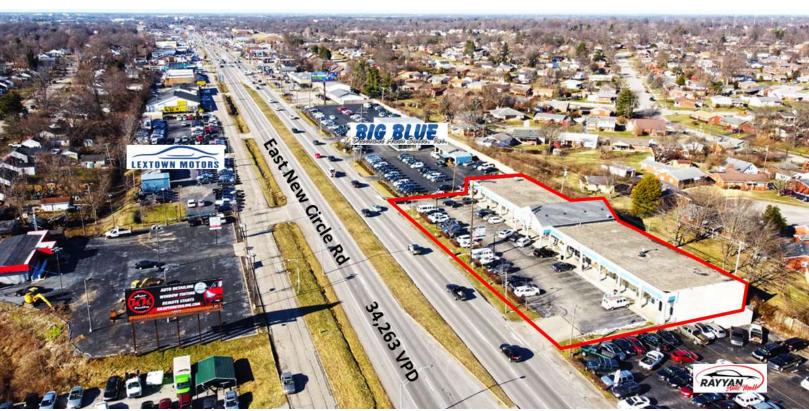

# Sterling Center

565 East New Circle Lexington, Kentucky 40505

### **Property Highlights**

- +/-13,500 SF retail strip center
- Located on East New Circle Road between Winchester and Bryan Station Roads in northeast Lexington
- · Pylon sign available
- Traffic count of 34.263 VPD in front of the site
- · Rental Rate: \$15.00 PSF NNN