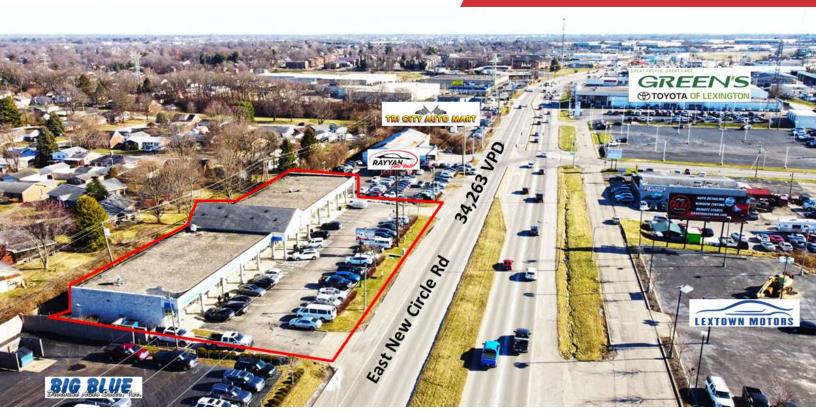

# Sterling Center

565 East New Circle Lexington, Kentucky 40505

### **Property Highlights**

- +/-13,500 SF retail strip center
- Located on East New Circle Road between Winchester and Bryan Station Roads in northeast Lexington
- · Pylon sign available
- Traffic count of 34.263 VPD in front of the site
- · Rental Rate: \$15.00 PSF NNN