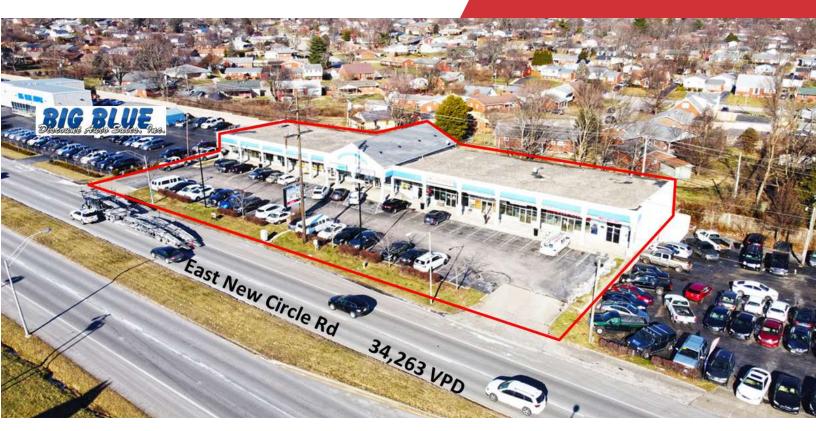

# Sterling Center

565 East New Circle Lexington, Kentucky 40505

### **Property Highlights**

- +/-13,500 SF retail strip center
- Located on East New Circle Road between Winchester and Bryan Station Roads in northeast Lexington
- · Pylon sign available
- Traffic count of 34.263 VPD in front of the site
- · Rental Rate: \$15.00 PSF NNN