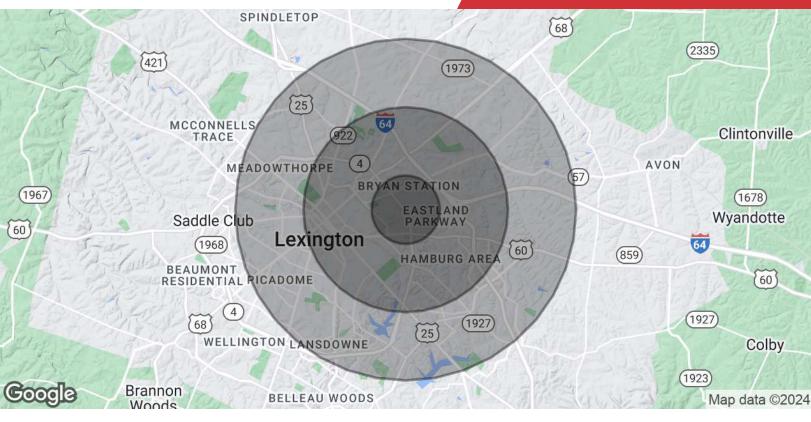

#### Zach Smith

Senior Associate O: 859 422 4406 zachsmith@naiisaac.com

| Population           | 1 Mile    | 3 Miles   | 5 Miles   |
|----------------------|-----------|-----------|-----------|
| Total Population     | 12,034    | 86,892    | 184,132   |
| Average Age          | 37.6      | 34.6      | 33.9      |
| Average Age (Male)   | 36.8      | 33.9      | 33.0      |
| Average Age (Female) | 38.8      | 35.6      | 35.2      |
| Households & Income  | 1 Mile    | 3 Miles   | 5 Miles   |
| Total Households     | 5,316     | 36,268    | 79,328    |
| # of Persons per HH  | 2.3       | 2.3       | 2.3       |
| Average HH Income    | \$54,556  | \$68,389  | \$74,678  |
| Average House Value  | \$110,343 | \$198,977 | \$234,643 |

<sup>\*</sup> Demographic data derived from 2021 STDB