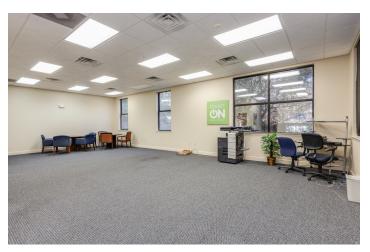

## **PROPERTY OVERVIEW**

First class office space on ground floor. Private outside entrance with ample parking. Centrally located on Mahan Dr near Magnolia Dr. Less than 1 mile to Tallahassee Memorial Healthcare. Less than 2 miles to state capitol, government buildings and downtown Tallahassee. Near Governor's Park.

## PROPERTY HIGHLIGHTS

• SPACE IS AVAILABLE FEBRUARY 1, 2023

SPACES LEASE RATE SPACE SIZE