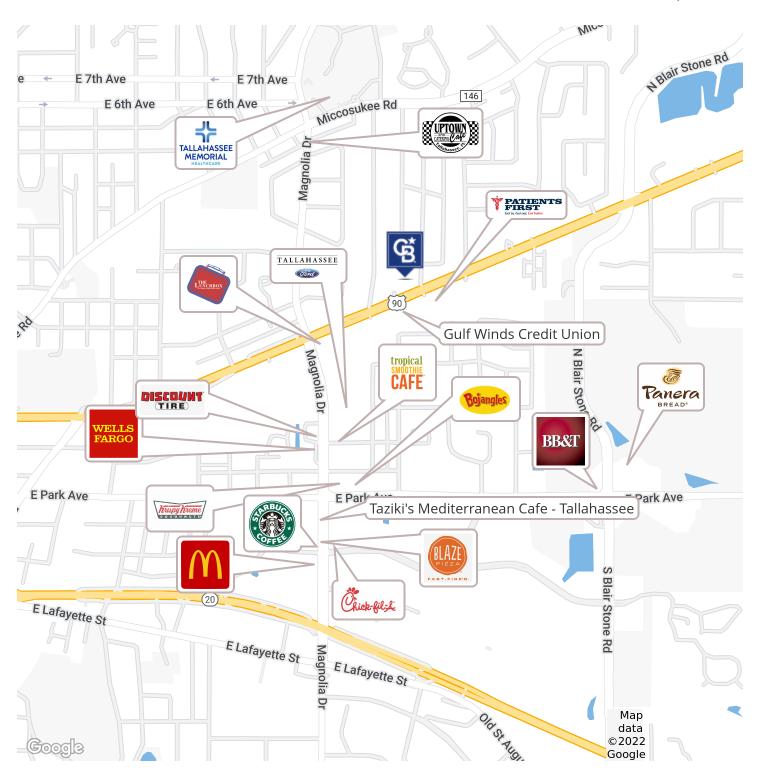

## **PROPERTY OVERVIEW**

First class office space on ground floor. Private outside entrance with ample parking. Centrally located on Mahan Dr near Magnolia Dr. Less than 1 mile to Tallahassee Memorial Healthcare. Less than 2 miles to state capitol, government buildings and downtown Tallahassee. Near Governor's Park.

#### **LOCATION OVERVIEW**

Centrally located on Mahan Dr near Magnolia Dr. Less than 1 mile to Tallahassee Memorial Healthcare. Less than 2 miles to state capitol, government buildings and downtown Tallahassee. Near Governor's Park.