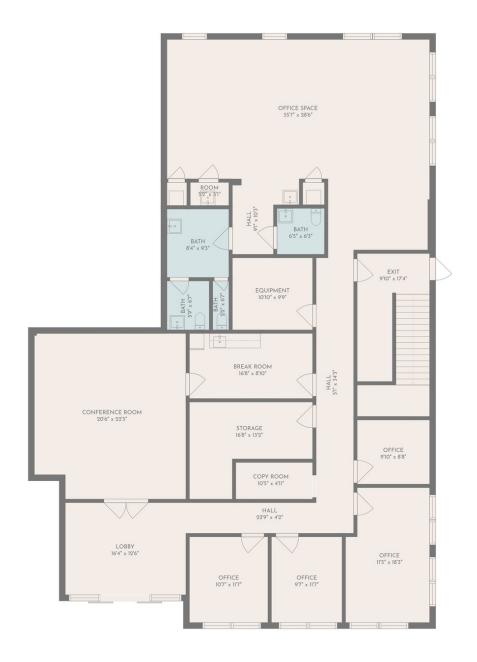

#### Steven Allen

1500 Mahan Dr Tallahassee, FL 32308

Estimated areas
GLA FLOOR 1: 3432 sq. ft, excluded 160 sq. ft
Total GLA 3432 sq. ft, total scanned area 3592 sq. ft

SIZES AND DIMENSIONS ARE APPROXIMATE, ACTUAL MAY VARY.