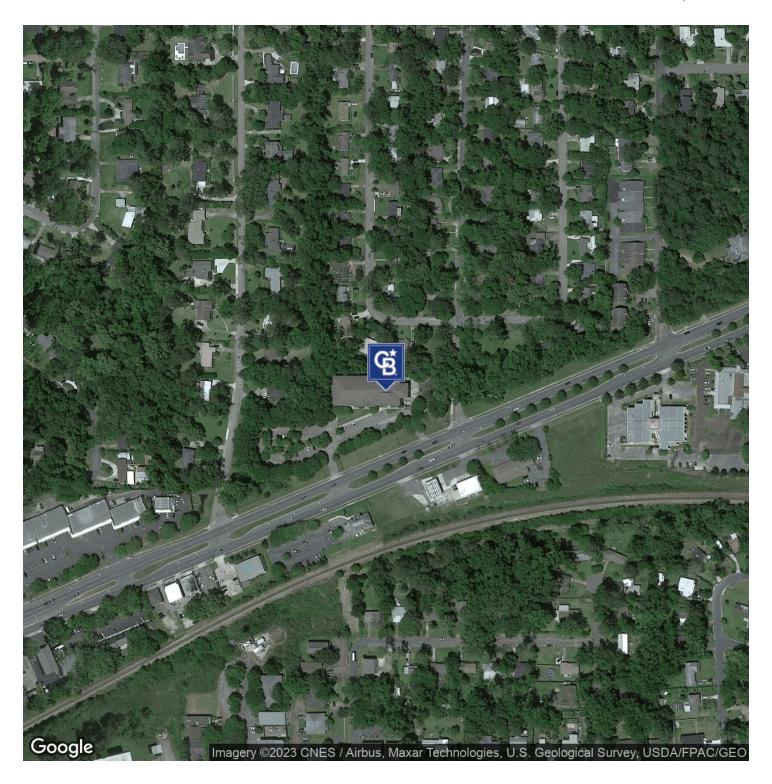

## **PROPERTY OVERVIEW**

First class office space on ground floor. Private outside entrance with ample parking. Centrally located on Mahan Dr near Magnolia Dr. Less than 1 mile to Tallahassee Memorial Healthcare. Less than 2 miles to state capitol, government buildings and downtown Tallahassee. Near Governor's Park.

#### **LOCATION OVERVIEW**

Centrally located on Mahan Dr near Magnolia Dr. Less than 1 mile to Tallahassee Memorial Healthcare. Less than 2 miles to state capitol, government buildings and downtown Tallahassee. Near Governor's Park.