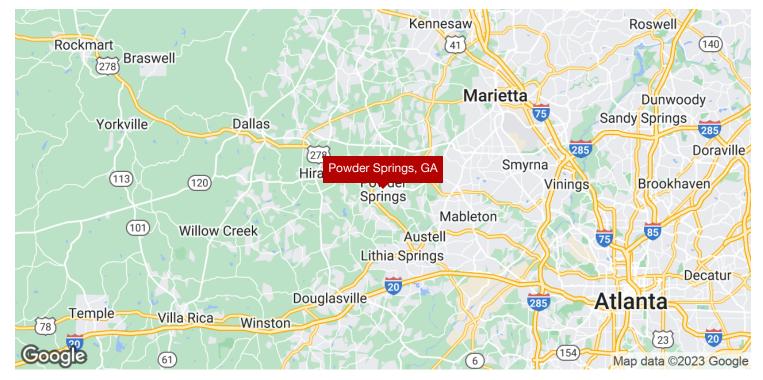

## LAND FOR SALE

# APX 3.02 AC FOR SALE

1800 Macland Road, Powder Springs, GA 30127





#### **OFFERING SUMMARY**

**SALE PRICE:** Subject To Offer

**PRD ZONING:** 

3.02 Acres **LOT SIZE:** 

**PROPERTY OVERVIEW** 

**CLICK HERE TO VIEW VIDEO** 

3.02 acres at the intersection of Macland Road and Owens Road in Paulding County.

## PROPERTY HIGHLIGHTS

- · Zoned PRD.
- · Very few trees on property.
- · Close proximity to MF and SFR developments.
- Drone video: https://youtu.be/WRPV81LCdlc

KW COMMERCIAL 200 Glenridge Point Pkwy NE, Suite 100 Atlanta, GA 30342

## **ROCKY KAUFMANN**

Broker/ Director 0: 770.992.3356 rockyk@kw.com GA #248712

# LAND FOR SALE

# **REGIONAL MAPS**

Powder Springs, GA







### KW COMMERCIAL 200 Glenridge Point Pkwy NE, Suite 100 Atlanta, GA 30342

## **ROCKY KAUFMANN**

Broker/ Director 0: 770.992.3356 rockyk@kw.com GA #248712

# LAND FOR SALE

# **DEMOGRAPHICS MAP**

1800 Macland Road, Powder Springs, GA 30127





| POPULATION          | 1 MILE    | 3 MILES   | 5 MILES   |
|---------------------|-----------|-----------|-----------|
| Total population    | 6,798     | 58,569    | 161,207   |
| Median age          | 35.2      | 35.2      | 34.8      |
| Median age (male)   | 33.7      | 33.8      | 33.4      |
| Median age (Female) | 37.8      | 37.0      | 36.2      |
| HOUSEHOLDS & INCOME | 1 MILE    | 3 MILES   | 5 MILES   |
| Total households    | 1,937     | 19,625    | 57,130    |
| # of persons per HH | 3.5       | 3.0       | 2.8       |
| Averag