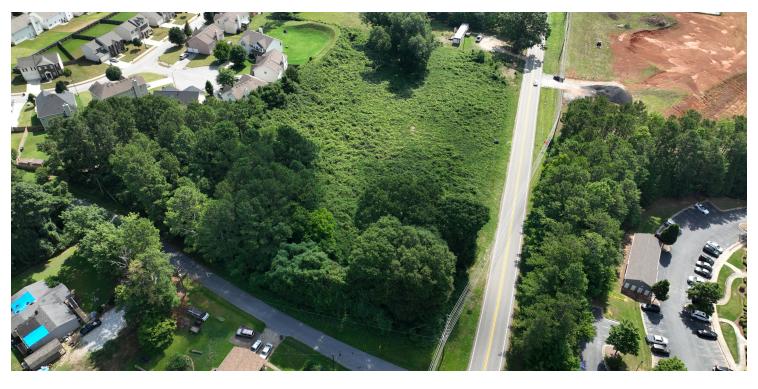

#### **OFFERING SUMMARY**

**SALE PRICE:** Subject To Offer

**PRD ZONING:** 

3.02 Acres **LOT SIZE:** 

**PROPERTY OVERVIEW** 

**CLICK HERE TO VIEW VIDEO** 

3.02 acres at the intersection of Macland Road and Owens Road in Paulding County.

## PROPERTY HIGHLIGHTS

- · Zoned PRD.
- · Very few trees on property.
- · Close proximity to MF and SFR developments.
- Drone video: https://youtu.be/WRPV81LCdlc

KW COMMERCIAL 200 Glenridge Point Pkwy NE, Suite 100 Atlanta, GA 30342