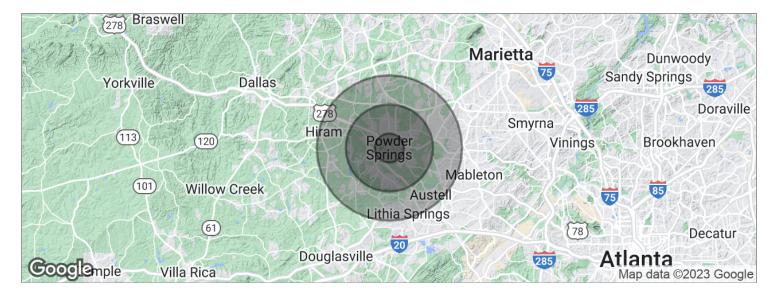

# **DEMOGRAPHICS MAP**

1800 Macland Road, Powder Springs, GA 30127

| POPULATION          | 1 MILE    | 3 MILES   | 5 MILES   |
|---------------------|-----------|-----------|-----------|
| Total population    | 6,798     | 58,569    | 161,207   |
| Median age          | 35.2      | 35.2      | 34.8      |
| Median age (male)   | 33.7      | 33.8      | 33.4      |
| Median age (Female) | 37.8      | 37.0      | 36.2      |
| HOUSEHOLDS & INCOME | 1 MILE    | 3 MILES   | 5 MILES   |
| Total households    | 1,937     | 19,625    | 57,130    |
| # of persons per HH | 3.5       | 3.0       | 2.8       |
| Average HH income   | \$79,176  | \$73,545  | \$72,081  |
| Average house value | \$240,857 | \$246,587 | \$251,369 |