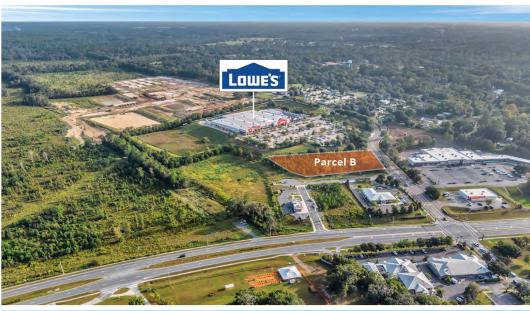

# Lowe's anchored outparcels available for sale

- The Lowe's Anchored outparcel is located at a signalized intersection and can be divided. Site is approved for a variety of uses.
- The current zoning allows for sit down restaurants, bank branches, fast food, gas stations, professional
  office, medical office and specialty retail. Price includes a graded and filled, ready to build site with all utilities,
  roads and infrastructure to the outparcel. Offsite retention is available.
- Storm water is located off-site, and horizontal improvements are in place. All sites have a shared access through existing red light. Parcel A has direct access off US 441.
- Centrally located in Alachua; approximately 0.6 miles east of I-75.

### **Location Description**

Premium development opportunity with superb visibility and frontage on US 441 in Alachua, less than a mile from I-75.