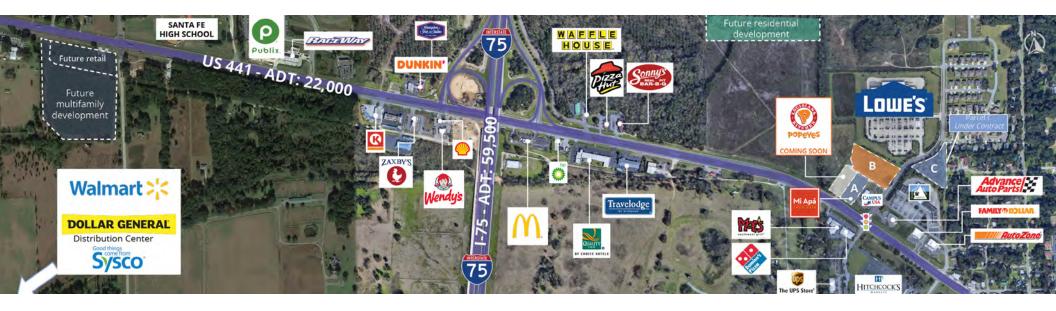

# Lowe's anchored outparcels available for sale

- The Lowe's Anchored outparcel is located at a signalized intersection and can be divided. Site is approved for a variety of uses.
- The current zoning allows for sit down restaurants, bank branches, fast food, gas stations, professional
  office, medical office and specialty retail. Price includes a graded and filled, ready to build site with all utilities,
  roads and infrastructure to the outparcel. Offsite retention is available.
- Storm water is located off-site, and horizontal improvements are in place. All sites have a shared access through existing red light. Parcel A has direct access off US 441.
- Centrally located in Alachua; approximately 0.6 miles east of I-75.

### **Location Description**

Premium development opportunity with superb visibility and frontage on US 441 in Alachua, less than a mile from I-75.