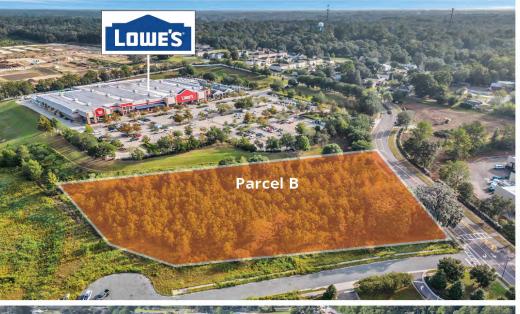

# Lowe's anchored outparcels available for sale

- The Lowe's Anchored outparcel is located at a signalized intersection and can be divided. Site is approved for a variety of uses.
- The current zoning allows for sit down restaurants, bank branches, fast food, gas stations, professional
  office, medical office and specialty retail. Price includes a graded and filled, ready to build site with all utilities,
  roads and infrastructure to the outparcel. Offsite retention is available.
- Storm water is located off-site, and horizontal improvements are in place. All sites have a shared access through existing red light. Parcel A has direct access off US 441.
- Centrally located in Alachua; approximately 0.6 miles east of I-75.

### **Location Description**

Premium development opportunity with superb visibility and frontage on US 441 in Alachua, less than a mile from I-75.