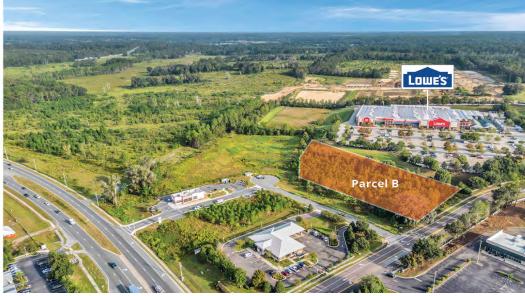

# Lowe's anchored outparcels available for sale

- The Lowe's Anchored outparcel is located at a signalized intersection and can be divided. Site is approved for a variety of uses.
- The current zoning allows for sit down restaurants, bank branches, fast food, gas stations, professional
  office, medical office and specialty retail. Price includes a graded and filled, ready to build site with all utilities,
  roads and infrastructure to the outparcel. Offsite retention is available.
- Storm water is located off-site, and horizontal improvements are in place. All sites have a shared access through existing red light. Parcel A has direct access off US 441.
- Centrally located in Alachua; approximately 0.6 miles east of I-75.

### **Location Description**

Premium development opportunity with superb visibility and frontage on US 441 in Alachua, less than a mile from I-75.