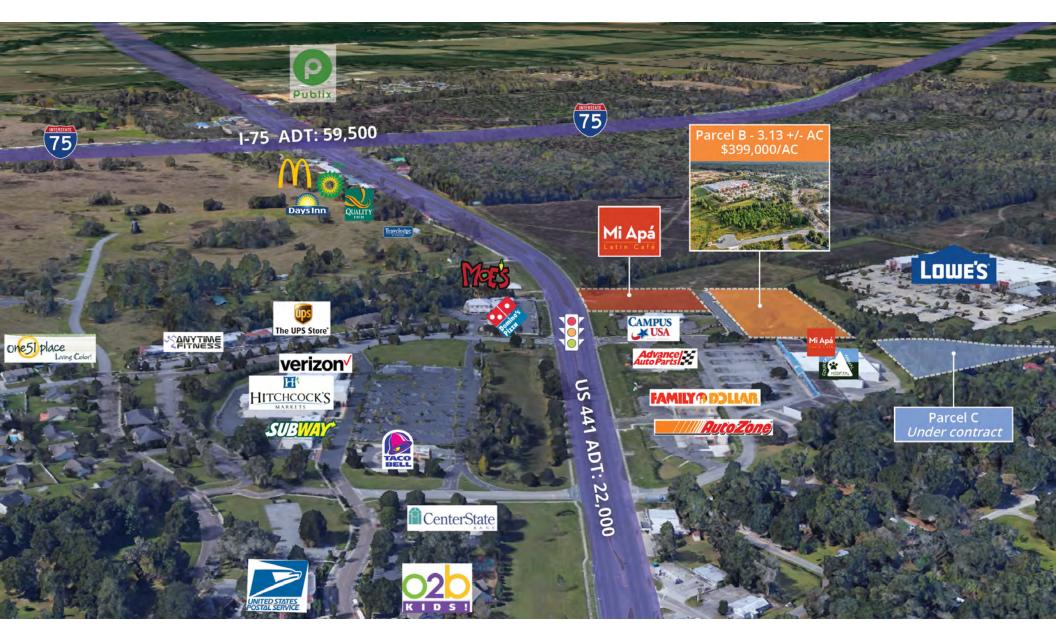

# Lowe's anchored outparcels available for sale

- The Lowe's Anchored outparcel is located at a signalized intersection and can be divided. Site is approved for a variety of uses.
- The current zoning allows for sit down restaurants, bank branches, fast food, gas stations, professional
  office, medical office and specialty retail. Price includes a graded and filled, ready to build site with all utilities,
  roads and infrastructure to the outparcel. Offsite retention is available.
- Storm water is located off-site, and horizontal improvements are in place. All sites have a shared access through existing red light. Parcel A has direct access off US 441.
- Centrally located in Alachua; approximately 0.6 miles east of I-75.

### **Property Description**

Land For Sale - \$399,000

## **Offering Summary**

| Sale Price: | \$399,000/Acre |
|-------------|----------------|
| Lot Size:   | 3.13 Acres     |

| Demographics      | 1 Mile   | 5 Miles  | 10 Miles |
|-------------------|----------|----------|----------|
| Total Households  | 123      | 3,414    | 22,883   |
| Total Population  | 321      | 8,810    | 56,215   |
| Average HH Income | \$66,529 | \$70,327 | \$75,999 |