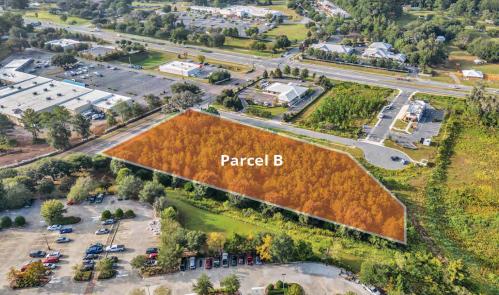

# Lowe's anchored outparcels available for sale

- The Lowe's Anchored outparcel is located at a signalized intersection and can be divided. Site is approved for a variety of uses.
- The current zoning allows for sit down restaurants, bank branches, fast food, gas stations, professional
  office, medical office and specialty retail. Price includes a graded and filled, ready to build site with all utilities,
  roads and infrastructure to the outparcel. Offsite retention is available.
- Storm water is located off-site, and horizontal improvements are in place. All sites have a shared access through existing red light. Parcel A has direct access off US 441.
- Centrally located in Alachua; approximately 0.6 miles east of I-75.

### **Location Description**

Premium development opportunity with superb visibility and frontage on US 441 in Alachua, less than a mile from I-75.