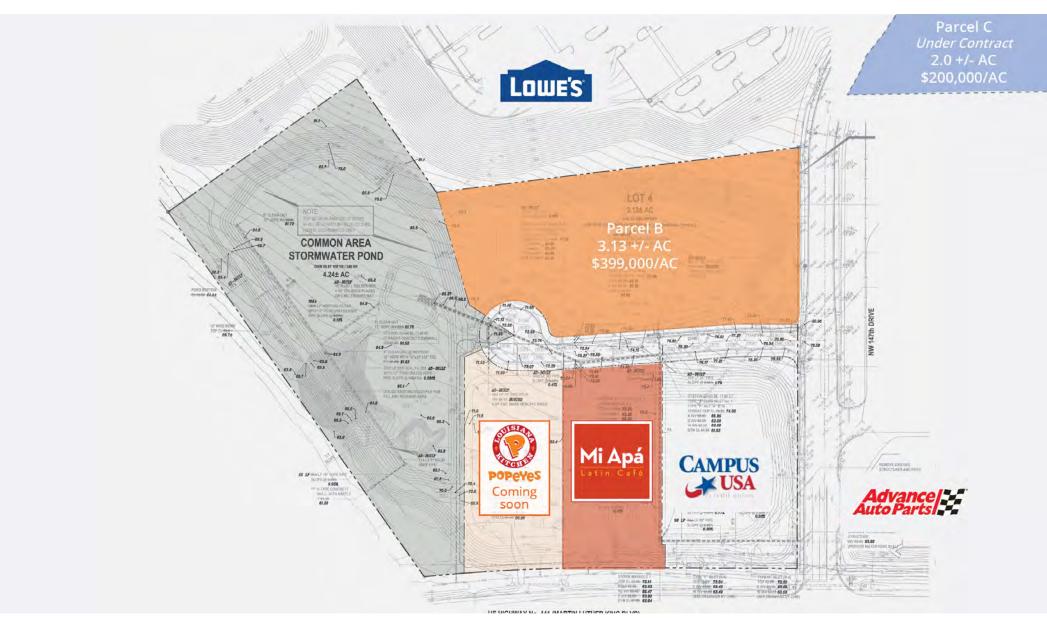

# Lowe's anchored outparcels available for sale

- The Lowe's Anchored outparcel is located at a signalized intersection and can be divided. Site is approved for a variety of uses.
- The current zoning allows for sit down restaurants, bank branches, fast food, gas stations, professional
  office, medical office and specialty retail. Price includes a graded and filled, ready to build site with all utilities,
  roads and infrastructure to the outparcel. Offsite retention is available.
- Storm water is located off-site, and horizontal improvements are in place. All sites have a shared access through existing red light. Parcel A has direct access off US 441.
- Centrally located in Alachua; approximately 0.6 miles east of I-75.

### **Property Description**

Land For Sale - \$399,000

## **Offering Summary**

| Sale Price: | \$399,000/Acre |
|-------------|----------------|
| Lot Size:   | 3.13 Acres     |

| Demographics      | 1 Mile   | 5 Miles  | 10 Miles |
|-------------------|----------|----------|----------|
| Total Households  | 123      | 3,414    | 22,883   |
| Total Population  | 321      | 8,810    | 56,215   |
| Average HH Income | \$66,529 | \$70,327 | \$75,999 |