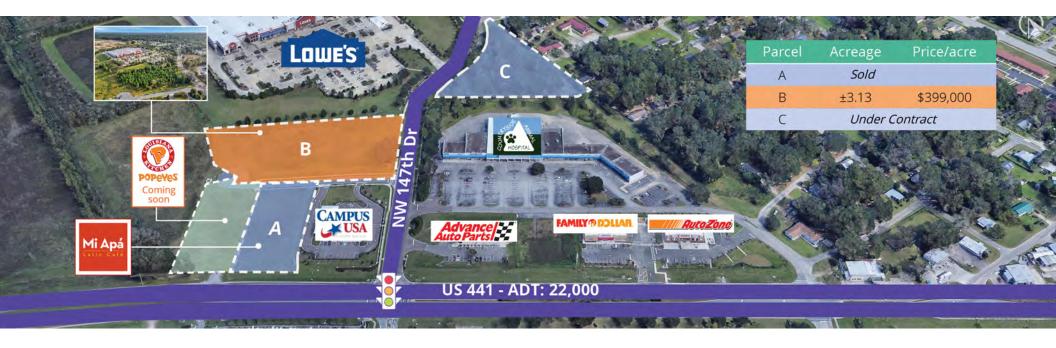

# Lowe's anchored outparcels available for sale

- The Lowe's Anchored outparcel is located at a signalized intersection and can be divided. Site is approved for a variety of uses.
- The current zoning allows for sit down restaurants, bank branches, fast food, gas stations, professional
  office, medical office and specialty retail. Price includes a graded and filled, ready to build site with all utilities,
  roads and infrastructure to the outparcel. Offsite retention is available.
- Storm water is located off-site, and horizontal improvements are in place. All sites have a shared access through existing red light. Parcel A has direct access off US 441.
- Centrally located in Alachua; approximately 0.6 miles east of I-75.

### **Property Description**

Land For Sale - \$399,000

## **Offering Summary**

| Sale Price: | \$399,000/Acre |
|-------------|----------------|
| Lot Size:   | 3.13 Acres     |

| Demographics      | 1 Mile   | 5 Miles  | 10 Miles |
|-------------------|----------|----------|----------|
| Total Households  | 123      | 3,414    | 22,883   |
| Total Population  | 321      | 8,810    | 56,215   |
| Average HH Income | \$66,529 | \$70,327 | \$75,999 |