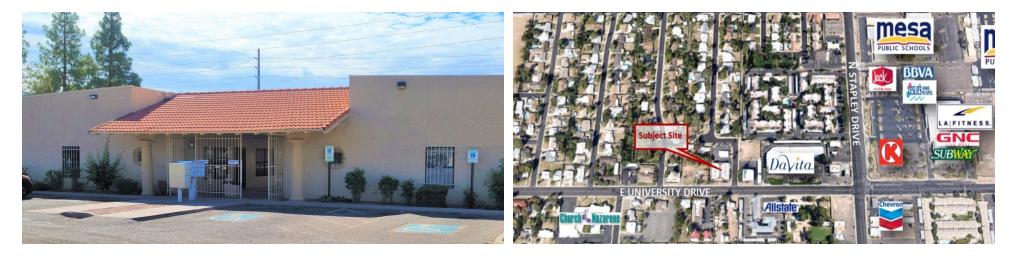

#### **PROPERTY OVERVIEW**

An 894 SF office suite is now available for lease at multi-tenant office building. The office buildout includes a reception, bullpen, office, restroom, and storage room.

The property is located on University Ave, just west of Stapley Dr. Convenient frontage on University Ave and high visibility from busy traffic office corridor, exceeding 20,000 VPD. Situated within 3 miles of US 60 Superstition and 4 miles of Loop 202 Red Mountain Freeway.

#### **PROPERTY HIGHLIGHTS**

- Available office buildout includes a reception, bullpen, office, restroom, and storage room
- Excellent mix of tenants onsite
- High traffic counts and high visibility with University frontage
- Monument signage available
- Excellent parking and covered parking spaces are available