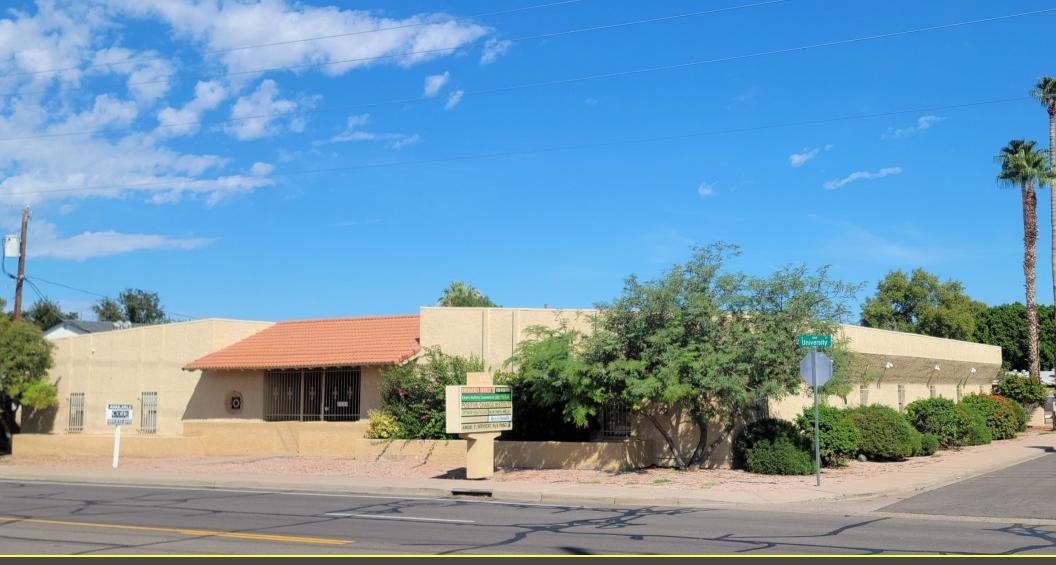

#### **PROPERTY OVERVIEW**

An 894 SF office suite is now available for lease at multi-tenant office building. The office buildout includes a reception, bullpen, office, restroom, and storage room.

The property is located on University Ave, just west of Stapley Dr. Convenient frontage on University Ave and high visibility from busy traffic office corridor, exceeding 20,000 VPD. Situated within 3 miles of US 60 Superstition and 4 miles of Loop 202 Red Mountain Freeway.

#### **PROPERTY HIGHLIGHTS**

- Available office buildout includes a reception, bullpen, office, restroom, and storage room
- Excellent mix of tenants onsite
- High traffic counts and high visibility with University frontage
- Monument signage available
- Excellent parking and covered parking spaces are available