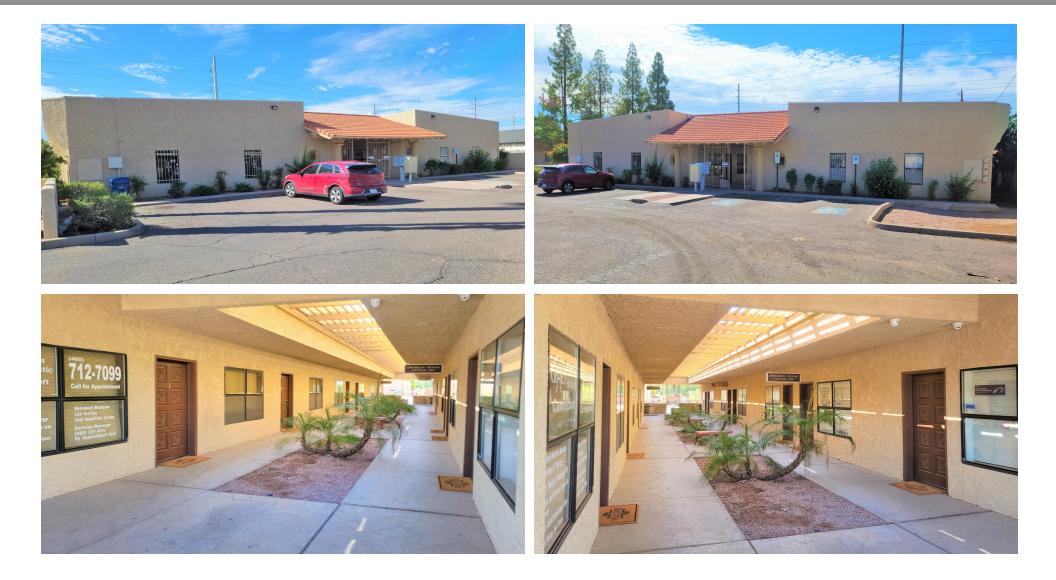

#### **PROPERTY OVERVIEW**

An 894 SF office suite is now available for lease at multi-tenant office building. The office buildout includes a reception, bullpen, office, restroom, and storage room.

The property is located on University Ave, just west of Stapley Dr. Convenient frontage on University Ave and high visibility from busy traffic office corridor, exceeding 20,000 VPD. Situated within 3 miles of US 60 Superstition and 4 miles of Loop 202 Red Mountain Freeway.

#### **PROPERTY HIGHLIGHTS**

- Available office buildout includes a reception, bullpen, office, restroom, and storage room
- Excellent mix of tenants onsite
- High traffic counts and high visibility with University frontage
- Monument signage available
- Excellent parking and covered parking spaces are available