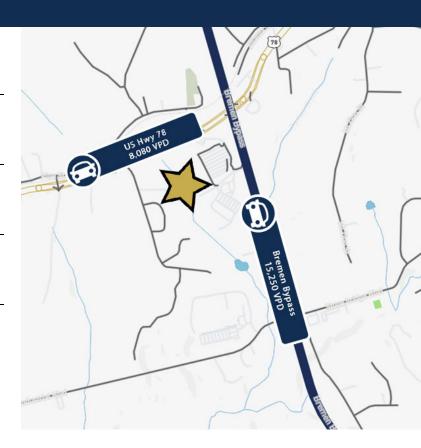

Nearby traffic counts on US 78 is over 8,000 vehicles per day. Downtown Bremen is located just north of Interstate 20 in western Georgia. It is 47 miles west of downtown Atlanta and 12 miles east of the Alabama border.

## AREA INFORMATION

HOUSEHOLDS (1 MILE)

4,328

AVG. HH INCOME (1 MILE)

\$49,389

POPULATION (1 MILE)

11,572

TRAFFIC COUNTS

8,080 On US Hwy 78