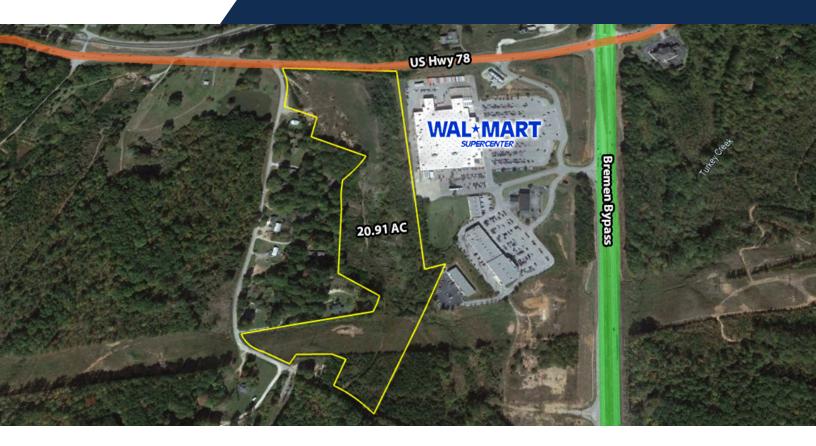

## PROPER OVERVIEW

This ±20.91-acre vacant land site is located off US Hwy 78 and is adjacent to a Walmart. The site is zoned C-2 (Neighborhood & Highway Business District). The property, just west of the intersection of Bremen Mt. Zion Road and Martha Berry Highway (US 27), is located in a retail corridor that includes Hampton Inn, Days Inn, Valero, McDonald's, Zaxby's, Wendy's and Advanced Auto Parts.

## PROPERTY HIGHLIGHTS

- ±20.91-acre site located off Highway 78 in Bremen, GA
- Zoned C-2 (Neighborhood & Highway Business District)
- Ideal for commercial development
- Located near Downtown Bremen
- Located 12 miles east of the Alabama border