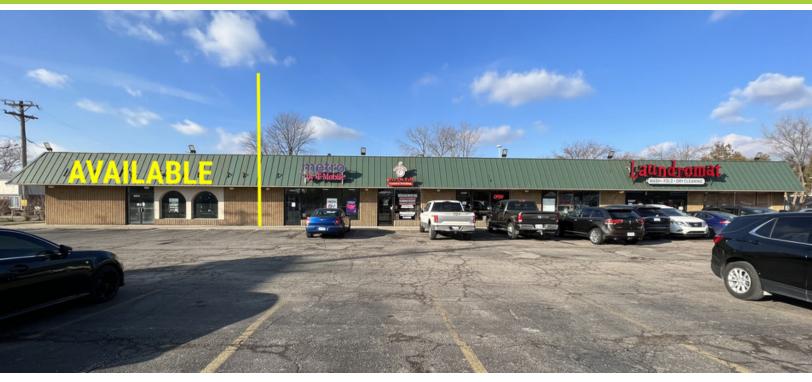

#### **PROPERTY DESCRIPTION**

2,500 SF available. Strong area demographics and minutes from I-94 access ramps. Great visibility on Harper Avenue.

#### **CURRENT OCCUPANCY**

Laundry Shoppe, Phil's Hair Salon, MetroPCS