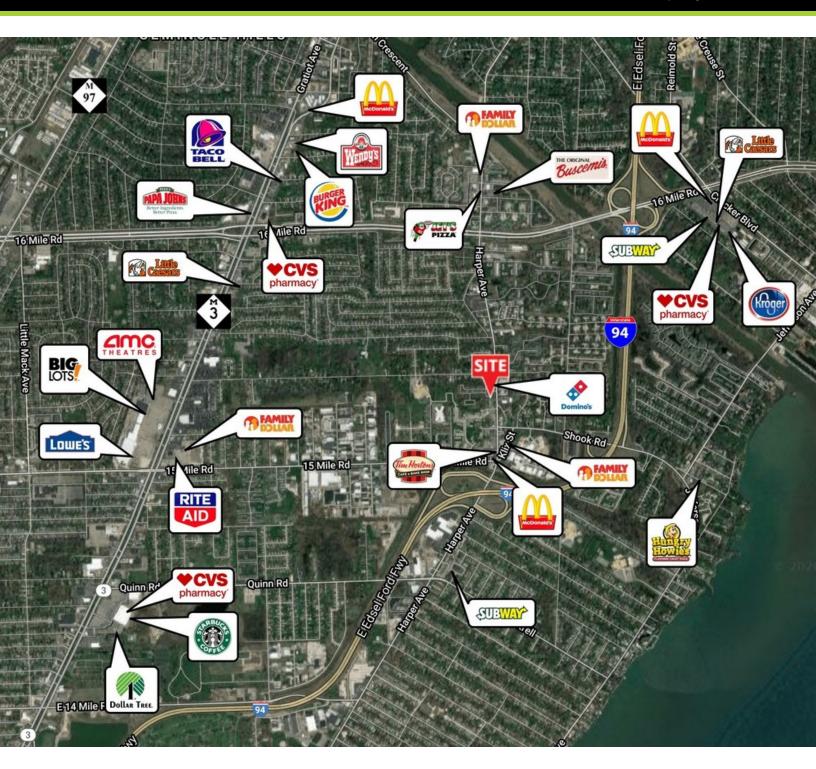

#### **SURROUNDING BUSINESSES**

Domino's, Tim Hortons, McDonald's, Checkers, Family Dollar, BP Gas, Marathon Gas, Lowe's, Big Lots, AMC Theater, and more