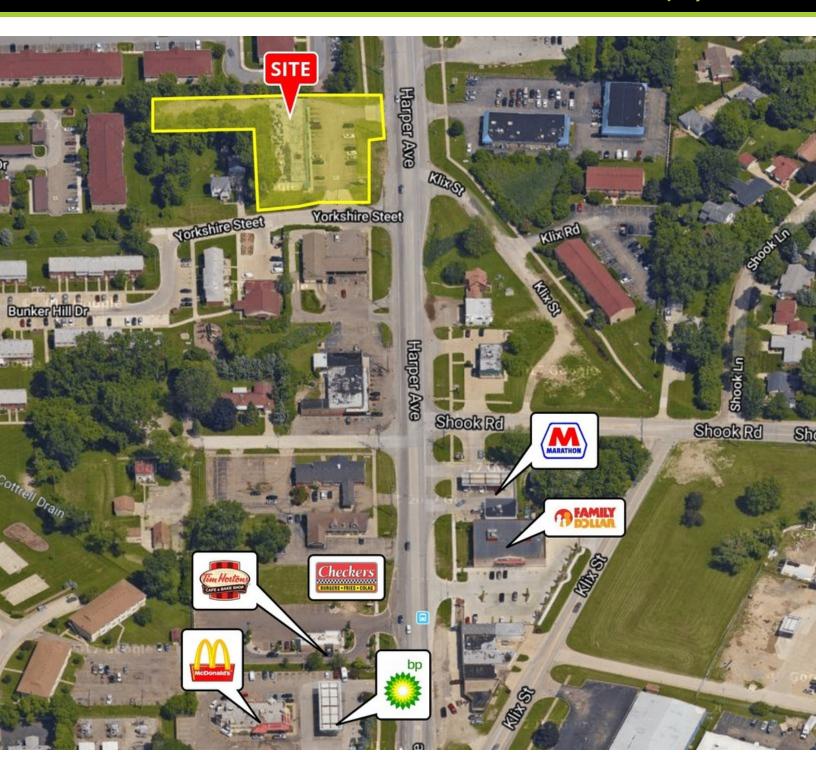

#### **SURROUNDING BUSINESSES**

Domino's, Tim Hortons, McDonald's, Checkers, Family Dollar, BP Gas, Marathon Gas, Lowe's, Big Lots, AMC Theater, and more