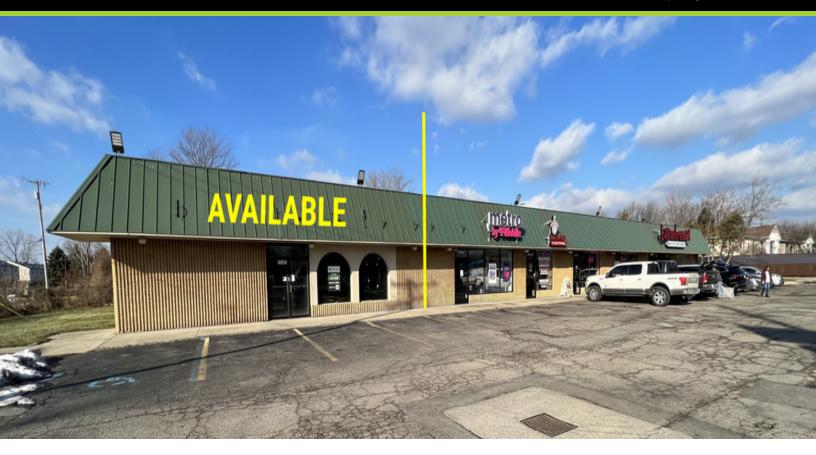

35493 HARPER AVENUE | CLINTON TOWNSHIP, MI 48035

**Retail Property For Lease** 

#### **PROPERTY HIGHLIGHTS**

- 2,500 SF available
- Less than 1/2 mile from I-94
- · Great visibility and access off Harper Avenue
- Terrific area demographics for any local food or service retailer
- Over 168,000 people within a 5-mile radius

#### **PROPERTY DESCRIPTION**

2,500 SF available. Strong area demographics and minutes from I-94 access ramps. Great visibility on Harper Avenue.

#### **LOCATION DESCRIPTION**

Located on Harper Avenue, minutes from I-94 in Clinton Township, MI.