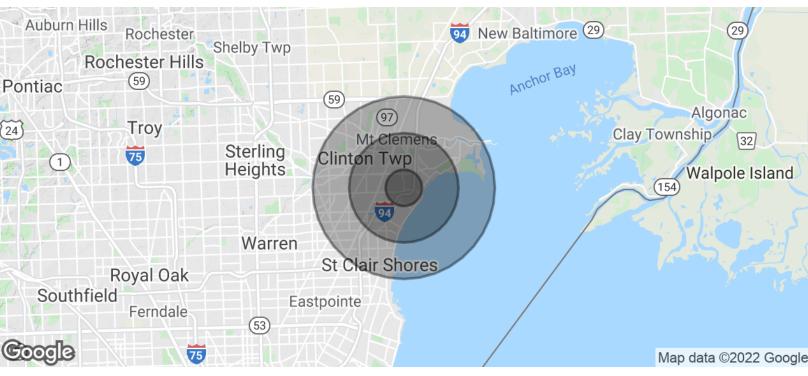

### 35493 HARPER AVENUE | CLINTON TOWNSHIP, MI 48035

**Retail Property For Lease** 

| POPULATION           | 1 MILE    | 3 MILES   | 5 MILES   |
|----------------------|-----------|-----------|-----------|
| Total Population     | 12,988    | 75,124    | 168,974   |
| Average age          | 38.5      | 40.4      | 40.2      |
| Average age (Male)   | 36.3      | 38.4      | 38.6      |
| Average age (Female) | 39.8      | 41.5      | 41.4      |
|                      |           |           |           |
| HOUSEHOLDS & INCOME  | 1 MILE    | 3 MILES   | 5 MILES   |
| Total households     | 6,186     | 33,218    | 72,535    |
| # of persons per HH  | 2.1       | 2.3       | 2.3       |
| Average HH income    | \$51,783  | \$56,802  | \$58,081  |
| Average house value  | \$114,600 | \$159,711 | \$147,622 |
|                      |           |           |           |