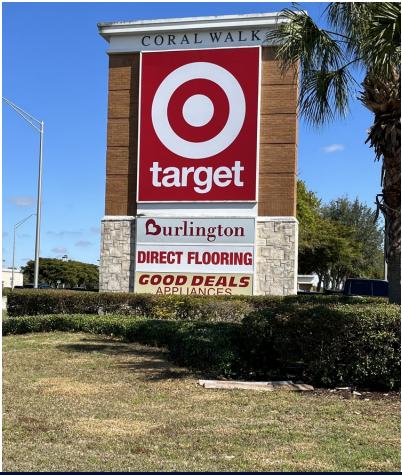

### **PROPERTY SUMMARY**

Pondella Rd AADT:

Lease Rate:Fully LeasedTotal GLA (SF):102,566 SFMin Size Available:1,420 SFNE Pine Island Road AADT:36,500 CPD

- Power center located in Cape Coral's hottest retail corridor at Pondella & Pine Island Road.
- Join outstanding co-tenants: Super Target, Burlington Coat Factory, Starbucks, Panera Bread, Five Guys and 700m Tan.