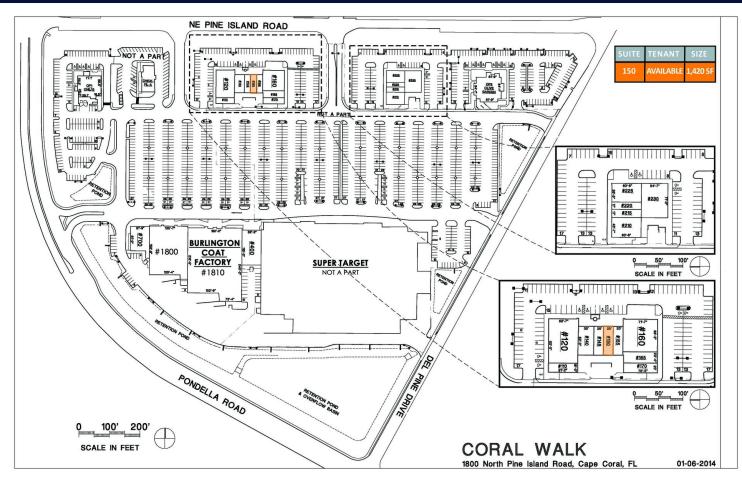

# CORAL WALK SHOPPING CENTER

1760-1910 NE PINE ISLAND ROAD CAPE CORAL, FL 33909

1,420 SF

### **PROPERTY SUMMARY**

Pondella Rd AADT:

Lease Rate:Fully LeasedTotal GLA (SF):102,566 SFMin Size Available:1,420 SFNE Pine Island Road AADT:36,500 CPD

- Power center located in Cape Coral's hottest retail corridor at Pondella & Pine Island Road.
- Join outstanding co-tenants: Super Target, Burlington Coat Factory, Starbucks, Panera Bread, Five Guys and 700m Tan.