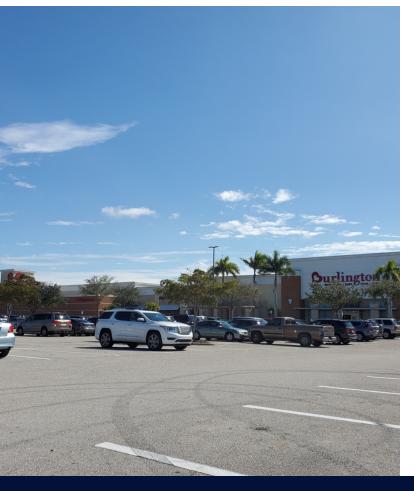

### **PROPERTY SUMMARY**

Pondella Rd AADT:

Lease Rate:Fully LeasedTotal GLA (SF):102,566 SFMin Size Available:1,420 SFNE Pine Island Road AADT:36,500 CPD

- Power center located in Cape Coral's hottest retail corridor at Pondella & Pine Island Road.
- Join outstanding co-tenants: Super Target, Burlington Coat Factory, Starbucks, Panera Bread, Five Guys and 700m Tan.