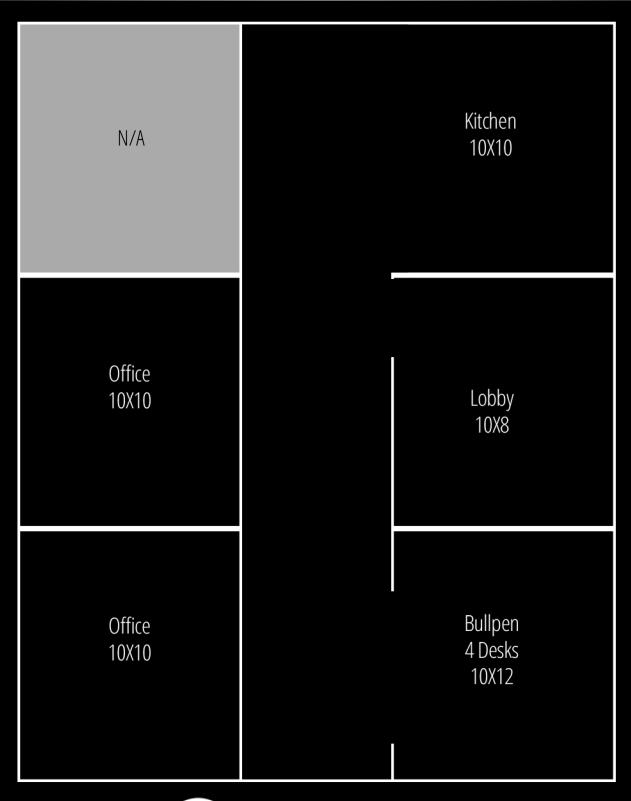

Suite 301 Price: \$29 PSF Size: 756 SF Floor: 3rd Type: Office

Professional office on Red Road next to Turnpike exit in Miramar. Office has 2 private offices, kitchenette, large bullpen for 4, IT room & lobby. All doors have glass panels. Bring your business to Miramar's state-of-the -art office building. Owner has one office locked for private use.