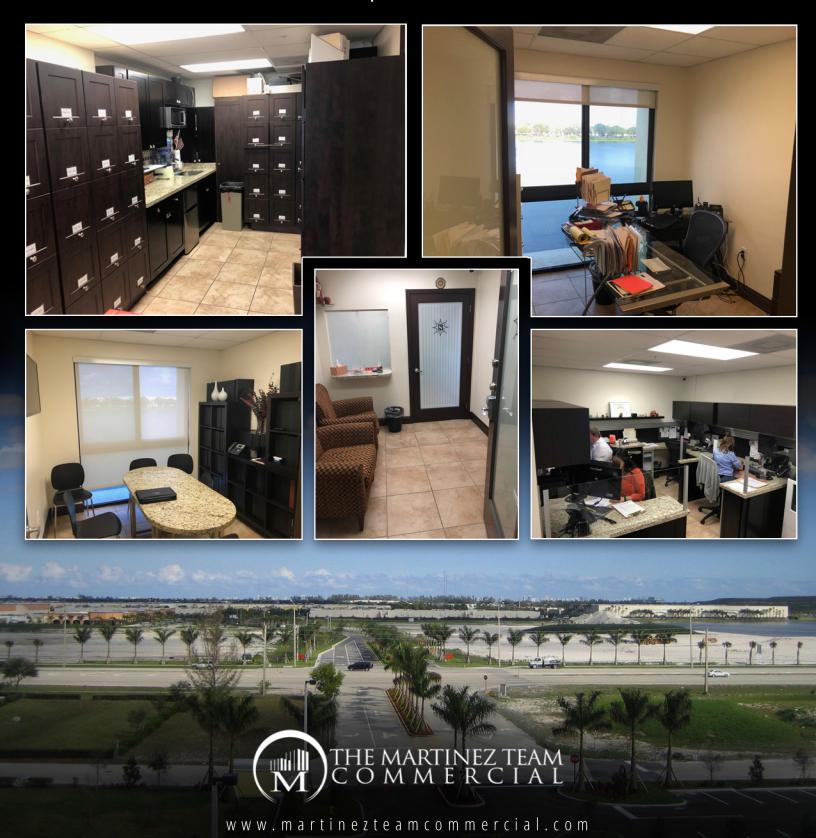

# **Veneto Professional Office**

Office Condo For Lease

www.martinezteamcommercial.com

photos

www.martinezteamcommercial.com

Property is located directly on Red Road between Florida's turnpike and Miramar Pky.

Suite 301 Price: \$29 PSF Size: 756 SF Floor: 3rd Type: Office

Professional office on Red Road next to Turnpike exit in Miramar. Office has 2 private offices, kitchenette, large bullpen for 4, IT room & lobby. All doors have glass panels. Bring your business to Miramar's state-of-the -art office building. Owner has one office locked for private use.