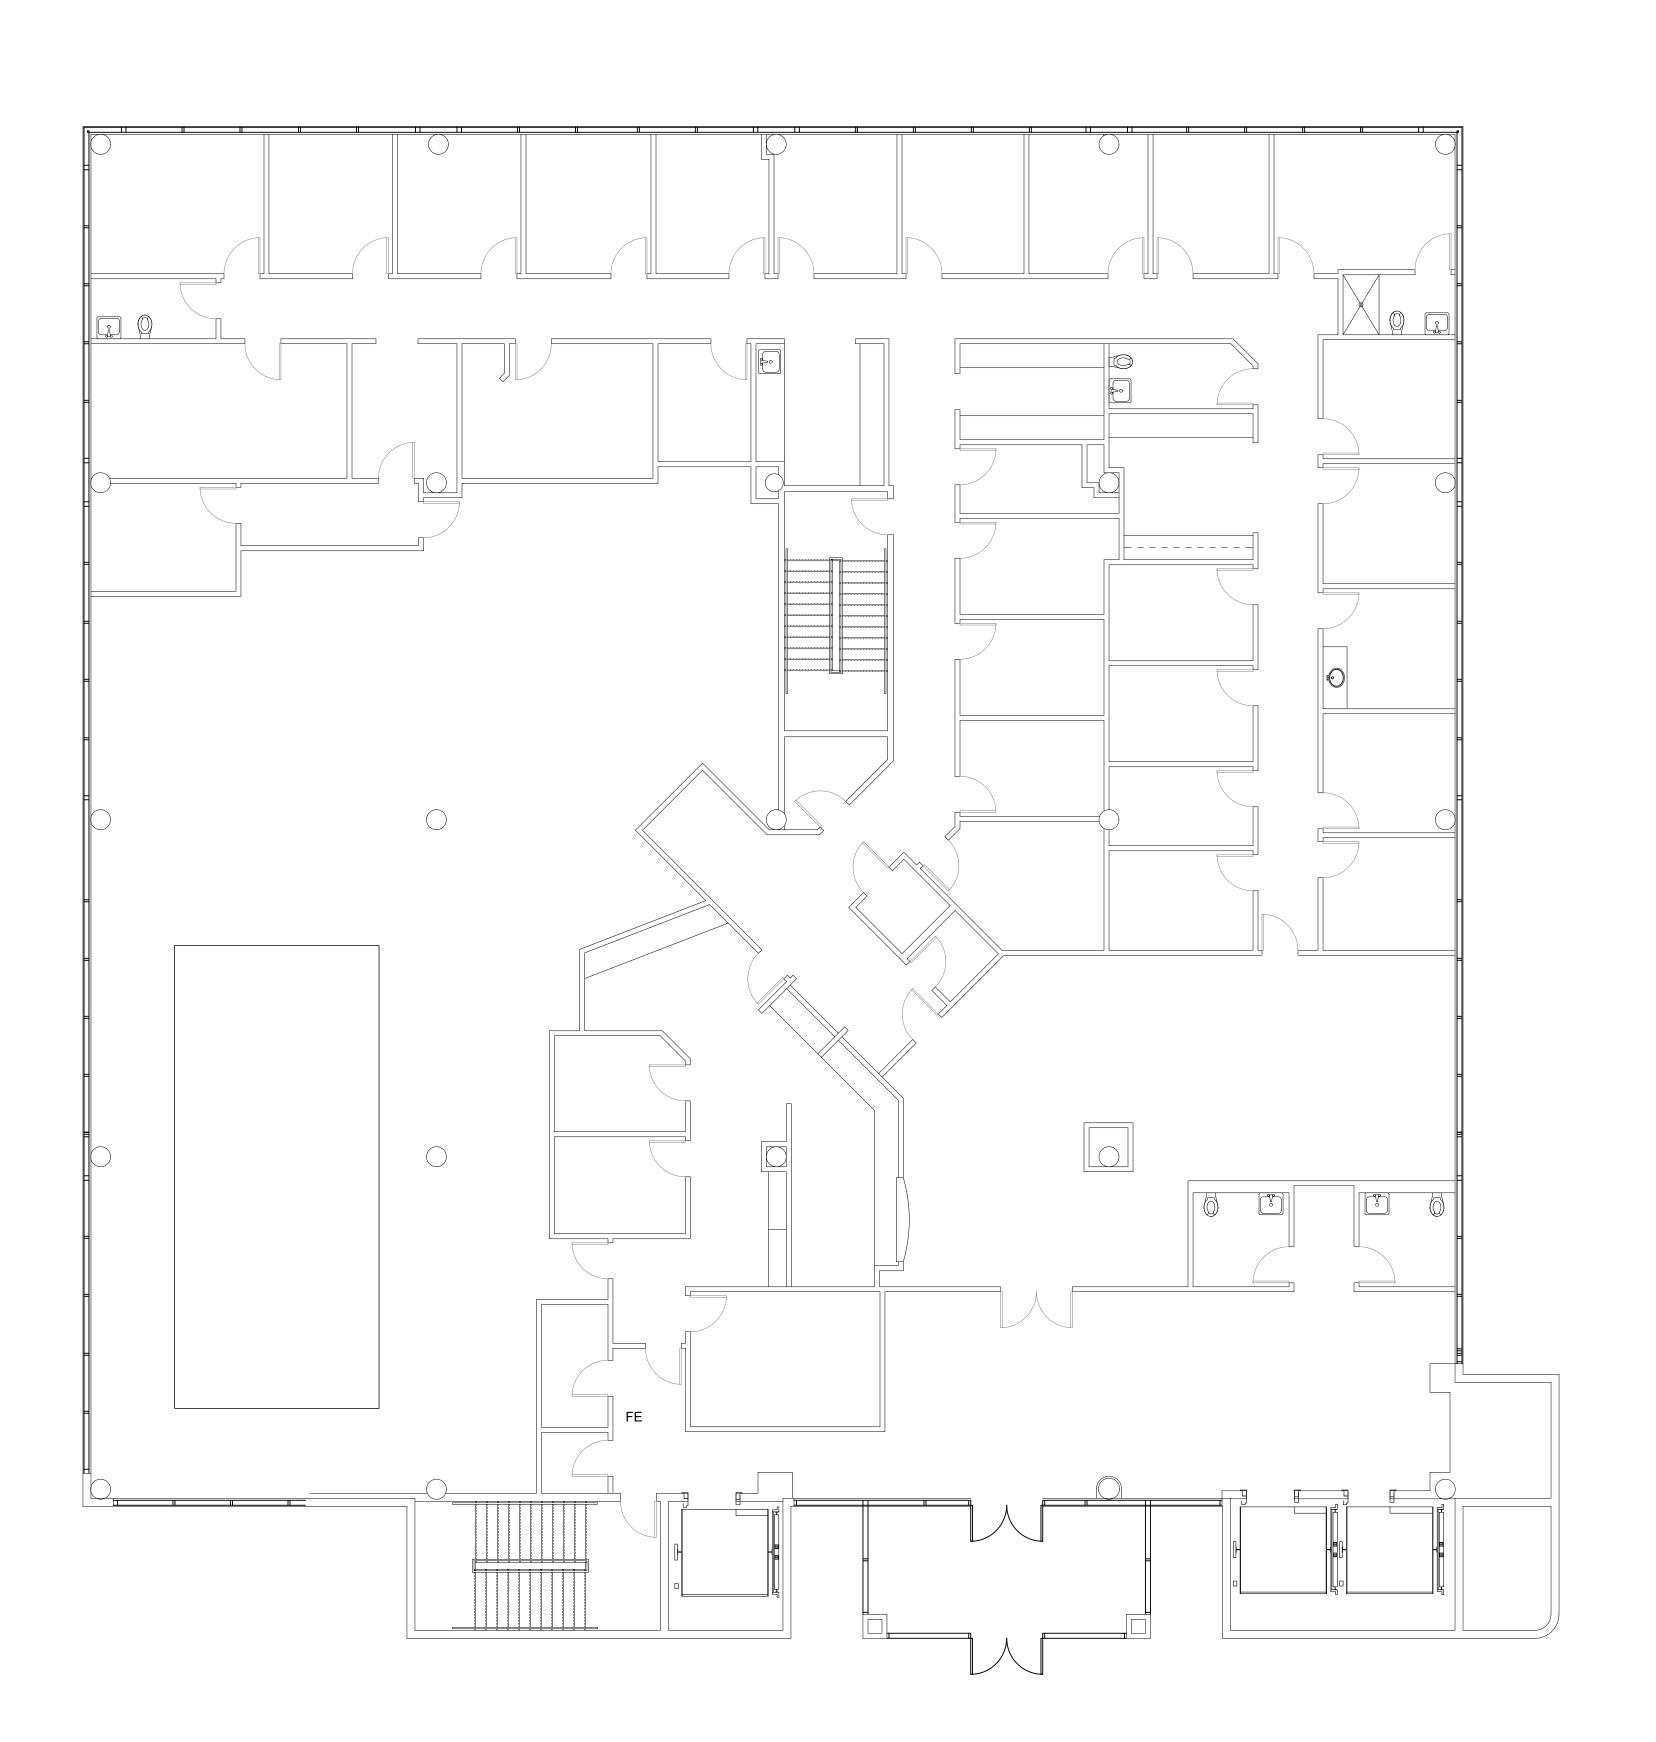

AREA CALCULATIONS

GROSS SQUARE FEET: 13,886
SUITE A SQUARE FEET: 7,725
SUITE B SQUARE FEET: 3,705
CORE FACTOR SF: 1,046
NET RENTABLE SF: 12,476

COPYRIGHT © 2021 by Tsark Architecture, LLC All rights reserved. No part of this work covered by the copyright hereon may be reproduced or used in any form or by any means - graphic, electronic or mechanical, including photocopying, recording, taping or information storage and retrieval systems - without written permission of the copyright holder.

Tsark Architecture, LLC 1990 W. New Haven Ave., Suite 306 Melbourne, Florida 32904

| Marina Towers
| As-Built drawings | 709 S. Harbor City Blvd. Melbourne, FL.325 | Project No.: 20227

A202

REVISION:

CW

AREA CALCULATIONS