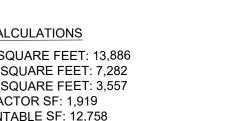

Tsark Architecture, LLC 1990 W. New Haven Ave., Suite 306 Melbourne, Florida 32904

SHEET TITLE:
4TH FLOOR PLAN

A205

REVISION:

CW

AREA CALCULATIONS GROSS SQUARE FEET: 13,886 SUITE A SQUARE FEET: 7,282 SUITE B SQUARE FEET: 3,557 CORE FACTOR SF: 1,919 NET RENTABLE SF: 12,758

COPYRIGHT © 2021 by Tsark Architecture, LLC All rights reserved. No part of this work covered by the copyright hereon may be reproduced or used in any form or by any means - graphic, electronic or mechanical, including photocopying, recording, taping or information storage and retrieval systems - without written permission of the copyright holder.