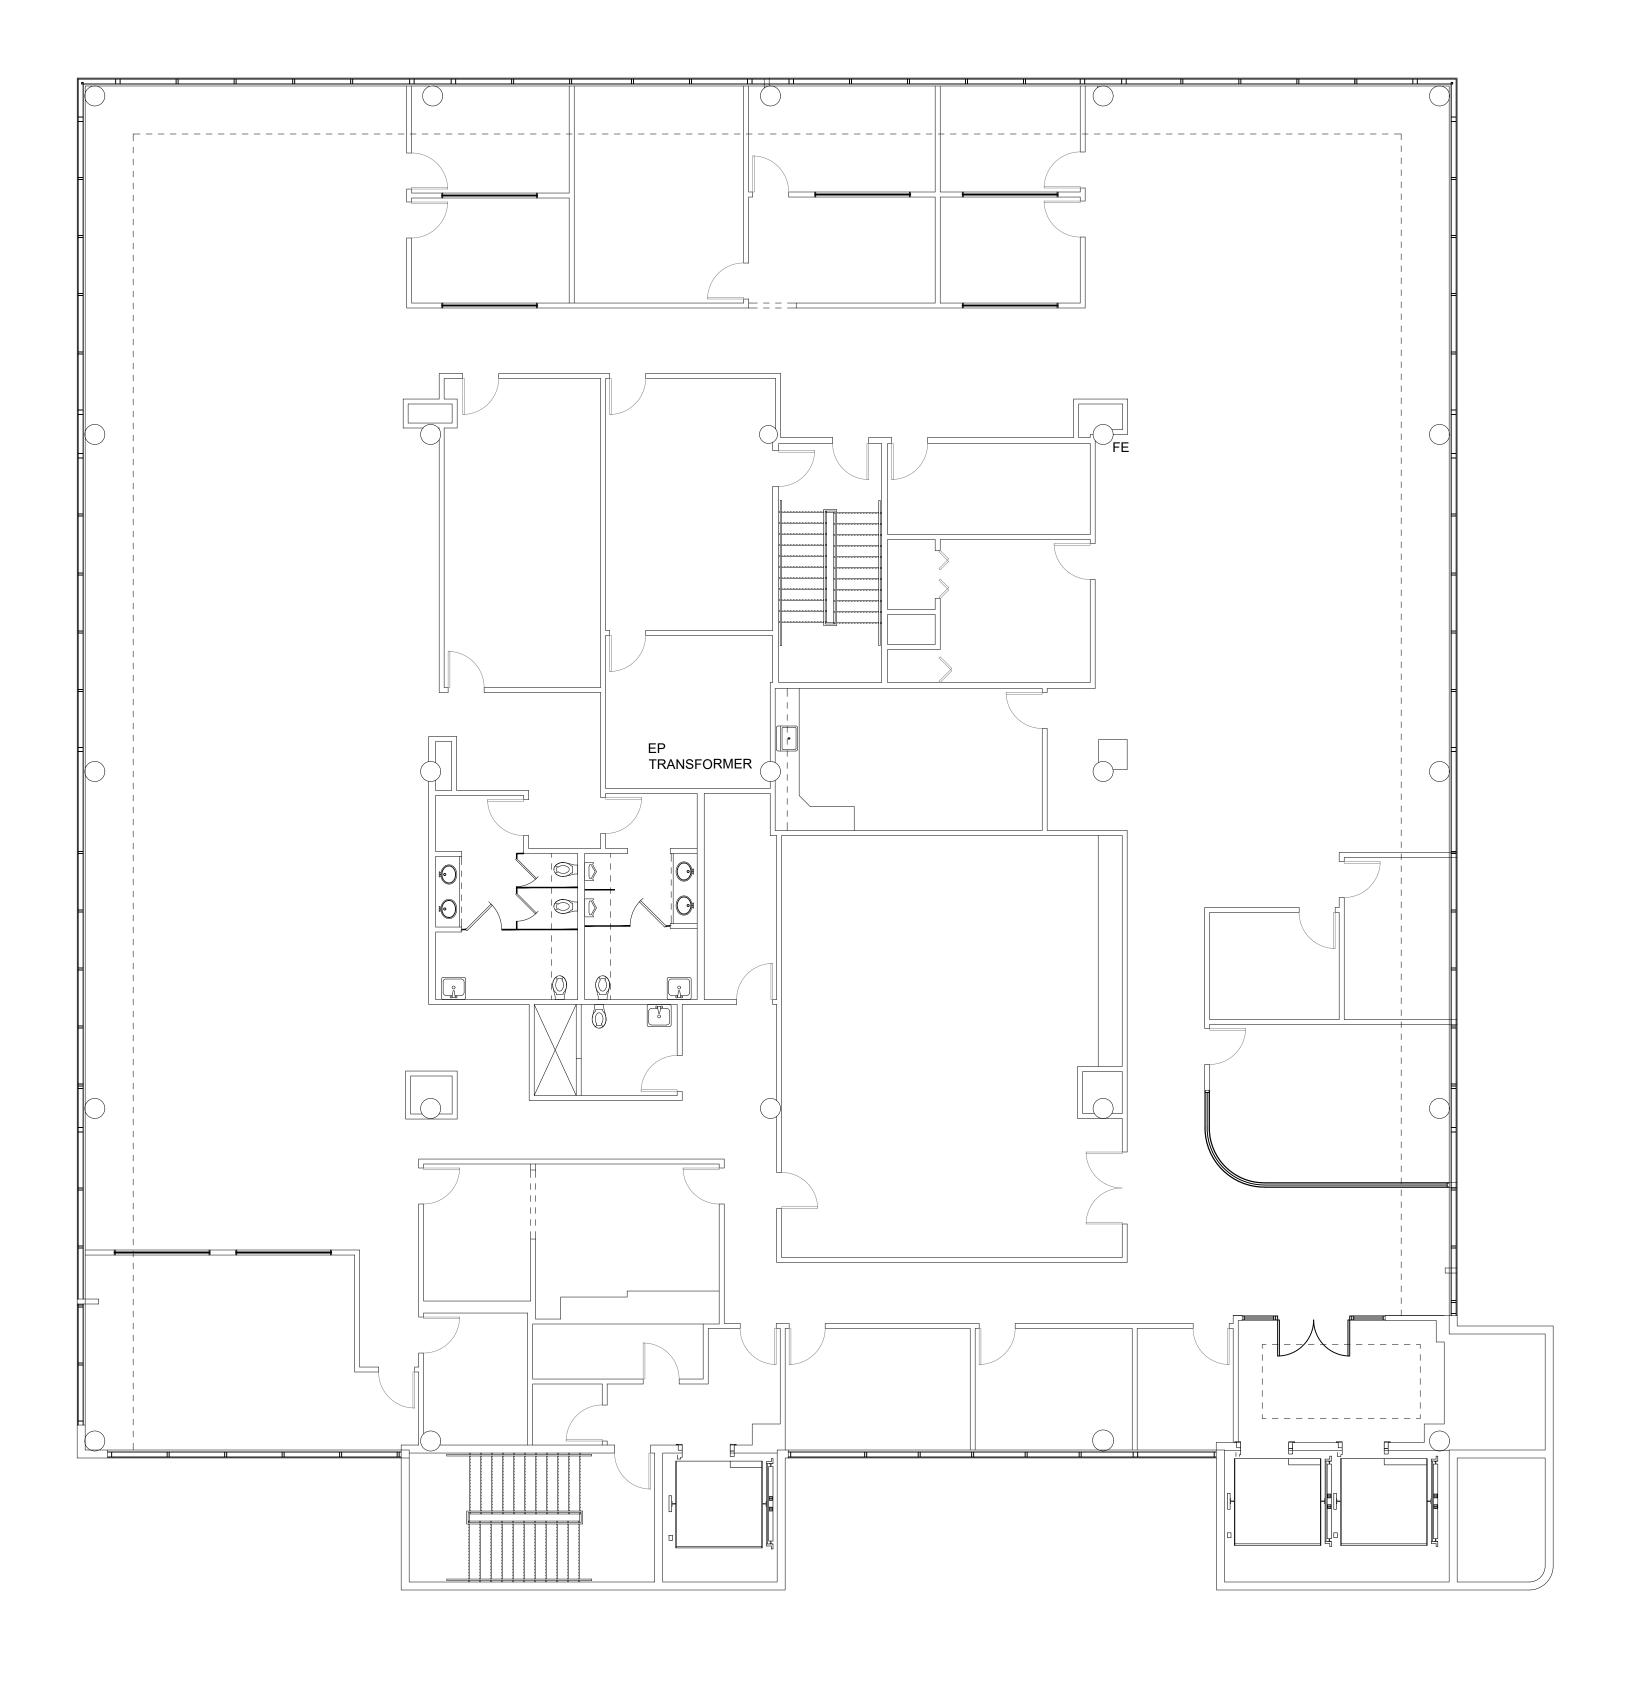

Tsark Architecture, LLC 1990 W. New Haven Ave., Suite 306 Melbourne, Florida 32904

SHEET TITLE:
4TH FLOOR PLAN

A205

REVISION:

CW

AREA CALCULATIONS GROSS SQUARE FEET: 13,886 SUITE A SQUARE FEET: 7,282 SUITE B SQUARE FEET: 3,557 CORE FACTOR SF: 1,919 NET RENTABLE SF: 12,758