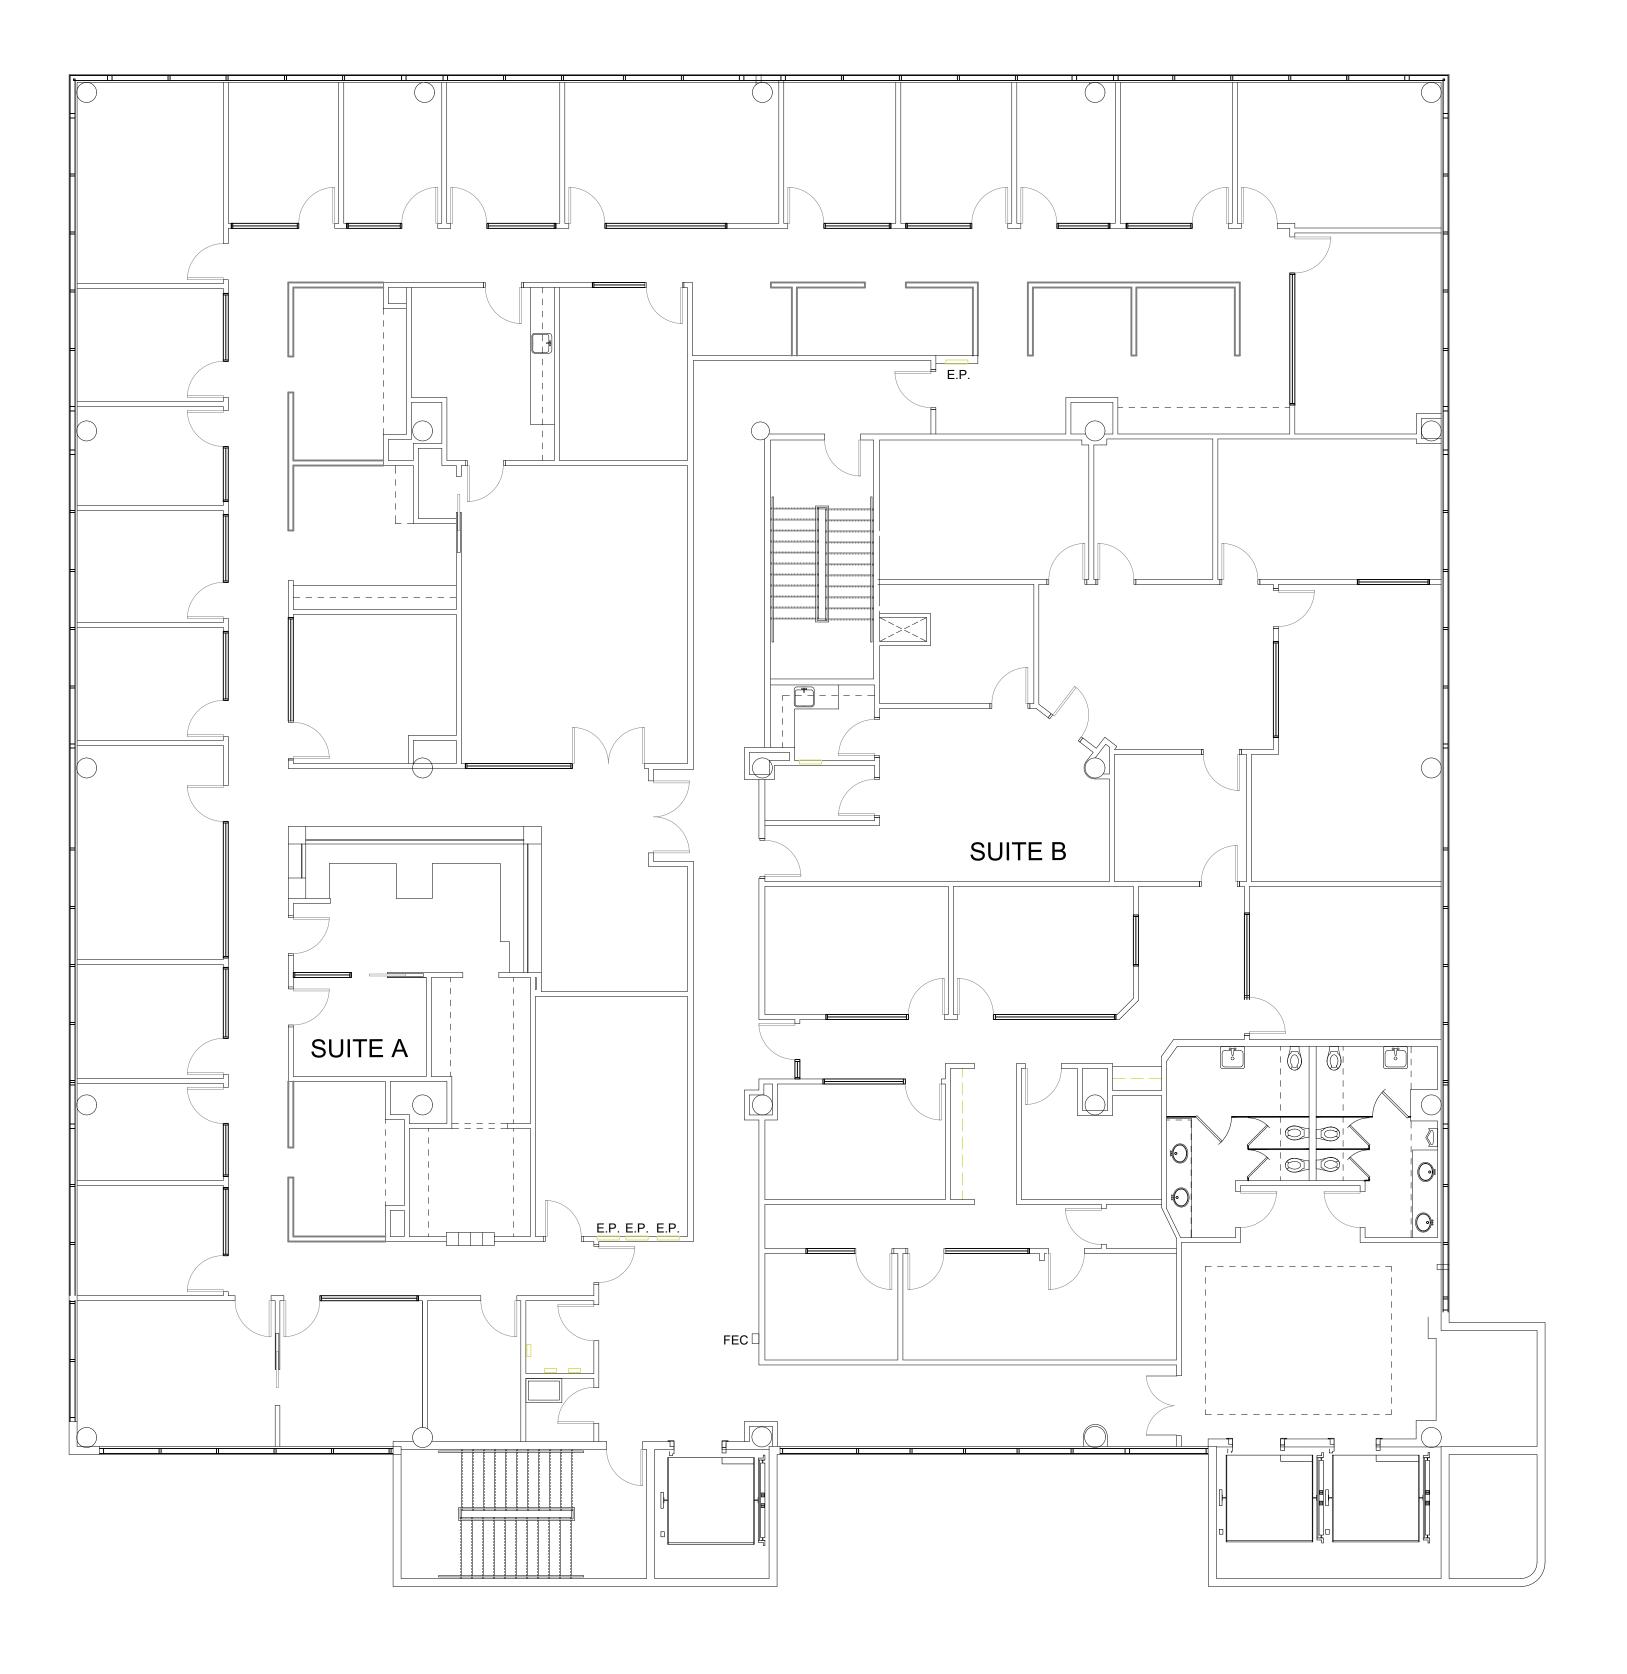

Tsark Architecture, LLC 1990 W. New Haven Ave., Suite 306 Melbourne, Florida 32904

SHEET TITLE:
4TH FLOOR PLAN

A205

REVISION:

CW

AREA CALCULATIONS GROSS SQUARE FEET: 13,886 SUITE A SQUARE FEET: 7,282 SUITE B SQUARE FEET: 3,557 CORE FACTOR SF: 1,919 NET RENTABLE SF: 12,758

COPYRIGHT © 2021 by Tsark Architecture, LLC All rights reserved. No part of this work covered by the copyright hereon may be reproduced or used in any form or by any means - graphic, electronic or mechanical, including photocopying, recording, taping or information storage and retrieval systems - without written permission of the copyright holder.