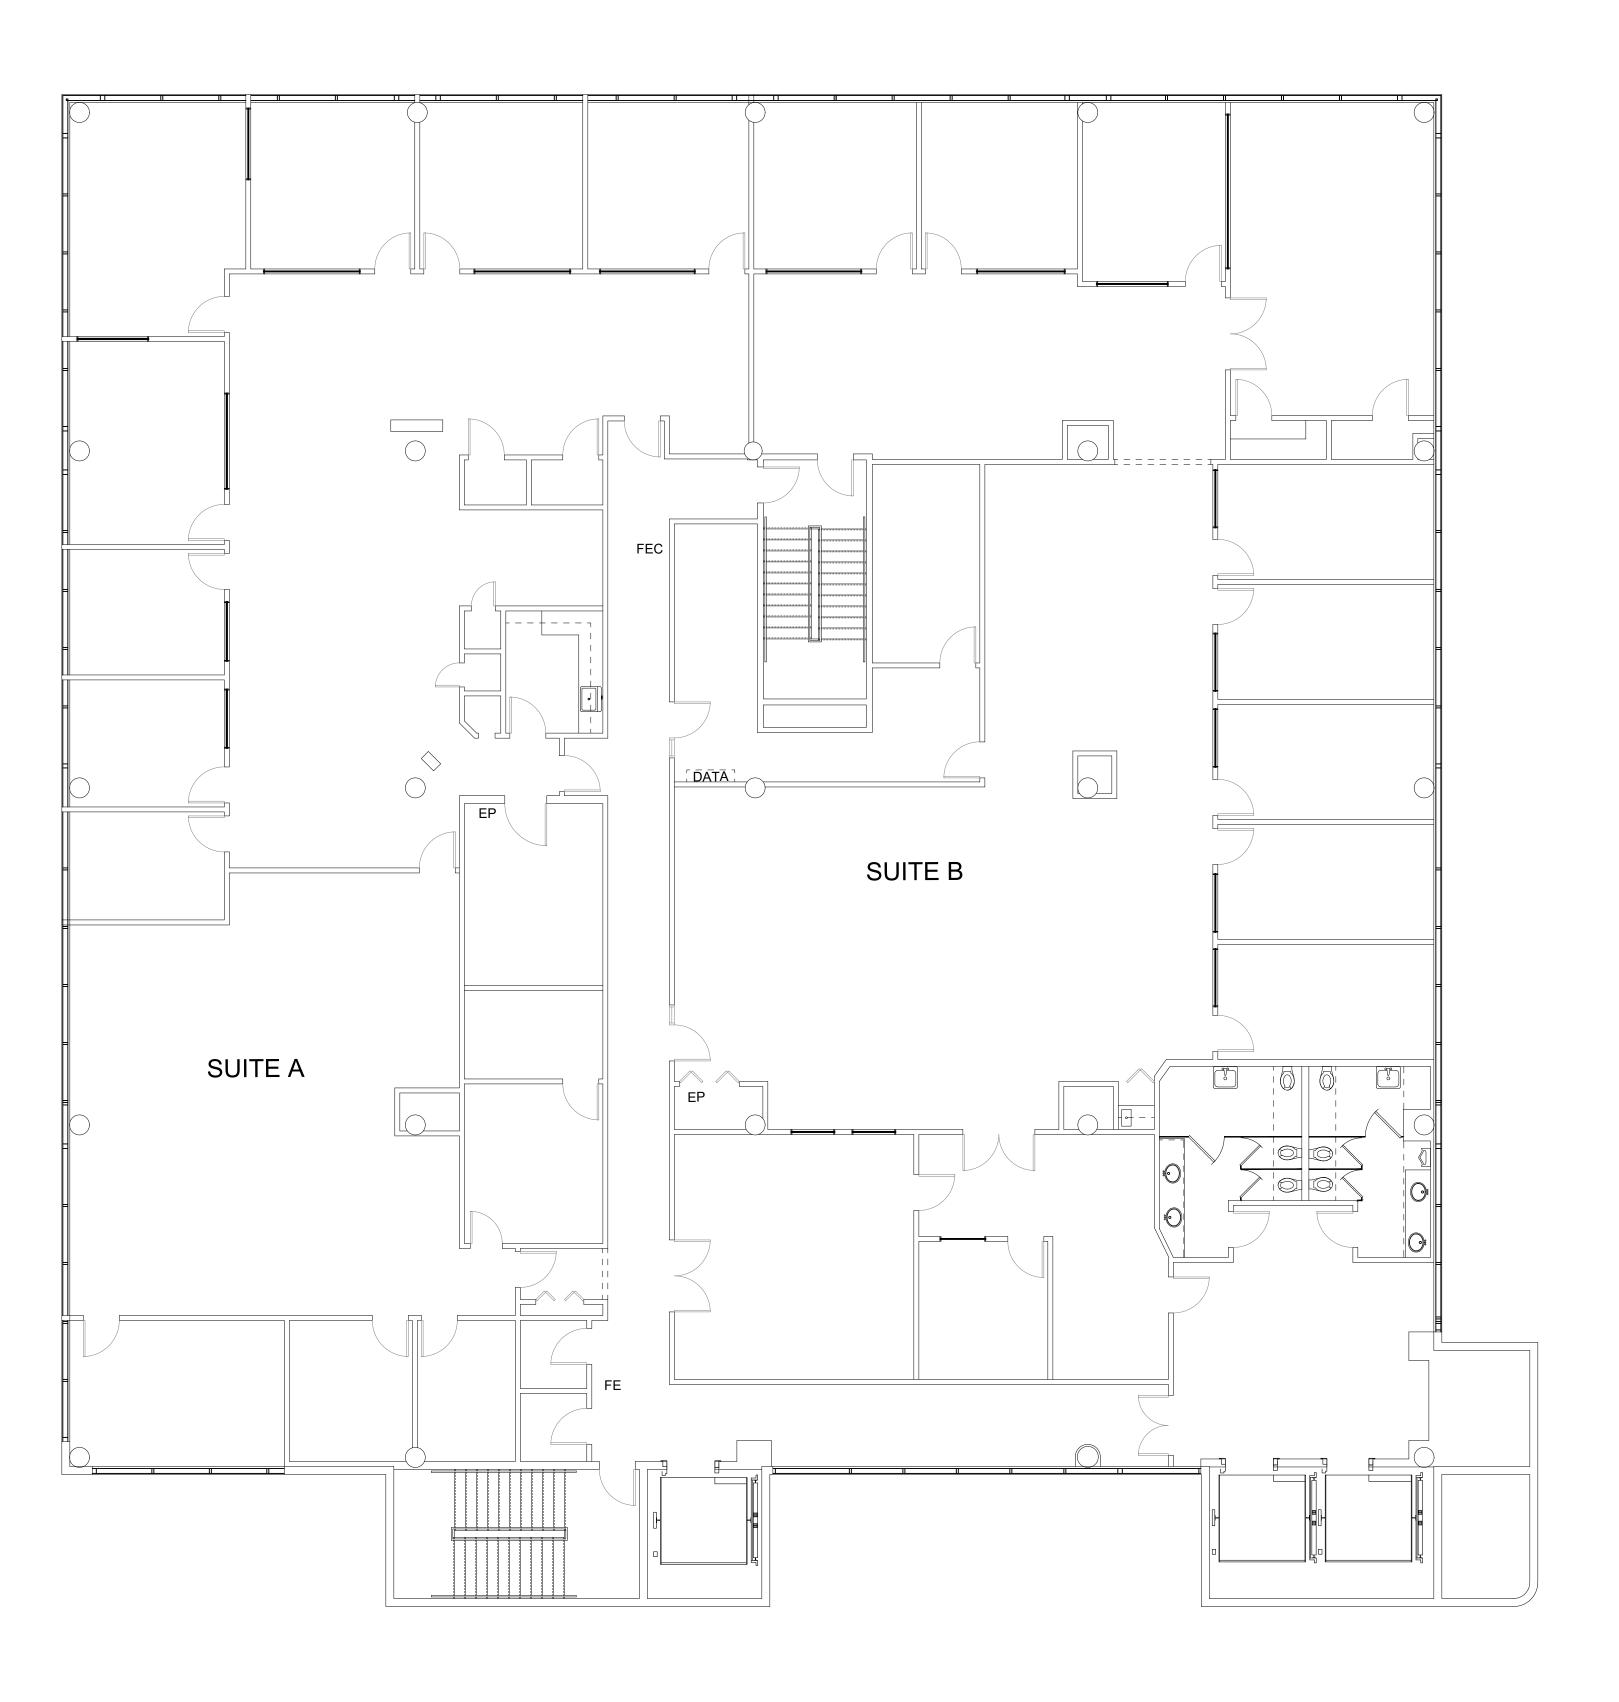

GROSS SQUARE FEET: 13,886 SUITE A SQUARE FEET: 5,281 SUITE B SQUARE FEET: 5,764 CORE FACTOR SF: 1,714 NET RENTABLE SF: 12,759

COPYRIGHT © 2021 by Tsark Architecture, LLC All rights reserved. No part of this work covered by the copyright hereon may be reproduced or used in any form or by any means - graphic, electronic or mechanical, including photocopying, recording, taping or information storage and retrieval systems - without written permission of the copyright holder.

Tsark Architecture, LLC 1990 W. New Haven Ave., Suite 306 Melbourne, Florida 32904

SHEET TITLE:
3RD FLOOR PLAN

REVISION:

11/5/20 CW

AREA CALCULATIONS

COPYRIGHT © 2021 by Tsark Architecture, LLC All rights reserved. No part of this work covered by the copyright hereon may be reproduced or used in any form or by any means - graphic, electronic or mechanical, including photocopying, recording, taping or information storage and retrieval systems - without written permission of the copyright holder.