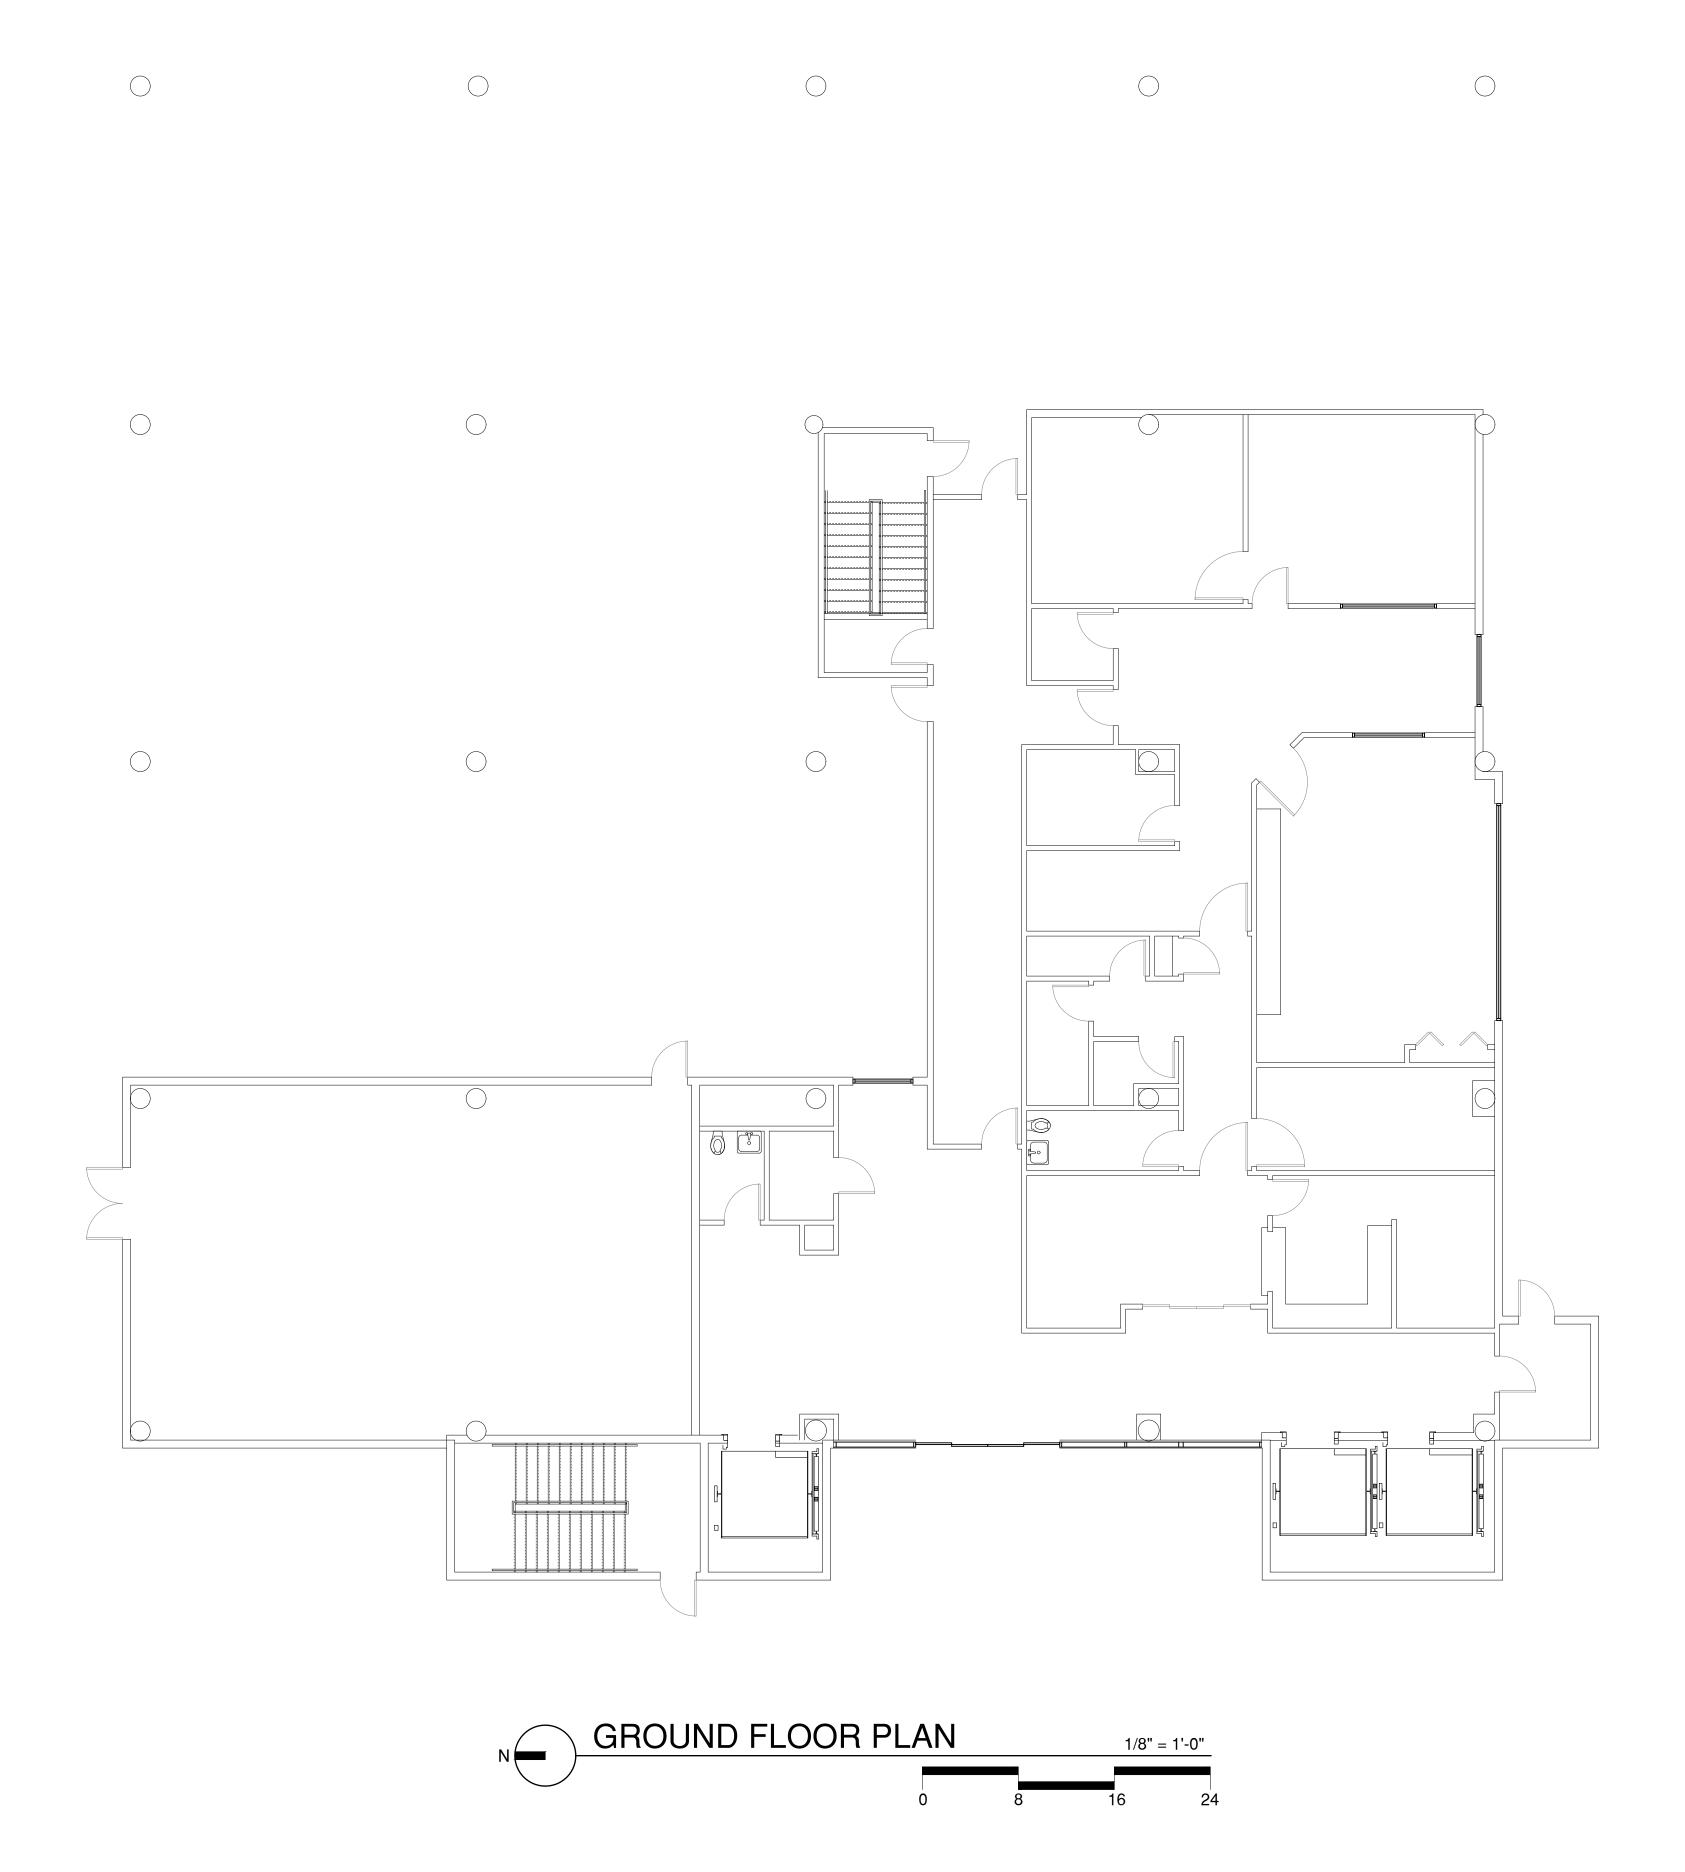

AREA CALCULATIONS

GROSS SQUARE FEET: 7,055
SUITE A SQUARE FEET: 3,343
CORE FACTOR SF: 3,362
NET RENTABLE SF: 6,705

COPYRIGHT © 2021 by Tsark Architecture, LLC All rights reserved. No part of this work covered by the copyright hereon may be reproduced or used in any form or by any means - graphic, electronic or mechanical, including photocopying, recording, taping or information storage and retrieval systems - without written permission of the copyright holder.

Tsark Architecture, LLC 1990 W. New Haven Ave., Suite 306 Melbourne, Florida 32904

Marina Towers

As-Built drawings

709 S. Harbor City Blvd. Melbourne, FL.3290

Project No.: 20227

A201

REVISION:

CW