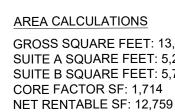

GROSS SQUARE FEET: 13,886 SUITE A SQUARE FEET: 5,281 SUITE B SQUARE FEET: 5,764 CORE FACTOR SF: 1,714 NET RENTABLE SF: 12,759

COPYRIGHT © 2021 by Tsark Architecture, LLC All rights reserved. No part of this work covered by the copyright hereon may be reproduced or used in any form or by any means - graphic, electronic or mechanical, including photocopying, recording, taping or information storage and retrieval systems - without written permission of the copyright holder.