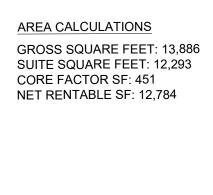

Tsark Architecture, LLC 1990 W. New Haven Ave., Suite 306 Melbourne, Florida 32904

SHEET TITLE:
4TH FLOOR PLAN

A205

REVISION:

CW

AREA CALCULATIONS GROSS SQUARE FEET: 13,886 SUITE A SQUARE FEET: 7,282 SUITE B SQUARE FEET: 3,557 CORE FACTOR SF: 1,919 NET RENTABLE SF: 12,758