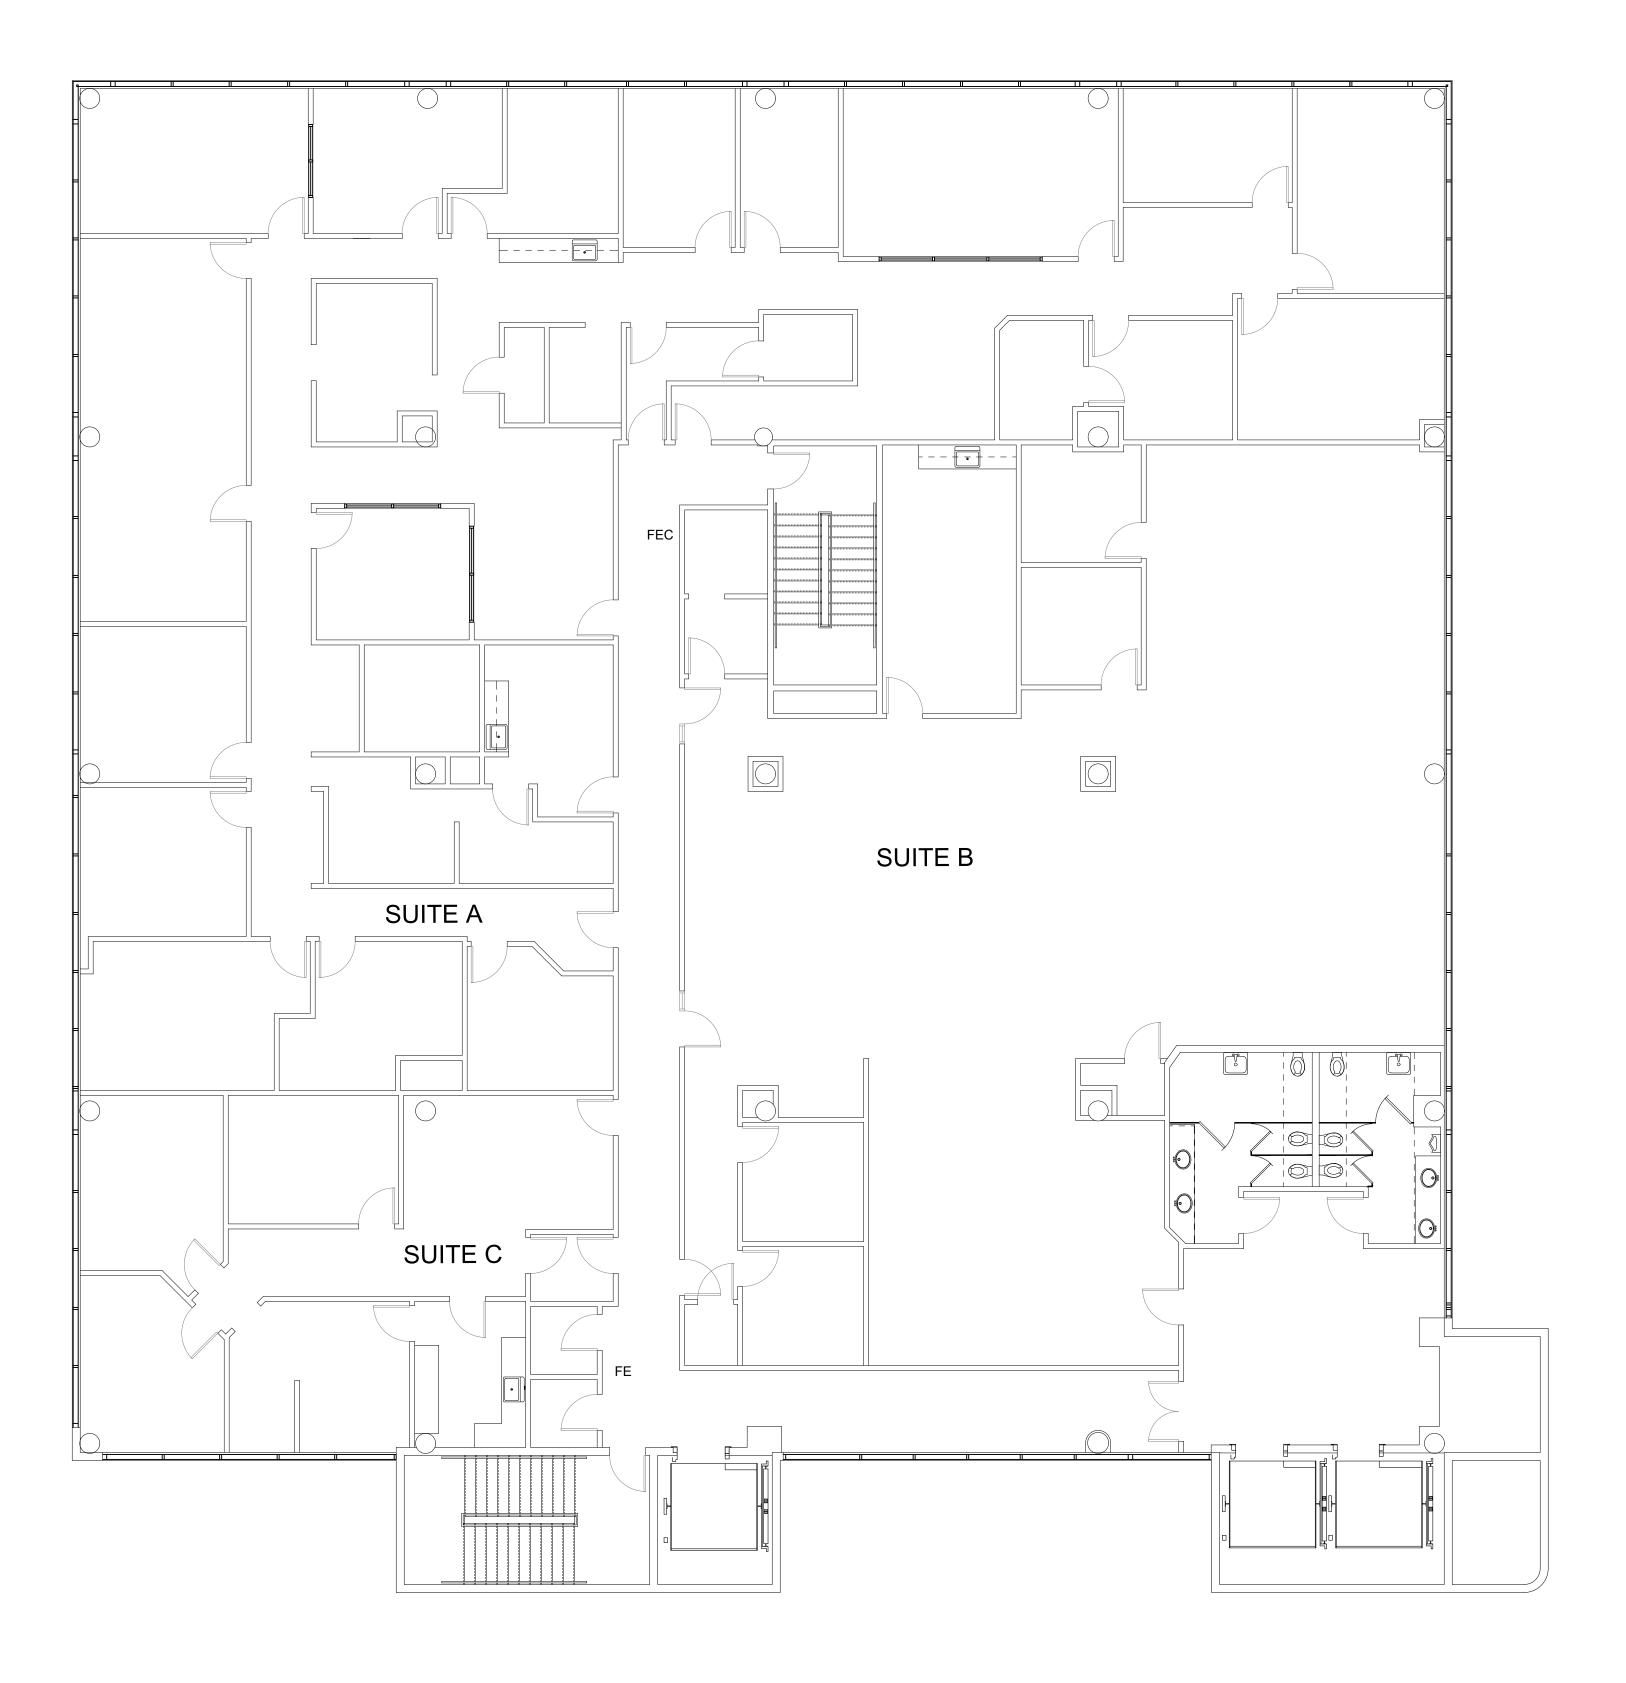

GROSS SQUARE FEET: 13,886
SUITE A SQUARE FEET: 5,772
SUITE B SQUARE FEET: 4,048
SUITE C SQUARE FEET: 1,242
CORE FACTOR SF: 1,705
NET RENTABLE SF: 12,767

COPYRIGHT © 2021 by Tsark Architecture, LLC All rights reserved. No part of this work covered by the copyright hereon may be reproduced or used in any form or by any means - graphic, electronic or mechanical, including photocopying, recording, taping or information storage and retrieval systems - without written permission of the copyright holder.

Tsark Architecture, LLC 1990 W. New Haven Ave., Suite 306 Melbourne, Florida 32904

Marina Towers

As-Built drawings

709 S. Harbor City Blvd. Melbourne, FL.32

Project No.: 20227

A203

REVISION:

11/5/20 **CW** 