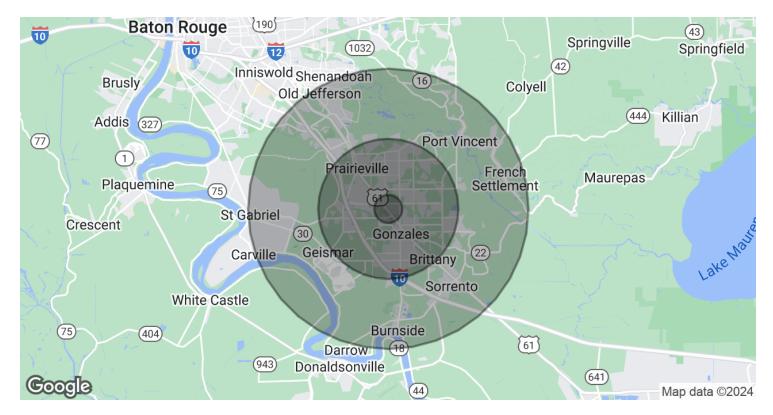

## **DEMOGRAPHICS MAP & REPORT**

| POPULATION           | 1 MILE | 5 MILES | 10 MILES |
|----------------------|--------|---------|----------|
| Total Population     | 3,352  | 61,746  | 129,922  |
| Average Age          | 34.4   | 33.7    | 34.7     |
| Average Age (Male)   | 32.1   | 32.2    | 33.0     |
| Average Age (Female) | 35.4   | 35.5    | 36.2     |
|                      |        |         |          |

| HOO2EHOLD2 & INCOME                                  | IMILE     | 5 MILES   | IO MITE2  |
|------------------------------------------------------|-----------|-----------|-----------|
| Total Households                                     | 1,183     | 21,798    | 45,864    |
| # of Persons per HH                                  | 2.8       | 2.8       | 2.8       |
| Average HH Income                                    | \$77,663  | \$76,965  | \$82,189  |
| Average House Value                                  | \$185,102 | \$165,338 | \$206,456 |
| * Demographic data derived from 2020 ACS - US Census |           |           |           |