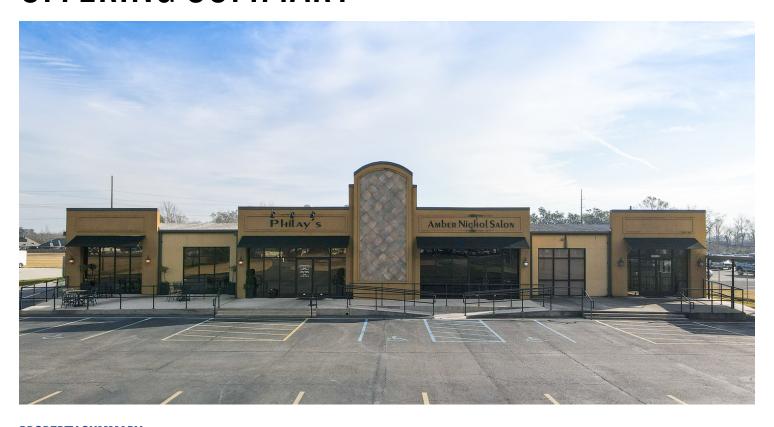

## OFFERING SUMMARY

#### **PROPERTY SUMMARY**

- ➤ One suite remains in this Gonzales retail strip fronting Airline Hwy.
- Adjacent to Supreme Chevrolet of Gonzales and just north of Arline Hwy / Hwy 934, this retail center sees over 20,561 vehicles per day and features a large, shared parking lot for visitors.
- The available space consists of 2 large rooms at the front of the suite, office/breakroom area, private office, and restrooms.
- The versatile space could be utilized as retail, professional service, or other concept requiring segmented floorplans.