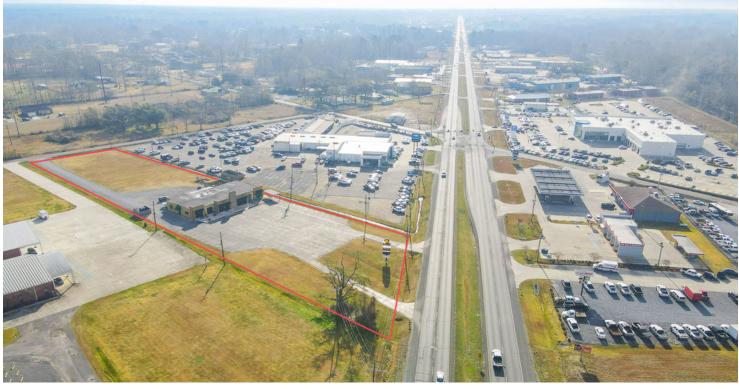

# **AERIAL PHOTOS**

#### **PROPERTY SUMMARY**

- ➤ One suite remains in this Gonzales retail strip fronting Airline Hwy.
- Adjacent to Supreme Chevrolet of Gonzales and just north of Arline Hwy / Hwy 934, this retail center sees over 20,561 vehicles per day and features a large, shared parking lot for visitors.
- The available space consists of 2 large rooms at the front of the suite, office/breakroom area, private office, and restrooms.
- The versatile space could be utilized as retail, professional service, or other concept requiring segmented floorplans.