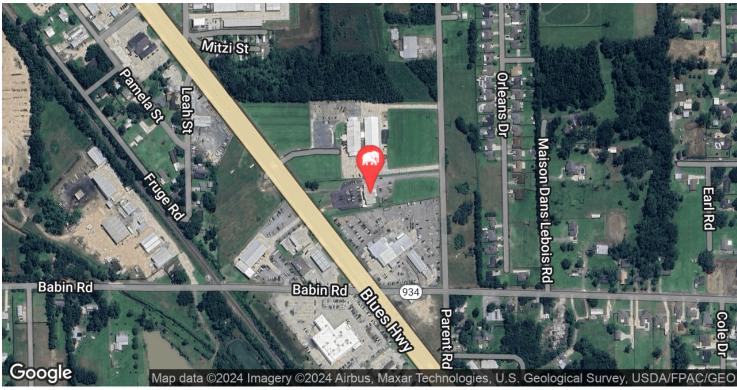

ing Airline Hwy seeing over ±20,561 cars per day
- > Prominent pylon signage, Ample parking with over 65 spots
- NNN fees are \$3.67/SF



## OFFERING SUMMARY



#### **PROPERTY SUMMARY**

- ➤ One suite remains in this Gonzales retail strip fronting Airline Hwy.
- Adjacent to Supreme Chevrolet of Gonzales and just north of Arline Hwy / Hwy 934, this retail center sees over 20,561 vehicles per day and features a large, shared parking lot for visitors.
- The available space consists of 2 large rooms at the front of the suite, office/breakroom area, private office, and restrooms.
- The versatile space could be utilized as retail, professional service, or other concept requiring segmented floorplans.



# **AERIAL PHOTOS**







# SUITE C









#### **CONTACT:**



### **LOCATION MAP**







## **DEMOGRAPHICS MAP & REPORT**



| POPULATION           | 1 MILE | 5 MILES | 10 MILES |
|----------------------|--------|---------|----------|
| Total Population     | 3,352  | 61,746  | 129,922  |
| Average Age          | 34.4   | 33.7    | 34.7     |
| Average Age (Male)   | 32.1   | 32.2    | 33.0     |
| Average Age (Female) | 35.4   | 35.5    | 36.2     |
|                      |        |         |          |

| HOO2EHOLD2 & INCOME                                  | IMILE     | 5 MILES   | IO MITE2  |
|------------------------------------------------------|-----------|-----------|-----------|
| Total Households                                     | 1,183     | 21,798    | 45,864    |
| # of Persons per HH                                  | 2.8       | 2.8       | 2.8       |
|