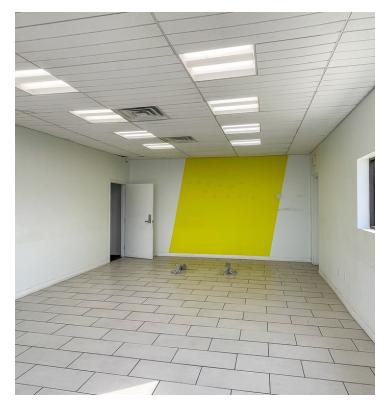

#### **PROPERTY SUMMARY**

- ➤ One suite remains in this Gonzales retail strip fronting Airline Hwy.
- Adjacent to Supreme Chevrolet of Gonzales and just north of Arline Hwy / Hwy 934, this retail center sees over 20,561 vehicles per day and features a large, shared parking lot for visitors.
- The available space consists of 2 large rooms at the front of the suite, office/breakroom area, private office, and restrooms.
- The versatile space could be utilized as retail, professional service, or other concept requiring segmented floorplans.

# SUITE C