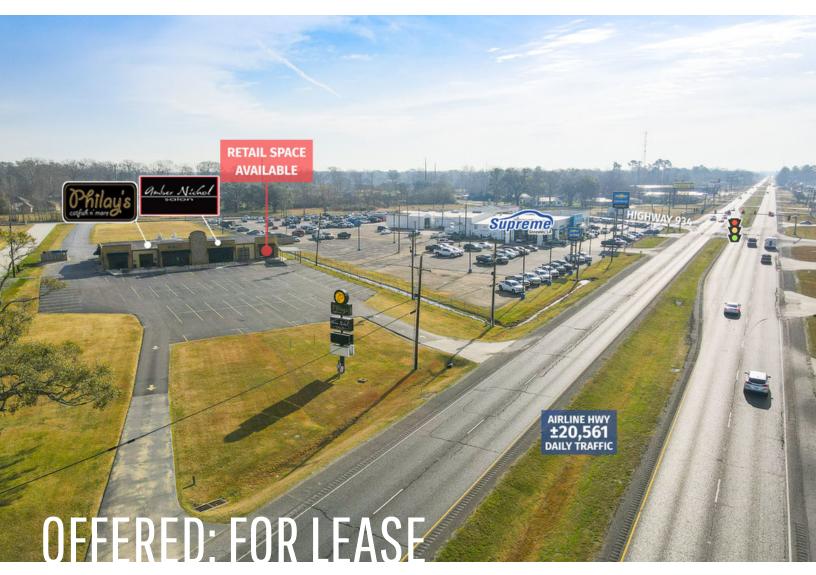

#### RETAIL SUITE FRONTING AIRLINE HWY IN GONZALES

13386 AIRLINE HWY GONZALES, LA 70737

### ONE SUITE REMAINING | 1,730 SF | LEASE TYPE: NNN

- > Fronting Airline Hwy seeing over ±20,561 cars per day
- > Prominent pylon signage, Ample parking with over 65 spots
- NNN fees are \$3.67/SF

#### **PROPERTY SUMMARY**

- ➤ One suite remains in this Gonzales retail strip fronting Airline Hwy.
- Adjacent to Supreme Chevrolet of Gonzales and just north of Arline Hwy / Hwy 934, this retail center sees over 20,561 vehicles per day and features a large, shared parking lot for visitors.
- The available space consists of 2 large rooms at the front of the suite, office/breakroom area, private office, and restrooms.
- The versatile space could be utilized as retail, professional service, or other concept requiring segmented floorplans.