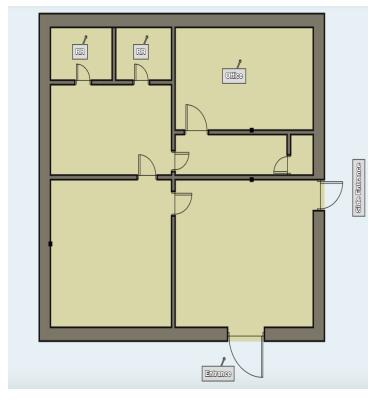

#### **PROPERTY SUMMARY**

- ➤ One suite remains in this Gonzales retail strip fronting Airline Hwy.
- Adjacent to Supreme Chevrolet of Gonzales and just north of Arline Hwy / Hwy 934, this retail center sees over 20,561 vehicles per day and features a large, shared parking lot for visitors.
- The available space consists of 2 large rooms at the front of the suite, office/breakroom area, private office, and restrooms.
- The versatile space could be utilized as retail, professional service, or other concept requiring segmented floorplans.

# SUITE C