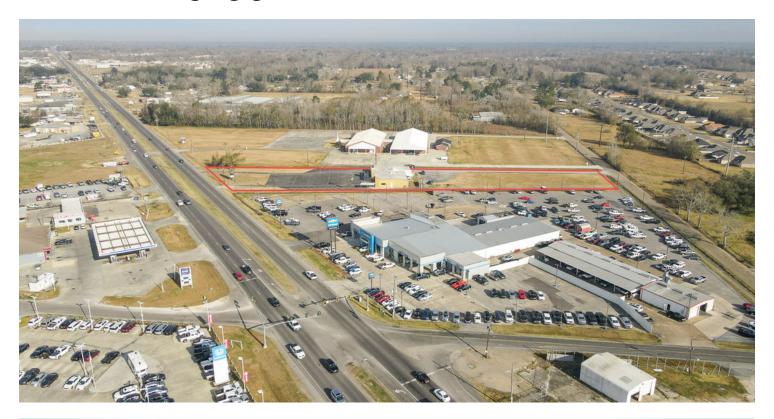

# **AERIAL PHOTOS**

#### **PROPERTY SUMMARY**

- ➤ One suite remains in this Gonzales retail strip fronting Airline Hwy.
- Adjacent to Supreme Chevrolet of Gonzales and just north of Arline Hwy / Hwy 934, this retail center sees over 20,561 vehicles per day and features a large, shared parking lot for visitors.
- The available space consists of 2 large rooms at the front of the suite, office/breakroom area, private office, and restrooms.
- The versatile space could be utilized as retail, professional service, or other concept requiring segmented floorplans.