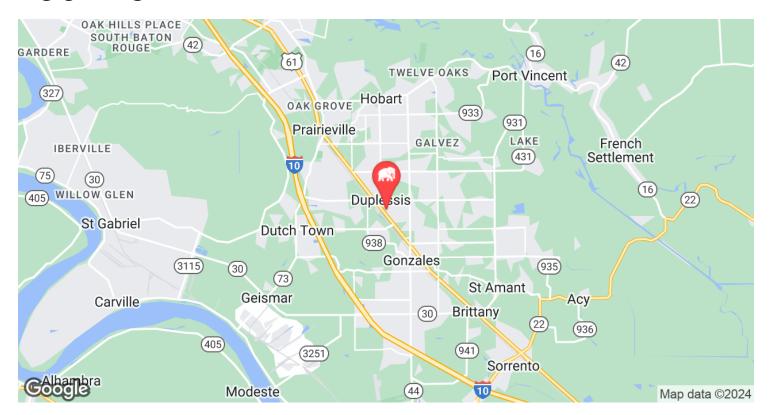

nting Airline Hwy seeing over ±20,561 cars per day
- > Prominent pylon signage, Ample parking with over 65 spots
- NNN fees are \$3.67/SF



## OFFERING SUMMARY



#### **PROPERTY SUMMARY**

- ➤ One suite remains in this Gonzales retail strip fronting Airline Hwy.
- Adjacent to Supreme Chevrolet of Gonzales and just north of Arline Hwy / Hwy 934, this retail center sees over 20,561 vehicles per day and features a large, shared parking lot for visitors.
- The available space consists of 2 large rooms at the front of the suite, office/breakroom area, private office, and restrooms.
- The versatile space could be utilized as retail, professional service, or other concept requiring segmented floorplans.



# **AERIAL PHOTOS**







# SUITE C









#### **CONTACT:**



### **LOCATION MAP**







## **DEMOGRAPHICS MAP & REPORT**



| POPULATION           | 1 MILE | 5 MILES | 10 MILES |
|----------------------|--------|---------|----------|
| Total Population     | 3,352  | 61,746  | 129,922  |
| Average Age          | 34.4   | 33.7    | 34.7     |
| Average Age (Male)   | 32.1   | 32.2    | 33.0     |
| Average Age (Female) | 35.4   | 35.5    | 36.2     |
|                      |        |         |          |

| HOO2EHOLD2 & INCOME                                  | IMILE     | 5 MILES   | IO MITE2  |
|------------------------------------------------------|-----------|-----------|-----------|
| Total Households                                     | 1,183     | 21,798    | 45,864    |
| # of Persons per HH                                  | 2.8       | 2.8       | 2.8       |