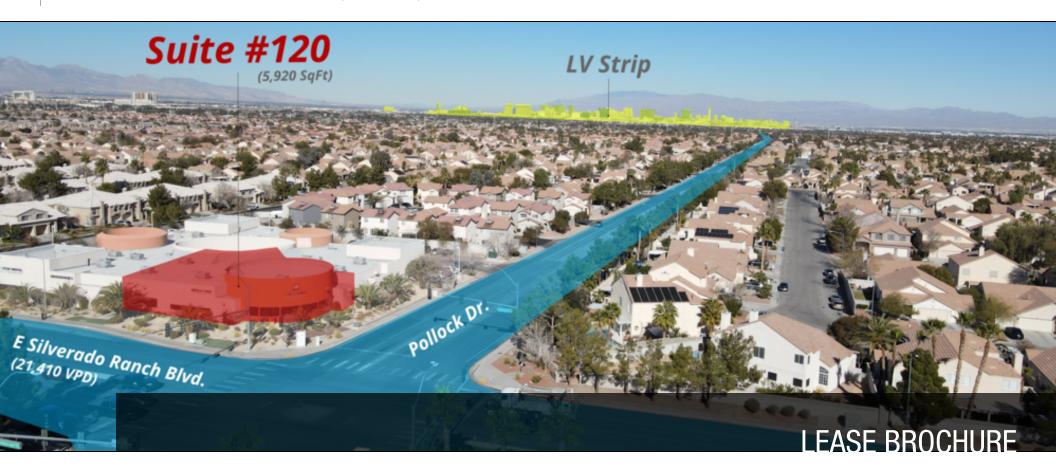

# Silverado Professional Park

700 EAST SILVERADO RANCH BOULEVARD #120, LAS VEGAS, NEVADA 89183

## COMMERCIAL SPACE AVAILABLE

700 E Silverado Ranch Blvd. #120, Las Vegas, NV 89183

### NW SIGNALIZED CORNER OF SILVERADO RANCH BLVD & POLLOCK DR

Building signage opportunity available facing E Silverado Ranch Blvd and/or Pollock Dr.

## E SILVERADO RANCH BLVD & POLLOCK DR INTERSECTION

700 E Silverado Ranch Blvd. #120, Las Vegas, NV 89183