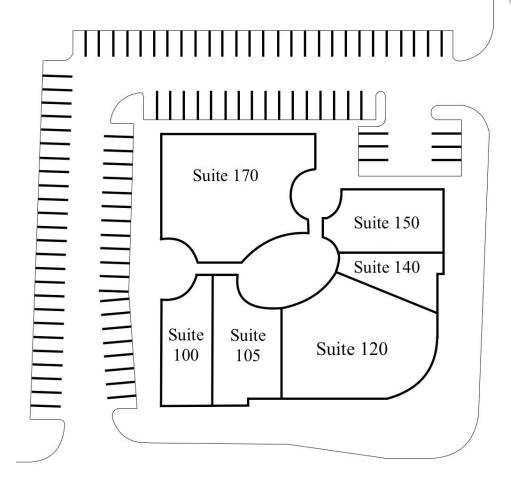

#### **SPACE DETAILS**

| SUITE | TENANT                             | UNIT SIZE |
|-------|------------------------------------|-----------|
| 100   | 5 Star Dentistry                   | 2,500 SF  |
| 105   | Children's Dentistry               | 2,758 SF  |
| 120   | Available                          | 5,920 SF  |
| 140   | Dr. Ben Kermani, MD                | 1,948 SF  |
| 150   | Advent Home Health                 | 3,300 SF  |
| 170   | NV Heart & Vascular (admin office) | 6,703 SF  |