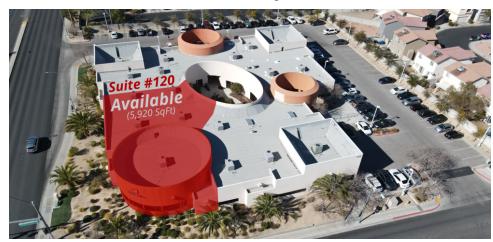

## SILVERADO PROFESSIONAL PARK

700 E Silverado Ranch Blvd. #120, Las Vegas, NV 89183

#### **SPACE DETAILS**

| SUITE | TENANT                             | UNIT SIZE |
|-------|------------------------------------|-----------|
| 100   | 5 Star Dentistry                   | 2,500 SF  |
| 105   | Children's Dentistry               | 2,758 SF  |
| 120   | Available                          | 5,920 SF  |
| 140   | Dr. Ben Kermani, MD                | 1,948 SF  |
| 150   | Advent Home Health                 | 3,300 SF  |
| 170   | NV Heart & Vascular (admin office) | 6,703 SF  |