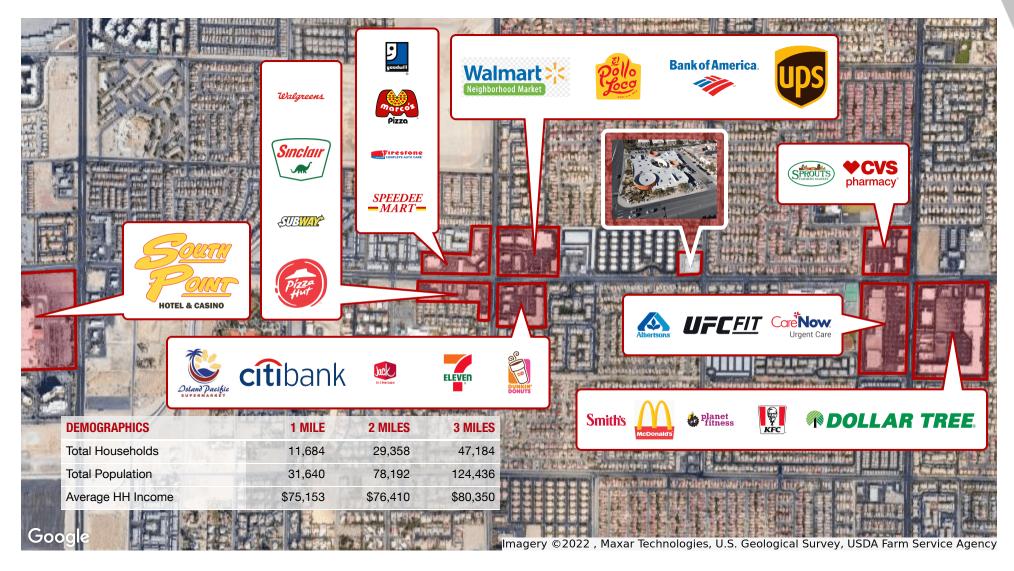

## **NEARBY SHOPPING & RESTAURANTS**

700 E Silverado Ranch Blvd. #120, Las Vegas, NV 89183

### **HIGHLIGHTS**

- Street visibility on traffic lit hard corner of Silverado Ranch Blvd & Pollock Dr.
- · Nearby shopping, restaurants, and high density residential
- Perfect for an art or photography gallery or studio, and/or any medical or professional office user
- · Other various uses will require a use permit. I.e., recording studio, dog kennel, place of worship, training facility