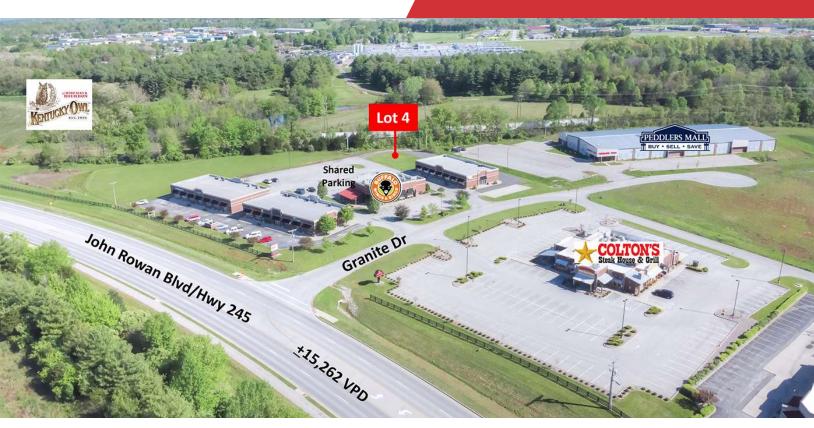

## Newtown Plaza

1000, 1002, 1010 & 1014 Granite Drive Bardstown, Kentucky 40004

### **Property Highlights**

- Newtown Plaza is a recently constructed retail center located at the intersection of Hwy 245/John Rowan Boulevard & Granite Drive
- · Lot 4: Build-to-suit opportunity up to 6,500 SF
- Adjacent to the proposed Kentucky Owl Park Distillery, a \$150 million lakeside complex to include a distillery, visitors center, cooperage, rickhouses, bottling center, restaurant and convention center
- Peddlers Mall has opened their 18th location of the family owned and operated "flea-tique" chain store
- Great access and visibility from Highway 245/John Rowan Boulevard recently improved with Highway 245 expansion
- Great tenant mix including Verizon, Edward Jones, Transamerica, State Farm, Bardstown Paint & Design, JP Mortgage Company and more
- Buffalo Wings & Rings is located within the center and Colton's Steakhouse an adjacent lot (separately owned parcels)

| Spaces      | Rate       | Size             | Type  |
|-------------|------------|------------------|-------|
| 1014, Lot 4 | Negotiable | 4,000 - 6,500 SF | B-T-S |