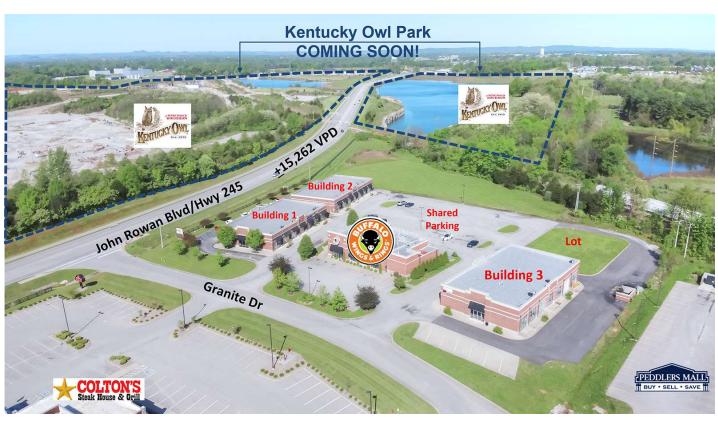

## Newtown Plaza

1000, 1002, 1010 & 1014 Granite Drive Bardstown, Kentucky 40004

### **Property Highlights**

- Newtown Plaza is a recently constructed retail center located at the intersection of Hwy 245/John Rowan Boulevard & Granite Drive
- · Lot 4: Build-to-suit opportunity up to 6,500 SF
- Adjacent to the proposed Kentucky Owl Park Distillery, a \$150 million lakeside complex to include a distillery, visitors center, cooperage, rickhouses, bottling center, restaurant and convention center
- Peddlers Mall has opened their 18th location of the family owned and operated "flea-tique" chain store
- Great access and visibility from Highway 245/John Rowan Boulevard recently improved with Highway 245 expansion
- Great tenant mix including Verizon, Edward Jones, Transamerica, State Farm, Bardstown Paint & Design, JP Mortgage Company and more
- Buffalo Wings & Rings is located within the center and Colton's Steakhouse an adjacent lot (separately owned parcels)

| Spaces      | Rate       | Size             | Type  |
|-------------|------------|------------------|-------|
| 1014, Lot 4 | Negotiable | 4,000 - 6,500 SF | B-T-S |