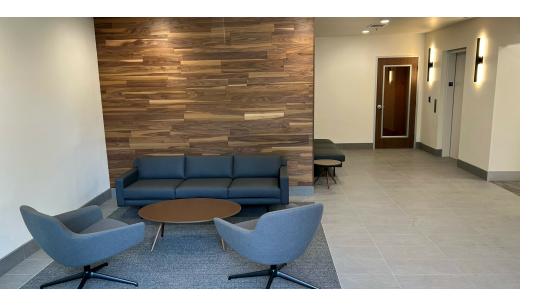

#### **PROPERTY HIGHLIGHTS**

- Recently renovated building (interior & exterior)
- First-floor office space
- 3.4/1,000 parking ratio
- New lobby and common area finishes
- Nearby restaurants and retail shops
- · GC zoning

#### **SPACE DESCRIPTION**

This first-floor space has abundant natural light and is comprised of a heavy perimeter office buildout with some open area, private windowed offices throughout, and a large break room. The space can be demised down to smaller suites.