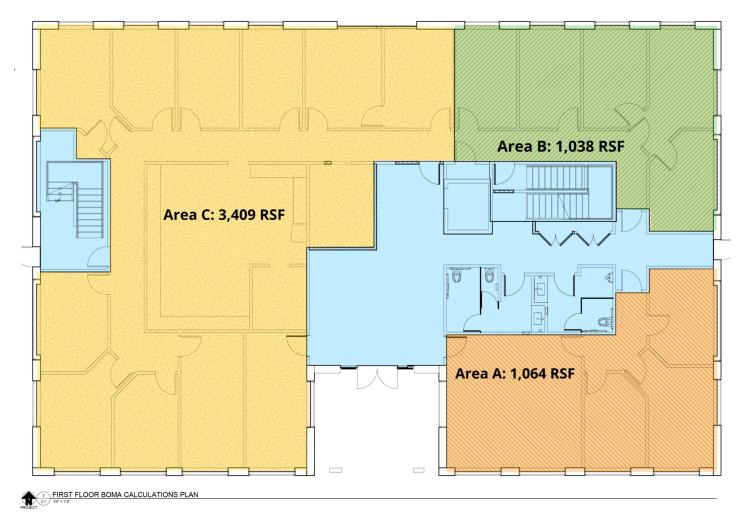

#### **SPACE DESCRIPTION**

This first-floor space has abundant natural light and is comprised of a heavy perimeter office buildout with some open area, private windowed offices throughout, and a large break room. The space can be demised down to smaller suites.

# **Potential Demising Options**

Joe Kappler 503.972.7294 joek@macadamforbes.com Licensed in OR & WA

| DEMOGRAPHICS        | 1 MILE    | 3 MILES   | 5 MILES   |
|---------------------|-----------|-----------|-----------|
| Total population    | 11,016    | 78,558    | 212,638   |
| Median age          | 41.5      | 40.4      | 39.7      |
| Total households    | 4,785     | 32,613    | 89,121    |
| Average HH income   | \$98,480  | \$102,767 | \$94,246  |
| Average house value | \$630,364 | \$542,239 | \$455,743 |