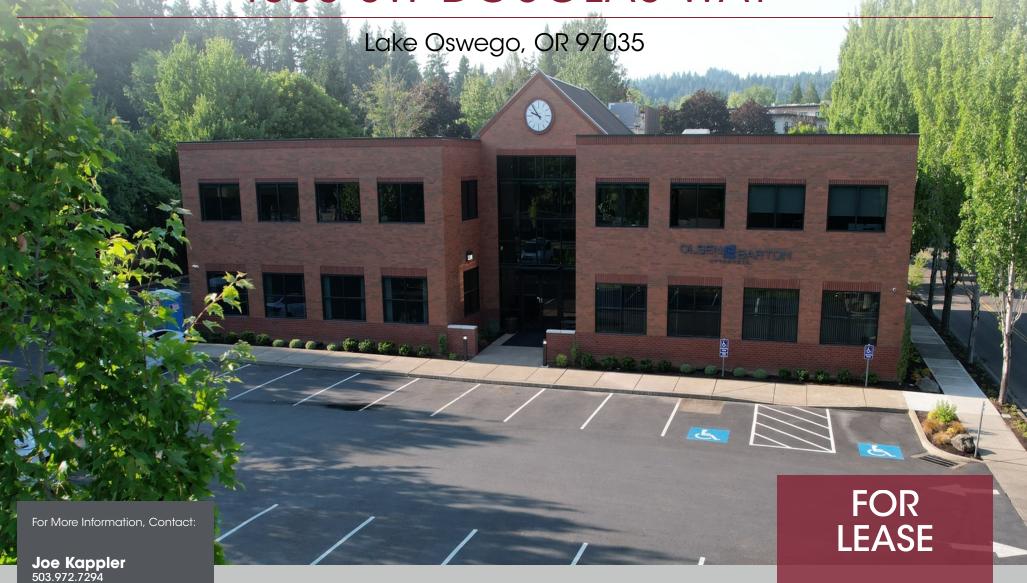

## 4035 SW DOUGLAS WAY

2 Centerpointe Drive, Suite 500 | Lake Oswego, OR 97035 MACADAMFORBES.COM | 503.227.2500

joek@macadamforbes.com

Licensed in OR & WA

All of the information contained herein was obtained either from the owner or other parties we consider reliable. We have no reason to doubt its accuracy, however we do not guarantee it.

#### PROPERTY DESCRIPTION

The building is ideal for corporate headquarters located in a low business tax region of Clackamas County. The site is conveniently located in the heart of Lake Grove adjacent to the Mercato Grove and Kruse Woods Business Park.

#### **PROPERTY HIGHLIGHTS**

- Recently renovated building (interior & exterior)
- First-floor office space
- 3.4/1,000 parking ratio
- New lobby and common area finishes
- Nearby restaurants and retail shops
- · GC zoning

#### **OFFERING SUMMARY**

|  | Lease Rate:    | \$35.00 SF/yr (Full Service) |
|--|----------------|------------------------------|
|  | Available SF:  | 1,038 SF                     |
|  | Lot Size:      | 0.63 Acres                   |
|  | Building Size: | 13,104 SF                    |
|  |                |                              |