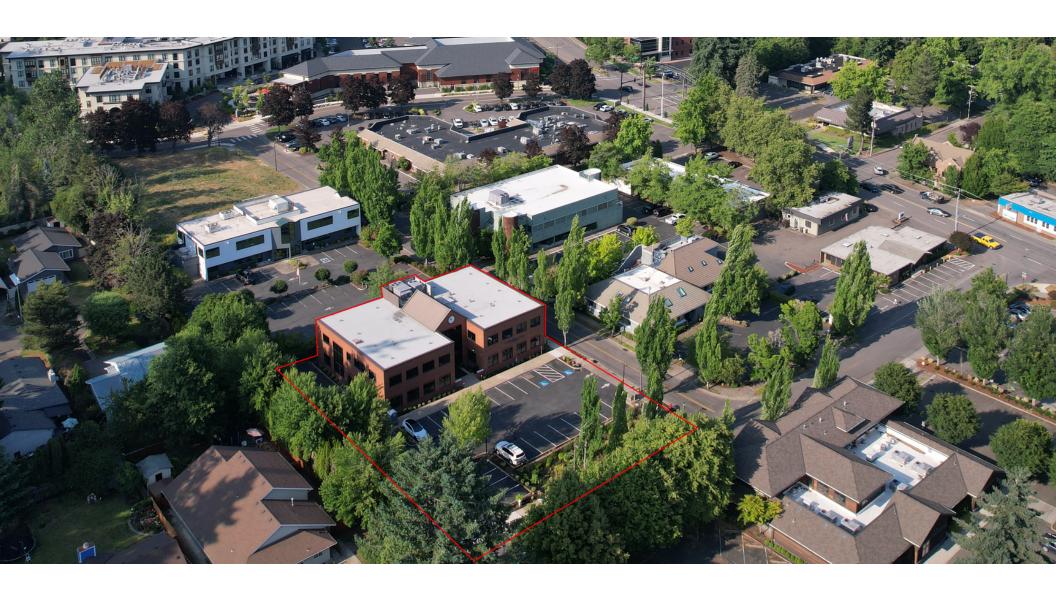

#### PROPERTY DESCRIPTION

The building is ideal for corporate headquarters located in a low business tax region of Clackamas County. The site is conveniently located in the heart of Lake Grove adjacent to the Mercato Grove and Kruse Woods Business Park.

#### **LOCATION OVERVIEW**

Located near the new Mercato Grove mixed-use project featuring Oven and Shaker, Lac St. Jack, Tasty, Grassa, and other restaurants and retail shops.

| LOCATION             | DISTANCE | TIME   |
|----------------------|----------|--------|
| I-5                  | 2.0 mi   | 6 Min  |
| Hwy 217              | 1.4 mi   | 4 Min  |
| Portland City Center | 11.4 mi  | 19 min |