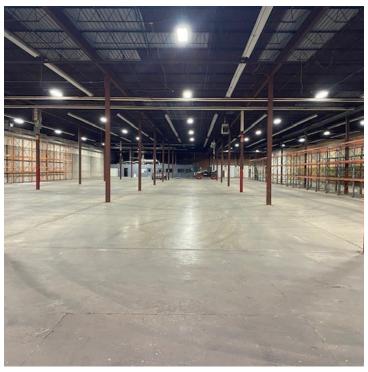

t access to the Broadway Extension, I-44 and I-35. The building is located on the north side of West Wilshire Boulevard just west of The Broadway Extension, approximately one minute from the Nichols Hills community.



#### Presented By:

#### George W. Huffman





615 W. Wilshire Blvd., Oklahoma City, OK 73116

## **SUITE 1250**









Presented By:

George W. Huffman

CEO | Managing Broker ghuffman@iwrealty.com C: 405.409.4400 O: 405.752.2525



#### 7501 Broadway Extension, Oklahoma City OK 73116

## ALLIANCE COMMERCE CENTER

615 W. Wilshire Blvd., Oklahoma City, OK 73116

# **SUITE 1300**









Presented By:

#### George W. Huffman

CEO | Managing Broker ghuffman@iwrealty.com C: 405.409.4400 O: 405.752.2525



615 W. Wilshire Blvd., Oklahoma City, OK 73116

# **SUITE 1300**











Presented By:

#### George W. Huffman

CEO | Managing Broker ghuffman@iwrealty.com C: 405.409.4400 O: 405.752.2525



615 W. Wilshire Blvd., Oklahoma City, OK 73116

## FLOOR PLAN - SUITE 1250



Presented By:

George W. Huffman





615 W. Wilshire Blvd., Oklahoma City, OK 73116

# FLOOR PLAN - SUITE 1300



Presented By:

George W. Huffman





Oklahoma City OK 73116

### ALLIANCE COMMERCE CENTER

615 W. Wilshire Blvd., Oklahoma City, OK 73116

## **LOCATION MAP**



Presented By:

#### George W. Huffman

CEO | Managing Broker ghuffman@iwrealty.com C: 405.409.4400 O: 405.752.2525



Oklahoma City OK 73116

### ALLIANCE COMMERCE CENTER

615 W. Wilshire Blvd., Oklahoma City, OK 73116

# **DEMOGRAPHICS MAP & REPORT**



| POPULATION           | 1 MILE    | 3 MILES   | 5 MILES   |
|---