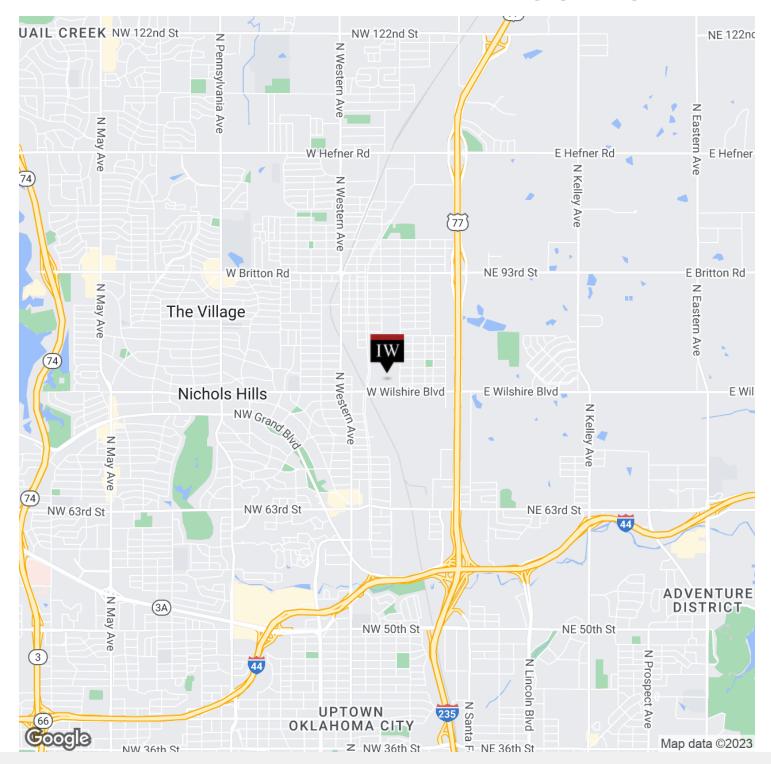

## **LOCATION MAP**

Presented By:

#### **LOCATION OVERVIEW**

Excellent access to the Broadway Extension, I-44 and I-35. The building is located on the north side of West Wilshire Boulevard just west of The Broadway Extension, approximately one minute from the Nichols Hills community.