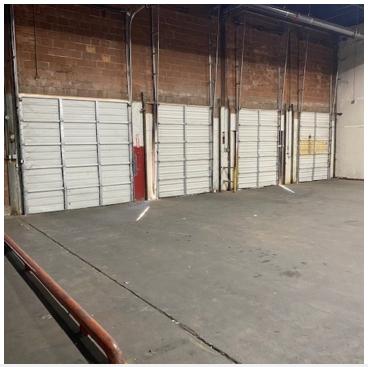

r of Units: | 5                |
| Year Built:      | 1957             |
| Renovated:       | 2006             |
| Zoning:          | I-2              |

#### **LOCATION OVERVIEW**

Excellent access to the Broadway Extension, I-44 and I-35. The building is located on the north side of West Wilshire Boulevard just west of The Broadway Extension, approximately one minute from the Nichols Hills community.



#### Presented By:

#### George W. Huffman





615 W. Wilshire Blvd., Oklahoma City, OK 73116

## **SUITE 1250**









Presented By:

George W. Huffman

CEO | Managing Broker ghuffman@iwrealty.com C: 405.409.4400 O: 405.752.2525



#### 7501 Broadway Extension, Oklahoma City OK 73116

## ALLIANCE COMMERCE CENTER

615 W. Wilshire Blvd., Oklahoma City, OK 73116

# **SUITE 1300**









Presented By:

#### George W. Huffman

CEO | Managing Broker ghuffman@iwrealty.com C: 405.409.4400 O: 405.752.2525



615 W. Wilshire Blvd., Oklahoma City, OK 73116

# **SUITE 1300**











Presented By:

#### George W. Huffman

CEO | Managing Broker ghuffman@iwrealty.com C: 405.409.4400 O: 405.752.2525



615 W. Wilshire Blvd., Oklahoma City, OK 73116

## FLOOR PLAN - SUITE 1250



Presented By:

George W. Huffman





615 W. Wilshire Blvd., Oklahoma City, OK 73116

# FLOOR PLAN - SUITE 1300



Presented By:

George W. Huffman





Oklahoma City OK 73116

### ALLIANCE COMMERCE CENTER

615 W. Wilshire Blvd., Oklahoma City, OK 73116

## **LOCATION MAP**



Presented By:

#### George W. Huffman

CEO | Managing Broker ghuffman@iwrealty.com C: 405.409.4400 O: 405.752.2525



Oklahoma Cit