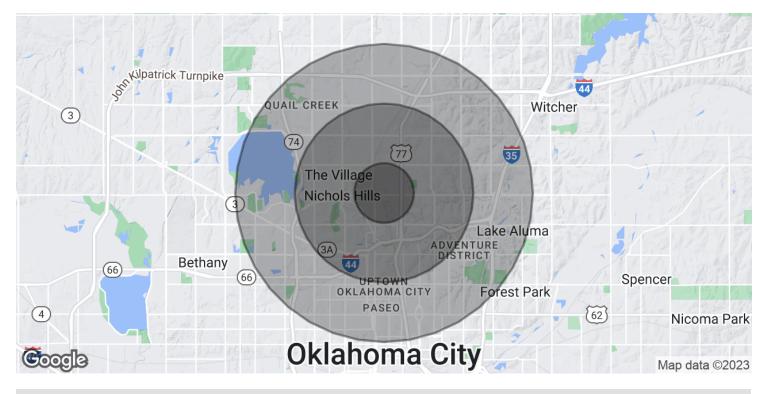

# **DEMOGRAPHICS MAP & REPORT**

| POPULATION           | 1 MILE    | 3 MILES   | 5 MILES   |
|----------------------|-----------|-----------|-----------|
| Total Population     | 7,447     | 54,847    | 169,276   |
| Average Age          | 32.5      | 36.5      | 36.0      |
| Average Age (Male)   | 28.1      | 32.8      | 34.0      |
| Average Age (Female) | 34.4      | 38.6      | 37.4      |
|                      |           |           |           |
| HOUSEHOLDS & INCOME  | 1 MILE    | 3 MILES   | 5 MILES   |
| Total Households     | 2,793     | 24,091    | 75,906    |
| # of Persons per HH  | 2.7       | 2.3       | 2.2       |
| Average HH Income    | \$67,030  | \$74,101  | \$63,694  |
| Average House Value  | \$203,738 | \$216,786 | \$191,515 |

<sup>\*</sup> Demographic data derived from 2020 ACS - US Census

Presented By:

George W. Huffman