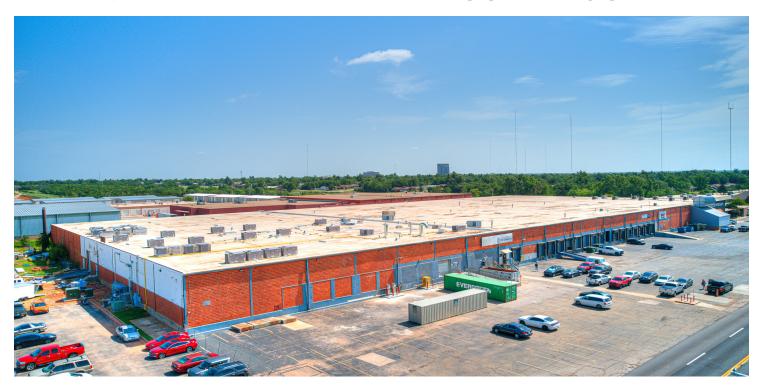

#### **OFFERING SUMMARY**

| Lease Rate:      | \$10/ SF NNN     |
|------------------|------------------|
| Building Size:   | 192,353 SF       |
| Available SF:    | 18,464-44,311 SF |
| Lot Size:        | 11.92 Acres      |
| Number of Units: | 5                |
| Year Built:      | 1957             |
| Renovated:       | 2006             |
| Zoning:          | I-2              |

## ALLIANCE COMMERCE CENTER

615 W. Wilshire Blvd., Oklahoma City, OK 73116