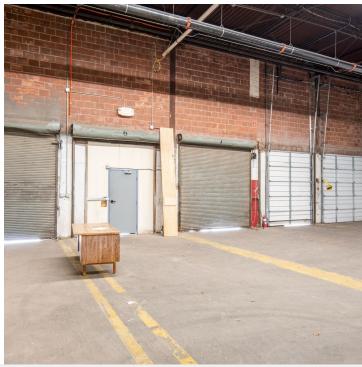

73116

## **EXECUTIVE SUMMARY**



#### **OFFERING SUMMARY**

| Lease Rate:      | \$10/ SF NNN     |
|------------------|------------------|
| Building Size:   | 192,353 SF       |
| Available SF:    | 18,464-44,311 SF |
| Lot Size:        | 11.92 Acres      |
| Number of Units: | 5                |
| Year Built:      | 1957             |
| Renovated:       | 2006             |
| Zoning:          | I-2              |

#### **LOCATION OVERVIEW**

Excellent access to the Broadway Extension, I-44 and I-35. The building is located on the north side of West Wilshire Boulevard just west of The Broadway Extension, approximately one minute from the Nichols Hills community.



#### Presented By:

#### George W. Huffman





615 W. Wilshire Blvd., Oklahoma City, OK 73116

## **SUITE 1250**









Presented By:

George W. Huffman

CEO | Managing Broker ghuffman@iwrealty.com C: 405.409.4400 O: 405.752.2525



#### 7501 Broadway Extension, Oklahoma City OK 73116

## ALLIANCE COMMERCE CENTER

615 W. Wilshire Blvd., Oklahoma City, OK 73116

# **SUITE 1300**









Presented By:

#### George W. Huffman

CEO | Managing Broker ghuffman@iwrealty.com C: 405.409.4400 O: 405.752.2525



615 W. Wilshire Blvd., Oklahoma City, OK 73116

# **SUITE 1300**











Presented By:

#### George W. Huffman

CEO | Managing Broker ghuffman@iwrealty.com C: 405.409.4400 O: 405.752.2525



615 W. Wilshire Blvd., Oklahoma City, OK 73116

## FLOOR PLAN - SUITE 1250



Presented By:

George W. Huffman





615 W. Wilshire Blvd., Oklahoma City, OK 73116

# FLOOR PLAN - SUITE 1300



Presented By:

George W