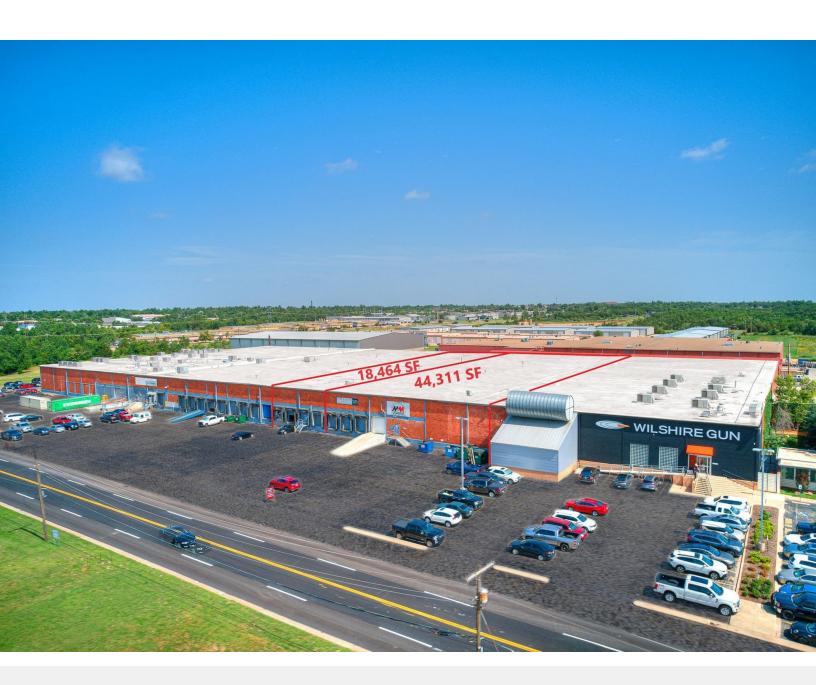

#### **OFFERING SUMMARY**

| Lease Rate:      | \$10/ SF NNN     |
|------------------|------------------|
| Building Size:   | 192,353 SF       |
| Available SF:    | 18,464-44,311 SF |
| Lot Size:        | 11.92 Acres      |
| Number of Units: | 5                |
| Year Built:      | 1957             |
| Renovated:       | 2006             |
| Zoning:          | I-2              |

#### **LOCATION OVERVIEW**

Excellent access to the Broadway Extension, I-44 and I-35. The building is located on the north side of West Wilshire Boulevard just west of The Broadway Extension, approximately one minute from the Nichols Hills community.

## ALLIANCE COMMERCE CENTER

615 W. Wilshire Blvd., Oklahoma City, OK 73116