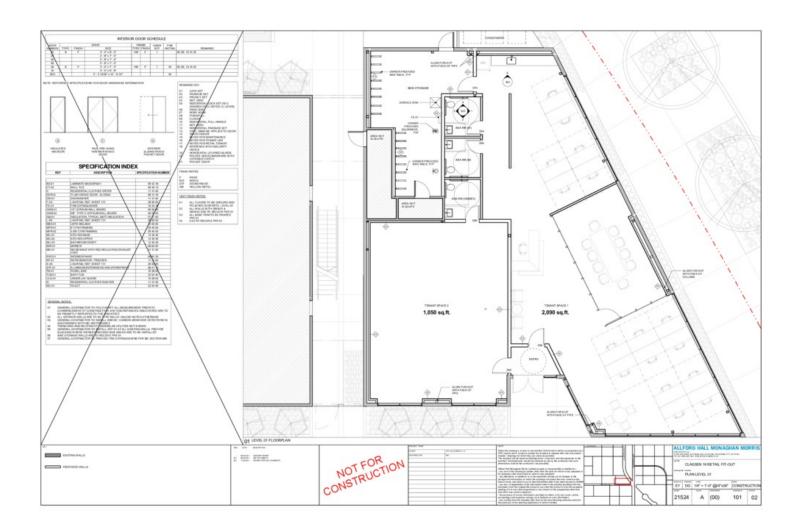

### **PROPERTY OVERVIEW**

Prime office/retail space for lease on the first floor of the brand-new Classen 16 Apartments. The space is currently open and can be divided into two different suites.