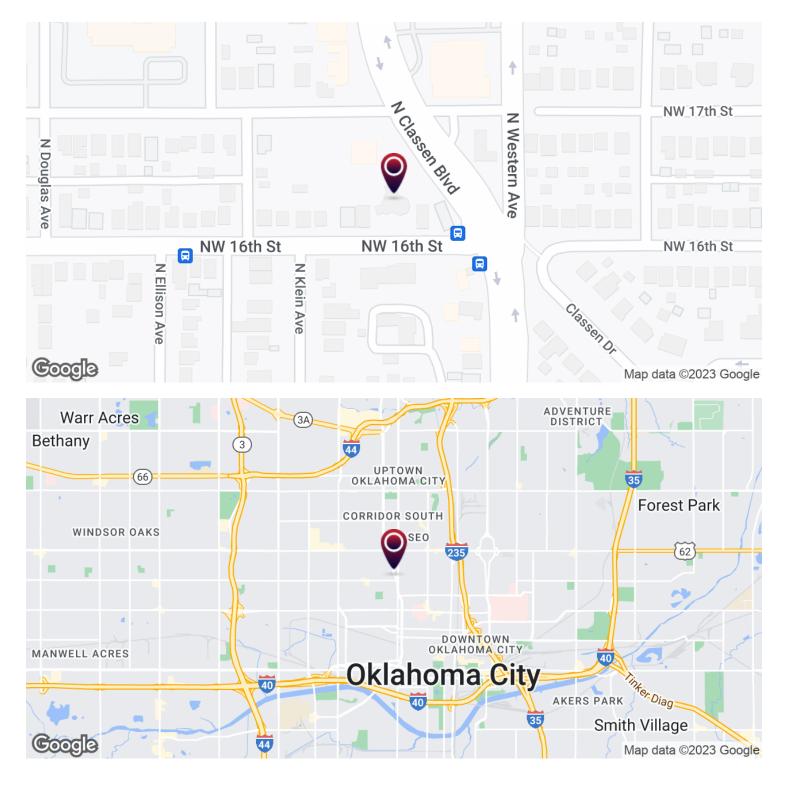

1701 N. Classen Blvd., Oklahoma City, OK 73106

### LOCATION OVERVIEW

The Classen 16 boasts commanding visibility and stunning architecture at the high traffic, signaled intersection of N Classen Blvd and NW 16th Street. This ideal location is the eastern gateway into the popular Plaza District and sits directly west of the affluent Mesta Park neighborhood.