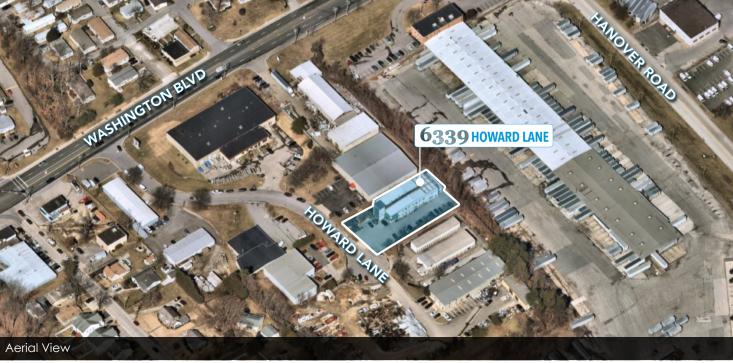

## **ELKRIDGE INDUSTRIAL PARK**

6339 Howard Lane, Elkridge, MD 21075 Available: 900 - 3,800 SF

# **ELKRIDGE INDUSTRIAL PARK**

6339 Howard Lane, Elkridge, MD 21075 Available: 900 - 3,800 SF