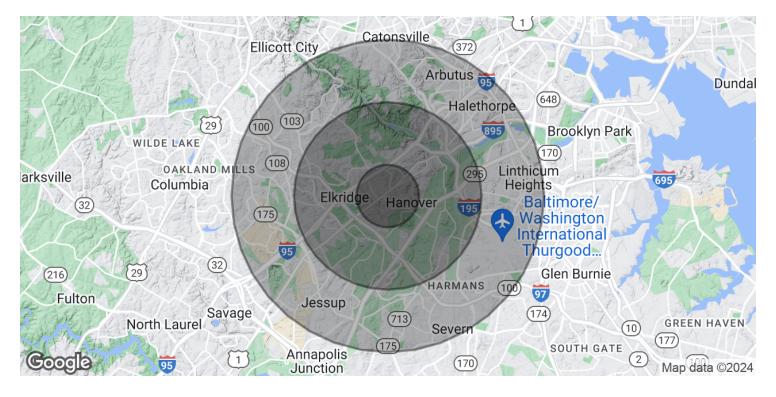

# **ELKRIDGE INDUSTRIAL PARK**

6339 Howard Lane, Elkridge, MD 21075 Available: 900 - 3,800 SF

| POPULATION                            | 1 MILE              | 3 MILES               | 5 MILES               |
|---------------------------------------|---------------------|-----------------------|-----------------------|
| Total Population                      | 5,881               | 38,719                | 131,801               |
| Average Age                           | 35.4                | 35.9                  | 36.0                  |
| Average Age (Male)                    | 34.4                | 35.1                  | 35.0                  |
| Average Age (Female)                  | 36.3                | 36.5                  | 36.6                  |
|                                       |                     |                       |                       |
|                                       |                     |                       |                       |
| HOUSEHOLDS & INCOME                   | 1 MILE              | 3 MILES               | 5 MILES               |
| HOUSEHOLDS & INCOME  Total Households | <b>1 MILE</b> 2,229 | <b>3 MILES</b> 12,916 | <b>5 MILES</b> 43,843 |
|                                       |                     |                       |                       |
| Total Households                      | 2,229               | 12,916                | 43,843                |
| Total Households # of Persons per HH  | 2,229<br>2.6        | 12,916<br>3.0         | 43,843                |

<sup>\*</sup> Demographic data derived from 2020 ACS - US Census

Kate Jordan, SIOR Principal 410.336.5314 kjordan@lee-associates.com

All information furnished regarding property for sale, rental or financing is from sources deemed reliable, but no warranty or representation is made to the accuracy thereof and same is submitted to errors, omissions, change of price, rental or other conditions prior to sale, lease or financing or withdrawal without notice. No liability of any kind is to be imposed on the broker