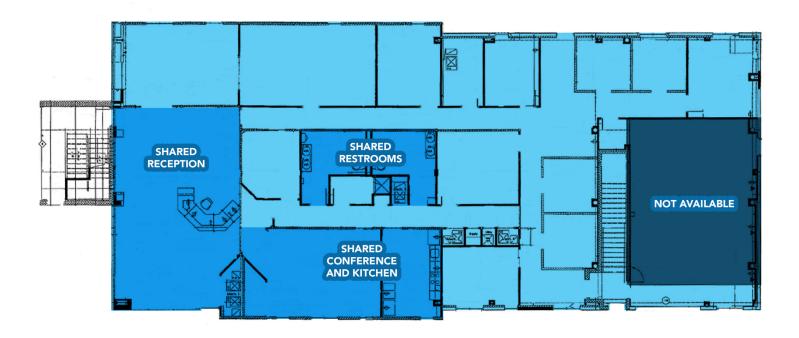

#### **PROPERTY OVERVIEW**

835 SF of office. 900 SF -3800 SF

#### **PROPERTY HIGHLIGHTS**

- 900 SF- 3,800 SF of Office
- Negotiable Rate
- Shared Conference Room and Reception Available
- Furniture Available Upon Request
- · Howard County Location

Kate Jordan, SIOR Principal 410.336.5314

### **AVAILABLE SPACES**

| SUITE     | SIZE (SF)      | LEASE RATE    | DESCRIPTION                |
|-----------|----------------|---------------|----------------------------|
| For Lease | 900 - 3,800 SF | Call for Info | 900 SF -3800 SF of office. |