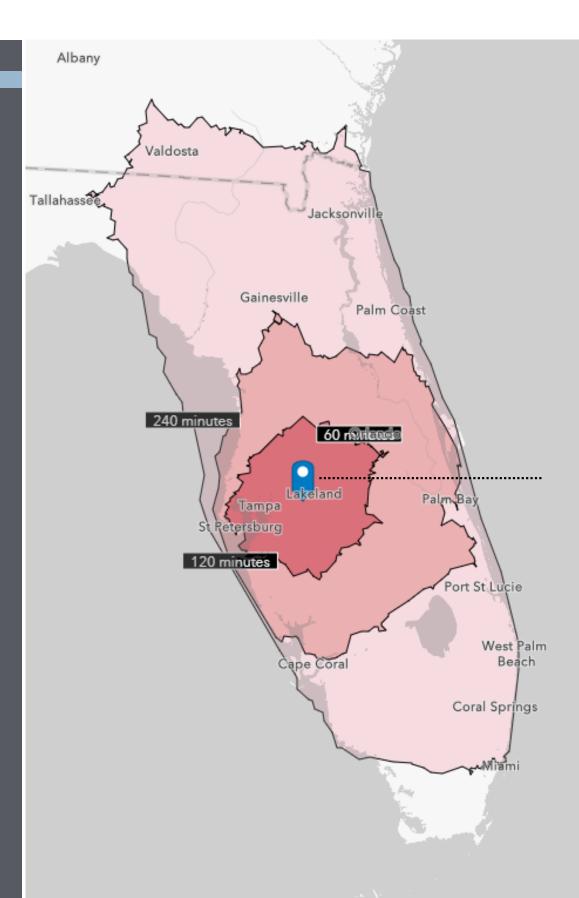

## MARKET OVERVIEW

### **DRIVE TIMES**

| ዮርዮ | POPULATION SUMMARY<br>2021 Total Population                              | 30 MINUTES<br>802,279 | 60 MINUTES<br>3,598,548 | 90 MINUTES<br>7,505,860 |
|-----|--------------------------------------------------------------------------|-----------------------|-------------------------|-------------------------|
|     | 2026 TOTAL POPULATION                                                    | 854,911               | 3,918,526               | 8,124,661               |
|     | DATA FOR ALL BUSINESSES IN AREA<br>Total Businesses:<br>Total Employees: | 25,808<br>298,138     | 135,912<br>1,562,425    | 294,975<br>3,107,515    |

| DISTANCES                  |                          |                                    |                                  |
|----------------------------|--------------------------|------------------------------------|----------------------------------|
|                            | 3 MILES                  | lakeland airport<br><b>3 MILES</b> | 1-75<br><b>19 MILES</b>          |
| csx intermodal<br>26 MILES | TAMPA<br><b>30 MILES</b> | port of tampa<br><b>30 MILES</b>   | tampa airport<br><b>35 MILES</b> |
|                            | orlando<br>60 MILES      | orlando airport<br>62 MILES        | 90 MILES                         |