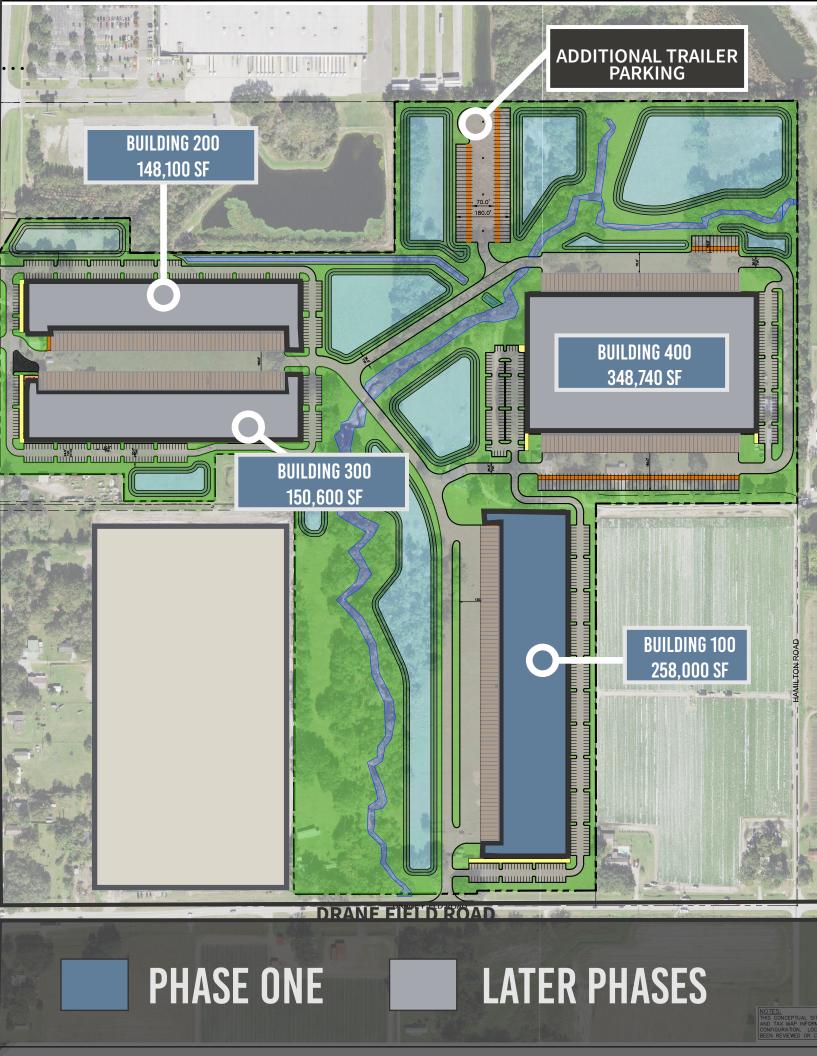

# **KEY HIGHLIGHTS**

905,440 TOTAL SQUARE FEET

| Building type              | R  |
|----------------------------|----|
| Total building size        | 14 |
| Office space               | В  |
| Clear height               | 3  |
| Construction               | Т  |
| Dock-high doors            | 5  |
| Ramps                      | 2  |
| Sprinkler system           | E  |
| Speed bays                 | 6  |
| Shared truck courts        | 19 |
| Additional trailer parking | 6  |
|                            |    |

Rear-load & cross-dock 148,100 SF-348,740 SF BTS 32'-36' Tilt-wall 55-95 2 per building ESFR 60' 195' g 67 spaces

<u>Y LINE ROAD</u>

### LATER PHASES

348,740 SF 36' 95 BTS 130'-185'

150,600 SF 32' 57 BTS 130' shared

148,100 SF 32' 55 BTS 130' shared

258,000 SF 32' 75 2 130'