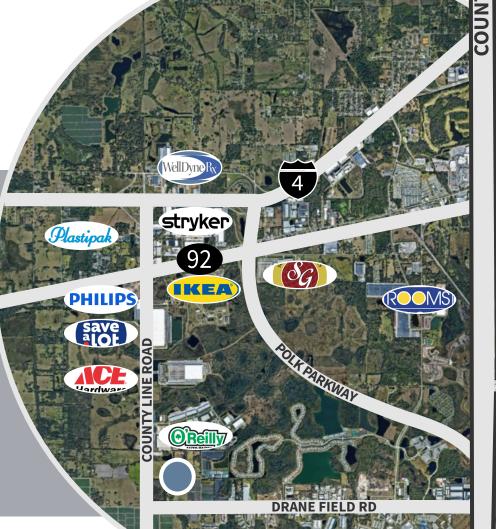

NE corner of County Line Rd. & Drane Field Rd. Lakeland, FL 33811

# LOCATION OVERVIEW

CONVENIENTLY LOCATED ON COUNTY LINE ROAD WITH QUICK ACCESS TO I-4, STATE ROAD 52 AND POLK PARKWAY THAT PROVIDES INCREDIBLE CONNECTIVITY TO TAMPA, LAKELAND AND ORLANDO.