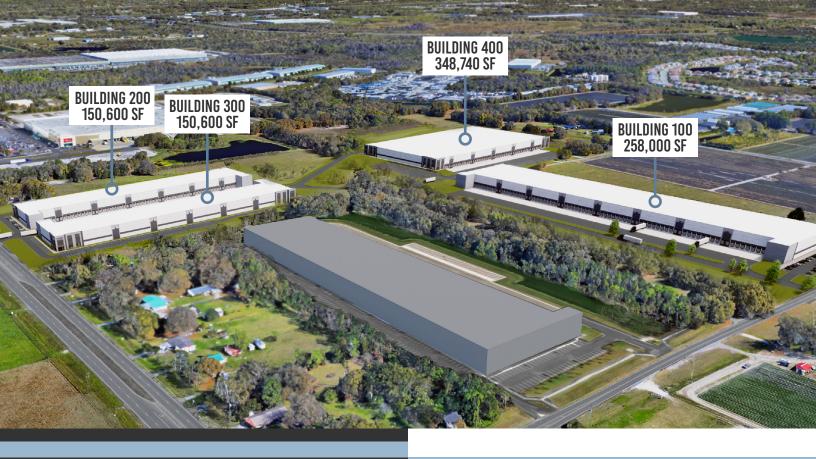

# **KEY HIGHLIGHTS**

905,440 TOTAL SQUARE FEET

| Building type              | R  |
|----------------------------|----|
| Total building size        | 14 |
| Office space               | В  |
| Clear height               | 3  |
| Construction               | Т  |
| Dock-high doors            | 5  |
| Ramps                      | 2  |
| Sprinkler system           | E  |
| Speed bays                 | 6  |
| Shared truck courts        | 19 |
| Additional trailer parking | 6  |
|                            |    |

Rear-load & cross-dock 148,100 SF-348,740 SF BTS 32'-36' Tilt-wall 55-95 2 per building ESFR 60' 195' g 67 spaces

<u>Y LINE ROAD</u>

### LATER PHASES

348,740 SF 36' 95 BTS 130'-185'

150,600 SF 32' 57 BTS 130' shared

148,100 SF 32' 55 BTS 130' shared

258,000 SF 32' 75 2 130'