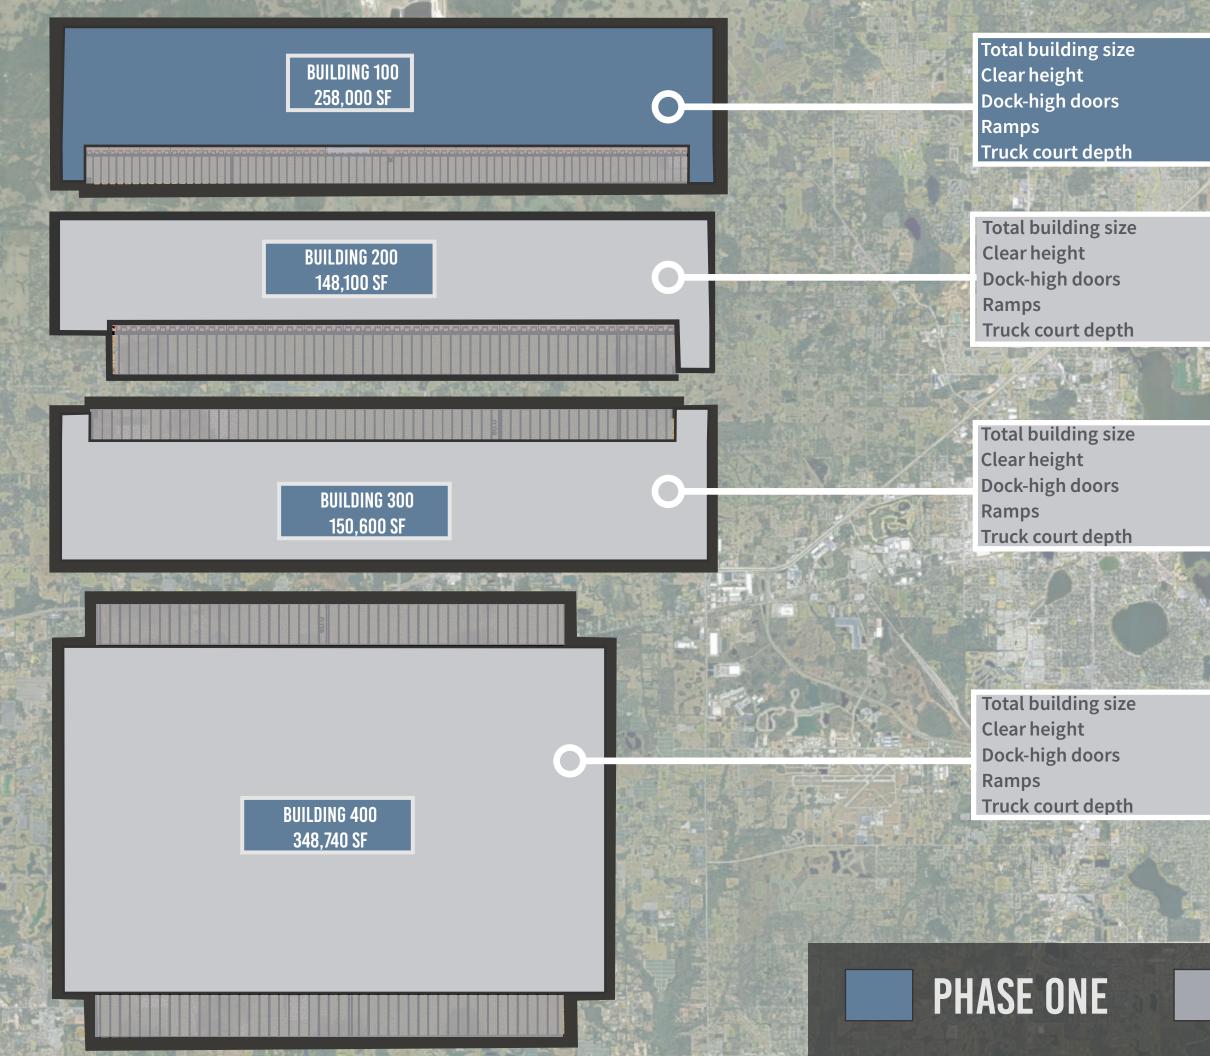

# **KEY HIGHLIGHTS**

905,440 TOTAL SQUARE FEET

| Building type              | R  |
|----------------------------|----|
| Total building size        | 14 |
| Office space               | В  |
| Clear height               | 3  |
| Construction               | Т  |
| Dock-high doors            | 5  |
| Ramps                      | 2  |
| Sprinkler system           | E  |
| Speed bays                 | 6  |
| Shared truck courts        | 19 |
| Additional trailer parking | 6  |
|                            |    |

Rear-load & cross-dock 148,100 SF-348,740 SF BTS 32'-36' Tilt-wall 55-95 2 per building ESFR 60' 195' g 67 spaces

<u>Y LINE ROAD</u>

### LATER PHASES

348,740 SF 36' 95 BTS 130'-185'

150,600 SF 32' 57 BTS 130' shared

148,100 SF 32' 55 BTS 130' shared

258,000 SF 32' 75 2 130'