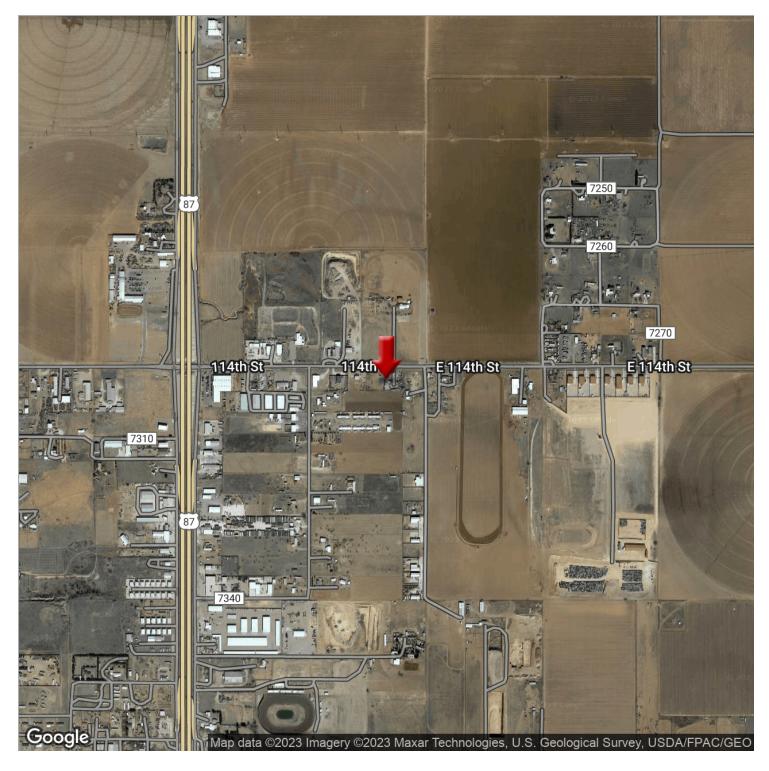

203 CR 7300, Lubbock, TX 79404

## **PROPERTY OVERVIEW**

The Powell Group is pleased to offer A-Ivies Transmission shop off of 114th Street in Lubbock Texas. This 4,768 square foot building includes an office, multiple working areas, and a garage with three overhead doors. Lot size is just over one acre offering plenty of room for expansion. Property is gated with frontage on 114th Street. Contact listing agent for more information or showing times.