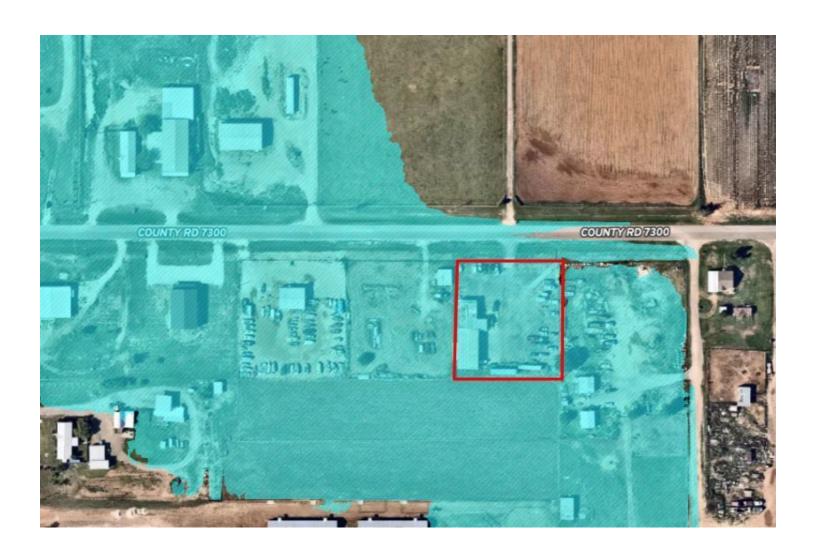

203 CR 7300, Lubbock, TX 79404

## **PROPERTY OVERVIEW**

The Powell Group is pleased to offer A-Ivies Transmission shop off of 114th Street in Lubbock Texas. This 4,768 square foot building includes an office, multiple working areas, and a garage with three overhead doors. Lot size is just over one acre offering plenty of room for expansion. Property is gated with frontage on 114th Street. Contact listing agent for more information or showing times.