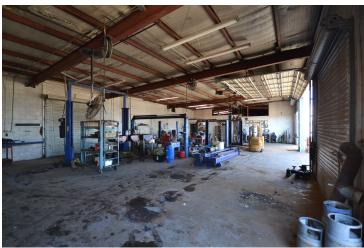

## **PROPERTY OVERVIEW**

The Powell Group is pleased to offer A-Ivies Transmission shop off of 114th Street in Lubbock Texas. This 4,768 square foot building includes an office, multiple working areas, and a garage with three overhead doors. Lot size is just over one acre offering plenty of room for expansion. Property is gated with frontage on 114th Street. Contact listing agent for more information or showing times.