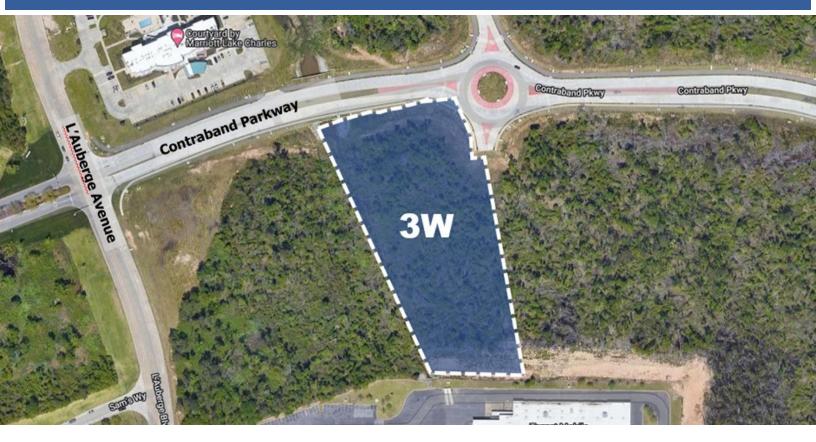

## Site Description

This 3.85-acre parcel is on the South side of Contraband Parkway at the internal traffic circle and just minutes from L'auberge and Golden Nugget Casino and Golf Resorts. It is bordered to the South by Prien Plaza, home to Target.

Apartments, entertainment, recreation, hospitality, professional offices, senior housing, and a lifestyle center are just a few of the possibilities for this parcel.

L'auberge and Golden Nugget Casinos and Golf Resorts are extremely close via Contraband Parkway, the 4-lane road that connects W. Prien Lake Road at the traffic circle to L' auberge Blvd (aka Nelson Road) at L'auberge Avenue.

This and other parcels are presented as conceptual with larger and smaller parcels generally possible.

3W Contraband Parkway

Wetlands have been mitigated on the South side of Contraband Parkway except for a small portion along a drainage lateral which is on property less than 4' elevation, thus mitigation should not be necessary.

Water and sewer are in place along Contraband Parkway and the conduit for electrical power has been installed.

A Traffic Impact Analysis has also been achieved.

Cross access to/from the internal traffic circle on Contraband Parkway to the seller's remaining property must be maintained.

The buyer is responsible for infrastructure, including the public road off of the traffic circle.

Dimensions and acreage estimated. Buyer to obtain a survey.

Mary Kay Hopkins, Broker 120 Dr. Michael DeBakey Dr. Lake Charles, LA 70601 337.439.1079 | mkh@mkh.com Licensed by the Louisiana Real Estate Commission Area 3W In Contraband Pointe For Sale