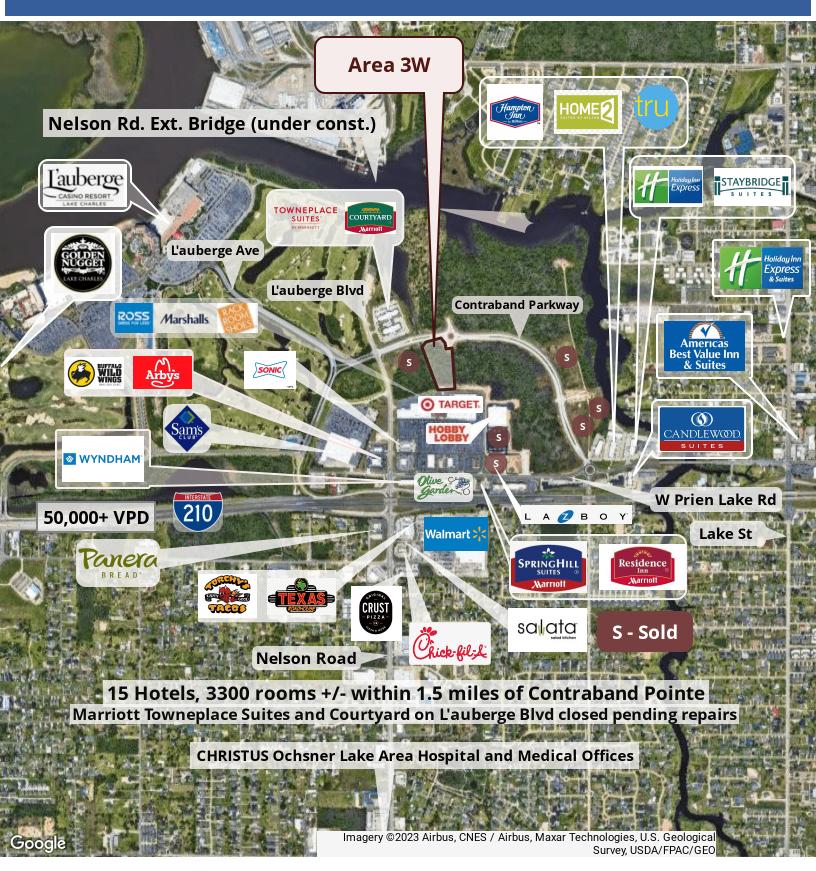

## **Property Description**

Due to the proximity to the two casinos and golf resorts, major retailers such as Walmart, Sam's, Target, the new Hobby Lobby, and many others, this property is poised for hospitality, restaurants, professional offices, retail, recreation, or senior housing use.

Besides the driver-friendly access from I-210 and L'auberge Blvd (aka Nelson Road), visitors can also access this site from W Prien Lake Road via Contraband Parkway.

There are approximately 3300 hotel rooms within 1.5 miles, including L'auberge and Golden Nugget Hotel and Golf Resorts.

## Property Highlights

- Minutes from two major Casino and Golf Resorts
- 3300+- hotel rooms within 1.5 miles
- Easy access to I-210, W Prien Lake Road, and Lake Street
- Midway between Houston and New Orleans
- Within 3 miles of McNeese State University