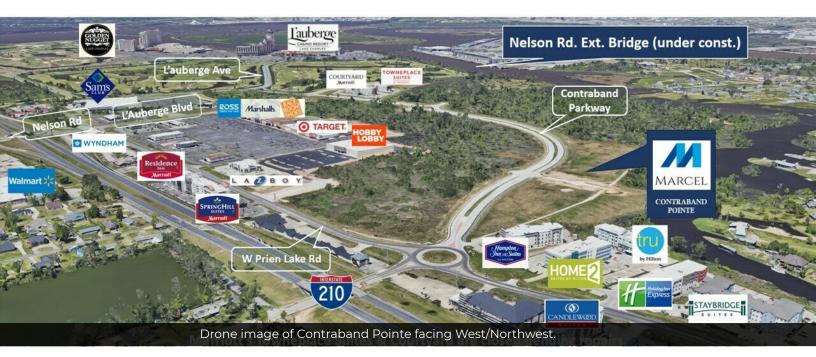

## **Property Description**

Due to the proximity to the two casinos and golf resorts, major retailers such as Walmart, Sam's, Target, the new Hobby Lobby, and many others, this property is poised for hospitality, restaurants, professional offices, retail, recreation, or senior housing use.

Besides the driver-friendly access from I-210 and L'auberge Blvd (aka Nelson Road), visitors can also access this site from W Prien Lake Road via Contraband Parkway.

There are approximately 3300 hotel rooms within 1.5 miles, including L'auberge and Golden Nugget Hotel and Golf Resorts.

Construction of the Nelson Road Extension Bridge over Contraband Bayou is underway. This game-changing bridge will connect downtown Lake Charles to the south side of Contraband Bayou at L'auberge Blvd (aka Nelson Rd).

## Property Highlights

- Minutes from two major Casino and Golf Resorts
- 3300+- hotel rooms within 1.5 miles
- Easy access to I-210, W Prien Lake Road, and Lake Street
- Midway between Houston and New Orleans
- Within 3 miles of McNeese State University