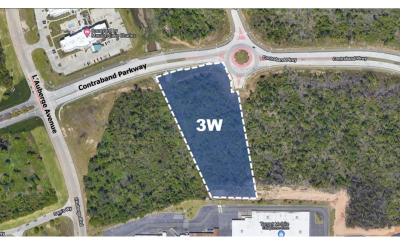

## Site Description

This 3.85-acre parcel is on the South side of Contraband Parkway at the internal traffic circle and just minutes from L'auberge and Golden Nugget Casino and Golf Resorts. It is bordered to the South by Prien Plaza, home to Target.

Apartments, entertainment, recreation, hospitality, professional offices, senior housing, and a lifestyle center are just a few of the possibilities for this parcel.

L'auberge and Golden Nugget Casinos and Golf Resorts are extremely close via Contraband Parkway, the 4-lane road that connects W. Prien Lake Road at the traffic circle to L' auberge Blvd (aka Nelson Road) at L'auberge Avenue.

This and other parcels are presented as conceptual with larger and smaller parcels generally possible.

3W Contraband Parkway

Wetlands have been mitigated on the South side of Contraband Parkway except for a small portion along a drainage lateral which is on property less than 4' elevation, thus mitigation should not be necessary.