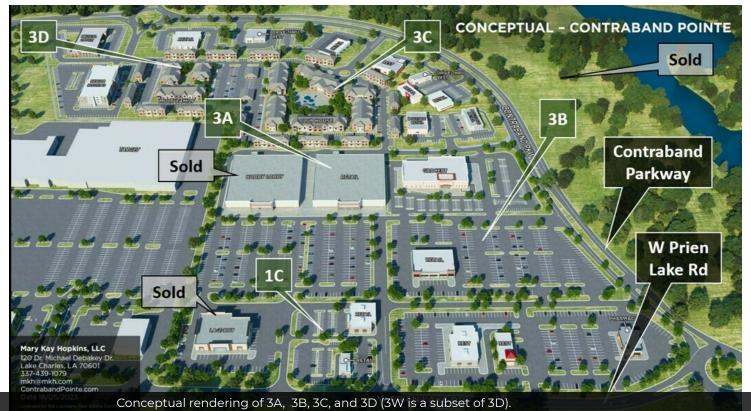

## Location Description

Area 3W is a subset of a larger offering referred to as Area 3D.

Contraband Pointe is in the heart of Lake Charles, which is midway between Houston and New Orleans.

## Site Description

This 3.85-acre parcel is on the South side of Contraband Parkway at the internal traffic circle and just minutes from L'auberge and Golden Nugget Casino and Golf Resorts. It is bordered to the South by Prien Plaza, home to Target.

Apartments, entertainment, recreation, hospitality, professional offices, senior housing, and a lifestyle center are just a few of the possibilities for this parcel.

L'auberge and Golden Nugget Casinos and Golf Resorts are extremely close via Contraband Parkway, the 4-lane road that connects W. Prien Lake Road at the traffic circle to L' auberge Blvd (aka Nelson Road) at L'auberge Avenue.

This and other parcels are presented as conceptual with larger and smaller parcels generally possible.

3W Contraband Parkway

Wetlands have been mitigated on the South side of Contraband Parkway except for a small portion along a drainage lateral which is on property less than 4' elevation, thus mitigation should not be necessary.