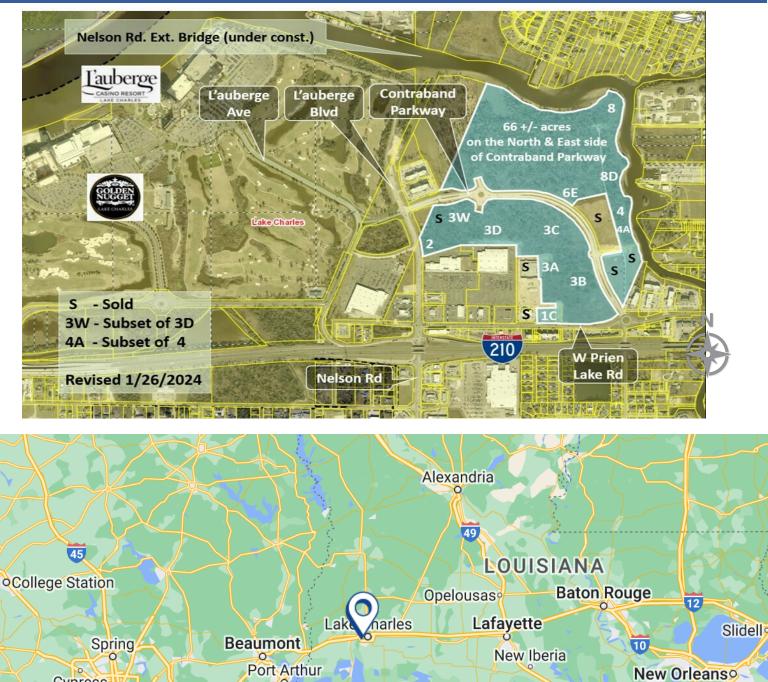

Construction of the Nelson Road Extension Bridge over Contraband Bayou is underway. This game-changing bridge will connect downtown Lake Charles to the south side of Contraband Bayou at L'auberge Blvd (aka Nelson Rd).

## Location Description

Area 3W is a subset of a larger offering referred to as Area 3D.

Contraband Pointe is in the heart of Lake Charles, which is midway between Houston and New Orleans.

## Site Description

This 3.85-acre parcel is on the South side of Contraband Parkway at the internal traffic circle and just minutes from L'auberge and Golden Nugget Casino and Golf Resorts. It is bordered to the South by Prien Plaza, home to Target.

Apartments, entertainment, recreation, hospitality, professional offices, senior housing, and a lifestyle center are just a few of the possibilities for this parcel.

L'auberge and Golden Nugget Casinos and Golf Resorts are extremely close via Contraband Parkway, the 4-lane road that connects W. Prien Lake Road at the traffic circle to L' auberge Blvd (aka Nelson Road) at L'auberge Avenue.

This and other parcels are presented as conceptual with larger and smaller parcels generally possible.

3W Contraband Parkway

Wetlands have been mitigated on the South side of Contraband Parkway except for a small portion along a drainage lateral which is on property less than 4' elevation, thus mitigation should not be necessary.