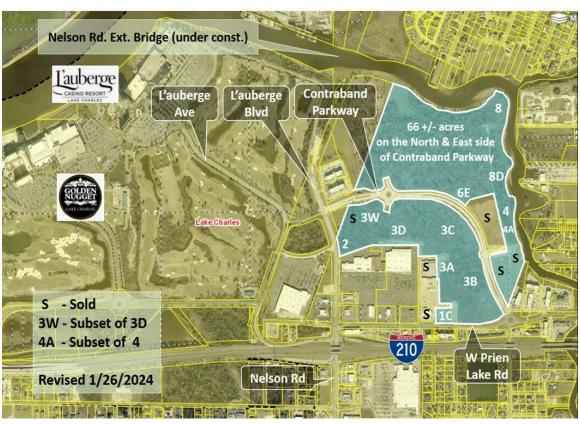

### 11.5 Acres On Contraband Parkway At Traffic Circle

TBD Contraband Parkway, Lake Charles, LA 70601

#### Site Description

Zoned Business, this 11.5-acre parcel is on the South side of Contraband Parkway at the internal traffic circle and, as shown in the above image, it is just minutes from L'auberge and Golden Nugget Casino and Golf Resorts.

It is bordered to the South by Prien Plaza, home to Target and numerous other retail shops and restaurants. The traffic circle on Contraband Parkway to the North provides direct access to Area 3D. Contraband Parkway is a 4-lane road that connects W. Prien Lake Road at the traffic circle to L'auberge Blvd (aka Nelson Rd) at L'auberge Avenue.

With over 1,000' along Contraband Parkway, this site can be a successful address for hotels, apartments, entertainment/recreation venues, professional offices, townhomes, or a lifestyle center.

As presented here, Area 3D is a concept drawing. Note that both larger and smaller parcels are possible.

Wetlands have been mitigated on the South side of Contraband Parkway except for a small portion along a drainage lateral. Because much of the drainage lateral is less than 4' elevation, mitigation should not be necessary.

A Traffic Impact Analysis has also been achieved. Water and sewer lines as well as the conduit for electrical power have been installed. Cross access to/from the internal traffic circle on Contraband Parkway to the seller's remaining property must be maintained. The buyer is responsible for infrastructure, including the public road off of the traffic circle. Dimensions and acreage are estimated and to be determined by the buyer's survey.