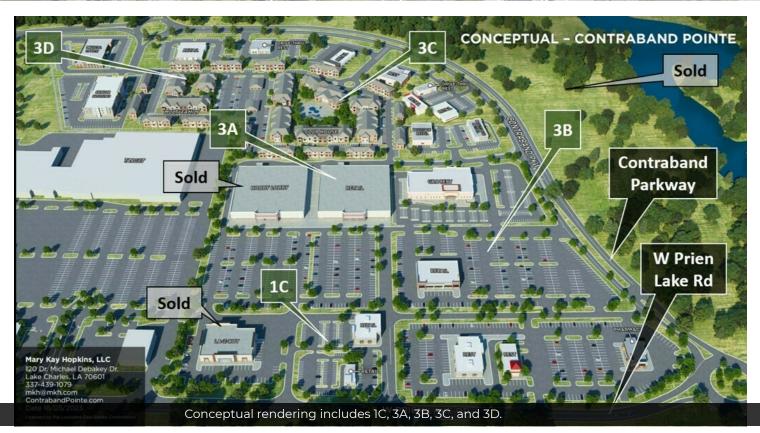

#### Offering Summary

| Sale Price: | \$3,800,000 |
|-------------|-------------|
| Lot Size:   | 11.5 Acres  |

Area 3D In Contraband Pointe For Sale

With over 1,000' along Contraband Parkway, this site can be a successful address for hotels, apartments, entertainment/recreation venues, professional offices, townhomes, or a lifestyle center.

As presented here, Area 3D is a concept drawing. Note that both larger and smaller parcels are possible.