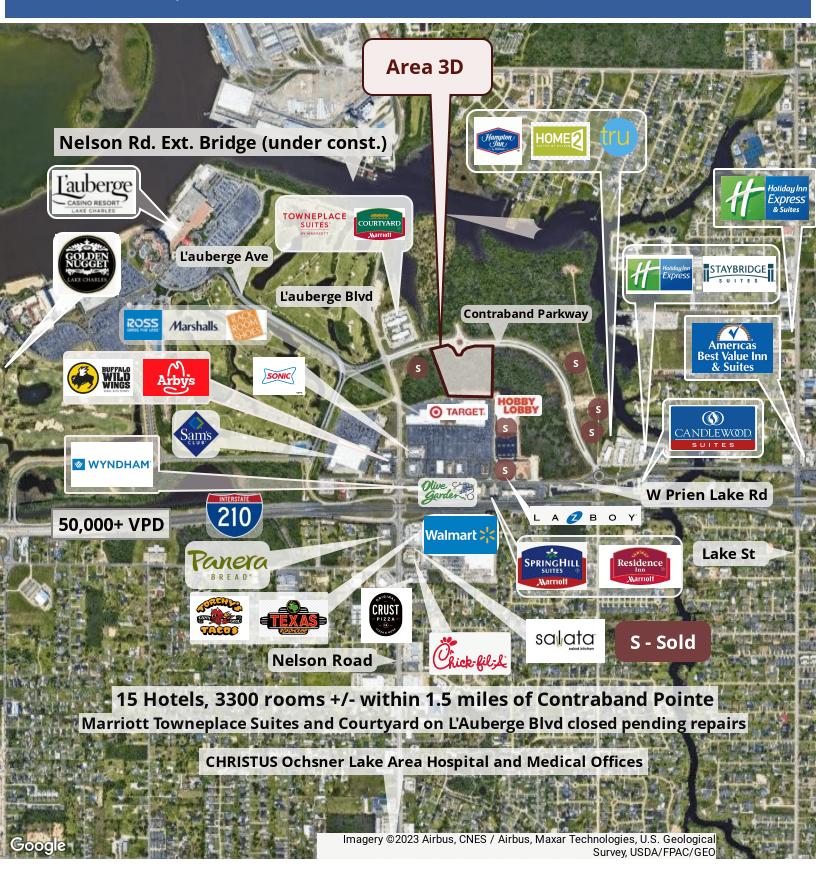

### **Property Description**

Due to the proximity to two major casino and golf resorts, retail such as Walmart, Sam's, Target, the new Hobby Lobby, and many others, this property is poised for use by a variety of developments.

Besides the driver-friendly access from I-210 and Nelson Road, visitors can also approach this 11+ acre site from W Prien Lake Road.

There are approximately 3300 hotel rooms within 1.5 miles, including L'auberge and Golden Nugget Hotel and Golf Resorts.

Construction on the Nelson Road Extension Bridge is underway. Upon completion, Contraband Pointe properties will become even more valuable due to the superior access to and from the prestigious Shell Beach Drive area, the residential areas off of W Sallier, Christus Ochsner Hospital the surrounding medical offices, and Downtown Lake Charles.

#### **Property Highlights**

- Minutes from L'auberge and Golden Nugget Casino and Golf Resorts
- 3,300+- hotel rooms within 1.5 miles
- Easy access to I-210, W Prien Lake Road, Lake Street, & the future Nelson Rd Ext Bridge
- Midway between Houston and New Orleans
- Near McNeese State University

#### Site Description

Zoned Business, this 11.5-acre parcel is on the South side of Contraband Parkway at the internal traffic circle and, as shown in the above image, it is just minutes from L'auberge and Golden Nugget Casino and Golf Resorts.

It is bordered to the South by Prien Plaza, home to Target and numerous other retail shops and restaurants. The traffic circle on Contraband Parkway to the North provides direct access to Area 3D. Contraband Parkway is a 4-lane road that connects W. Prien Lake Road at the traffic circle to L'auberge Blvd (aka Nelson Rd) at L'auberge Avenue.