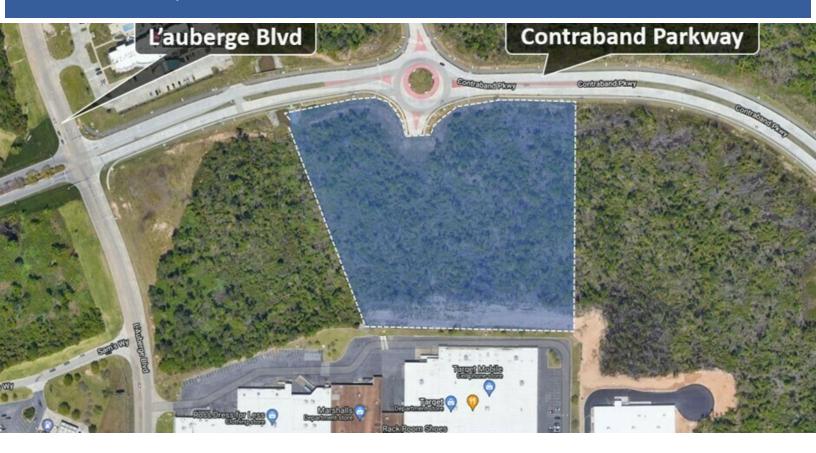

### 11.5 Acres On Contraband Parkway At Traffic Circle

TBD Contraband Parkway, Lake Charles, LA 70601

#### Site Description

Zoned Business, this 11.5-acre parcel is on the South side of Contraband Parkway at the internal traffic circle and, as shown in the above image, it is just minutes from L'auberge and Golden Nugget Casino and Golf Resorts.

It is bordered to the South by Prien Plaza, home to Target and numerous other retail shops and restaurants. The traffic circle on Contraband Parkway to the North provides direct access to Area 3D. Contraband Parkway is a 4-lane road that connects W. Prien Lake Road at the traffic circle to L'auberge Blvd (aka Nelson Rd) at L'auberge Avenue.

With over 1,000' along Contraband Parkway, this site can be a successful address for hotels, apartments, entertainment/recreation venues, professional offices, townhomes, or a lifestyle center.

As presented here, Area 3D is a concept drawing. Note that both larger and smaller parcels are possible.