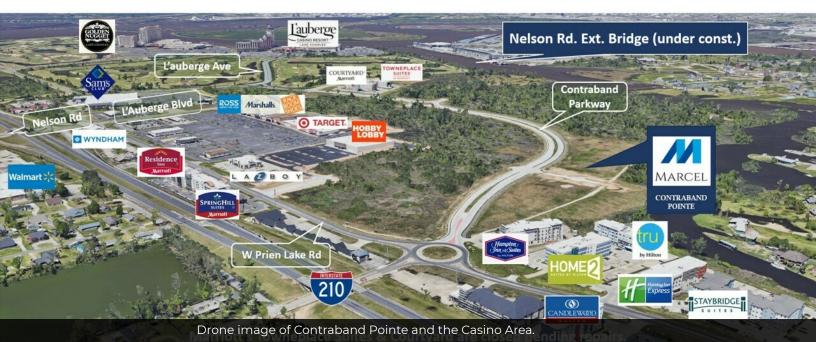

### **Property Description**

Due to the proximity to two major casino and golf resorts, retail such as Walmart, Sam's, Target, the new Hobby Lobby, and many others, this property is poised for use by a variety of developments.

Besides the driver-friendly access from I-210 and Nelson Road, visitors can also approach this 11+ acre site from W Prien Lake Road.

There are approximately 3300 hotel rooms within 1.5 miles, including L'auberge and Golden Nugget Hotel and Golf Resorts.

Construction on the Nelson Road Extension Bridge is underway. Upon completion, Contraband Pointe properties will become even more valuable due to the superior access to and from the prestigious Shell Beach Drive area, the residential areas off of W Sallier, Christus Ochsner Hospital the surrounding medical offices, and Downtown Lake Charles.

It is bordered to the South by Prien Plaza, home to Target and numerous other retail shops and restaurants. The traffic circle on Contraband Parkway to the North provides direct access to Area 3D. Contraband Parkway is a 4-lane road that connects W. Prien Lake Road at the traffic circle to L'auberge Blvd (aka Nelson Rd) at L'auberge Avenue.