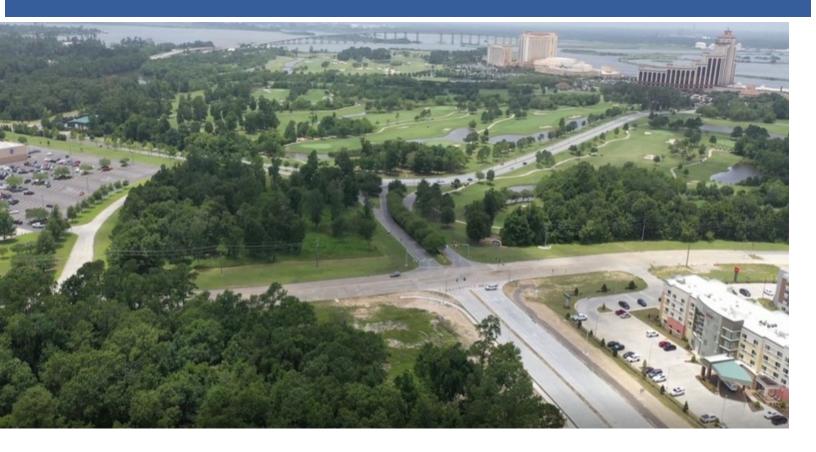

Besides the driver-friendly access from I-210 and Nelson Road, visitors can also approach this 11+ acre site from W Prien Lake Road.

There are approximately 3300 hotel rooms within 1.5 miles, including L'auberge and Golden Nugget Hotel and Golf Resorts.

#### **Property Highlights**

- Minutes from L'auberge and Golden Nugget Casino and Golf Resorts
- 3,300+- hotel rooms within 1.5 miles
- Easy access to I-210, W Prien Lake Road, Lake Street, & the future Nelson Rd Ext Bridge
- Midway between Houston and New Orleans
- Near McNeese State University