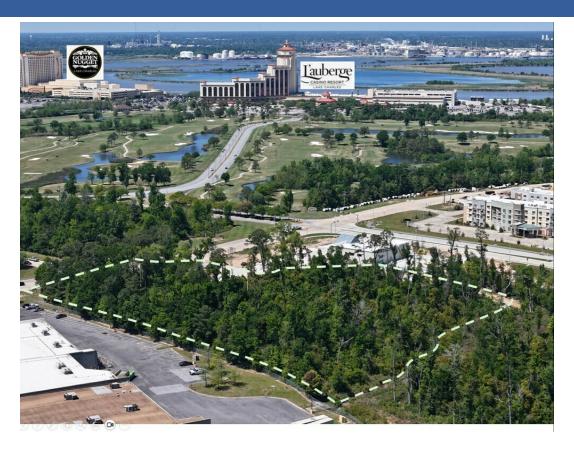

# 5 Acres Near Casino And Golf Resorts

TBD L'auberge Blvd, Lake Charles, LA

#### **Property Description**

Zoned Business, this 5-acre m/l acre parcel offers 259' along the East side of L'auberge Blvd. The South boundary is in common with Prien Plaza Shopping Center and cross access to Contraband Parkway is available from the North side.

Due to the proximity to Golden Nugget and L'auberge Casinos and Golf resorts, major retailers such as Walmart, Sam's, Target, and many others, this property is poised for a variety of uses, including hospitality, restaurant, entertainment, professional offices, retail, recreation, or multi-family/senior housing.

# 5 Acres Fronting L'auberge Blvd

Interstate 210 bridge in the background