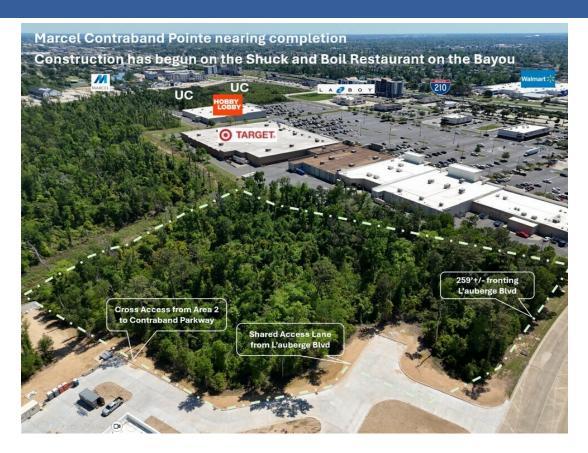

#### Site Description

Area 2 is strategically positioned just before the intersection of L'auberge Blvd and Contraband Parkway. This prime location is bordered to the South by Prien Plaza, boasting prominent retailers and restaurants that add to its convenience and appeal.

As depicted in the drone image above, the recently completed access lane off of L'auberge Blvd has been designed to optimize the property's potential for a diverse range of end-users.

The property offers cross-access to Contraband Parkway, a 4-lane thoroughfare linking W. Prien Lake Road at the traffic circle near Holly Hill Road to L'auberge Blvd (formerly Nelson Road) at L'auberge Avenue. L'auberge Blvd transitions to Nelson Road at I-210. This corridor boasts a plethora of retail, restaurants, and medical offices, making Area 2 particularly appealing to medical professionals seeking convenience in reaching Cal-Cam Hospital in Sulphur, Christus Ochsner Lake Area Hospital on Nelson Road, Memorial Hospital in Oak Park, and Christus Ochsner Health Center on Dr Michael DeBakey Drive.

Except for a narrow strip along the drainage lateral on the West side, which is unlikely to necessitate mitigation, Area 2 is devoid of wetlands, offering a prime canvas for development.

The buyer is responsible for conducting a survey and implementing the remaining necessary infrastructure. An Alta survey featuring closed properties and a completed traffic impact analysis are readily available for review.