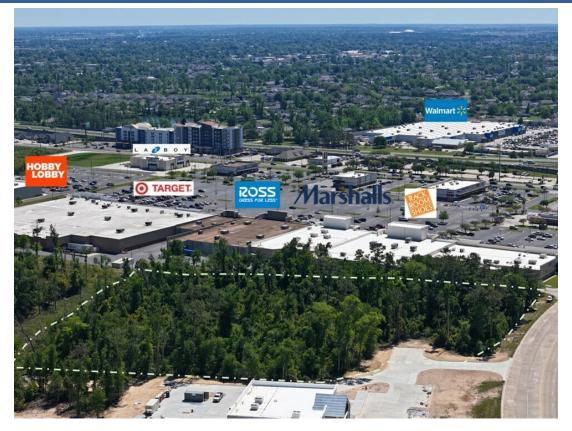

Due to the proximity to Golden Nugget and L'auberge Casinos and Golf resorts, major retailers such as Walmart, Sam's, Target, and many others, this property is poised for a variety of uses, including hospitality, restaurant, entertainment, professional offices, retail, recreation, or multi-family/senior housing.

#### Property Highlights

- Minutes from two major Casino & Golf Resorts that averaged 500,000 Gaming Admissions/month in 2023.
- Approximately 3300 hotel rooms within 1.5 miles
- Easy access to I-210, W Prien Lake Rd, and Lake Street
- Midway between Houston and New Orleans
- Within 3 miles of McNeese State University