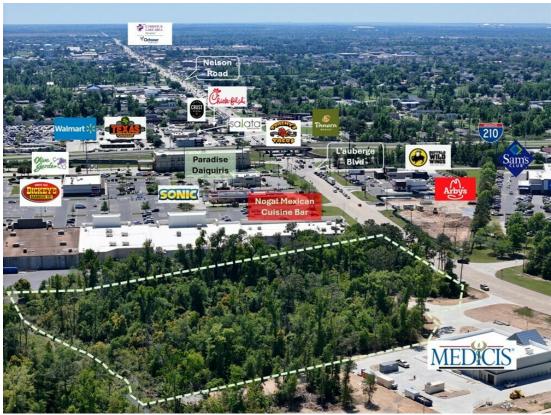

### **Location Description**

Contraband Pointe is in the heart of Lake Charles, which is midway between Houston and New Orleans. It is easily accessed from I-210 via L'auberge Blvd (aka Nelson Road). With construction on the Nelson Road Extension and Bridge underway, this location will become even more enviable by offering easy access from the prestigious Shell Beach Drive area and Downtown Lake Charles.

#### Property Highlights

- Minutes from two major Casino & Golf Resorts that averaged 500,000 Gaming Admissions/month in 2023.
- Approximately 3300 hotel rooms within 1.5 miles
- Easy access to I-210, W Prien Lake Rd, and Lake Street
- Midway between Houston and New Orleans
- Within 3 miles of McNeese State University