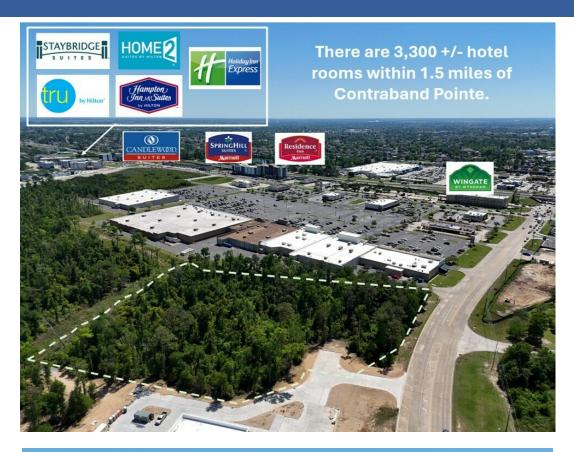

#### Property Highlights

- Minutes from two major Casino & Golf Resorts that averaged 500,000 Gaming Admissions/month in 2023.
- Approximately 3300 hotel rooms within 1.5 miles
- Easy access to I-210, W Prien Lake Rd, and Lake Street
- Midway between Houston and New Orleans
- Within 3 miles of McNeese State University

Due to the proximity to Golden Nugget and L'auberge Casinos and Golf resorts, major retailers such as Walmart, Sam's, Target, and many others, this property is poised for a variety of uses, including hospitality, restaurant, entertainment, professional offices, retail, recreation, or multi-family/senior housing.