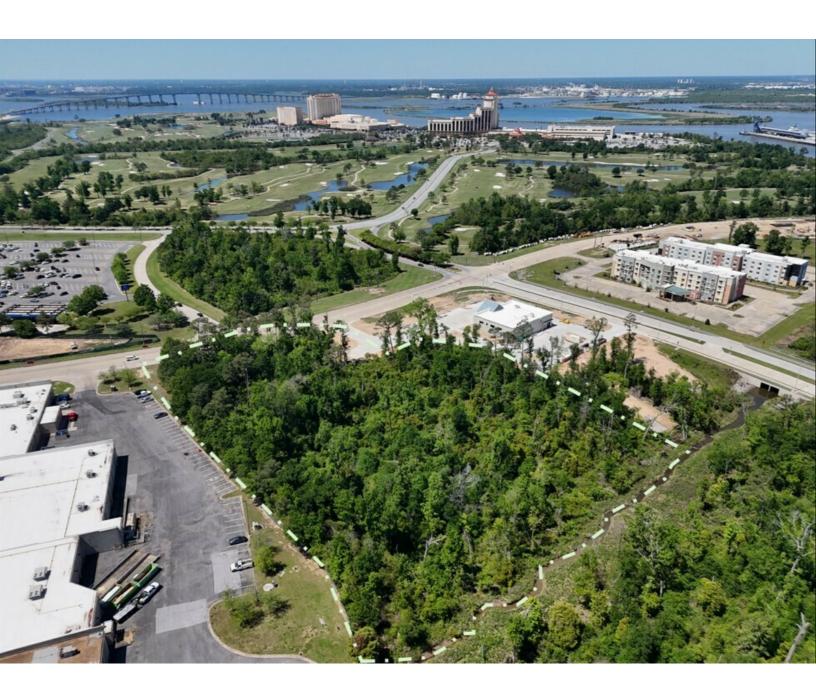

# 5 Acres Fronting L'auberge Blvd

Interstate 210 bridge in the background

### **Location Description**

Contraband Pointe is in the heart of Lake Charles, which is midway between Houston and New Orleans. It is easily accessed from I-210 via L'auberge Blvd (aka Nelson Road). With construction on the Nelson Road Extension and Bridge underway, this location will become even more enviable by offering easy access from the prestigious Shell Beach Drive area and Downtown Lake Charles.