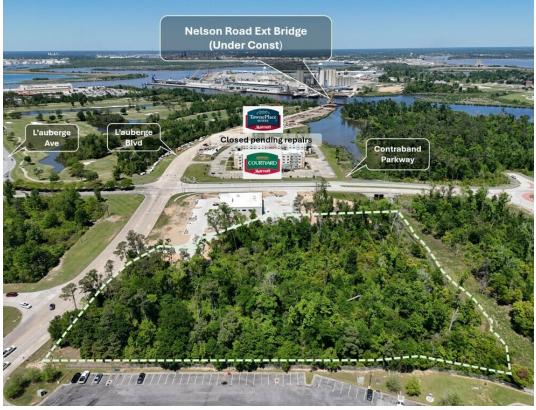

### **Location Description**

Contraband Pointe is in the heart of Lake Charles, which is midway between Houston and New Orleans. It is easily accessed from I-210 via L'auberge Blvd (aka Nelson Road). With construction on the Nelson Road Extension and Bridge underway, this location will become even more enviable by offering easy access from the prestigious Shell Beach Drive area and Downtown Lake Charles.

#### Site Description

Area 2 is strategically positioned just before the intersection of L'auberge Blvd and Contraband Parkway. This prime location is bordered to the South by Prien Plaza, boasting prominent retailers and restaurants that add to its convenience and appeal.

As depicted in the drone image above, the recently completed access lane off of L'auberge Blvd has been designed to optimize the property's potential for a diverse range of end-users.

The property offers cross-access to Contraband Parkway, a 4-lane thoroughfare linking W. Prien Lake Road at the traffic circle near Holly Hill Road to L'auberge Blvd (formerly Nelson Road) at L'auberge Avenue. L'auberge Blvd transitions to Nelson Road at I-210. This corridor boasts a plethora of retail, restaurants, and medical offices, making Area 2 particularly appealing to medical professionals seeking convenience in reaching Cal-Cam Hospital in Sulphur, Christus Ochsner Lake Area Hospital on Nelson Road, Memorial Hospital in Oak Park, and Christus Ochsner Health Center on Dr Michael DeBakey Drive.