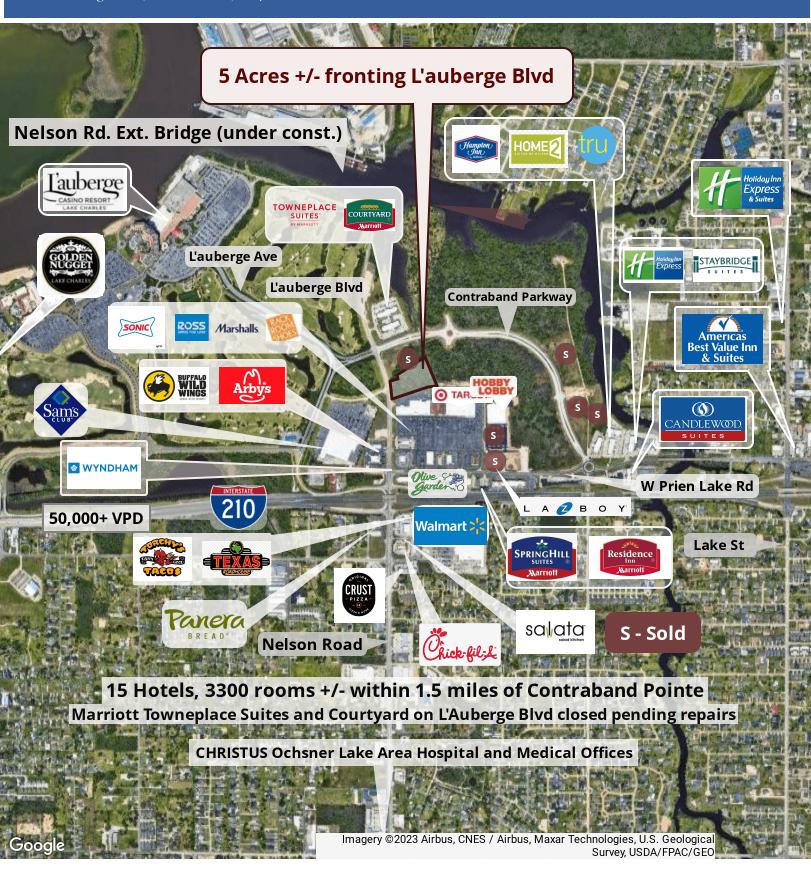

#### Property Highlights

- Minutes from two major Casino & Golf Resorts that averaged 500,000 Gaming Admissions/month in 2023.
- Approximately 3300 hotel rooms within 1.5 miles
- Easy access to I-210, W Prien Lake Rd, and Lake Street
- Midway between Houston and New Orleans
- Within 3 miles of McNeese State University

#### Site Description

Area 2 is strategically positioned just before the intersection of L'auberge Blvd and Contraband Parkway. This prime location is bordered to the South by Prien Plaza, boasting prominent retailers and restaurants that add to its convenience and appeal.

As depicted in the drone image above, the recently completed access lane off of L'auberge Blvd has been designed to optimize the property's potential for a diverse range of end-users.

The property offers cross-access to Contraband Parkway, a 4-lane thoroughfare linking W. Prien Lake Road at the traffic circle near Holly Hill Road to L'auberge Blvd (formerly Nelson Road) at L'auberge Avenue. L'auberge Blvd transitions to Nelson Road at I-210. This corridor boasts a plethora of retail, restaurants, and medical offices, making Area 2 particularly appealing to medical professionals seeking convenience in reaching Cal-Cam Hospital in Sulphur, Christus Ochsner Lake Area Hospital on Nelson Road, Memorial Hospital in Oak Park, and Christus Ochsner Health Center on Dr Michael DeBakey Drive.