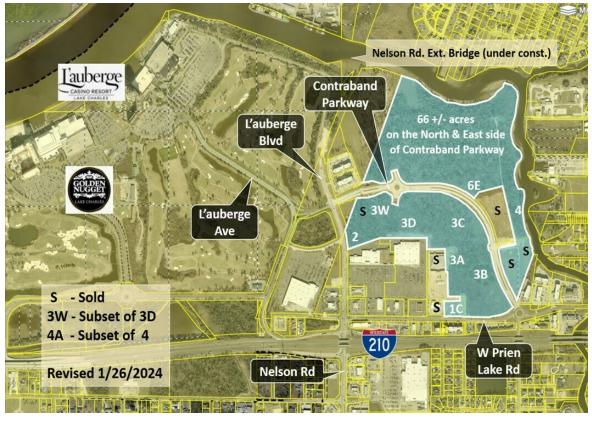

#### **Property Description**

Zoned Business, this 5-acre m/l acre parcel offers 259' along the East side of L'auberge Blvd. The South boundary is in common with Prien Plaza Shopping Center and cross access to Contraband Parkway is available from the North side.

#### Site Description

Area 2 is strategically positioned just before the intersection of L'auberge Blvd and Contraband Parkway. This prime location is bordered to the South by Prien Plaza, boasting prominent retailers and restaurants that add to its convenience and appeal.

As depicted in the drone image above, the recently completed access lane off of L'auberge Blvd has been designed to optimize the property's potential for a diverse range of end-users.

The property offers cross-access to Contraband Parkway, a 4-lane thoroughfare linking W. Prien Lake Road at the traffic circle near Holly Hill Road to L'auberge Blvd (formerly Nelson Road) at L'auberge Avenue. L'auberge Blvd transitions to Nelson Road at I-210. This corridor boasts a plethora of retail, restaurants, and medical offices, making Area 2 particularly appealing to medical professionals seeking convenience in reaching Cal-Cam Hospital in Sulphur, Christus Ochsner Lake Area Hospital on Nelson Road, Memorial Hospital in Oak Park, and Christus Ochsner Health Center on Dr Michael DeBakey Drive.

Except for a narrow strip along the drainage lateral on the West side, which is unlikely to necessitate mitigation, Area 2 is devoid of wetlands, offering a prime canvas for development.

The buyer is responsible for conducting a survey and implementing the remaining necessary infrastructure. An Alta survey featuring closed properties and a completed traffic impact analysis are readily available for review.