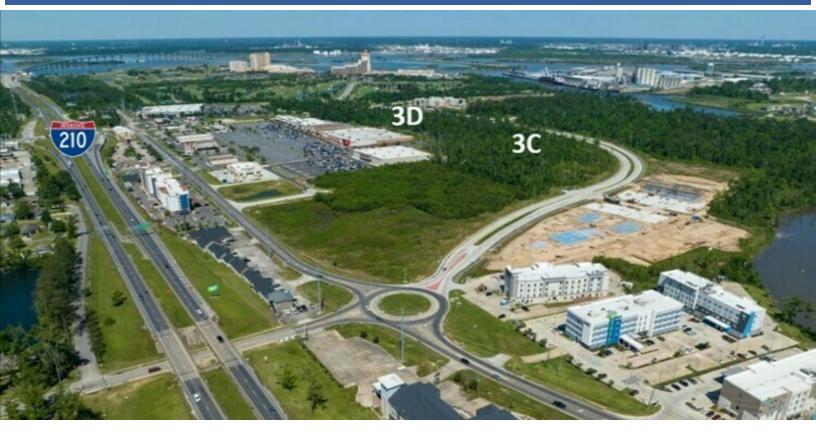

### **Property Description**

Due to the proximity to the casinos, major retailers such as Walmart, Sam's, Target, the new Hobby Lobby store, and many others, this property is poised for a combination of additional retail, entertainment, recreation, multi-family, and residential use.

Besides the driver-friendly access from I-210 and Nelson Road, visitors can easily access this site from the traffic circle at W. Prien Lake Road.

There are approximately 3300 hotel rooms within 1.5 miles, including L'auberge and Golden Nugget Hotel and Golf Resorts.

### Site Description

This 25 m/l acre parcel, zoned Business, is on the South side of Contraband Parkway near L'auberge Avenue, leading to the Lake Area's two casino and golf resorts.

It is bordered to the South by Prien Plaza, home to Target and Hobby Lobby which is part of Contraband Pointe. The northern boundary is along Contraband Parkway.

Apartments, entertainment, recreation, hospitality, professional offices, townhomes, and a lifestyle center are just a few of the possibilities for this parcel.

L'auberge and Golden Nugget Casinos and Golf Resorts are extremely close, as can be seen in the photos. Contraband Parkway is the 4-lane road that connects W. Prien Lake Road at the traffic circle to L'auberge Blvd (aka Nelson Road) at L'auberge Avenue.