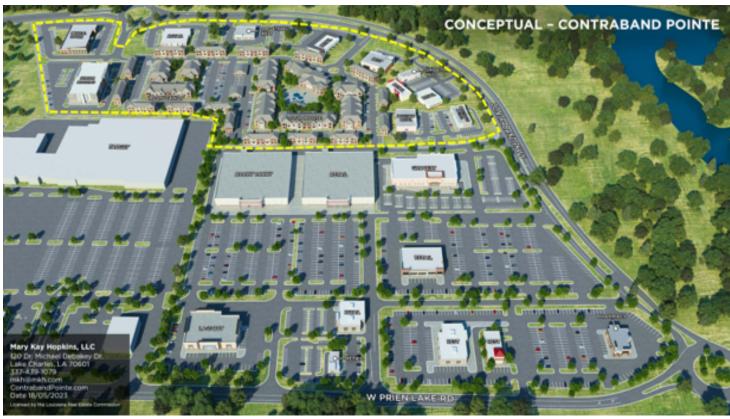

### **Property Description**

Due to the proximity to the casinos, major retailers such as Walmart, Sam's, Target, the new Hobby Lobby store, and many others, this property is poised for a combination of additional retail, entertainment, recreation, multi-family, and residential use.

### Site Description

This 25 m/l acre parcel, zoned Business, is on the South side of Contraband Parkway near L'auberge Avenue, leading to the Lake Area's two casino and golf resorts.

It is bordered to the South by Prien Plaza, home to Target and Hobby Lobby which is part of Contraband Pointe. The northern boundary is along Contraband Parkway.

Apartments, entertainment, recreation, hospitality, professional offices, townhomes, and a lifestyle center are just a few of the possibilities for this parcel.

L'auberge and Golden Nugget Casinos and Golf Resorts are extremely close, as can be seen in the photos. Contraband Parkway is the 4-lane road that connects W. Prien Lake Road at the traffic circle to L'auberge Blvd (aka Nelson Road) at L'auberge Avenue.