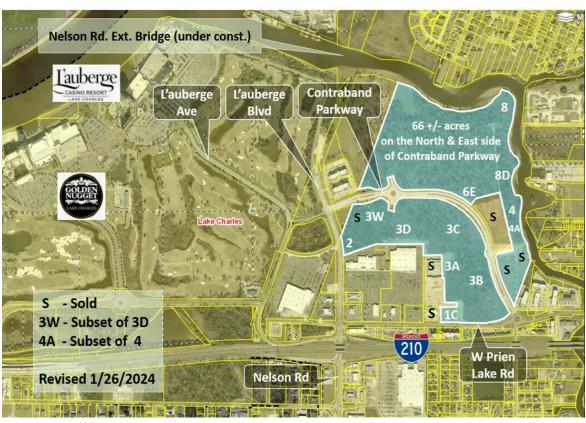

### Site Description

This 25 m/l acre parcel, zoned Business, is on the South side of Contraband Parkway near L'auberge Avenue, leading to the Lake Area's two casino and golf resorts.

It is bordered to the South by Prien Plaza, home to Target and Hobby Lobby which is part of Contraband Pointe. The northern boundary is along Contraband Parkway.

Apartments, entertainment, recreation, hospitality, professional offices, townhomes, and a lifestyle center are just a few of the possibilities for this parcel.

L'auberge and Golden Nugget Casinos and Golf Resorts are extremely close, as can be seen in the photos. Contraband Parkway is the 4-lane road that connects W. Prien Lake Road at the traffic circle to L'auberge Blvd (aka Nelson Road) at L'auberge Avenue.

A Traffic Impact Analysis has also been achieved. Cross access to/from the internal traffic circle on Contraband Parkway to the seller's remaining property must be maintained. Buyer is responsible for infrastructure, including the public road off of the traffic circle and the E/W road off of Contraband Parkway at the South boundary. Dimensions and acreage estimated. Buyer to obtain a survey. An Alta survey that includes the properties that have closed within Contraband Pointe is available for review.