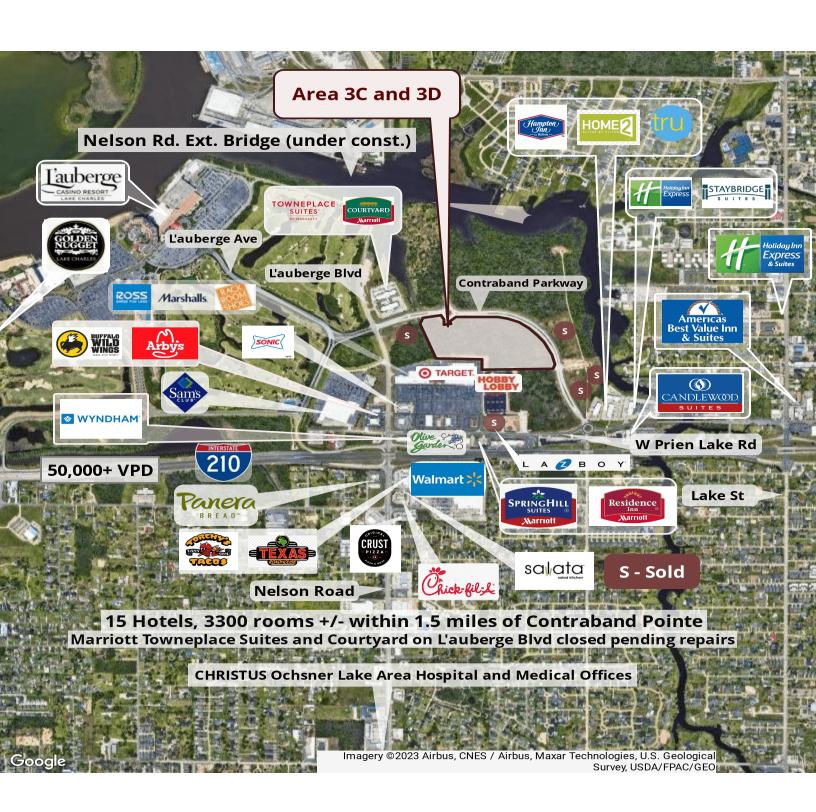

Besides the driver-friendly access from I-210 and Nelson Road, visitors can easily access this site from the traffic circle at W. Prien Lake Road.

There are approximately 3300 hotel rooms within 1.5 miles, including L'auberge and Golden Nugget Hotel and Golf Resorts.

#### Property Highlights

- Minutes from two major Casino and Golf Resorts
- 15 hotels with approximately 3300 hotel rooms within 1.5 miles
- Easy access to I-210, W Prien Lake Road, L'auberge Blvd (aka Nelson Rd), and Lake Street
- Midway between Houston and New Orleans
- Less than 3 miles from McNeese State University

Apartments, entertainment, recreation, hospitality, professional offices, townhomes, and a lifestyle center are just a few of the possibilities for this parcel.

L'auberge and Golden Nugget Casinos and Golf Resorts are extremely close, as can be seen in the photos. Contraband Parkway is the 4-lane road that connects W. Prien Lake Road at the traffic circle to L'auberge Blvd (aka Nelson Road) at L'auberge Avenue.