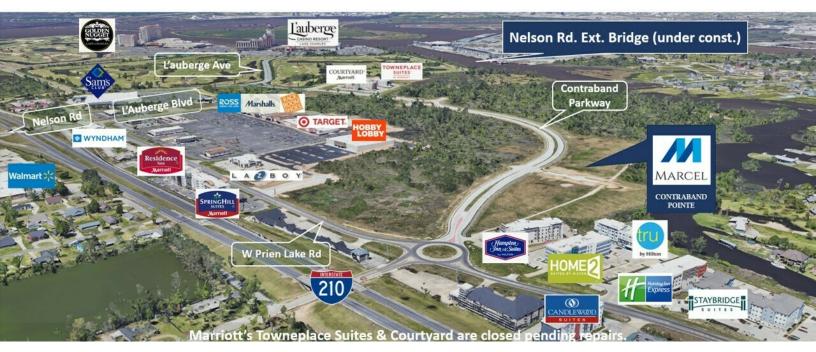

### **Property Description**

Due to the proximity to the casinos, major retailers such as Walmart, Sam's, Target, the new Hobby Lobby store, and many others, this property is poised for a combination of additional retail, entertainment, recreation, multi-family, and residential use.

Besides the driver-friendly access from I-210 and Nelson Road, visitors can easily access this site from the traffic circle at W. Prien Lake Road.

There are approximately 3300 hotel rooms within 1.5 miles, including L'auberge and Golden Nugget Hotel and Golf Resorts.

Construction on the Nelson Road Extension Bridge is underway, with completion slated for 2026. The new bridge will make Contraband Pointe even more appealing by offering additional access to and from the prestigious Shell Beach Drive area, the residential areas off of W Sallier, Chrisus Ochsner Hospital, and Downtown Lake Charles.

#### Property Highlights

- Minutes from two major Casino and Golf Resorts
- 15 hotels with approximately 3300 hotel rooms within 1.5 miles
- Easy access to I-210, W Prien Lake Road, L'auberge Blvd (aka Nelson Rd), and Lake Street
- Midway between Houston and New Orleans
- Less than 3 miles from McNeese State University

Apartments, entertainment, recreation, hospitality, professional offices, townhomes, and a lifestyle center are just a few of the possibilities for this parcel.

L'auberge and Golden Nugget Casinos and Golf Resorts are extremely close, as can be seen in the photos. Contraband Parkway is the 4-lane road that connects W. Prien Lake Road at the traffic circle to L'auberge Blvd (aka Nelson Road) at L'auberge Avenue.