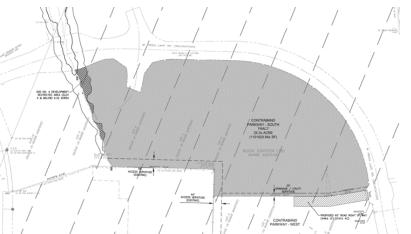

### Site Description

This 25 m/l acre parcel, zoned Business, is on the South side of Contraband Parkway near L'auberge Avenue, leading to the Lake Area's two casino and golf resorts.

It is bordered to the South by Prien Plaza, home to Target and Hobby Lobby which is part of Contraband Pointe. The northern boundary is along Contraband Parkway.

Both larger and smaller parcels are possible. Wetlands have been mitigated except for a small portion along a drainage lateral, which is on property less than 4" elevation. Thus, mitigation should not be necessary.

A Traffic Impact Analysis has also been achieved. Cross access to/from the internal traffic circle on Contraband Parkway to the seller's remaining property must be maintained. Buyer is responsible for infrastructure, including the public road off of the traffic circle and the E/W road off of Contraband Parkway at the South boundary. Dimensions and acreage estimated. Buyer to obtain a survey. An Alta survey that includes the properties that have closed within Contraband Pointe is available for review.