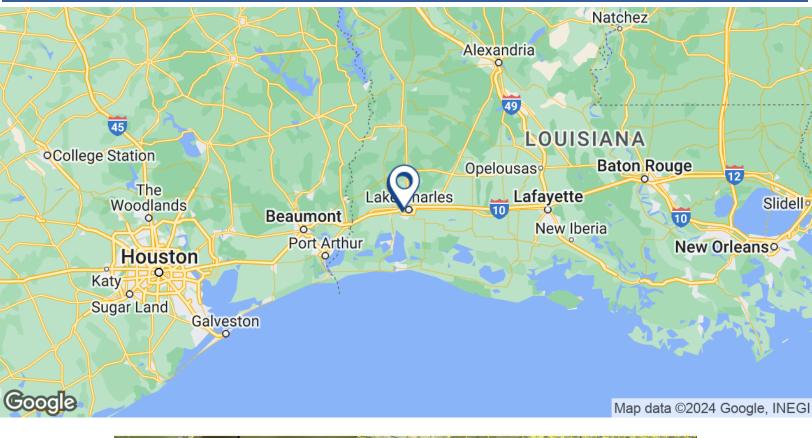

### **Location Description**

Contraband Pointe is in the heart of Lake Charles, which is midway between Houston and New Orleans.

It is easily accessed from I-210 via Nelson Road or Lake Street, then W. Prien Lake Road.