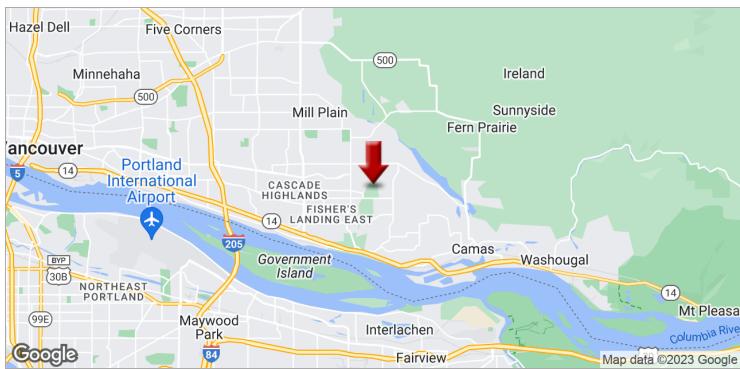

# CAMAS 41.6 ACRES

Parcels 177458000 & 177483000, Camas, WA 98607

## **PROPERTY OVERVIEW**

41.6 Acres on 2 Parcels located in the path of progress in West Camas. The parcels are currently zoned Business Park (BP) under the Urban Holding 20 (UH-20) Overlay and in the Camas Urban Growth Area. Expected to be annexed into the City of Camas with development. West parcel is 20.77 Acres (\$1,990,000), East Parcel is 20.83 Acres (\$1,996,000) - Separate Sellers.

### PROPERTY HIGHLIGHTS

- · Level Parcels with multiple points of Access (Buyer to verify)
- 38th Avenue is high traffic connection between E Vancouver and Camas
- Wetlands Likely (Buyer to verify)
- Multiple New Developments surrounding the Property