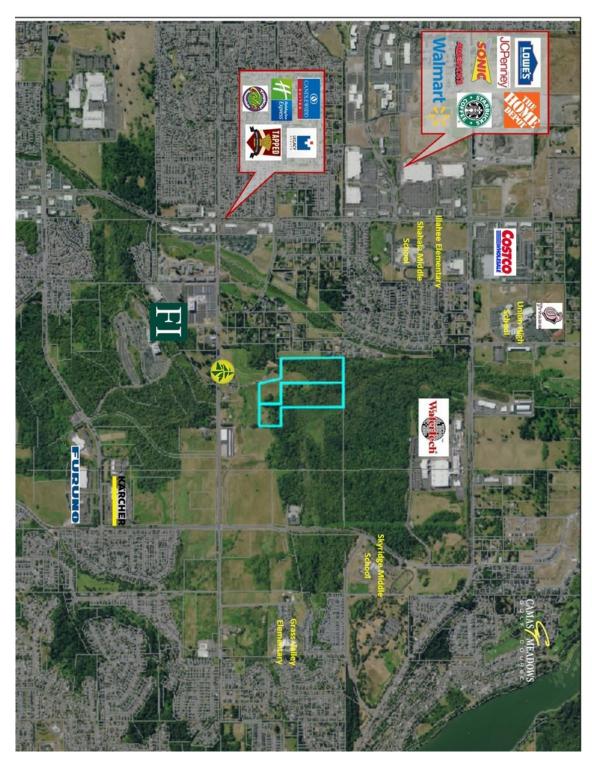

## **PROPERTY OVERVIEW**

41.6 Acres on 2 Parcels located in the path of progress in West Camas. The parcels are currently zoned Business Park (BP) under the Urban Holding 20 (UH-20) Overlay and in the Camas Urban Growth Area. Expected to be annexed into the City of Camas with development. West parcel is 20.77 Acres (\$1,990,000), East Parcel is 20.83 Acres (\$1,996,000) - Separate Sellers.

### PROPERTY HIGHLIGHTS

- · Level Parcels with multiple points of Access (Buyer to verify)
- 38th Avenue is high traffic connection between E Vancouver and Camas
- Wetlands Likely (Buyer to verify)
- Multiple New Developments surrounding the Property