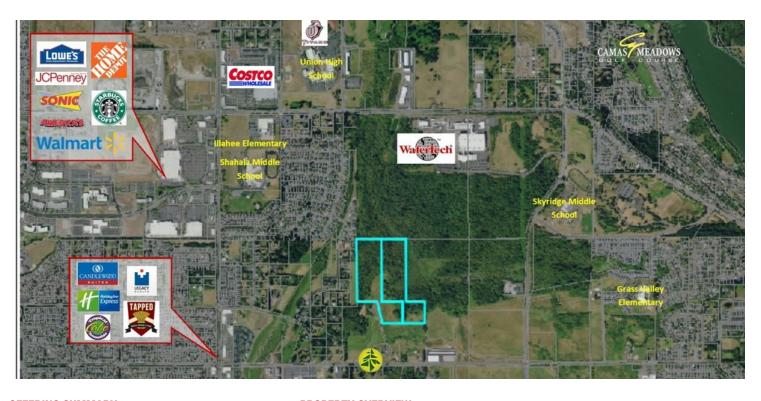

## **PROPERTY OVERVIEW**

41.6 Acres on 2 Parcels located in the path of progress in West Camas. The parcels are currently zoned Business Park (BP) under the Urban Holding 20 (UH-20) Overlay and in the Camas Urban Growth Area. Expected to be annexed into the City of Camas with development. West parcel is 20.77 Acres (\$1,990,000), East Parcel is 20.83 Acres (\$1,996,000) - Separate Sellers.

### PROPERTY HIGHLIGHTS

- · Level Parcels with multiple points of Access (Buyer to verify)
- 38th Avenue is high traffic connection between E Vancouver and Camas
- Wetlands Likely (Buyer to verify)
- Multiple New Developments surrounding the Property