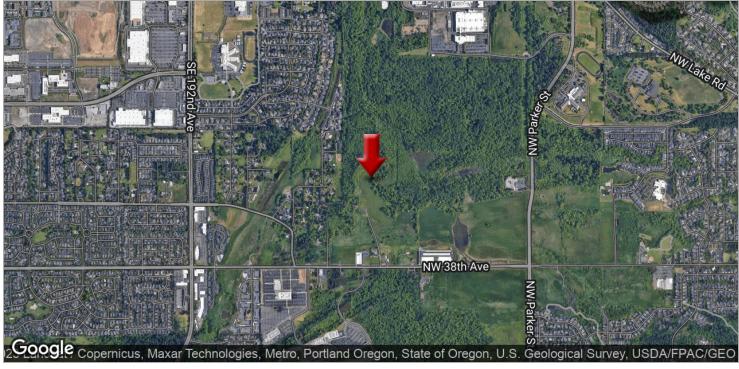

## **PROPERTY OVERVIEW**

41.6 Acres on 2 Parcels located in the path of progress in West Camas. The parcels are currently zoned Business Park (BP) under the Urban Holding 20 (UH-20) Overlay and in the Camas Urban Growth Area. Expected to be annexed into the City of Camas with development. West parcel is 20.77 Acres (\$1,990,000), East Parcel is 20.83 Acres (\$1,996,000) - Separate Sellers.

### PROPERTY HIGHLIGHTS

- · Level Parcels with multiple points of Access (Buyer to verify)
- 38th Avenue is high traffic connection between E Vancouver and Camas
- Wetlands Likely (Buyer to verify)
- Multiple New Developments surrounding the Property