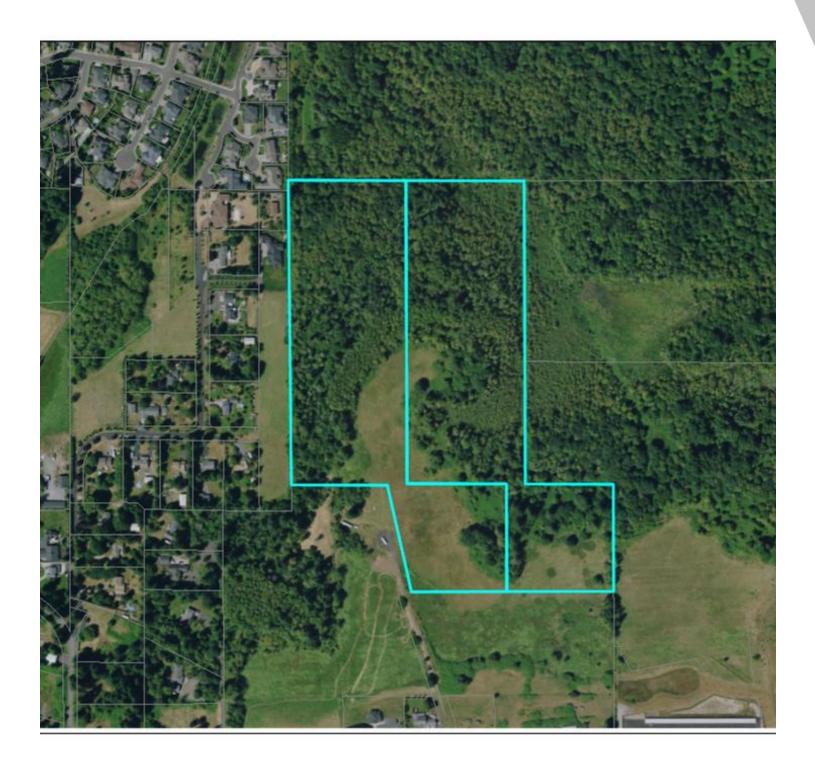

## **PROPERTY OVERVIEW**

41.6 Acres on 2 Parcels located in the path of progress in West Camas. The parcels are currently zoned Business Park (BP) under the Urban Holding 20 (UH-20) Overlay and in the Camas Urban Growth Area. Expected to be annexed into the City of Camas with development. West parcel is 20.77 Acres (\$1,990,000), East Parcel is 20.83 Acres (\$1,996,000) - Separate Sellers.

### PROPERTY HIGHLIGHTS

- · Level Parcels with multiple points of Access (Buyer to verify)
- 38th Avenue is high traffic connection between E Vancouver and Camas
- Wetlands Likely (Buyer to verify)
- Multiple New Developments surrounding the Property