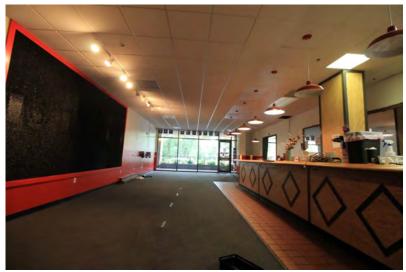

#### **Interior Photos**

1,450 SF Space - Facing W. Broad St

1,450 SF Space- Facing Rear

1,511 SF Space - Treatment Room

1,511 SF Space - Inner Treatment Room

West Broad Street (Route 7)