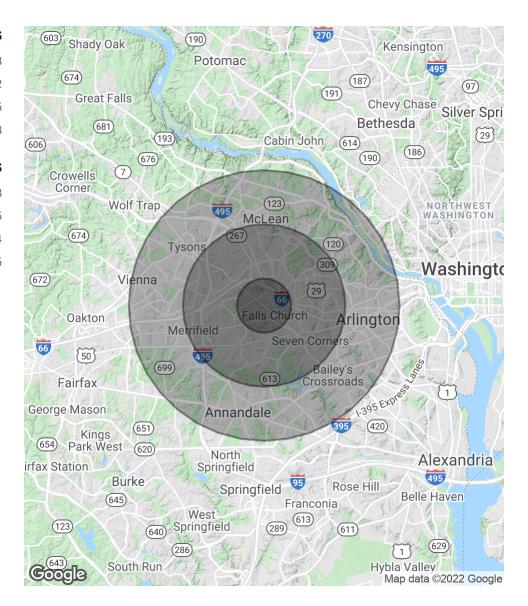

#### **DEMOGRAPHICS (3 Mile Radius)**

Population: 166,807Households: 63,259

Median HH Income: \$122,181

► Total Employees: 64,612

► Total Businesses: 5,452

Walk Score: 88 (very walkable)