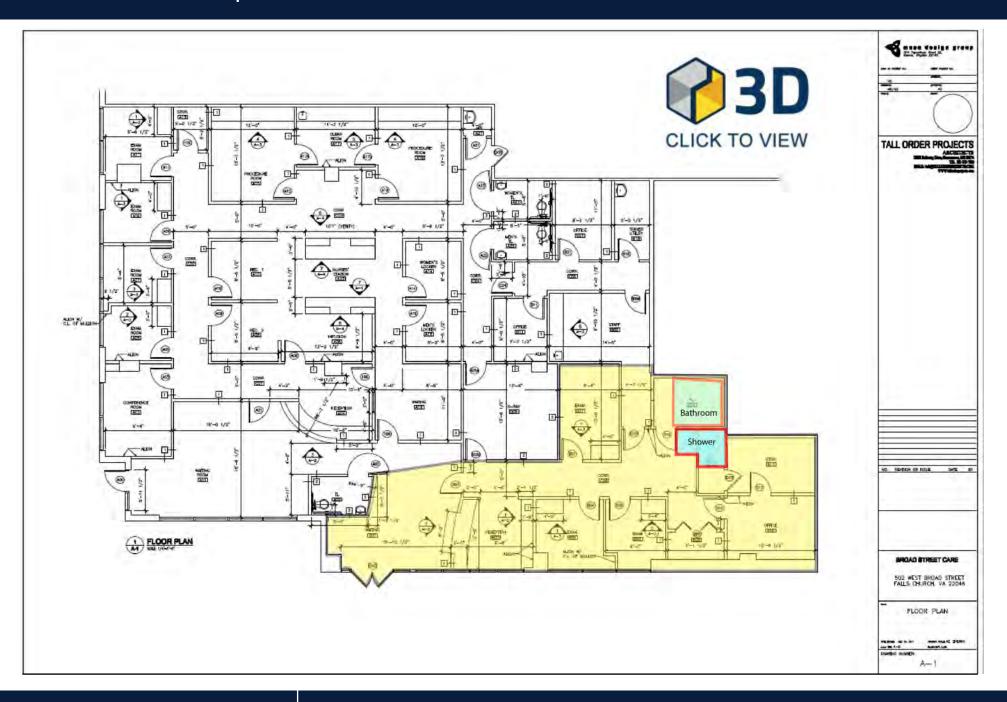

cal condo with 4 treatment rooms, a reception and waiting area.
- ► The Broadway is a mixed use building featuring high-end residential condominiums with prominent street level retail
- ► The Broadway is ideally situated on busy West Broad Street (Route 7) delivering a daily average traffic count of 27,000 29,000 vehicles.
- ► Ready for immediate occupancy

#### **DEMOGRAPHICS (3 Mile Radius)**

Population: 166,807Households: 63,259

Median HH Income: \$122,181

► Total Employees: 64,612

► Total Businesses: 5,452

Walk Score: 88 (very walkable)







#### **Interior Photos**



1,450 SF Space - Facing W. Broad St



1,450 SF Space- Facing Rear



1,511 SF Space - Treatment Room



1,511 SF Space - Inner Treatment Room







West Broad Street (Route 7)



## Floor Plan - 1,511 SF Space



## Parking Map







STREET - ROUTE 7





## Parking Aerial (59 Spaces)















| POPULATION           | 1 MILE    | 3 MILES   | 5 MILES   |
|----------------------|-----------|-----------|-----------|
| Total Population     | 17,607    | 141,139   | 372,728   |
| Average age          | 39.4      | 38.7      | 38.2      |
| Average age (Male)   | 37.4      | 37.8      | 37.5      |
| Average age (Female) | 42.0      | 39.4      | 38.8      |
|                      |           |           |           |
| HOUSEHOLDS & INCOME  | 1 MILE    | 3 MILES   | 5 MILES   |
| Total households     | 6,839     | 54,130    | 146,808   |
| # of persons per HH  | 2.6       | 2.6       | 2.5       |
| Average HH income    | \$132,561 | \$135,039 | \$134,094 |
| Average house value  | \$623,020 | \