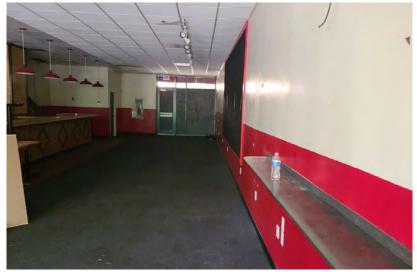

#### **Interior Photos**

1,450 SF Space - Facing W. Broad St

1,450 SF Space- Facing Rear

1,511 SF Space - Treatment Room

1,511 SF Space - Inner Treatment Room

West Broad Street (Route 7)