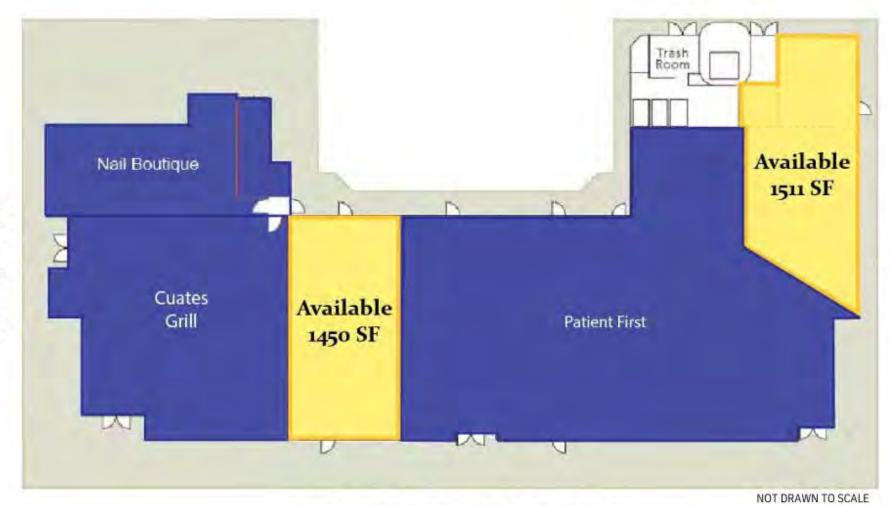

#### **The Broadway: Prime Retail**

Address: 502 W. Broad Street Falls Church, VA 22046

**Lease Rate:** Negotiable

**Square Footage:** 1,450-1,511 SF

**Parking:** 4/1,000 (59 ground level spaces)

**Zoning:** B-1

#### **HIGHLIGHTS**

- ▶ 1,450 SF Rectangular vanilla box with ADA compliant restroom in the heart of historic Falls Church City, Virginia
- ▶ 1,511 SF space is a fully built out medical condo with 4 treatment rooms, a reception and waiting area.
- ► The Broadway is a mixed use building featuring high-end residential condominiums with prominent street level retail
- ► The Broadway is ideally situated on busy West Broad Street (Route 7) delivering a daily average traffic count of 27,000 29,000 vehicles.
- ► Ready for immediate occupancy