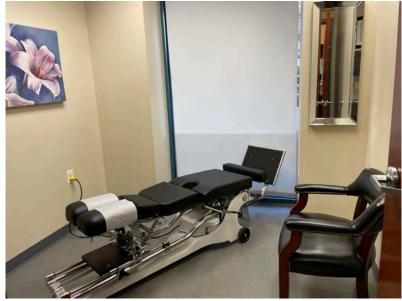

#### **Interior Photos**

1,450 SF Space - Facing W. Broad St

1,450 SF Space- Facing Rear

1,511 SF Space - Treatment Room

1,511 SF Space - Inner Treatment Room

West Broad Street (Route 7)