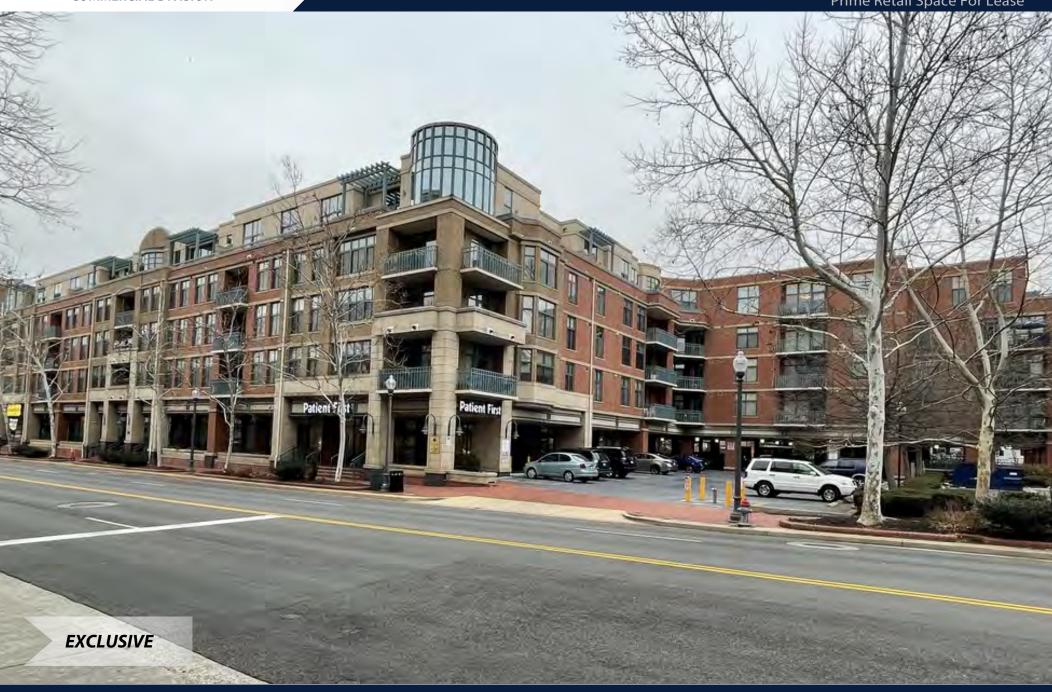

# 502 W. Broad Street | Falls Church

#### **The Broadway: Prime Retail**

Address: 502 W. Broad Street Falls Church, VA 22046

**Lease Rate:** Negotiable

**Square Footage:** 1,450-1,511 SF

**Parking:** 4/1,000 (59 ground level spaces)

**Zoning:** B-1

#### **HIGHLIGHTS**

- ▶ 1,450 SF Rectangular vanilla box with ADA compliant restroom in the heart of historic Falls Church City, Virginia
- ▶ 1,511 SF space is a fully built out medical condo with 4 treatment rooms, a reception and waiting area.
- ► The Broadway is a mixed use building featuring high-end residential condominiums with prominent street level retail
- ► The Broadway is ideally situated on busy West Broad Street (Route 7) delivering a daily average traffic count of 27,000 29,000 vehicles.
- ► Ready for immediate occupancy