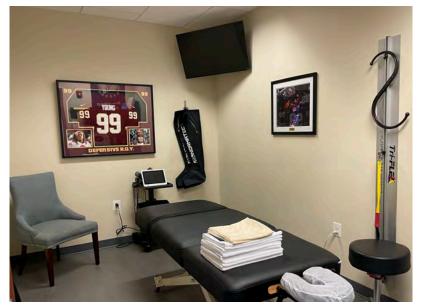

#### **Interior Photos**

1,450 SF Space - Facing W. Broad St

1,450 SF Space- Facing Rear

1,511 SF Space - Treatment Room

1,511 SF Space - Inner Treatment Room

West Broad Street (Route 7)