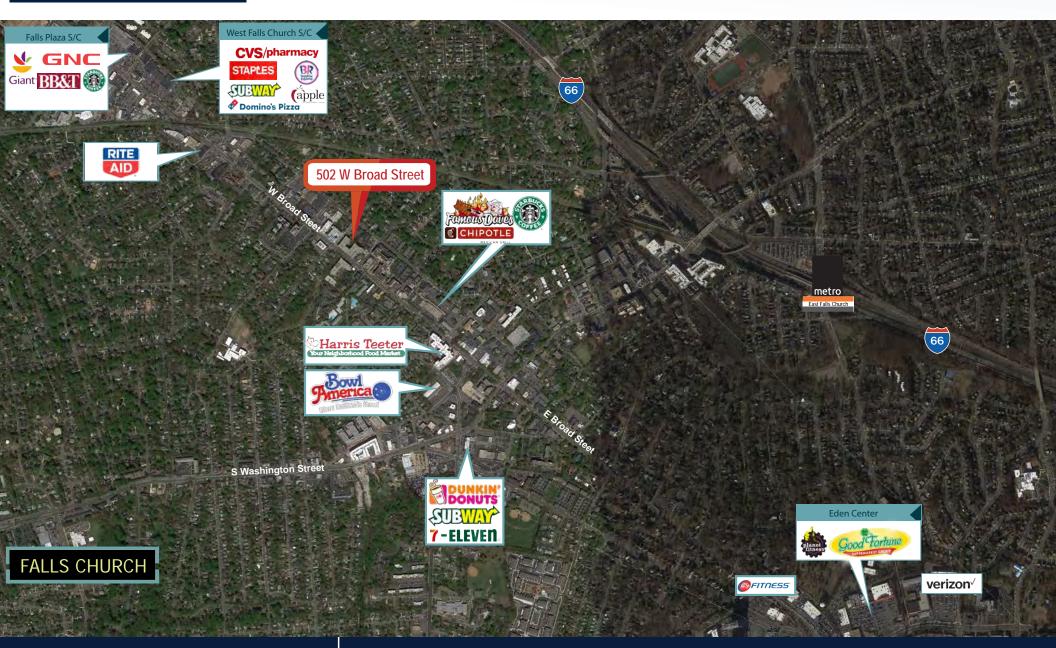

#### **Interior Photos**

1,450 SF Space - Facing W. Broad St

1,450 SF Space- Facing Rear

1,511 SF Space - Treatment Room

1,511 SF Space - Inner Treatment Room

West Broad Street (Route 7)