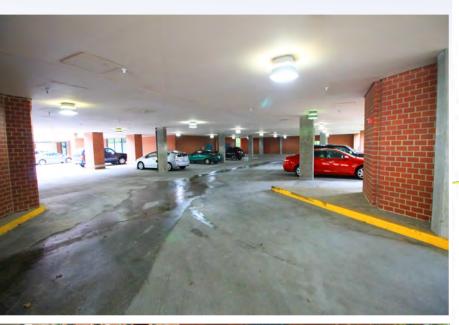

## Parking Aerial (59 Spaces)

| POPULATION           | 1 MILE    | 3 MILES   | 5 MILES   |
|----------------------|-----------|-----------|-----------|
| Total Population     | 17,607    | 141,139   | 372,728   |
| Average age          | 39.4      | 38.7      | 38.2      |
| Average age (Male)   | 37.4      | 37.8      | 37.5      |
| Average age (Female) | 42.0      | 39.4      | 38.8      |
|                      |           |           |           |
| HOUSEHOLDS & INCOME  | 1 MILE    | 3 MILES   | 5 MILES   |
| Total households     | 6,839     | 54,130    | 146,808   |
| # of persons per HH  | 2.6       | 2.6       | 2.5       |
| Average HH income    | \$132,561 | \$135,039 | \$134,094 |
| Average house value  | \$623,020 | \$609,782 | \$628,635 |