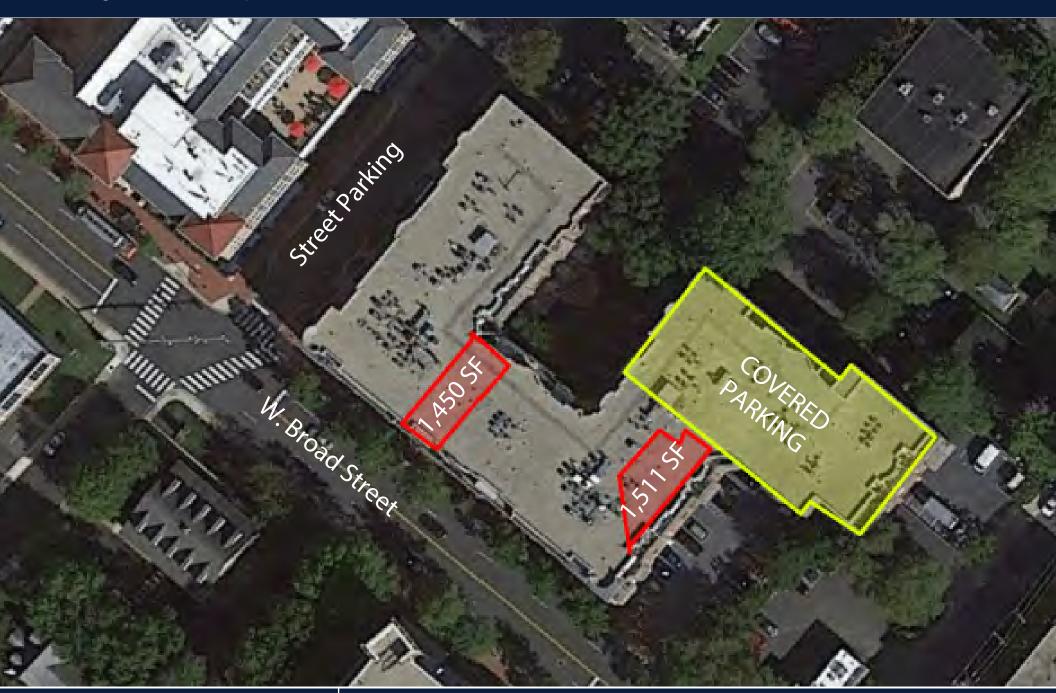

## Parking Aerial (59 Spaces)

| POPULATION           | 1 MILE    | 3 MILES   | 5 MILES   |
|----------------------|-----------|-----------|-----------|
| Total Population     | 17,607    | 141,139   | 372,728   |
| Average age          | 39.4      | 38.7      | 38.2      |
| Average age (Male)   | 37.4      | 37.8      | 37.5      |
| Average age (Female) | 42.0      | 39.4      | 38.8      |
|                      |           |           |           |
| HOUSEHOLDS & INCOME  | 1 MILE    | 3 MILES   | 5 MILES   |
| Total households     | 6,839     | 54,130    | 146,808   |
| # of persons per HH  | 2.6       | 2.6       | 2.5       |
| Average HH income    | \$132,561 | \$135,039 | \$134,094 |
| Average house value  | \$623,020 | \$609,782 | \$628,635 |