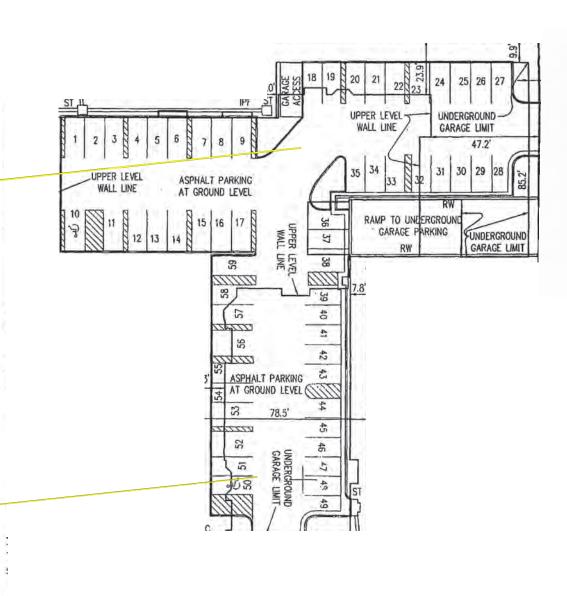

## Parking Aerial (59 Spaces)

| POPULATION           | 1 MILE    | 3 MILES   | 5 MILES   |
|----------------------|-----------|-----------|-----------|
| Total Population     | 17,607    | 141,139   | 372,728   |
| Average age          | 39.4      | 38.7      | 38.2      |
| Average age (Male)   | 37.4      | 37.8      | 37.5      |
| Average age (Female) | 42.0      | 39.4      | 38.8      |
|                      |           |           |           |
| HOUSEHOLDS & INCOME  | 1 MILE    | 3 MILES   | 5 MILES   |
| Total households     | 6,839     | 54,130    | 146,808   |
| # of persons per HH  | 2.6       | 2.6       | 2.5       |
| Average HH income    | \$132,561 | \$135,039 | \$134,094 |
| Average house value  | \$623,020 | \$609,782 | \$628,635 |