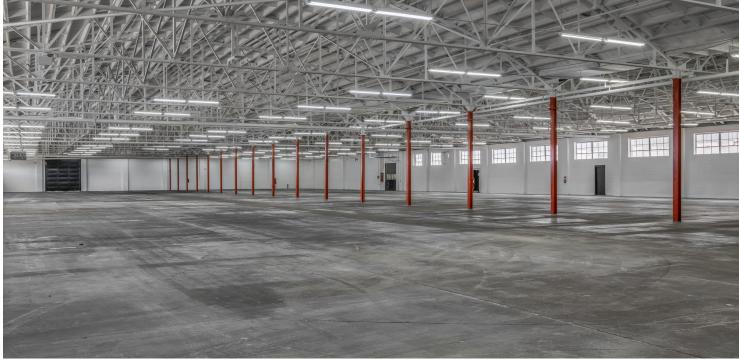

#### **PROPERTY OVERVIEW**

This newly renovated 50k industrial building is located one mile west of downtown with easy access from the Oklahoma City Boulevard and I-40. The warehouse has a 14' - 25' clear height and is equipped with two grade level doors and two dock high doors with two access points from Sheridan and Pennsylvania. The newly renovated office consists of six private offices, a conference room, break room, and two ADA bathrooms.

#### **PROPERTY HIGHLIGHTS**

- Easy access to I-40 and the OKC Boulevard
- TPO roof (2021)
- Fully sprinkled warehouse and office
- Newly remodeled warehouse (paint, flooring, LED lighting)
- Loading docks and grade level doors
- 14'-25' clear height
- Six private offices, conference room, break room