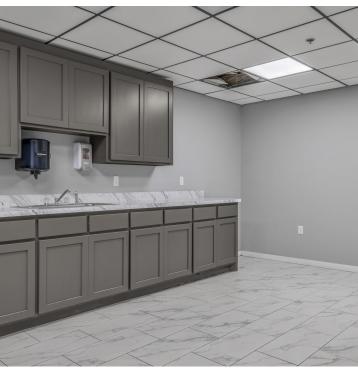

#### **PROPERTY OVERVIEW**

This newly renovated 50k industrial building is located one mile west of downtown with easy access from the Oklahoma City Boulevard and I-40. The warehouse has a 14' - 25' clear height and is equipped with two grade level doors and two dock high doors with two access points from Sheridan and Pennsylvania. The newly renovated office consists of six private offices, a conference room, break room, and two ADA bathrooms.

#### **PROPERTY HIGHLIGHTS**

- Easy access to I-40 and the OKC Boulevard
- TPO roof (2021)
- Fully sprinkled warehouse and office
- Newly remodeled warehouse (paint, flooring, LED lighting)
- Loading docks and grade level doors
- 14'-25' clear height
- Six private offices, conference room, break room