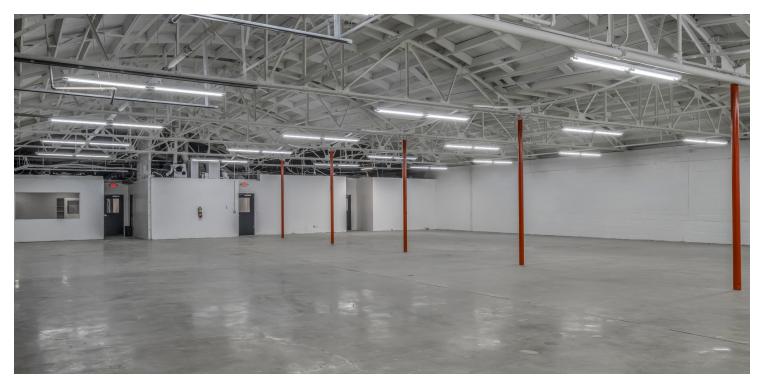

#### **PROPERTY OVERVIEW**

This newly renovated 50k industrial building is located one mile west of downtown with easy access from the Oklahoma City Boulevard and I-40. The warehouse has a 14' - 25' clear height and is equipped with two grade level doors and two dock high doors with two access points from Sheridan and Pennsylvania. The newly renovated office consists of six private offices, a conference room, break room, and two ADA bathrooms.

#### **PROPERTY HIGHLIGHTS**

- Easy access to I-40 and the OKC Boulevard
- TPO roof (2021)
- Fully sprinkled warehouse and office
- Newly remodeled warehouse (paint, flooring, LED lighting)
- Loading docks and grade level doors
- 14'-25' clear height
- Six private offices, conference room, break room