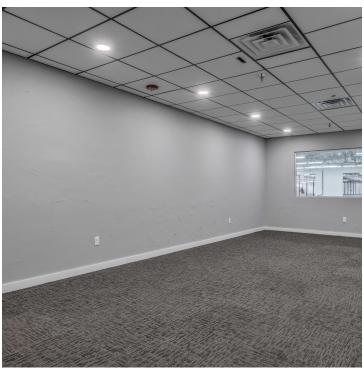

#### **PROPERTY OVERVIEW**

This newly renovated 50k industrial building is located one mile west of downtown with easy access from the Oklahoma City Boulevard and I-40. The warehouse has a 14' - 25' clear height and is equipped with two grade level doors and two dock high doors with two access points from Sheridan and Pennsylvania. The newly renovated office consists of six private offices, a conference room, break room, and two ADA bathrooms.

#### **PROPERTY HIGHLIGHTS**

- Easy access to I-40 and the OKC Boulevard
- TPO roof (2021)
- Fully sprinkled warehouse and office
- Newly remodeled warehouse (paint, flooring, LED lighting)
- Loading docks and grade level doors
- 14'-25' clear height
- Six private offices, conference room, break room