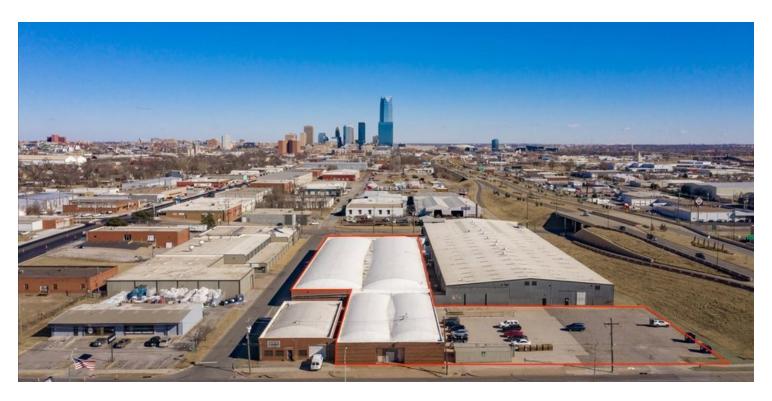

## DOWNTOWN INDUSTRIAL - 50K SF

16 S Pennsylvania, Oklahoma City, OK 73107

#### **PROPERTY OVERVIEW**

This newly renovated 50k industrial building is located one mile west of downtown with easy access from the Oklahoma City Boulevard and I-40. The warehouse has a 14' - 25' clear height and is equipped with two grade level doors and two dock high doors with two access points from Sheridan and Pennsylvania. The newly renovated office consists of six private offices, a conference room, break room, and two ADA bathrooms.

#### **PROPERTY HIGHLIGHTS**

- Easy access to I-40 and the OKC Boulevard
- TPO roof (2021)
- Fully sprinkled warehouse and office
- Newly remodeled warehouse (paint, flooring, LED lighting)
- Loading docks and grade level doors
- 14'-25' clear height
- Six private offices, conference room, break room