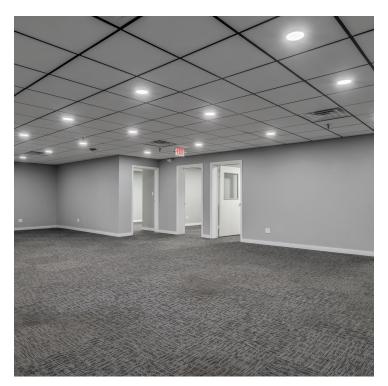

#### **PROPERTY OVERVIEW**

This newly renovated 50k industrial building is located one mile west of downtown with easy access from the Oklahoma City Boulevard and I-40. The warehouse has a 14' - 25' clear height and is equipped with two grade level doors and two dock high doors with two access points from Sheridan and Pennsylvania. The newly renovated office consists of six private offices, a conference room, break room, and two ADA bathrooms.

#### **PROPERTY HIGHLIGHTS**

- Easy access to I-40 and the OKC Boulevard
- TPO roof (2021)
- Fully sprinkled warehouse and office
- Newly remodeled warehouse (paint, flooring, LED lighting)
- Loading docks and grade level doors
- 14'-25' clear height
- Six private offices, conference room, break room