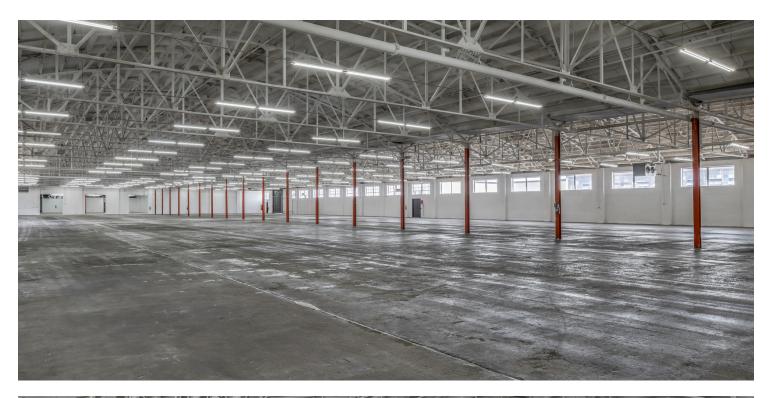

#### **PROPERTY OVERVIEW**

This newly renovated 50k industrial building is located one mile west of downtown with easy access from the Oklahoma City Boulevard and I-40. The warehouse has a 14' - 25' clear height and is equipped with two grade level doors and two dock high doors with two access points from Sheridan and Pennsylvania. The newly renovated office consists of six private offices, a conference room, break room, and two ADA bathrooms.

#### **PROPERTY HIGHLIGHTS**

- Easy access to I-40 and the OKC Boulevard
- TPO roof (2021)
- Fully sprinkled warehouse and office
- Newly remodeled warehouse (paint, flooring, LED lighting)
- Loading docks and grade level doors
- 14'-25' clear height
- Six private offices, conference room, break room