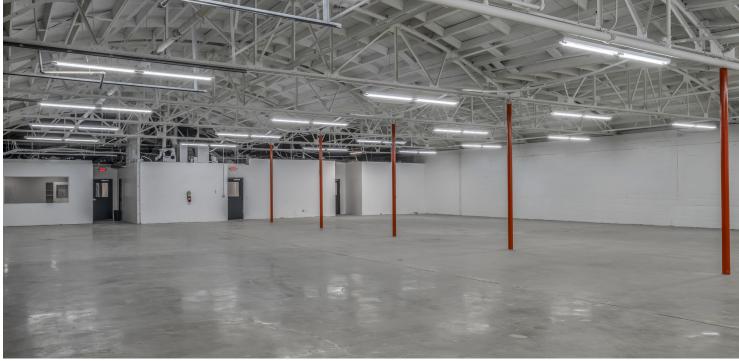

#### **PROPERTY OVERVIEW**

This newly renovated 50k industrial building is located one mile west of downtown with easy access from the Oklahoma City Boulevard and I-40. The warehouse has a 14' - 25' clear height and is equipped with two grade level doors and two dock high doors with two access points from Sheridan and Pennsylvania. The newly renovated office consists of six private offices, a conference room, break room, and two ADA bathrooms.

#### **PROPERTY HIGHLIGHTS**

- Easy access to I-40 and the OKC Boulevard
- TPO roof (2021)
- Fully sprinkled warehouse and office
- Newly remodeled warehouse (paint, flooring, LED lighting)
- Loading docks and grade level doors
- 14'-25' clear height
- Six private offices, conference room, break room