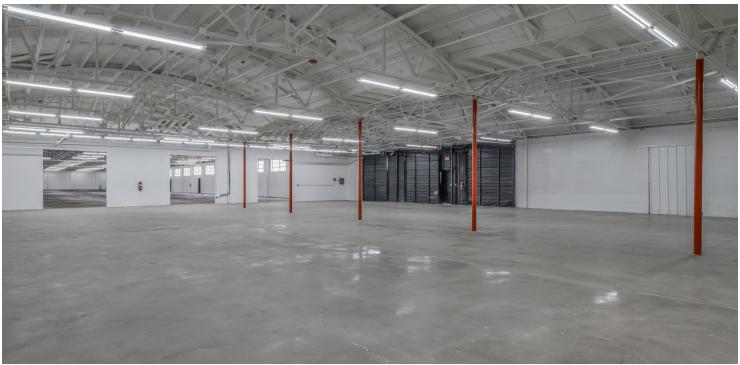

#### **PROPERTY OVERVIEW**

This newly renovated 50k industrial building is located one mile west of downtown with easy access from the Oklahoma City Boulevard and I-40. The warehouse has a 14' - 25' clear height and is equipped with two grade level doors and two dock high doors with two access points from Sheridan and Pennsylvania. The newly renovated office consists of six private offices, a conference room, break room, and two ADA bathrooms.

#### **PROPERTY HIGHLIGHTS**

- Easy access to I-40 and the OKC Boulevard
- TPO roof (2021)
- Fully sprinkled warehouse and office
- Newly remodeled warehouse (paint, flooring, LED lighting)
- Loading docks and grade level doors
- 14'-25' clear height
- Six private offices, conference room, break room