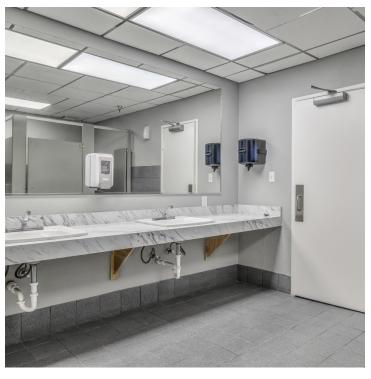

#### **PROPERTY OVERVIEW**

This newly renovated 50k industrial building is located one mile west of downtown with easy access from the Oklahoma City Boulevard and I-40. The warehouse has a 14' - 25' clear height and is equipped with two grade level doors and two dock high doors with two access points from Sheridan and Pennsylvania. The newly renovated office consists of six private offices, a conference room, break room, and two ADA bathrooms.

#### **PROPERTY HIGHLIGHTS**

- Easy access to I-40 and the OKC Boulevard
- TPO roof (2021)
- Fully sprinkled warehouse and office
- Newly remodeled warehouse (paint, flooring, LED lighting)
- Loading docks and grade level doors
- 14'-25' clear height
- Six private offices, conference room, break room