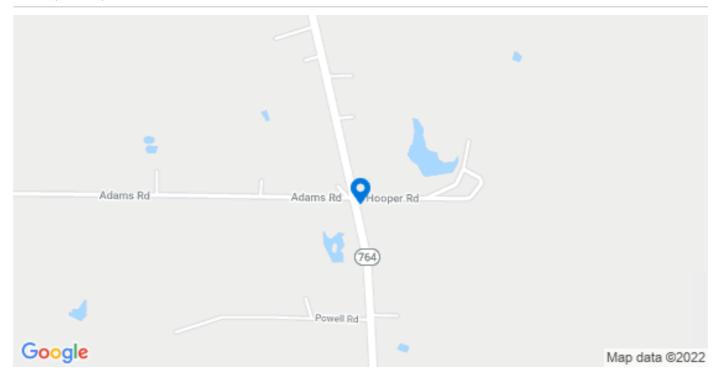

--|------------------|------|
| Subtype      | Agricultural, Farm, Residential | Lot Size (acres) | 42   |
| Broker Co-On | Yes                             |                  |      |

#### **Marketing Description**

This farm was established in 1995 and 4 more breeder houses were added, (2) 1998 and (2) 2000. The farm is currently owned by Tyson includes: (6)- 42x450 Breeder houses with 9500 hens and 1000 roosters, 42x0270 Litter Barn, a 30x40 2bd/1ba Metal Hand House built in 2021, a 2bd/2ba Single wide Mobile Home, Big Dutchman/Roxell Chain Feeders, Half House Control Room, (2) Generators-150kw (4 Houses), 80KW (2Houses), 3 Wells and city water back up, Propane for incinerators only, (2) incinerators, 30x40 Shop, Aerobic Septic (metal house and single wide)

#### Location (1 Location)



### Property Photos (19 photos)