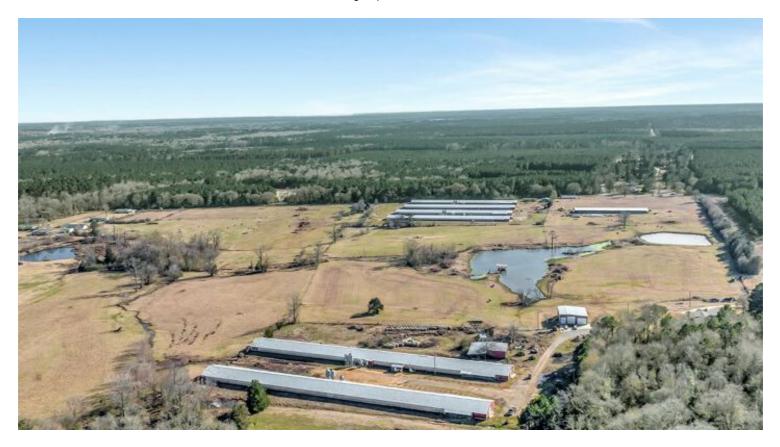

#### **Marketing Description**

This farm was established in 1995 and 4 more breeder houses were added, (2) 1998 and (2) 2000. The farm is currently owned by Tyson includes: (6)- 42x450 Breeder houses with 9500 hens and 1000 roosters, 42x0270 Litter Barn, a 30x40 2bd/1ba Metal Hand House built in 2021, a 2bd/2ba Single wide Mobile Home, Big Dutchman/Roxell Chain Feeders, Half House Control Room, (2) Generators-150kw (4 Houses), 80KW (2Houses), 3 Wells and city water back up, Propane for incinerators only, (2) incinerators, 30x40 Shop, Aerobic Septic (metal house and single wide)