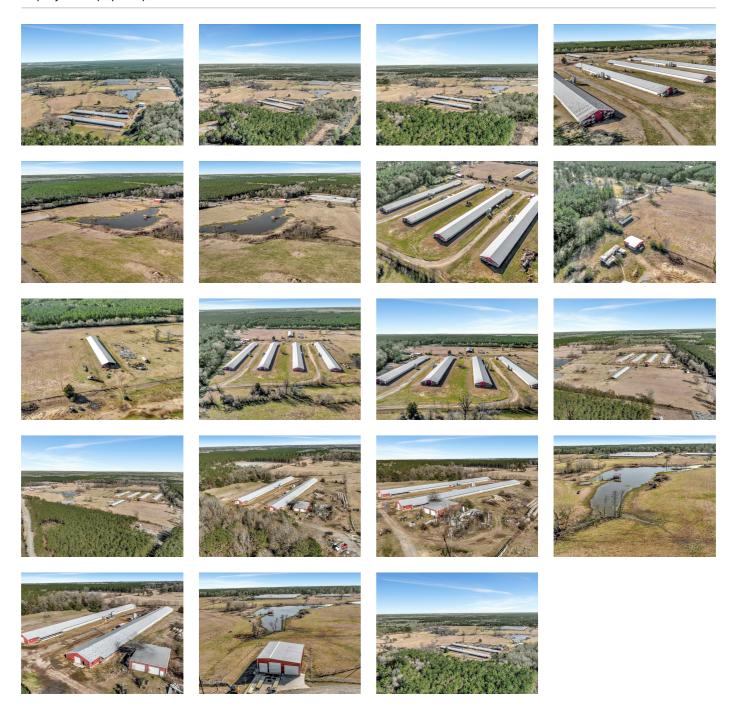

type      | Agricultural, Farm, Residential | Lot Size (acres) | 42   |
| Broker Co-On | Yes                             |                  |      |

#### **Marketing Description**

This farm was established in 1995 and 4 more breeder houses were added, (2) 1998 and (2) 2000. The farm is currently owned by Tyson includes: (6)- 42x450 Breeder houses with 9500 hens and 1000 roosters, 42x0270 Litter Barn, a 30x40 2bd/1ba Metal Hand House built in 2021, a 2bd/2ba Single wide Mobile Home, Big Dutchman/Roxell Chain Feeders, Half House Control Room, (2) Generators-150kw (4 Houses), 80KW (2Houses), 3 Wells and city water back up, Propane for incinerators only, (2) incinerators, 30x40 Shop, Aerobic Septic (metal house and single wide)

#### Location (1 Location)



### Property Photos (19 photos)