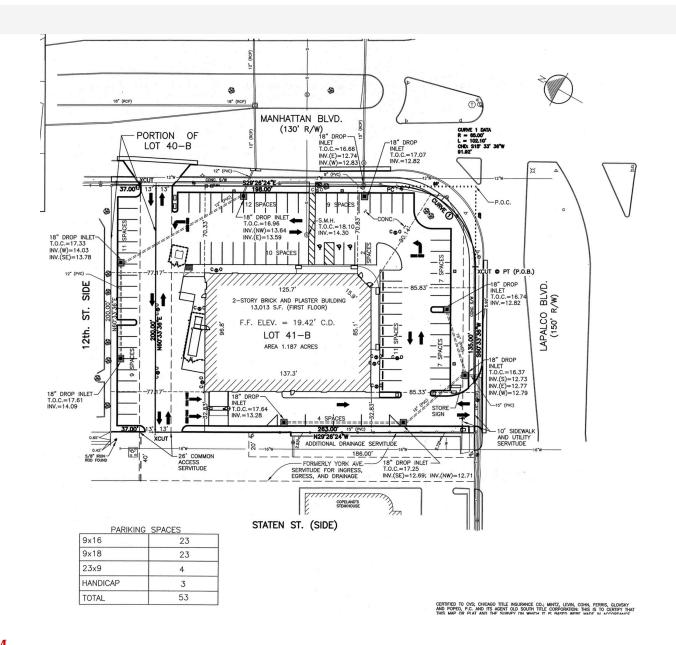

# **Offering Summary**

| Lease Rate:          | \$12.00 SF/yr (NNN) |
|----------------------|---------------------|
| Available SF:        | 13,013 SF           |
| Lot Size:            | 1.19 Acres          |
| Building Size:       | 13,013 SF           |
| Sublease Expiration: | 1/31/2031           |
|                      |                     |