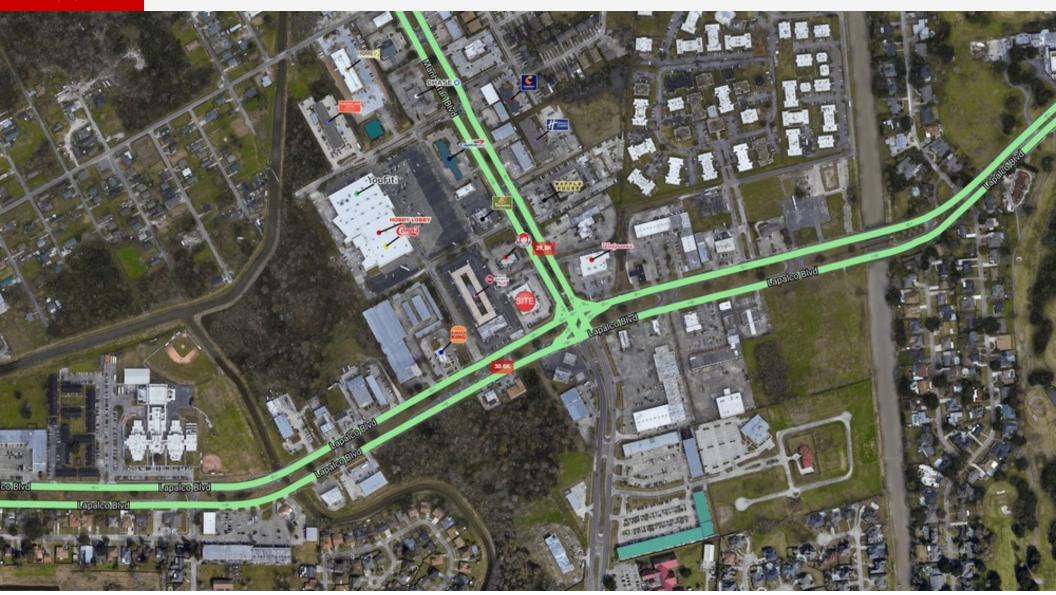

#### LOCATION MAP

## **Property Highlights**

- Hard corner site located at the intersection of Lapalco Blvd. & Manhattan Blvd.
- Existing Drive-Thru