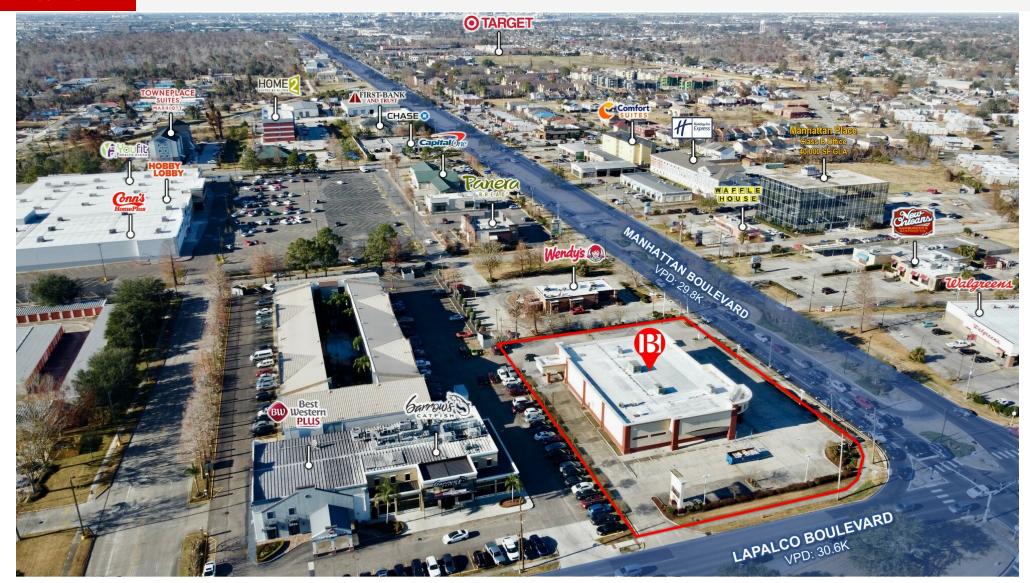

#### LOCATION MAP

# **Former CVS Pharmacy For Sublease** 1600 Lapalco Blvd Harvey, LA 70058