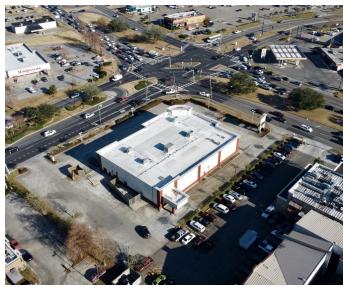

**

- Hard corner site located at the intersection of Lapalco Blvd. & Manhattan Blvd.
- Existing Drive-Thru

# **Offering Summary**

| Lease Rate:          | \$12.00 SF/yr (NNN) |
|----------------------|---------------------|
| Available SF:        | 13,013 SF           |
| Lot Size:            | 1.19 Acres          |
| Building Size:       | 13,013 SF           |
| Sublease Expiration: | 1/31/2031           |
|                      |                     |

## **Matthew Pittman, CCIM**

504.322.1275

mpittman@beaubox.com



# **Former CVS Pharmacy For Sublease** 1600 Lapalco Blvd Harvey, LA 70058

#### LOCATION MAP



#### **Matthew Pittman, CCIM**

504.322.1275

mpittman@beaubox.com



# **Former CVS Pharmacy For Sublease** 1600 Lapalco Blvd Harvey, LA 70058

#### ADDITIONAL PHOTOS









### **Matthew Pittman, CCIM**

504.322.1275

mpittman@beaubox.com





#### **Matthew Pittman, CCIM**

504.322.1275

mpittman@beaubox.com



# Former CVS Pharmacy For Sublease

1600 Lapalco Blvd Harvey, LA 70058

#### MICRO AERIAL



### **Matthew Pittman, CCIM**

504.322.1275

mpittman@beaubox.com



# Former CVS Pharmacy For Sublease

1600 Lapalco Blvd Harvey, LA 70058





### **Matthew Pittman, CCIM**

504.322.1275

mpittman@beaubox.com