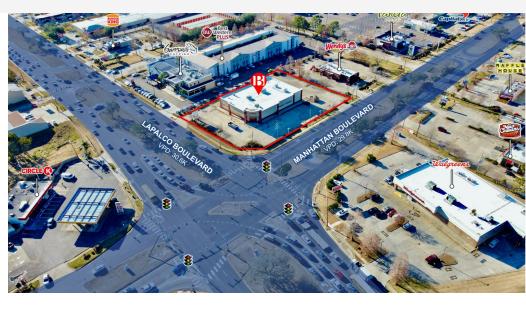

# Former CVS Pharmacy For Sublease

1600 Lapalco Blvd Harvey, LA 70058

#### MICRO AERIAL