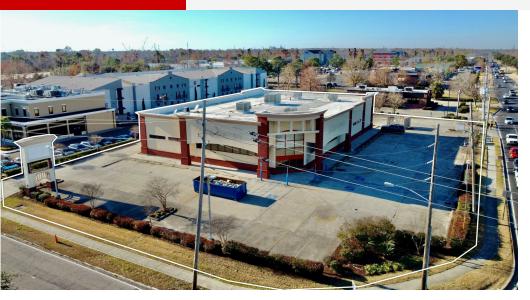

# **Former CVS Pharmacy For Sublease** 1600 Lapalco Blvd Harvey, LA 70058

#### PROPERTY SUMMARY

## **Property Highlights**

- Hard corner site located at the intersection of Lapalco Blvd. & Manhattan Blvd.
- Existing Drive-Thru

# **Offering Summary**

| Lease Rate:          | \$12.00 SF/yr (NNN) |
|----------------------|---------------------|
| Available SF:        | 13,013 SF           |
| Lot Size:            | 1.19 Acres          |
| Building Size:       | 13,013 SF           |
| Sublease Expiration: | 1/31/2031           |
|                      |                     |