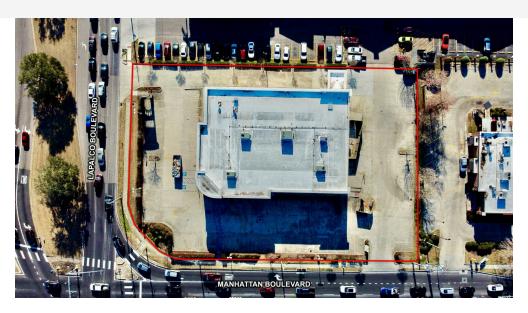

ghts**

- Hard corner site located at the intersection of Lapalco Blvd. & Manhattan Blvd.
- Existing Drive-Thru

# **Offering Summary**

| Lease Rate:          | \$12.00 SF/yr (NNN) |
|----------------------|---------------------|
| Available SF:        | 13,013 SF           |
| Lot Size:            | 1.19 Acres          |
| Building Size:       | 13,013 SF           |
| Sublease Expiration: | 1/31/2031           |
|                      |                     |

## **Matthew Pittman, CCIM**

504.322.1275

mpittman@beaubox.com



# **Former CVS Pharmacy For Sublease** 1600 Lapalco Blvd Harvey, LA 70058

#### LOCATION MAP



#### **Matthew Pittman, CCIM**

504.322.1275

mpittman@beaubox.com



# **Former CVS Pharmacy For Sublease** 1600 Lapalco Blvd Harvey, LA 70058

#### ADDITIONAL PHOTOS









### **Matthew Pittman, CCIM**

504.322.1275

mpittman@beaubox.com





#### **Matthew Pittman, CCIM**

504.322.1275

mpittman@beaubox.com



# Former CVS Pharmacy For Sublease

1600 Lapalco Blvd Harvey, LA 70058

#### MICRO AERIAL



### **Matthew Pittman, CCIM**

504.322.1275

mpittman@beaubox.com



# Former CVS Pharmacy For Sublease

1600 Lapalco Blvd Harvey, LA 70058





### **Matthew Pittman, CCIM**

504.322.1275

mpittman@beaubox.com