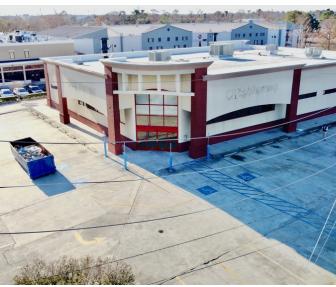

ts**

- Hard corner site located at the intersection of Lapalco Blvd. & Manhattan Blvd.
- Existing Drive-Thru

# **Offering Summary**

| Lease Rate:          | \$12.00 SF/yr (NNN) |
|----------------------|---------------------|
| Available SF:        | 13,013 SF           |
| Lot Size:            | 1.19 Acres          |
| Building Size:       | 13,013 SF           |
| Sublease Expiration: | 1/31/2031           |
|                      |                     |

## **Matthew Pittman, CCIM**

504.322.1275

mpittman@beaubox.com



# **Former CVS Pharmacy For Sublease** 1600 Lapalco Blvd Harvey, LA 70058

#### LOCATION MAP



#### **Matthew Pittman, CCIM**

504.322.1275

mpittman@beaubox.com



# **Former CVS Pharmacy For Sublease** 1600 Lapalco Blvd Harvey, LA 70058

#### ADDITIONAL PHOTOS









### **Matthew Pittman, CCIM**

504.322.1275

mpittman@beaubox.com





#### **Matthew Pittman, CCIM**

504.322.1275

mpittman@beaubox.com



# Former CVS Pharmacy For Sublease

1600 Lapalco Blvd Harvey, LA 70058

#### MICRO AERIAL



### **Matthew Pittman, CCIM**

504.322.1275

mpittman@beaubox.com



# Former CVS Pharmacy For Sublease

1600 Lapalco Blvd Harvey, LA 70058





### **Matthew Pittman, CCIM**

504.322.1275

mpittman@beaubox.com