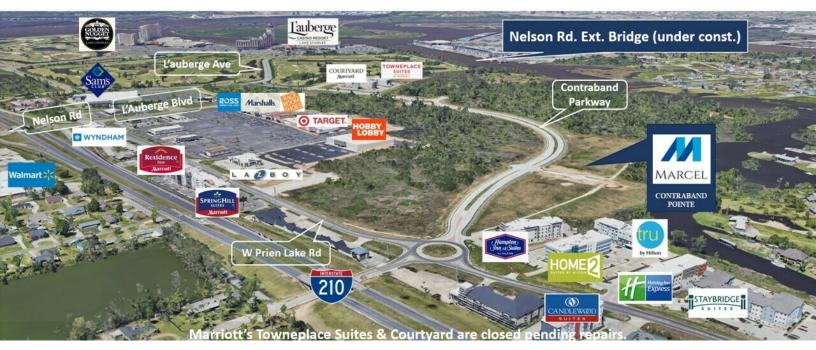

### **Property Description**

Contraband Pointe is considered the crown jewel of real estate in Southwest Louisiana due to its proximity to Golden Nugget and L'auberge Hotel and Golfing Resorts, retail, medical, and I-210.

The nearby retail community includes Walmart, Sam's, Target, the New Hobby Lobby store, and many others.

Christus Ochsner Lake Area Hospital and numerous medical offices are within 2 miles.

Contraband Pointe is poised for restaurants, entertainment, recreation, residential, multi-family, professional offices, senior housing, lifestyle centers, and water-related development.

With construction on the Nelson Road extension bridge underway, this offering is even more attractive as this major infrastructure will provide easy access to and from Downtown Lake Charles, the prestigious Shell Beach Drive area, Christus Ochsner Hospital, the nearby medical community, and the residential areas off of W. Sallier.

Access to this beautiful parcel will be via Bon Vue Road, the recently completed East/West Road on the East side of Contraband Parkway. Contraband Parkway is the connecting gateway to L'auberge Casino and Golf Resort from W. Prien Lake Road.