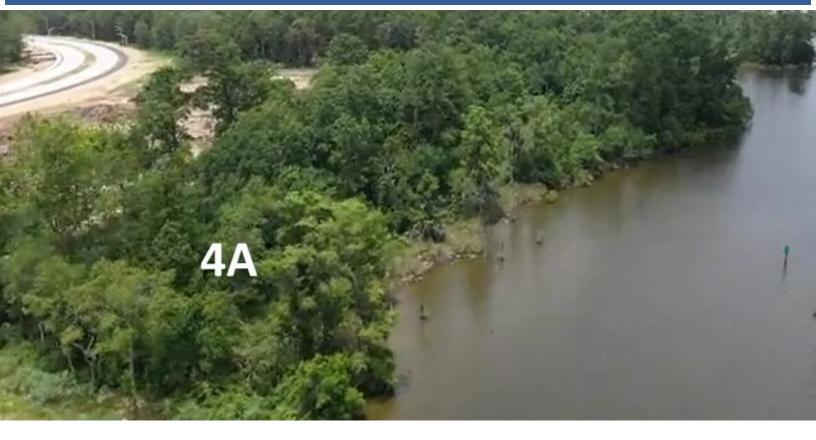

#### Offering Summary

| Sale Price: | \$859,940  |
|-------------|------------|
| Lot Size:   | 2.14 Acres |

Area 4A In Contraband Pointe For Sale

### Site Description

Area 4A is the reference name of this 2.14-acre parcel that is nestled along the banks of beautiful, historic Contraband Bayou. It is the Southernmost waterfront lot remaining in Contraband Pointe and is a subset of Area 4, a 4.32-acre offering described in a separate listing.

As indicated on the accompanying engineer's drawing, 4A features approximately 462 feet along Contraband Bayou. This is an idyllic setting for the many residents and visitors who have longed for waterfront restaurants, bars, and entertainment venues. Have a major vision? Check out all of Area 4 plus Area 8. Both are samplings of approximately 4,000 feet on the water that remains in Contraband Pointe.