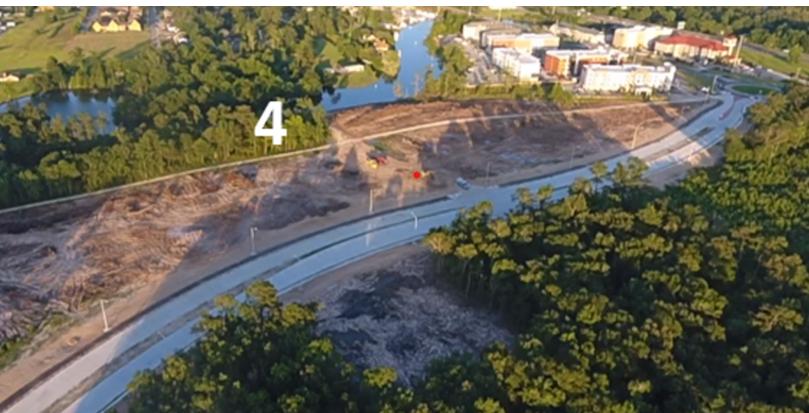

### Site Description

Area 4A is the reference name of this 2.14-acre parcel that is nestled along the banks of beautiful, historic Contraband Bayou. It is the Southernmost waterfront lot remaining in Contraband Pointe and is a subset of Area 4, a 4.32-acre offering described in a separate listing.

As indicated on the accompanying engineer's drawing, 4A features approximately 462 feet along Contraband Bayou. This is an idyllic setting for the many residents and visitors who have longed for waterfront restaurants, bars, and entertainment venues. Have a major vision? Check out all of Area 4 plus Area 8. Both are samplings of approximately 4,000 feet on the water that remains in Contraband Pointe.