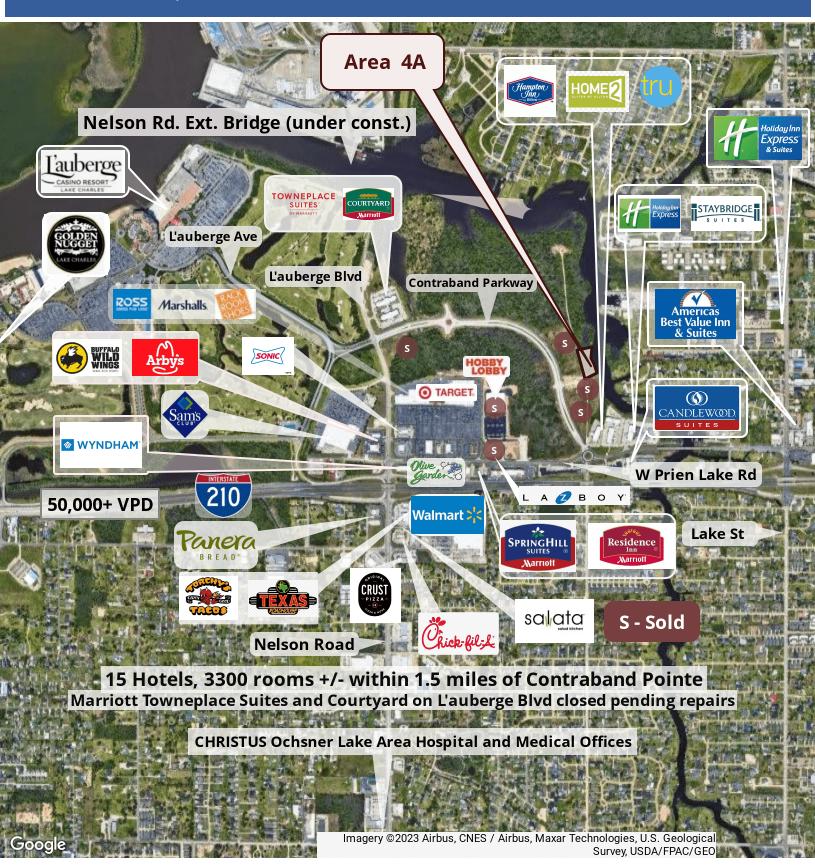

The nearby retail community includes Walmart, Sam's, Target, the New Hobby Lobby store, and many others.

Christus Ochsner Lake Area Hospital and numerous medical offices are within 2 miles.

Contraband Pointe is poised for restaurants, entertainment, recreation, residential, multi-family, professional offices, senior housing, lifestyle centers, and water-related development.

#### Property Highlights

- Minutes from two major Casino and Golf Resorts
- 3300+- hotel rooms within 1.5 miles
- Easy access to I-210, W Prien Lake Road, and Lake Street
- Midway between Houston and New Orleans
- Within 3 miles of McNeese State University

Access to this beautiful parcel will be via Bon Vue Road, the recently completed East/West Road on the East side of Contraband Parkway. Contraband Parkway is the connecting gateway to L'auberge Casino and Golf Resort from W. Prien Lake Road.