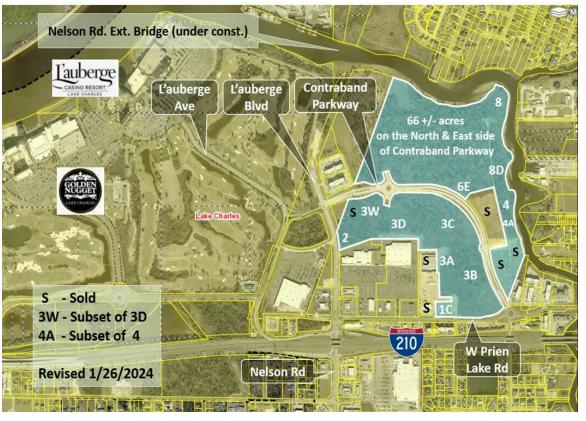

### Site Description

Area 4A is the reference name of this 2.14-acre parcel that is nestled along the banks of beautiful, historic Contraband Bayou. It is the Southernmost waterfront lot remaining in Contraband Pointe and is a subset of Area 4, a 4.32-acre offering described in a separate listing.

Access to this beautiful parcel will be via Bon Vue Road, the recently completed East/West Road on the East side of Contraband Parkway. Contraband Parkway is the connecting gateway to L'auberge Casino and Golf Resort from W. Prien Lake Road.

As indicated on the accompanying engineer's drawing, 4A features approximately 462 feet along Contraband Bayou. This is an idyllic setting for the many residents and visitors who have longed for waterfront restaurants, bars, and entertainment venues. Have a major vision? Check out all of Area 4 plus Area 8. Both are samplings of approximately 4,000 feet on the water that remains in Contraband Pointe.

The buyer is responsible for infrastructure, although a North/South public road is not required by the Seller if the larger, 4.32-acre tract (Area 4) is purchased.

A Traffic Impact Analysis has been approved for all of Contraband Pointe by the Louisiana DOT, and a wetland's jurisdiction determination has been achieved. Wetlands on 4A are limited to the shoreline.