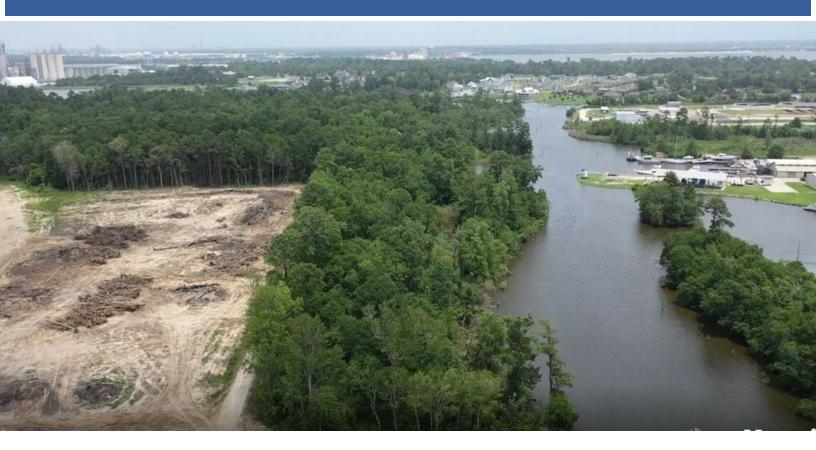

### Site Description

Area 4A is the reference name of this 2.14-acre parcel that is nestled along the banks of beautiful, historic Contraband Bayou. It is the Southernmost waterfront lot remaining in Contraband Pointe and is a subset of Area 4, a 4.32-acre offering described in a separate listing.

Access to this beautiful parcel will be via Bon Vue Road, the recently completed East/West Road on the East side of Contraband Parkway. Contraband Parkway is the connecting gateway to L'auberge Casino and Golf Resort from W. Prien Lake Road.

As indicated on the accompanying engineer's drawing, 4A features approximately 462 feet along Contraband Bayou. This is an idyllic setting for the many residents and visitors who have longed for waterfront restaurants, bars, and entertainment venues. Have a major vision? Check out all of Area 4 plus Area 8. Both are samplings of approximately 4,000 feet on the water that remains in Contraband Pointe.