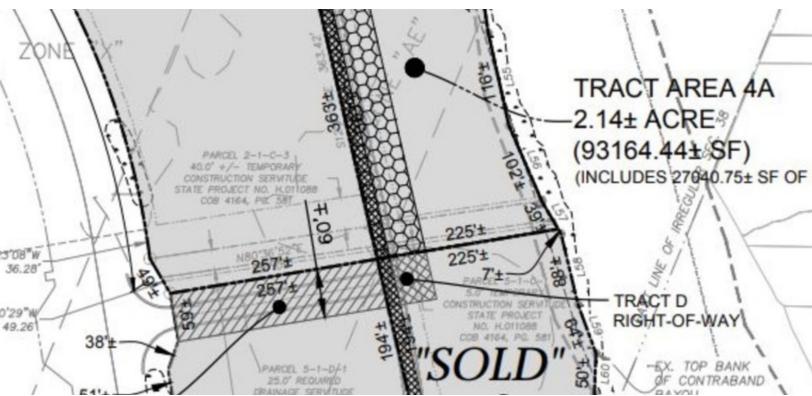

#### Offering Summary

| Sale Price: | \$859,940  |
|-------------|------------|
| Lot Size:   | 2.14 Acres |

Area 4A In Contraband Pointe For Sale

### Site Description

Area 4A is the reference name of this 2.14-acre parcel that is nestled along the banks of beautiful, historic Contraband Bayou. It is the Southernmost waterfront lot remaining in Contraband Pointe and is a subset of Area 4, a 4.32-acre offering described in a separate listing.

As indicated on the accompanying engineer's drawing, 4A features approximately 462 feet along Contraband Bayou. This is an idyllic setting for the many residents and visitors who have longed for waterfront restaurants, bars, and entertainment venues. Have a major vision? Check out all of Area 4 plus Area 8. Both are samplings of approximately 4,000 feet on the water that remains in Contraband Pointe.