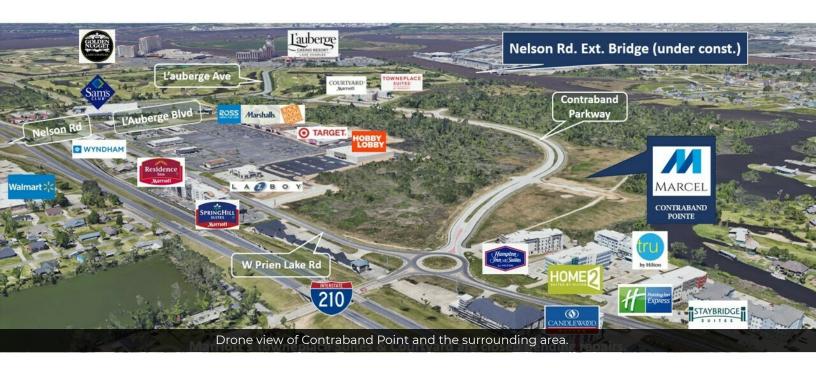

### **Property Description**

Contraband Pointe is considered the crown jewel of real estate in Southwest Louisiana due to its proximity to Golden Nugget and L'auberge Hotel and Golfing Resorts, retail, medical, and I-210. This makes this property prime for restaurants, recreation, multi-family, residential, and, of course, water-related activities.

Because of the length of the road required to be built by the buyer to access this property, the price is discounted as compared to other waterfront listings within Contraband Pointe.

Construction on the Nelson Road Extension Bridge is underway, making Contraband Pointe even more attractive due to the superior access to and from the prestigious Shell Beach Drive area, subdivisions on W Sallier, Christus Ochsner Hospital, and Downtown Lake Charles.

#### Property Highlights

- Minutes from two major Casino and Golf Resorts
- 3300+/- hotel rooms within 1.5 miles
- Easy access to I-210, W Prien Lake Road, L'auberge Blvd, Nelson Road, and Lake Street
- Midway between Houston and New Orleans
- Less than 3 miles from McNeese State University

L'auberge and Golden Nugget Casinos and Golf Resorts are extremely close with access via Contraband Parkway, the 4lane road that connects W. Prien Lake Road at the traffic circle to L'auberge Blvd (formerly Nelson Road) at L'auberge Avenue.