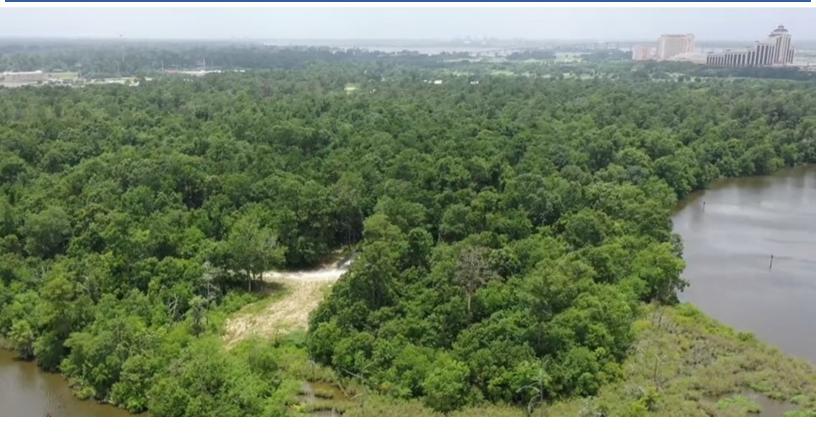

### Site Description

Area 8D North is the reference name of this tract as the street name is TBD. It is an 8+acre tract on the northeast point of Contraband Pointe and offers approximately 1448 feet of bayou frontage on the North and East portions of the 8-acre tract. Access to this breathtaking parcel will be via a new road the buyer will build on the North side of Contraband Parkway.

Restaurants, entertainment, recreation, hospitality, senior housing, and a lifestyle center are just a few of the possibilities for this parcel. It is an ideal setting to satisfy the demand of residents and casino visitors for waterfrontoriented settings. Additional property is available for largerscale development.