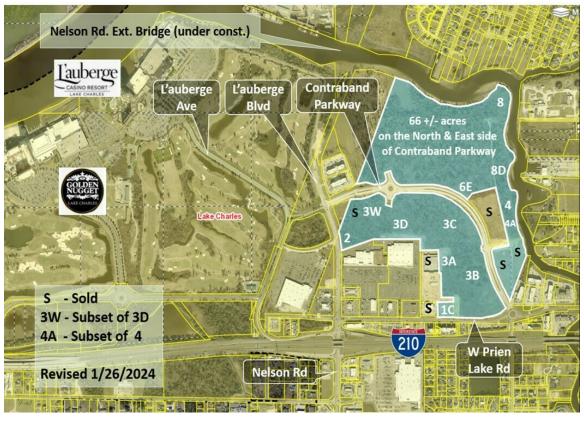

### Site Description

Area 8D North is the reference name of this tract as the street name is TBD. It is an 8+acre tract on the northeast point of Contraband Pointe and offers approximately 1448 feet of bayou frontage on the North and East portions of the 8-acre tract. Access to this breathtaking parcel will be via a new road the buyer will build on the North side of Contraband Parkway.

L'auberge and Golden Nugget Casinos and Golf Resorts are extremely close with access via Contraband Parkway, the 4lane road that connects W. Prien Lake Road at the traffic circle to L'auberge Blvd (formerly Nelson Road) at L'auberge Avenue.

The Louisiana DOT has approved a Traffic Impact Analysis, and a wetland's jurisdictional determination achieved. As the images show, the bulk of the wetlands are along the shoreline.

The buyer is responsible for infrastructure and survey. Dimensions and acreage estimated.