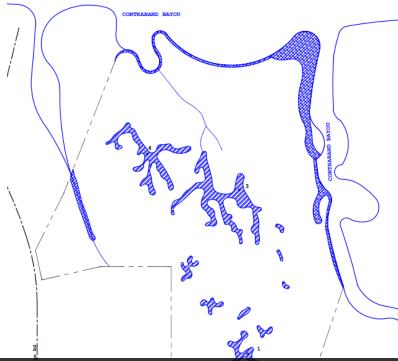

The Louisiana DOT has approved a Traffic Impact Analysis, and a wetland's jurisdictional determination achieved. As the images show, the bulk of the wetlands are along the shoreline.

The buyer is responsible for infrastructure and survey. Dimensions and acreage estimated.

Better yet, call to make an appointment to review larger images and discuss the potential of this and other properties within Contraband Pointe.

TBD Contraband Parkway, Lake Charles, LA 70601

Wetland's Map of all of Contraband Pointe. Wetlands South of Contraband Parkway have been mitigated except those along the drainage lateral on the East side which are unlikely to be needed due to elevation. The majority of wetlands on the North side are along the bayou.