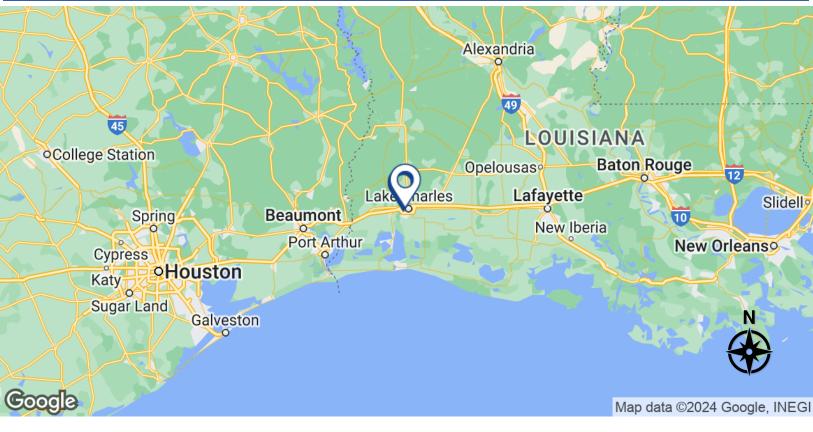

### **Location Description**

Contraband Pointe is in the heart of Lake Charles, which is midway between Houston and New Orleans. It is easily accessed from I-210 via Nelson Road or Lake Street