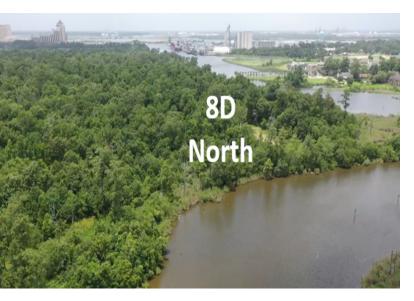

### TRACT AREA 8D NORT 8.8± ACRE (382976.23± SF) EX. GRAVEL TRACT AREA 8D -0.9± ACRE (41003.29± \$F) RACT AREA 6-EAST 2.7± ACRE (116171.19± SF) TRACT AREA 4B 2.18± ACRE (95101.51± SF) I CBR Entertainment, L 6.0± ACRE TRACT AREA 4 (261091.80± SF 4.32± ACRE (188265.96± SF)

### Site Description

Area 8D North is the reference name of this tract as the street name is TBD. It is an 8+acre tract on the northeast point of Contraband Pointe and offers approximately 1448 feet of bayou frontage on the North and East portions of the 8-acre tract. Access to this breathtaking parcel will be via a new road the buyer will build on the North side of Contraband Parkway.