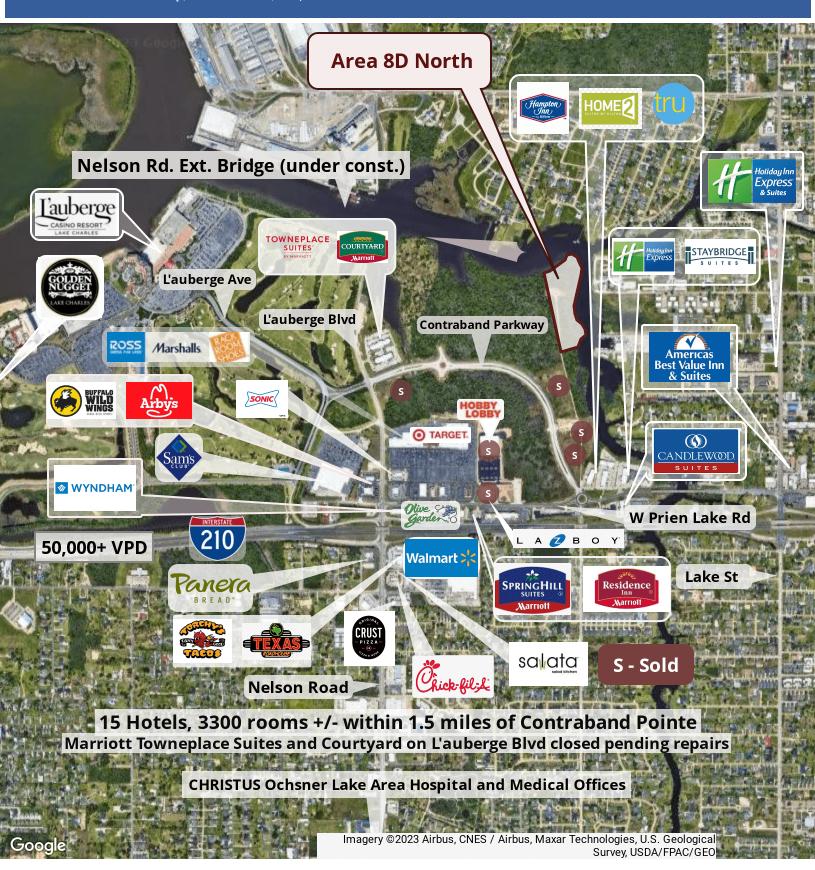

#### Property Highlights

- Minutes from two major Casino and Golf Resorts
- 3300+/- hotel rooms within 1.5 miles
- Easy access to I-210, W Prien Lake Road, L'auberge Blvd, Nelson Road, and Lake Street
- Midway between Houston and New Orleans
- Less than 3 miles from McNeese State University

### Site Description

Area 8D North is the reference name of this tract as the street name is TBD. It is an 8+acre tract on the northeast point of Contraband Pointe and offers approximately 1448 feet of bayou frontage on the North and East portions of the 8-acre tract. Access to this breathtaking parcel will be via a new road the buyer will build on the North side of Contraband Parkway.

L'auberge and Golden Nugget Casinos and Golf Resorts are extremely close with access via Contraband Parkway, the 4lane road that connects W. Prien Lake Road at the traffic circle to L'auberge Blvd (formerly Nelson Road) at L'auberge Avenue.