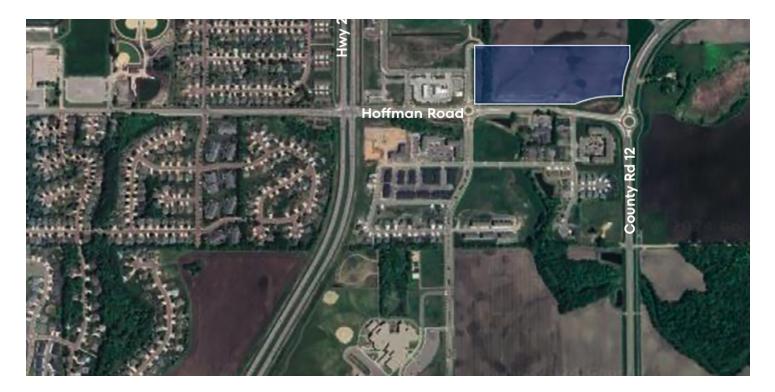

### PROPERTY DESCRIPTION

This PRIME LAND near the Justice Center and MNDOT is ready for development. Formerly zoned agricultural, it is now ready for Mankato's East Expansion. Currently 16.35 acres, it can be combined with the adjacent 20 Acres to the North or subdivided for smaller development projects. Ideal location for development of multi-family housing, patio homes, churches, offices, and senior housing.

### **PROPERTY HIGHLIGHTS**

- Prime Development Opportunity Offering Flexibility in Parcel Sizes
- Close to New School and Housing Development
- New County Road 12 with Roundabouts Linking Quick Access to Medical Clinics, Retail, Schools and Offices
- Utilities Close By—Less Infrastructure Cost for User/Developer

### LOCATION DESCRIPTION

This land is ideally located at the roundabout located at the NE corner of Hoffman Road that connects to Hwy 22, and County Road 12 which connects to Madison Avenue. VPD on Hwy 22 is 15,400, Madison Avenue is 16,600 and County Rd 12 is 3.400.