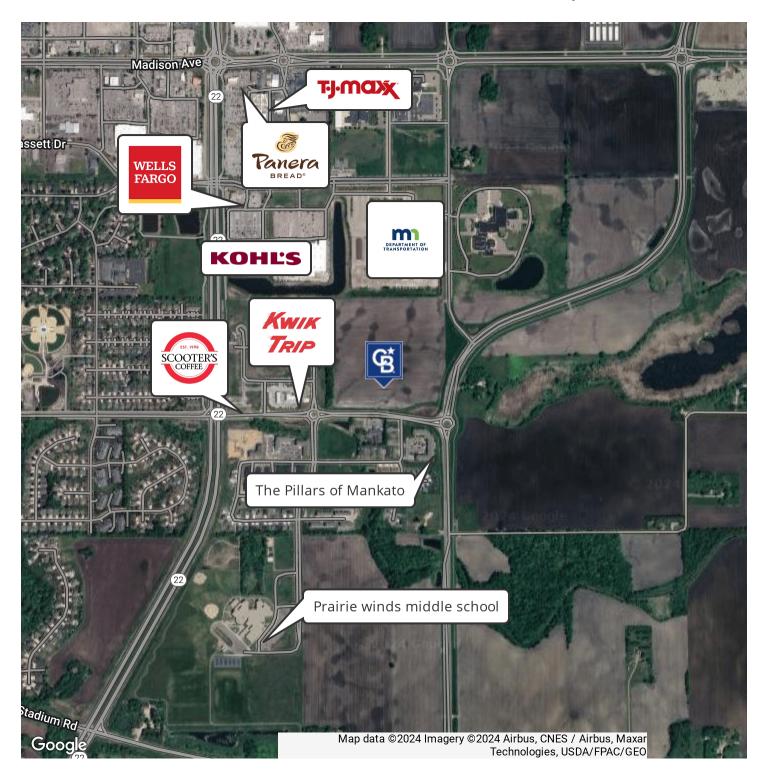

### **PROPERTY HIGHLIGHTS**

- Prime Development Opportunity Offering Flexibility in Parcel Sizes
- Close to New School and Housing Development
- New County Road 12 with Roundabouts Linking Quick Access to Medical Clinics, Retail, Schools and Offices
- Utilities Close By—Less Infrastructure Cost for User/Developer

### LOCATION DESCRIPTION

This land is ideally located at the roundabout located at the NE corner of Hoffman Road that connects to Hwy 22, and County Road 12 which connects to Madison Avenue. VPD on Hwy 22 is 15,400, Madison Avenue is 16,600 and County Rd 12 is 3.400.