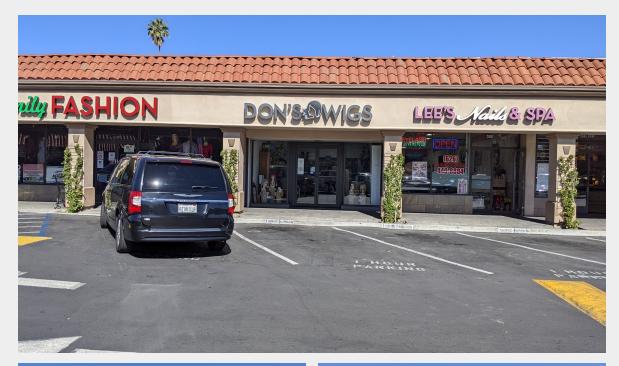

## 455 E. Orange Grove Blvd.

Pasadena, California 91104

## **Property Features**

- Bright space with insuite bathroom
- · Highly visible space
- Neighborhood Center anchored by Baja Ranch Market
- Serves Garfield Heights, Orange Heights, Villa Parke
- Adjacent to Bungalow Heaven and Altadena
- Rear storage area
- Ideal for retail that will be serving the community
- Minutes from the 210 Freeway and Central Pasadena