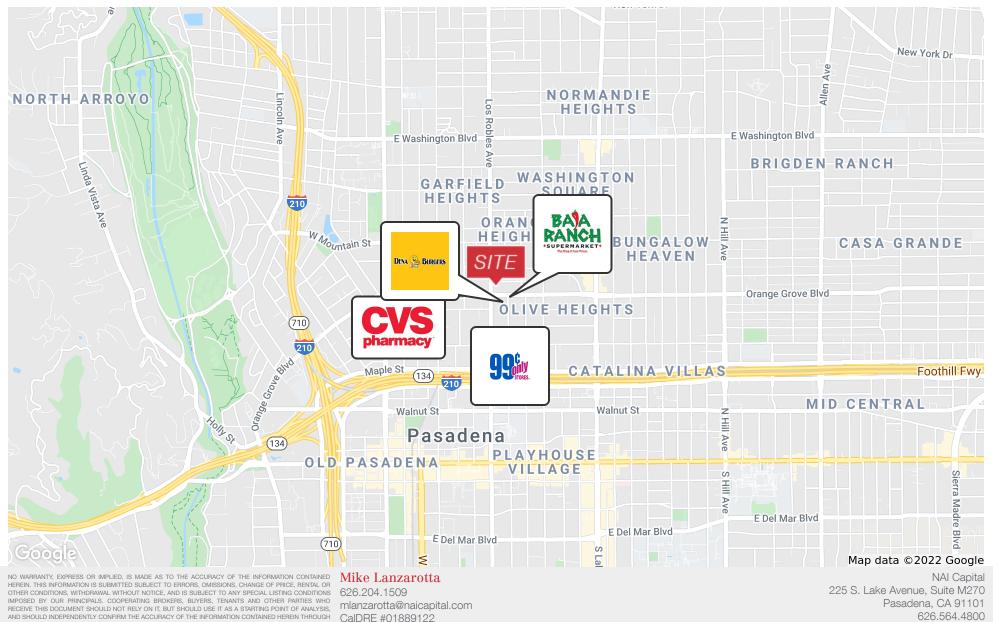

## **Property Features**

- Bright space with insuite bathroom
- · Highly visible space
- Neighborhood Center anchored by Baja Ranch Market
- Serves Garfield Heights, Orange Heights, Villa Parke
- Adjacent to Bungalow Heaven and Altadena
- Rear storage area
- Ideal for retail that will be serving the community
- Minutes from the 210 Freeway and Central Pasadena