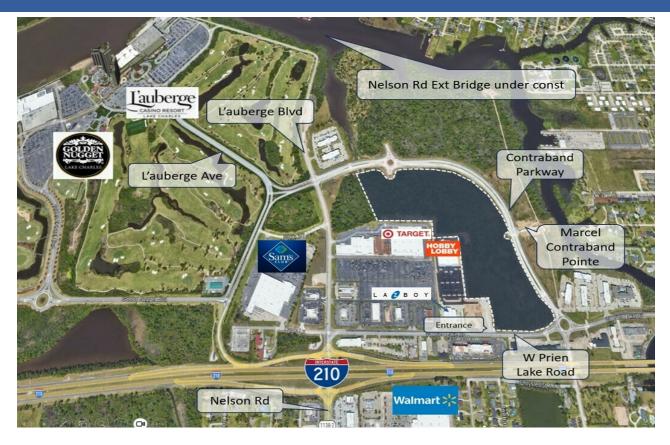

Visitors can easily access Contraband Pointe from the traffic circle at W. Prien Lake Road/Contraband Parkway from the South or L'Auberge Blvd (aka Nelson Rd) from the West.

In addition to the approximate 3300 hotel rooms, including L'auberge and Golden Nugget, within 1.5 miles (900 rooms within 1800 feet), this location benefits from its visibility from I-210.

### Location Description

Contraband Pointe is in the heart of Lake Charles, which is midway between Houston and New Orleans. Construction on the Nelson Road Extension Bridge is underway. Once completed, this location becomes even more appealing by offering easy access to and from the prestigious Shell Beach Drive area, residential subdivisions along W. Sallier, Christus Ochsner Hospital, and Downtown Lake Charles.

### Site Description

As can be seen in the drone photos and the retail map, the Prien Plaza Shopping Center, home to Target, is to the immediate west of Hobby Lobby and borders the southern boundary of this offering. This 38-acre offering is a combination of 3B, 3C and 3D as shown here.