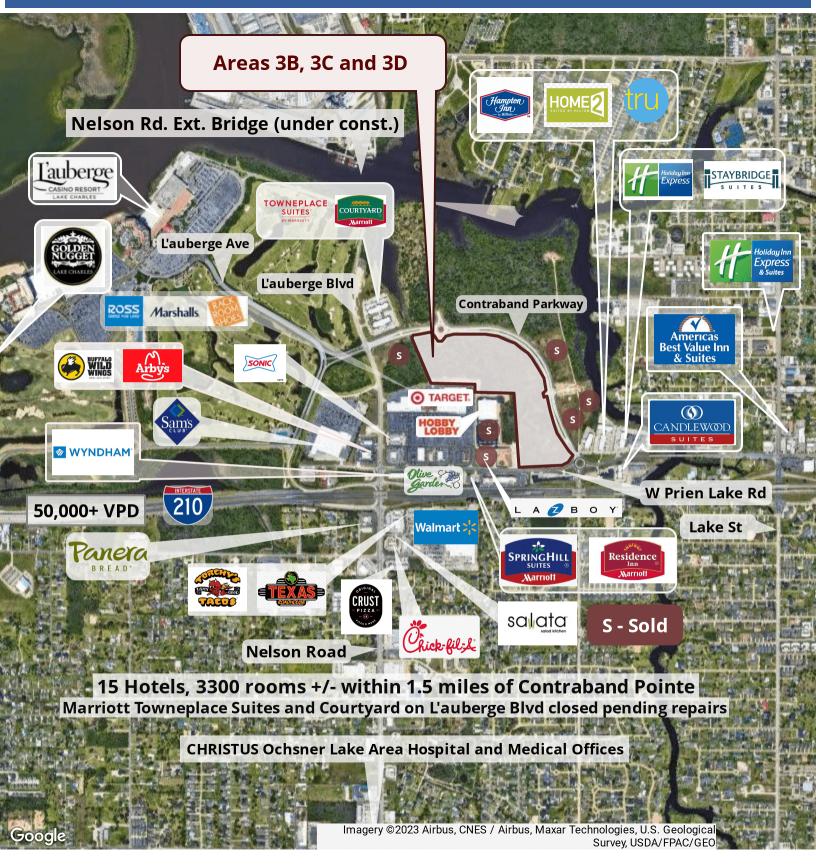

### Site Description

As can be seen in the drone photos and the retail map, the Prien Plaza Shopping Center, home to Target, is to the immediate west of Hobby Lobby and borders the southern boundary of this offering. This 38-acre offering is a combination of 3B, 3C and 3D as shown here.

Visitors can easily access Contraband Pointe from the traffic circle at W. Prien Lake Road/Contraband Parkway from the South or L'Auberge Blvd (aka Nelson Rd) from the West.

In addition to the approximate 3300 hotel rooms, including L'auberge and Golden Nugget, within 1.5 miles (900 rooms within 1800 feet), this location benefits from its visibility from I-210.

### **Property Highlights**

- Minutes from two major Casino and Golf Resorts
- 3300+- hotel rooms within 1.5 miles
- Easy access to I-210, W Prien Lake Road, L'auberge Blvd, and Lake Street
- McNeese State University is within 3 miles
- Midway between Houston and New Orleans