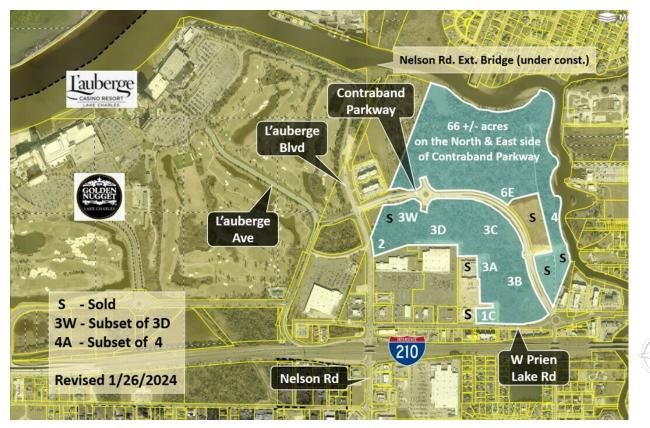

### Site Description

As can be seen in the drone photos and the retail map, the Prien Plaza Shopping Center, home to Target, is to the immediate west of Hobby Lobby and borders the southern boundary of this offering. This 38-acre offering is a combination of 3B, 3C and 3D as shown here.

3B may be purchased independently or combined as offered here with 3C and 3D. With the purchase of the 38 acres as presented here, the sellers will not require publically dedicated roads. The buyer is responsible for infrastructure and survey. An Alta survey indicating the sales to date within Contraband Pointe is available for review. Water and sewer are in place along Contraband Parkway, and the conduit for electricity has been installed on Contraband Parkway. Dimensions and acreage estimated.

### **Property Description**

Zoned Business, this incredibly positioned parcel offers 800' on W. Prien Lake Road and approximately 3,400' on Contraband Parkway. This extensive dual frontage provides the potential for significant development.