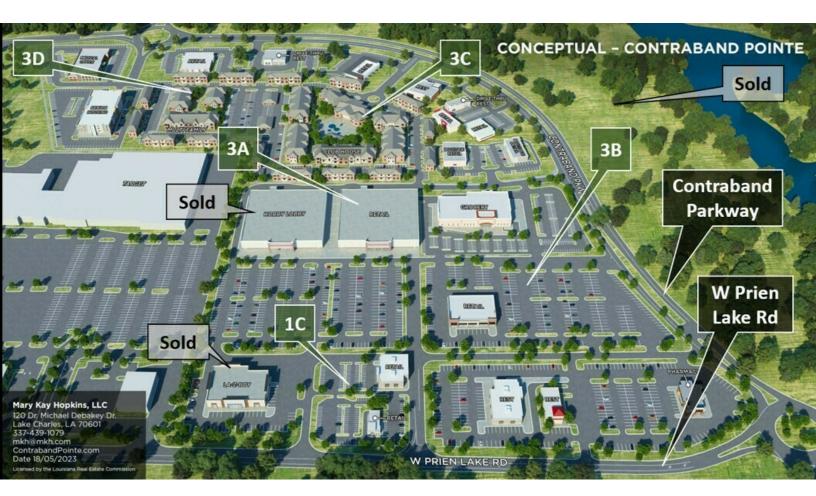

### Site Description

As can be seen in the drone photos and the retail map, the Prien Plaza Shopping Center, home to Target, is to the immediate west of Hobby Lobby and borders the southern boundary of this offering. This 38-acre offering is a combination of 3B, 3C and 3D as shown here.

3B may be purchased independently or combined as offered here with 3C and 3D. With the purchase of the 38 acres as presented here, the sellers will not require publically dedicated roads. The buyer is responsible for infrastructure and survey. An Alta survey indicating the sales to date within Contraband Pointe is available for review. Water and sewer are in place along Contraband Parkway, and the conduit for electricity has been installed on Contraband Parkway. Dimensions and acreage estimated.