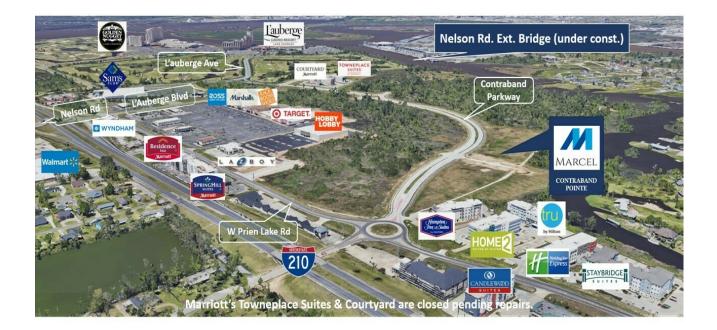

Due to the proximity to the casinos and golf resorts, major retail such as Walmart, Sam's, Target, the new Hobby Lobby, and many others, this property is poised for additional retail, restaurant, service shops, residential, multifamily, and recreation/entertainment use.

Visitors can easily access Contraband Pointe from the traffic circle at W. Prien Lake Road/Contraband Parkway from the South or L'Auberge Blvd (aka Nelson Rd) from the West.

In addition to the approximate 3300 hotel rooms, including L'auberge and Golden Nugget, within 1.5 miles (900 rooms within 1800 feet), this location benefits from its visibility from I-210.

### **Property Highlights**

- Minutes from two major Casino and Golf Resorts
- 3300+- hotel rooms within 1.5 miles
- Easy access to I-210, W Prien Lake Road, L'auberge Blvd, and Lake Street
- McNeese State University is within 3 miles
- Midway between Houston and New Orleans