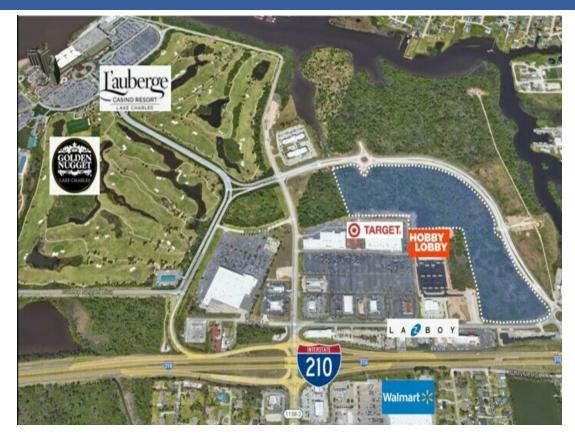

Due to the proximity to the casinos and golf resorts, major retail such as Walmart, Sam's, Target, the new Hobby Lobby, and many others, this property is poised for additional retail, restaurant, service shops, residential, multifamily, and recreation/entertainment use.

Visitors can easily access Contraband Pointe from the traffic circle at W. Prien Lake Road/Contraband Parkway from the South or L'Auberge Blvd (aka Nelson Rd) from the West.

In addition to the approximate 3300 hotel rooms, including L'auberge and Golden Nugget, within 1.5 miles (900 rooms within 1800 feet), this location benefits from its visibility from I-210.

### Site Description

As can be seen in the drone photos and the retail map, the Prien Plaza Shopping Center, home to Target, is to the immediate west of Hobby Lobby and borders the southern boundary of this offering. This 38-acre offering is a combination of 3B, 3C and 3D as shown here.