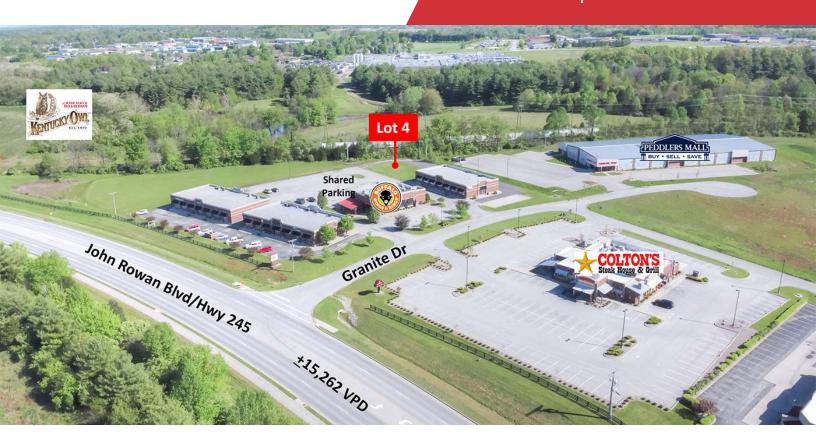

### **Property Highlights**

- Newtown Plaza is a recently constructed retail center located at the intersection of Hwy 245/John Rowan Boulevard & Granite Drive
- · Lot 4: Build-to-suit opportunity up to 6,500 SF
- Adjacent to the proposed Kentucky Owl Park Distillery, a \$150 million lakeside complex to include a distillery, visitors center, cooperage, rickhouses, bottling center, restaurant and convention center
- Peddlers Mall has opened their 18th location of the family owned and operated "flea-tique" chain store
- Great access and visibility from Highway 245/John Rowan Boulevard recently improved with Highway 245 expansion
- Great tenant mix including Verizon, Edward Jones, Transamerica, State Farm, Bardstown Paint & Design, JP Mortgage Company and more
- Buffalo Wings & Rings is located within the center and Colton's Steakhouse an adjacent lot (separately owned parcels)

Spaces

Lease Rate

Space Size

1014, Lot 4

Negotiable

4,000 - 6,500 SF