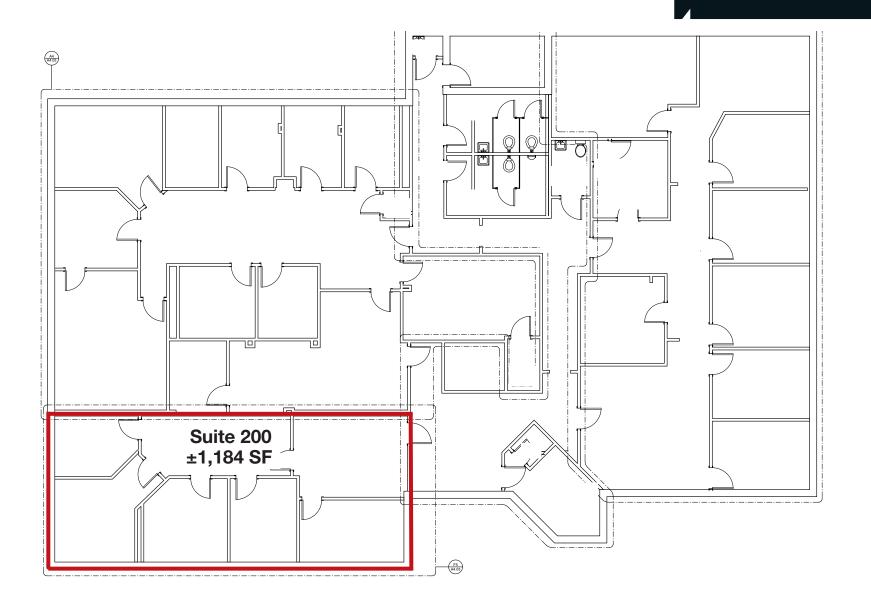

## Floor Plan

## **PROPERTY HIGHLIGHTS:**

- ±1,184 SF of office/medical space for lease in a two story building anchored by First Citizens Bank, who has been a tenant since 1987
- Building has an elevator, great build out, and fresh paint on all walls
- High traffic counts at 30,200 VPD with maximum visibility & exposure
- Modified Gross tenant pays utilities and janitorial