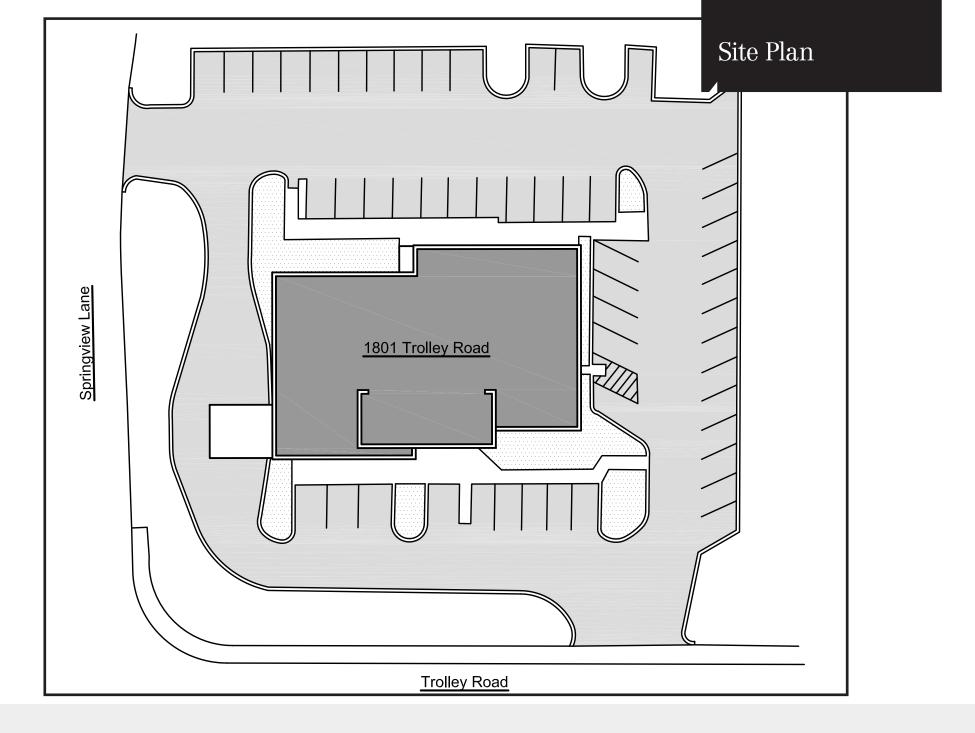

Located in the heart of the Oakbrook business district of Summerville, convenient to Dorchester Road, Ladson Road, and Summerville Medical Center

For more information:

LEASE RATE: \$23/SF/YR **Modified Gross**  Scott Peevy, CCIM