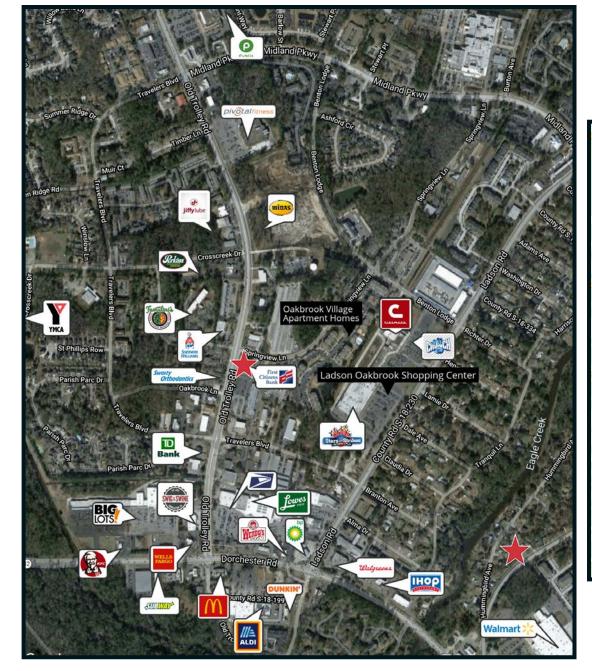

## Area Maps

Located in the heart of the Oakbrook business district of Summerville, convenient to Dorchester Road, Ladson Road, and Summerville Medical Center

For more information:

LEASE RATE: \$23/SF/YR **Modified Gross**  Scott Peevy, CCIM