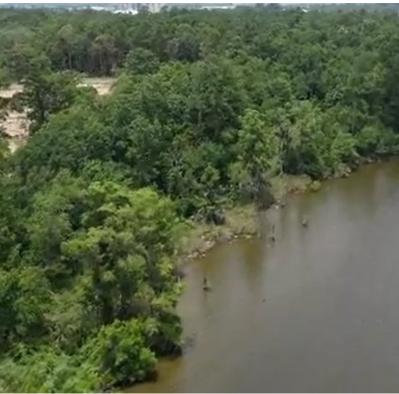

### Site Description

This 66-acre tract on the north side of Contraband Parkway, just minutes from the casino and golf resorts, offers over 4,000 feet of bayou frontage.

Restaurants, entertainment, recreation, hospitality, senior housing, multi-family, residential, and a lifestyle center are just a few possibilities for this strategically located parcel. It is an especially ideal setting to satisfy the demand by residents and casino visitors for waterfront restaurants, bars, VRBO, boating, and entertainment venues.

A Traffic Impact Analysis has been approved by the Louisiana DOT, and a wetland's jurisdictional determination has been achieved. As the wetland map indicates, most of the wetlands are along the shoreline.