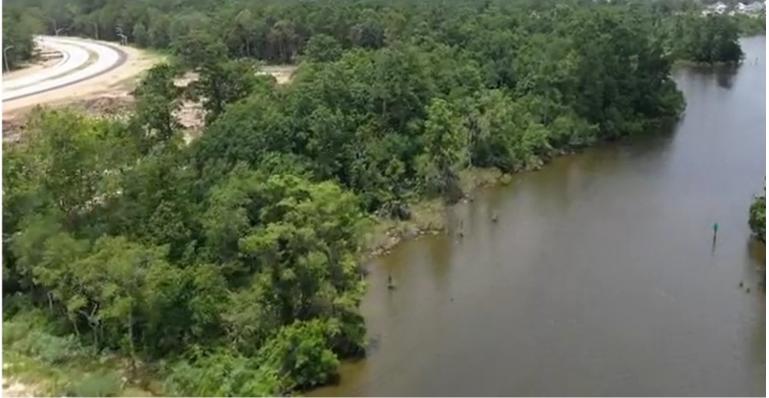

Construction is underway on the new Nelson Road Ext Bridge that brings even greater value to Contraband Pointe due to the improved connectivity to and from the Shell Beach Drive area, Christus Ochsner Hospital and medical community, and Downtown Lake Charles.

### Site Description

This 66-acre tract on the north side of Contraband Parkway, just minutes from the casino and golf resorts, offers over 4,000 feet of bayou frontage.

Restaurants, entertainment, recreation, hospitality, senior housing, multi-family, residential, and a lifestyle center are just a few possibilities for this strategically located parcel. It is an especially ideal setting to satisfy the demand by residents and casino visitors for waterfront restaurants, bars, VRBO, boating, and entertainment venues.