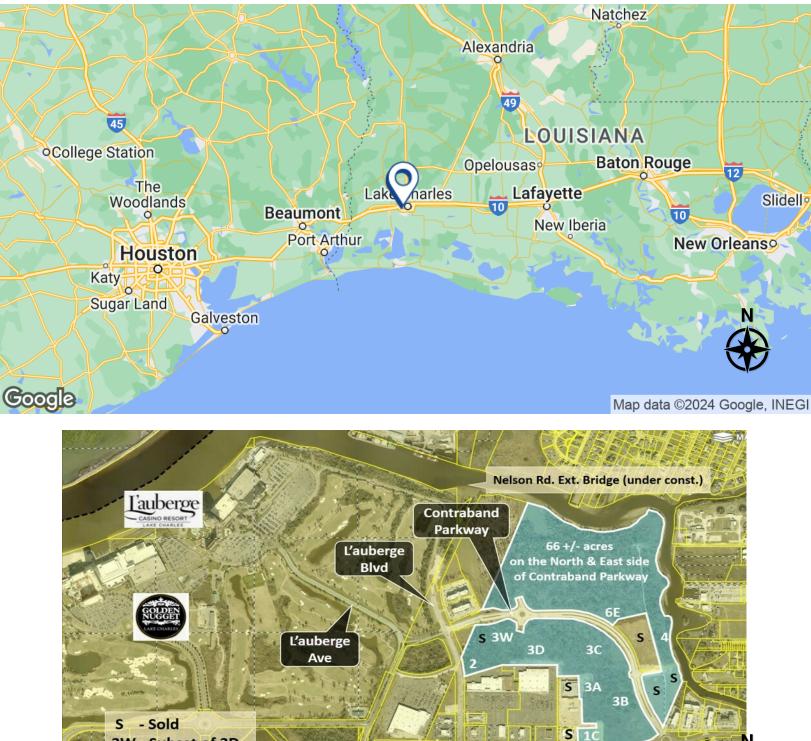

### Location Description

Contraband Pointe is in the heart of Lake Charles, which is midway between Houston and New Orleans. It is easily accessed from I-210 via Lake Street or Nelson Road.

### Site Description

This 66-acre tract on the north side of Contraband Parkway, just minutes from the casino and golf resorts, offers over 4,000 feet of bayou frontage.

Restaurants, entertainment, recreation, hospitality, senior housing, multi-family, residential, and a lifestyle center are just a few possibilities for this strategically located parcel. It is an especially ideal setting to satisfy the demand by residents and casino visitors for waterfront restaurants, bars, VRBO, boating, and entertainment venues.

L'auberge and Golden Nugget Casinos and Golf Resorts are extremely close via Contraband Parkway, the new, 4-lane road that connects W. Prien Lake Road at the traffic circle to Nelson Road at L'auberge Avenue.

A Traffic Impact Analysis has been approved by the Louisiana DOT, and a wetland's jurisdictional determination has been achieved. As the wetland map indicates, most of the wetlands are along the shoreline.