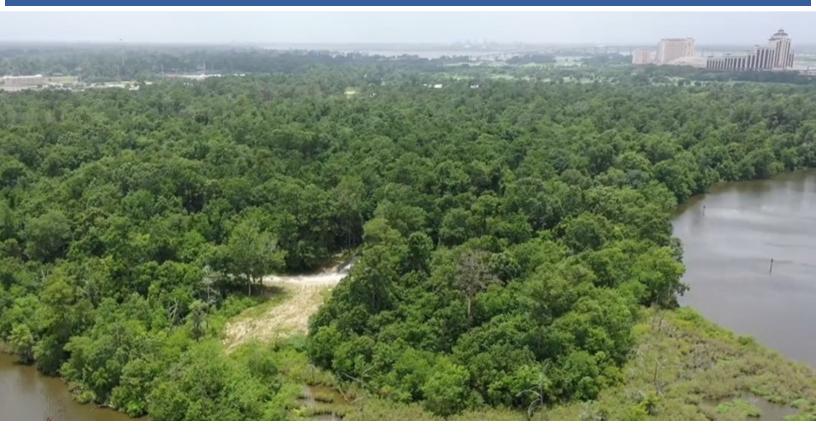

### Site Description

This 66-acre tract on the north side of Contraband Parkway, just minutes from the casino and golf resorts, offers over 4,000 feet of bayou frontage.

Restaurants, entertainment, recreation, hospitality, senior housing, multi-family, residential, and a lifestyle center are just a few possibilities for this strategically located parcel. It is an especially ideal setting to satisfy the demand by residents and casino visitors for waterfront restaurants, bars, VRBO, boating, and entertainment venues.

L'auberge and Golden Nugget Casinos and Golf Resorts are extremely close via Contraband Parkway, the new, 4-lane road that connects W. Prien Lake Road at the traffic circle to Nelson Road at L'auberge Avenue.