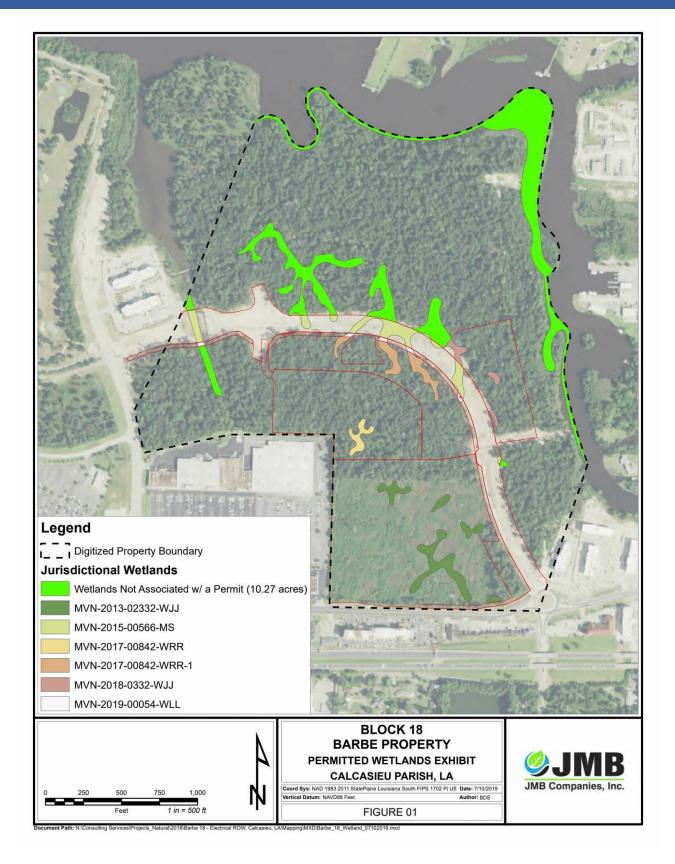

A Traffic Impact Analysis has been approved by the Louisiana DOT, and a wetland's jurisdictional determination has been achieved. As the wetland map indicates, most of the wetlands are along the shoreline.

### Site Description

This 66-acre tract on the north side of Contraband Parkway, just minutes from the casino and golf resorts, offers over 4,000 feet of bayou frontage.

Restaurants, entertainment, recreation, hospitality, senior housing, multi-family, residential, and a lifestyle center are just a few possibilities for this strategically located parcel. It is an especially ideal setting to satisfy the demand by residents and casino visitors for waterfront restaurants, bars, VRBO, boating, and entertainment venues.