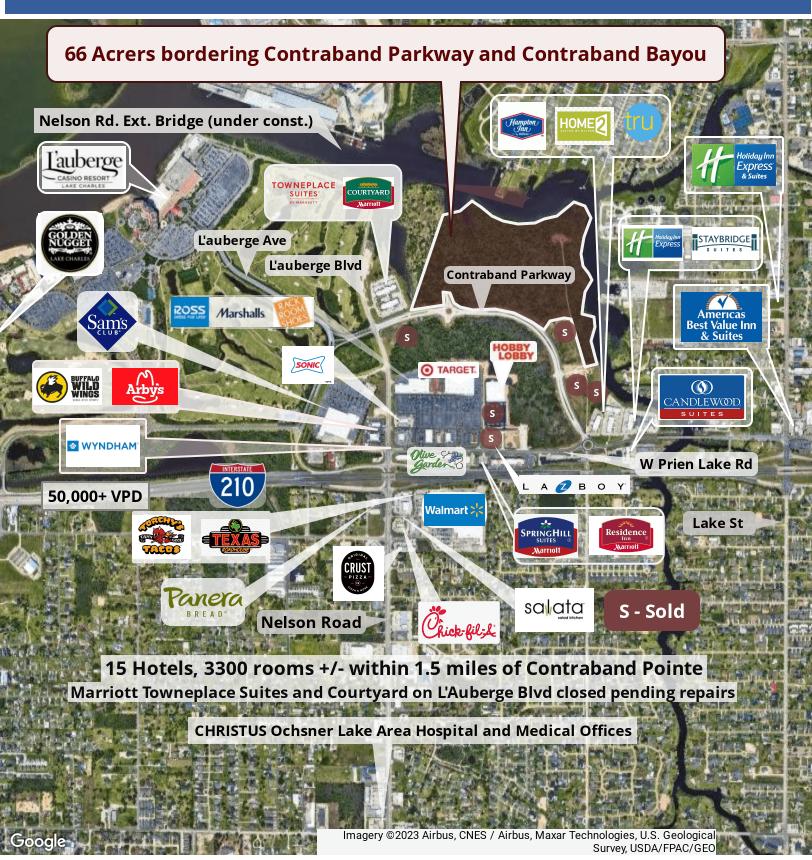

### Property Highlights

- Minutes from two major Casino and Golf Resorts
- 3300+/- hotel rooms within 1.5 miles
- Easy access to I-210, W Prien Lake Road, and Lake Street
- Midway between Houston and New Orleans
- Within 3 miles of McNeese State University

L'auberge and Golden Nugget Casinos and Golf Resorts are extremely close via Contraband Parkway, the new, 4-lane road that connects W. Prien Lake Road at the traffic circle to Nelson Road at L'auberge Avenue.

### Location Description

Contraband Pointe is in the heart of Lake Charles, which is midway between Houston and New Orleans. It is easily accessed from I-210 via Lake Street or Nelson Road.