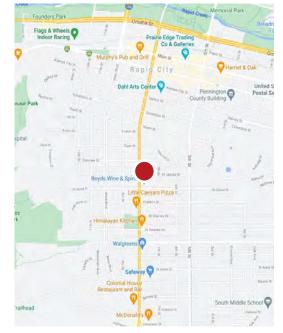

#### HIGH TRAFFIC LOCATION ON MT RUSHMORE ROAD

### **Property Highlights**

Set up shop on busy Mt Rushmore Road. End unit with drive-thru window on the northeast corner of Mt Rushmore Road and St James Street. Great visibility with 23,000+ vehicles per day. Off-street parking in the front and back of the building.