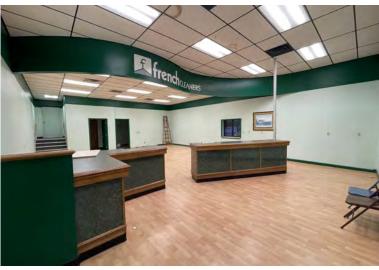

Suite D

Space Size: 1,350 SF

**Highlights:** • Open front space (40' x 27'), restroom and 14' x 7' room

for storage or office

• Drive-thru window, back exit

· Parking in front and back of building

Signage on awning and pylon sign

# 1320 MOUNT RUSHMORE ROAD, SUITE D, RAPID CITY | FLOOR PLAN

Exclusively listed by:
Chris Long, SIOR, CCIM
Commercial Broker
605.939.4489
chris@rapidcitycommercial.com

**Gina Plooster** *Leasing Agent*605.519.0749
gina@rapidcitycommercial.com