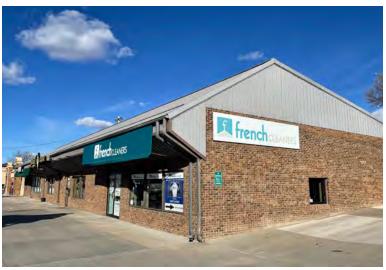

### **Property Highlights**

Set up shop on busy Mt Rushmore Road. End unit with drive-thru window on the northeast corner of Mt Rushmore Road and St James Street. Great visibility with 23,000+ vehicles per day. Off-street parking in the front and back of the building.

Suite D

Space Size: 1,350 SF

**Highlights:** • Open front space (40' x 27'), restroom and 14' x 7' room

for storage or office

• Drive-thru window, back exit

· Parking in front and back of building

Signage on awning and pylon sign