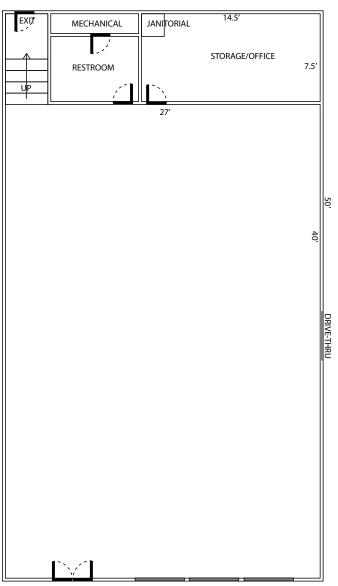

Suite D

Space Size: 1,350 SF

**Highlights:** • Open front space (40' x 27'), restroom and 14' x 7' room

for storage or office

• Drive-thru window, back exit

· Parking in front and back of building

Signage on awning and pylon sign

# 1320 MOUNT RUSHMORE ROAD, SUITE D, RAPID CITY | FLOOR PLAN

Exclusively listed by:
Chris Long, SIOR, CCIM
Commercial Broker
605.939.4489
chris@rapidcitycommercial.com

**Gina Plooster** *Leasing Agent*605.519.0749
gina@rapidcitycommercial.com