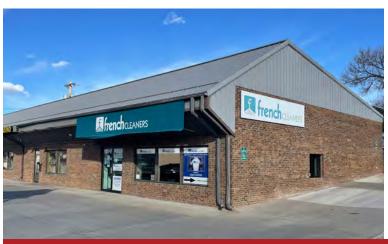

## **END CAP • DRIVE-THRU WINDOW • 1,350 SF**

# **RETAIL FOR LEASE**

1320 Mount Rushmore Road, Suite D, Rapid City, SD 57701

### **Property Highlights**

Set up shop on busy Mt Rushmore Road. End unit with drive-thru window on the northeast corner of Mt Rushmore Road and St James Street. Great visibility with 23,000+ vehicles per day. Off-street parking in the front and back of the building.

Suite D

Space Size: 1,350 SF

**Highlights:** • Open front space (40' x 27'), restroom and 14' x 7' room

for storage or office

• Drive-thru window, back exit

· Parking in front and back of building

Signage on awning and pylon sign