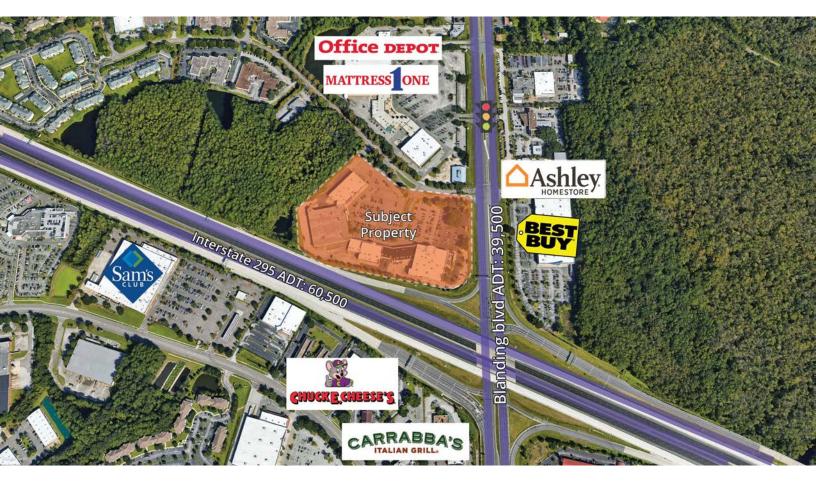

#### Aerial map

Visibility: 1-295 and Blanding Blvd

Parking: ample and convenient parking

Anchor tenants: Burlington, Bealls, La Fitness, and more

#### Aerial map