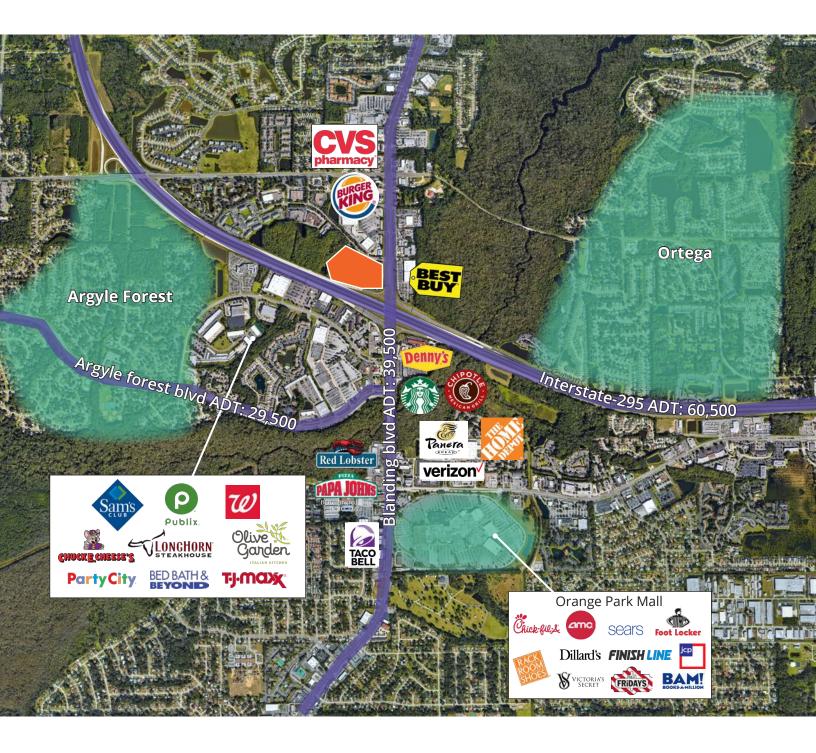

## Aerial map | site plan

| Suite # | Tenant                   | Size (sf) |
|---------|--------------------------|-----------|
| A01     | AVAILABLE                | 3,214     |
| B01     | AVAILABLE                | 2,000     |
| B04A    | Plato's Closet           | 4,500     |
| B05     | Once Upon a Child        | 1,500     |
| B06A    | Once Upon a Child        | 4,832     |
| B09     | Ooh Oui Ice Cream Parlor | 1,200     |
| B10     | Wicked Batter            | 1,200     |
| XA      | LA Fitness               | 40,543    |
| XC      | AVAILABLE                | 55,695    |
| XD      | AVAILABLE                | 21,260    |
| XE      | Guitar Center            | 13,435    |
| XF      | AVAILABLE                | 13,880    |

#### Westland Park Plaza