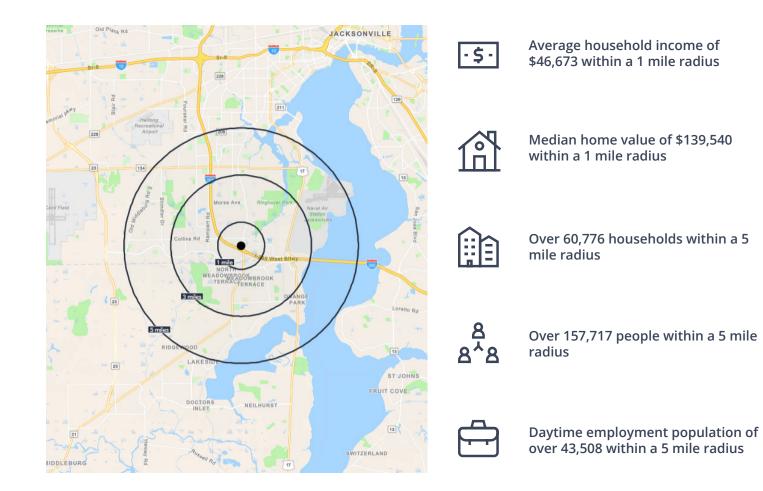

## Demographics

| Population          | 1 Miles   | 3 Miles   | 5 Miles   |
|---------------------|-----------|-----------|-----------|
| Total population    | 11,250    | 67,746    | 157,717   |
| Median age          | 31.9      | 36.7      | 37.0      |
| Median age (male)   | 30.8      | 34.5      | 35.4      |
| Medain age (female) | 32.3      | 37.6      | 38.4      |
| Households & Income | 1 Miles   | 3 Miles   | 5 Miles   |
| Total households    | 5,046     | 27,108    | 60,776    |
| Average HH income   | \$46,673  | \$61,311  | \$69,432  |
| Median home value   | \$139,540 | \$147,539 | \$159,784 |
| Businesses          | 1 Miles   | 3 Miles   | 5 Miles   |
| Daytime businesses  | 652       | 3,053     | 5,628     |
| Total employees     | 7,023     | 25,455    | 43,508    |