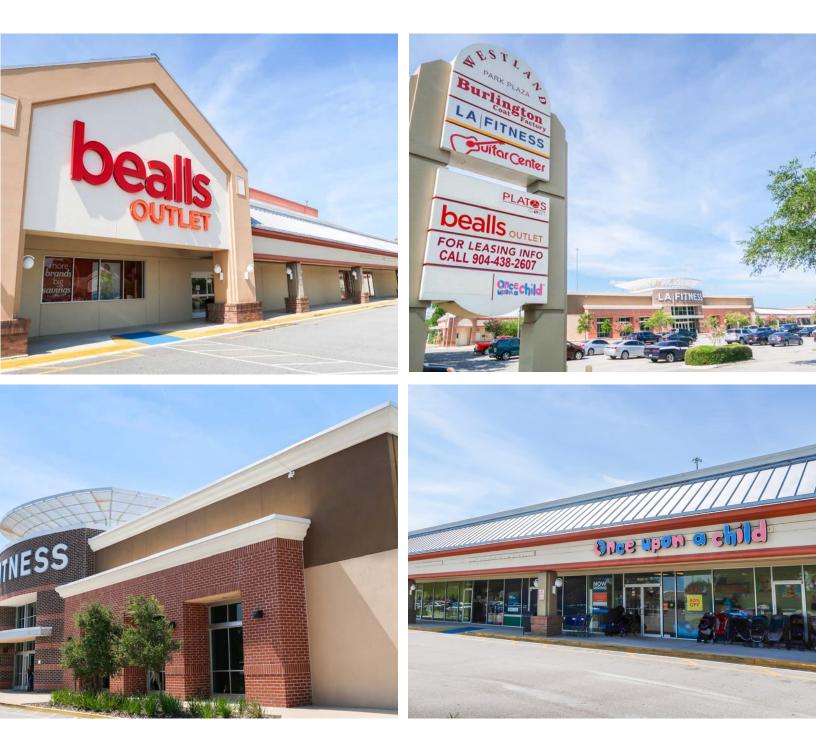

#### Additional photos

## Westland Park Plaza Retail Spaces For Lease

- Join Burlington, Bealls, LA Fitness, Guitar Center, and more at Westland Park shopping center at the northwest corner of I-295 and Blanding Boulevard in Jacksonville, FL.
- This property features superb visibility from I-295 and Blanding Boulevard, easy access, and ample parking.
- Westland Park is located proximate to a dense residential corridor and to many other national retailers, restaurants, and businesses.