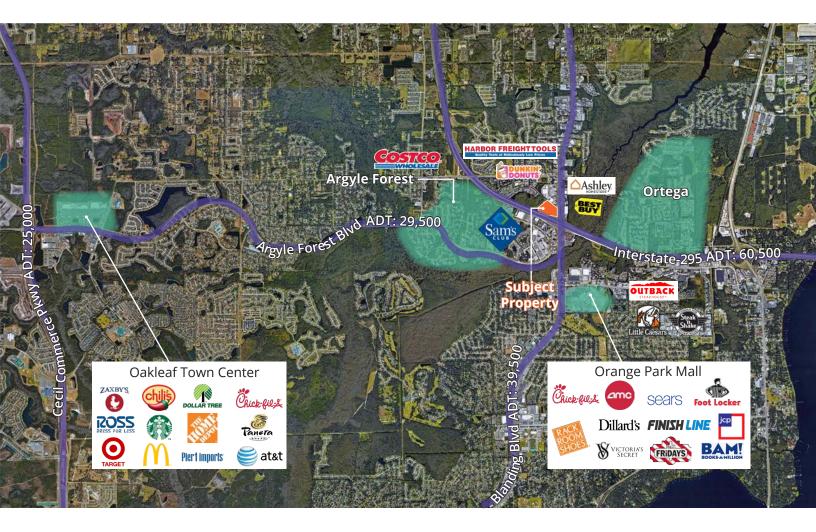

## Aerial map | site plan

| Suite # | Tenant                   | Size (sf) |
|---------|--------------------------|-----------|
| A01     | AVAILABLE                | 3,214     |
| B01     | AVAILABLE                | 2,000     |
| B04A    | Plato's Closet           | 4,500     |
| B05     | Once Upon a Child        | 1,500     |
| B06A    | Once Upon a Child        | 4,832     |
| B09     | Ooh Oui Ice Cream Parlor | 1,200     |
| B10     | Wicked Batter            | 1,200     |
| XA      | LA Fitness               | 40,543    |
| XC      | AVAILABLE                | 55,695    |
| XD      | AVAILABLE                | 21,260    |
| XE      | Guitar Center            | 13,435    |
| XF      | AVAILABLE                | 13,880    |

#### Westland Park Plaza