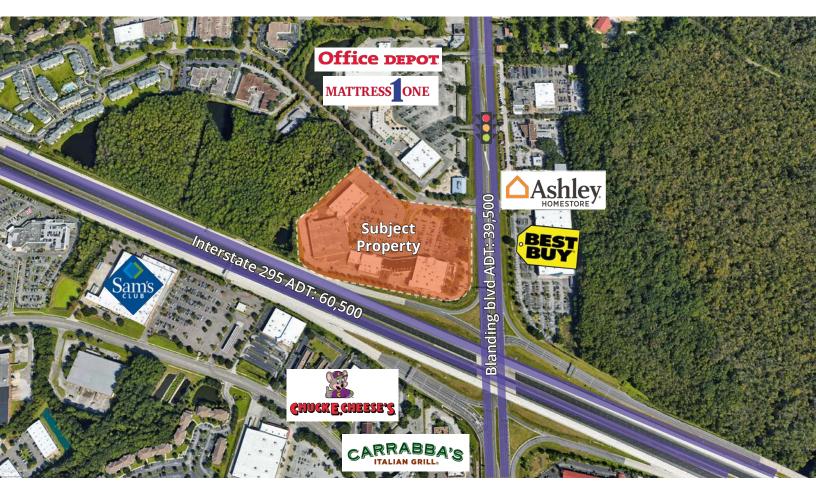

#### Aerial map

Visibility: 1-295 and Blanding Blvd

Parking: ample and convenient parking

Anchor tenants: Burlington, Bealls, La Fitness, and more

#### Aerial map