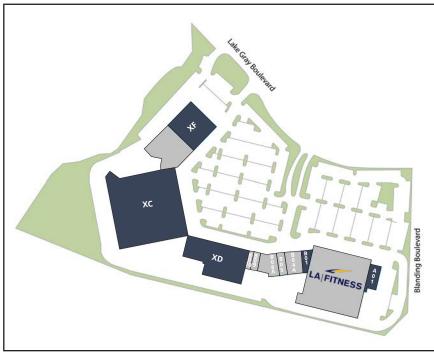

## Aerial map | site plan

| Suite # | Tenant                   | Size (sf) |
|---------|--------------------------|-----------|
| A01     | AVAILABLE                | 3,214     |
| B01     | AVAILABLE                | 2,000     |
| B04A    | Plato's Closet           | 4,500     |
| B05     | Once Upon a Child        | 1,500     |
| B06A    | Once Upon a Child        | 4,832     |
| B09     | Ooh Oui Ice Cream Parlor | 1,200     |
| B10     | Wicked Batter            | 1,200     |
| XA      | LA Fitness               | 40,543    |
| XC      | AVAILABLE                | 55,695    |
| XD      | AVAILABLE                | 21,260    |
| XE      | Guitar Center            | 13,435    |
| XF      | AVAILABLE                | 13,880    |

#### Westland Park Plaza