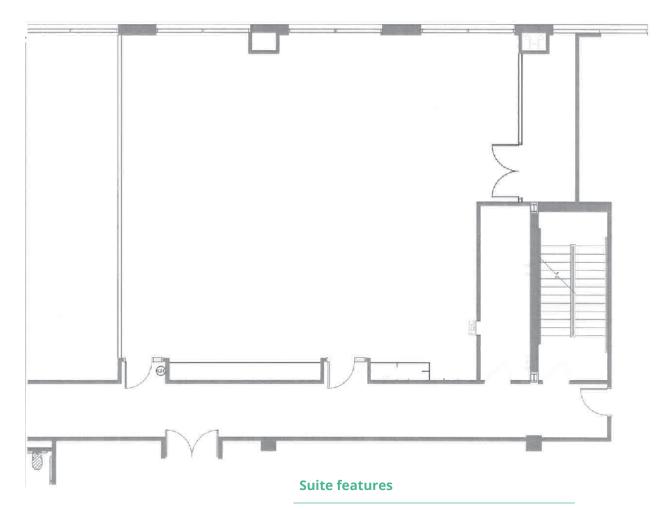

Kierland Golf Course, Kierland Commons Retail/Residential and Scottsdale Quarter. The Pinnacle at Kierland I offers convenient access to numerous restaurants, hotels and shopping in the Kierland area as well as easy access to the Loop-101 and SR-51 freeways.

| 2021 Demographics    | 1-mile    | 3-mile    | 5-mile    |
|----------------------|-----------|-----------|-----------|
| Estimated population | 8,738     | 78,813    | 207,760   |
| Avg. HH income       | \$101,120 | \$121,945 | \$137,190 |
| Daytime employment   | 27,974    | 105,469   | 184,647   |

### Suite 200 floor plan

7,675 rsf









## Suite 200 photos

#### Class A office space for sublease

14624 N Scottsdale Road Scottsdale, AZ 85254



Avison Young | The Pinnacle at Kierland I

## Suite 230 floor plan

2,064 rsf



- Training/conference room (can also function as open office space)
- Seats over 70







#### Pinnacle I corporate tenants



#### Nearby corporate tenants





# Contact

Drew Sampson D 480 423 7943 C 602 820 3877 drew.sampson@avisonyoung.com

**Wally Hale** D 480 423 7908 C 602 684 4554 wally.hale@avisonyoung.com



© 2022 Avison Young - Arizona, Ltd. All rights reserved.

E. & O.E.: The information contained herein was obtained from sources which we deem reliable and, while thought to be correct, is not guaranteed by Avison Young.

2720 E Camelback Road | Suite 150 | Phoenix, AZ 85016 | 480 994 8155

Visit us online avisonyoung.com

## AVISON YOUNG