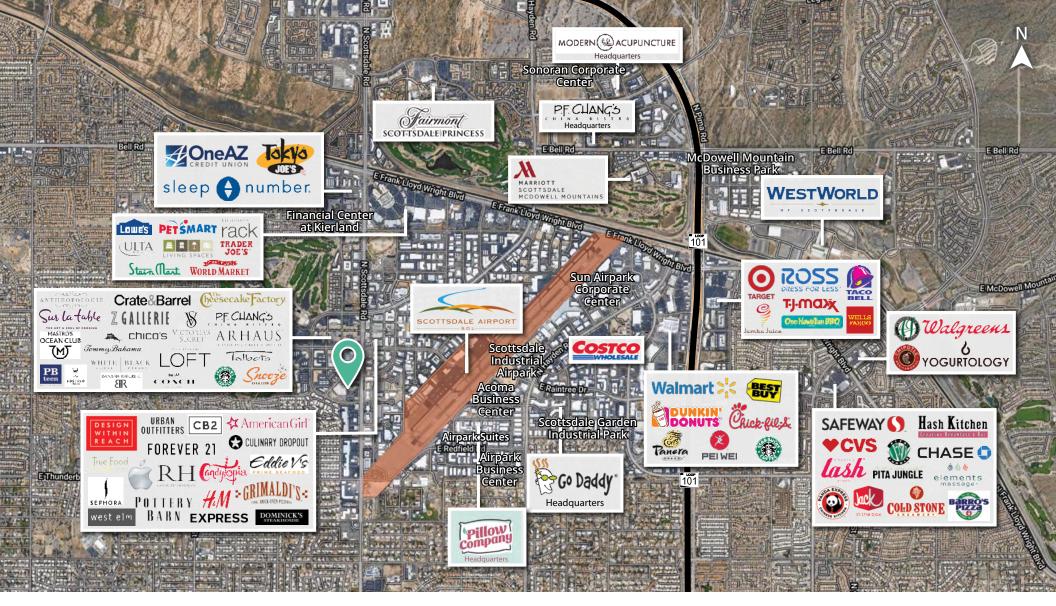

acle at Kierland I offers convenient access to numerous restaurants, hotels and shopping in the Kierland area as well as easy access to the Loop-101 and SR-51 freeways.

| 2021 Demographics    | 1-mile    | 3-mile    | 5-mile    |
|----------------------|-----------|-----------|-----------|
| Estimated population | 8,738     | 78,813    | 207,760   |
| Avg. HH income       | \$101,120 | \$121,945 | \$137,190 |
| Daytime employment   | 27,974    | 105,469   | 184,647   |

### Suite 200 floor plan

7,675 rsf









## Suite 200 photos

#### Class A office space for sublease

14624 N Scottsdale Road Scottsdale, AZ 85254



Avison Young | The Pinnacle at Kierland I

## Suite 230 floor plan

2,064 rsf



- Training/conference room (can also function as open office space)
- Seats over 70







#### Pinnacle I corporate tenants



#### Nearby corporate tenants





# Contact

Drew Sampson D 480 423 7943 C 602 820 3877 drew.sampson@avisonyoung.com

**Wally Hale** D 480 423 7908 C 602 684 4554 wally.hale@avisonyoung.com



© 2022 Avison Young - Arizona, Ltd. All rights reserved.

E. & O.E.: The information contained herein was obtained from sources which we deem reliable and, while thought to be correct, is not guaranteed by Avison Young.

2720 E Camelback Road | Suite 150 | Phoenix, AZ 85016 | 480 994 8155

Visit us online avisonyoung.com

## AVISON YOUNG