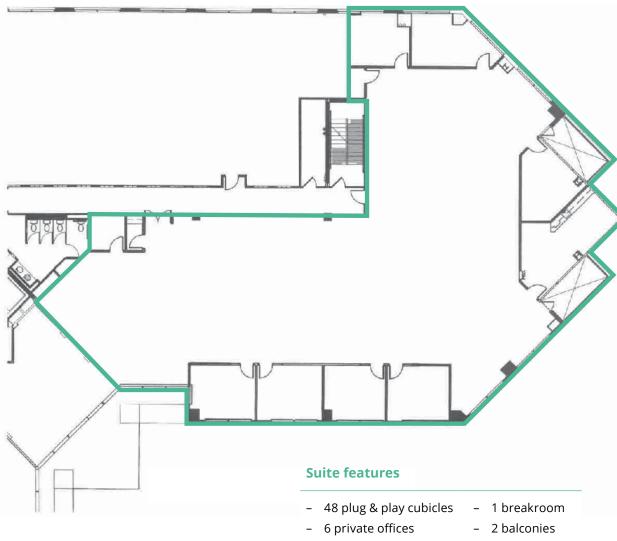

000-sf office building located in the North Scottsdale Airpark submarket of Phoenix. Completed in 1999, the three-story building is located within walking distance to Westin Kierland Resort & Spa, Kierland Golf Course, Kierland Commons Retail/Residential and Scottsdale Quarter. The Pinnacle at Kierland I offers convenient access to numerous restaurants, hotels and shopping in the Kierland area as well as easy access to the Loop-101 and SR-51 freeways.

| 2021 Demographics    | 1-mile    | 3-mile    | 5-mile    |
|----------------------|-----------|-----------|-----------|
| Estimated population | 8,738     | 78,813    | 207,760   |
| Avg. HH income       | \$101,120 | \$121,945 | \$137,190 |
| Daytime employment   | 27,974    | 105,469   | 184,647   |

### Suite 200 floor plan

7,675 rsf









## Suite 200 photos

#### Class A office space for sublease

14624 N Scottsdale Road Scottsdale, AZ 85254



Avison Young | The Pinnacle at Kierland I

## Suite 230 floor plan

2,064 rsf



- Training/conference room (can also function as open office space)
- Seats over 70







#### Pinnacle I corporate tenants



#### Nearby corporate tenants





# Contact

Drew Sampson D 480 423 7943 C 602 820 3877 drew.sampson@avisonyoung.com

**Wally Hale** D 480 423 7908 C 602 684 4554 wally.hale@avisonyoung.com



© 2022 Avison Young - Arizona, Ltd. All rights reserved.

E. & O.E.: The information contained herein was obtained from sources which we deem reliable and, while thought to be correct, is not guaranteed by Avison Young.

2720 E Camelback Road | Suite 150 | Phoenix, AZ 85016 | 480