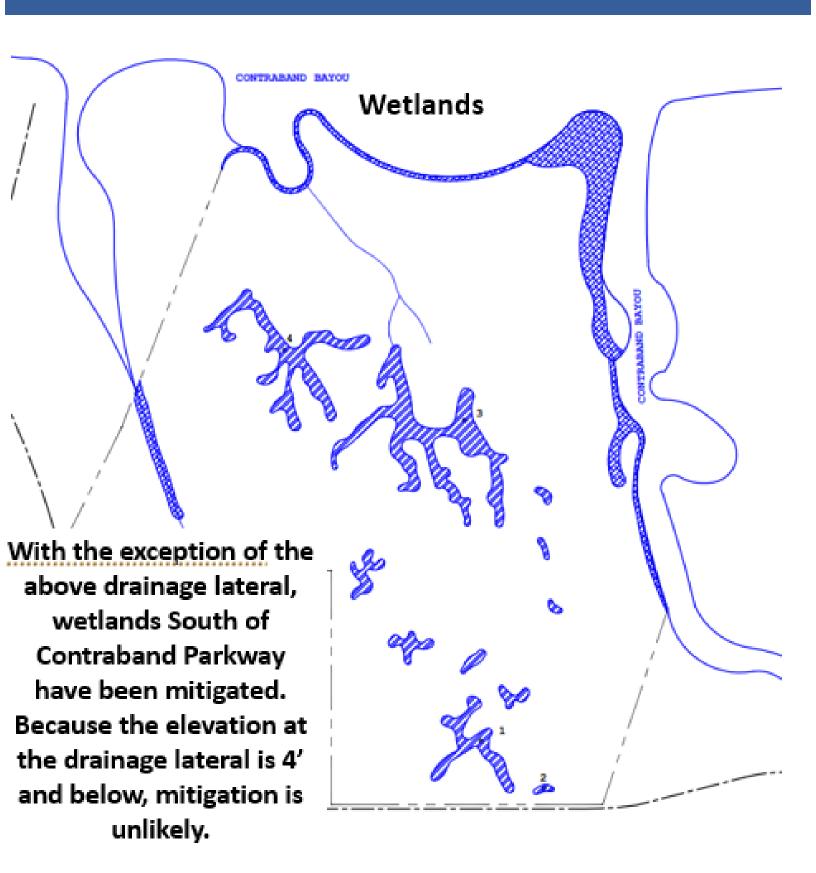

A Traffic Impact Analysis has been approved by the Louisiana DOT, and a wetland's jurisdictional determination has been achieved. As the included wetland map indicates, most of the wetlands are along the shoreline.