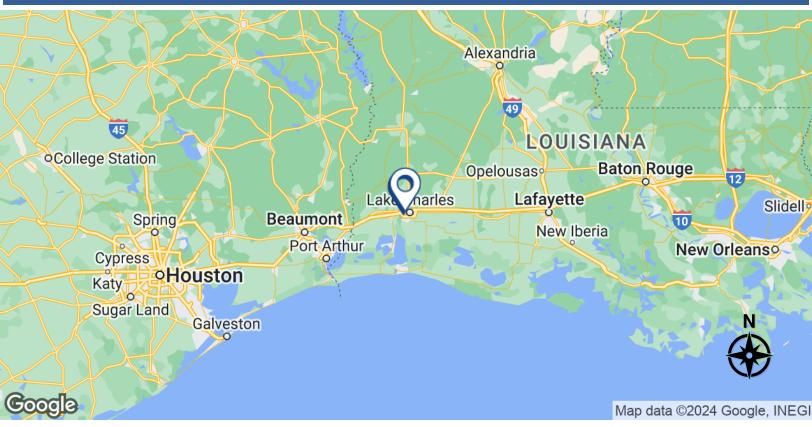

#### **Location Description**

Contraband Pointe is in the heart of Lake Charles, which is midway between Houston and New Orleans. It is easily accessed from I-210 via Nelson Road. With construction on the Nelson Road Extension and Bridge expected soon, the location will become even more enviable by offering easy access from the prestigious Shell Beach Drive area and Downtown Lake Charles.