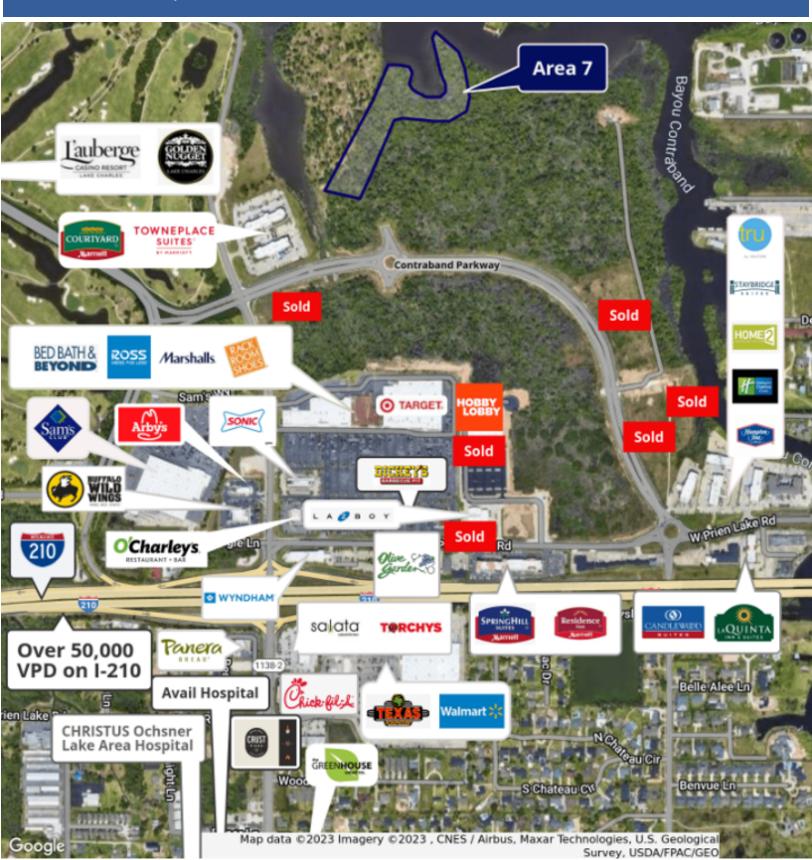

#### Property Highlights

- Minutes from two major Casino and Golf Resorts
- 3000+- hotel rooms within 1.5 miles
- Easy access to I-210, W Prien Lake Road, and Lake Street
- Midway between Houston and New Orleans

#### Site Description

This waterfront tract is just off the North side of Contraband Parkway, the new, 4-lane road that connects W. Prien Lake Road at the traffic circle to Nelson Road at L'auberge Avenue.

Restaurants, entertainment, recreation, hospitality, senior housing, multi-family, residential, and a lifestyle center are just a few possibilities for this strategically located parcel.

It is an especially ideal setting to satisfy the demand by residents and casino visitors for waterfront restaurants, bars, VRBO, boating, and entertainment venues.