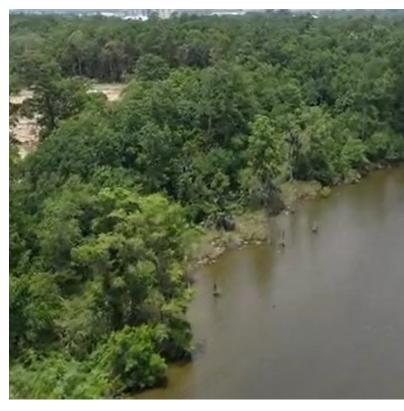

#### Site Description

This waterfront tract is just off the North side of Contraband Parkway, the new, 4-lane road that connects W. Prien Lake Road at the traffic circle to Nelson Road at L'auberge Avenue.

A Traffic Impact Analysis has been approved by the Louisiana DOT, and a wetland's jurisdictional determination has been achieved. As the included wetland map indicates, most of the wetlands are along the shoreline.