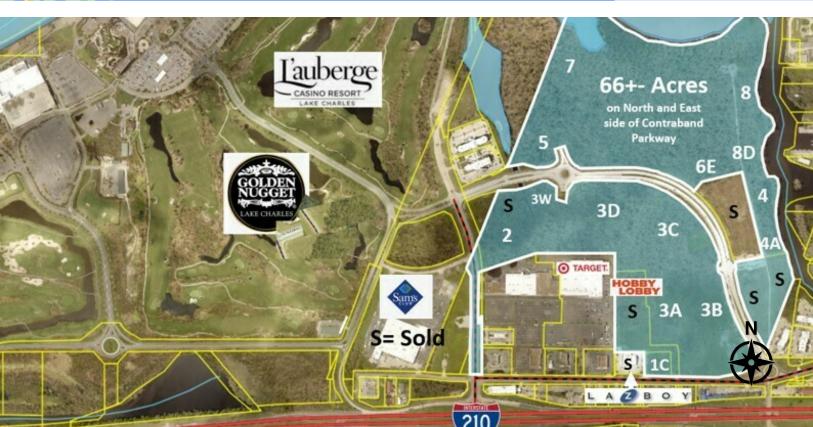

#### Site Description

This waterfront tract is just off the North side of Contraband Parkway, the new, 4-lane road that connects W. Prien Lake Road at the traffic circle to Nelson Road at L'auberge Avenue.

A Traffic Impact Analysis has been approved by the Louisiana DOT, and a wetland's jurisdictional determination has been achieved. As the included wetland map indicates, most of the wetlands are along the shoreline.

Water and sewer are in place along Contraband Parkway, and electricity is in process. The developer is responsible for infrastructure, including the public extension road north from the internal traffic circle. Dimensions and acreage are estimated and subject to the buyer's survey.