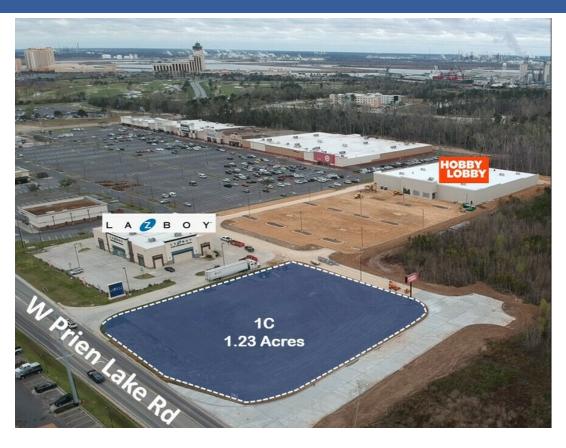

### Offering Summary

| Sale Price: | \$1,000,000 |
|-------------|-------------|
| Lot Size:   | 1.23 Acres  |

120 Dr. Michael DeBakey Dr. Lake Charles, LA 70601 337.439.1079 | mkh@mkh.com Licensed by the Louisiana Real Estate Commission

#### Site Description

Besides frontage on popular W Prien Lake Road, this valuable outparcel enjoys the benefit of bordering the main, full-access, entrance and driving lanes in common with LA-Z-Boy and Hobby Lobby.

Lot 1C is shovel-ready as wetlands have been mitigated and water, sewer, and electricity are in place along W. Prien Lake Road.

A 13-acre parcel (3B) to the East offers dual frontage on W Prien Lake Road and Contraband Parkway.