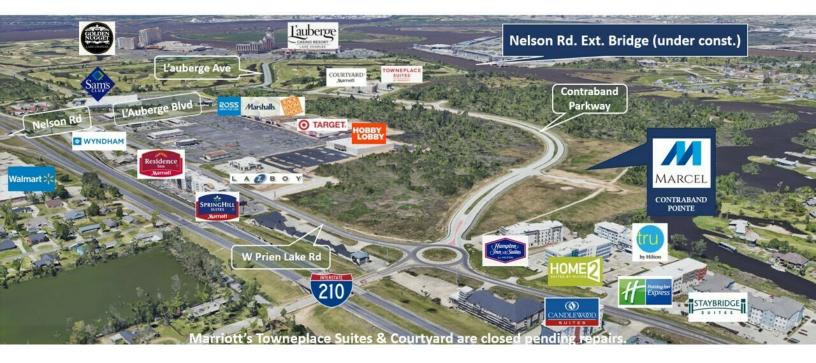

Visitors can easily access this shovel-ready site on W Prien Lake Road via Nelson Road or Lake Street.

Like all of Contraband Pointe, this outparcel reaps the benefits of being close to I-210 as well as the approximately 3300 hotel rooms within 1.5 miles, including L'auberge and Golden Nugget. Eight of those hotels are within 1850 feet of this lot.

To the East, construction on Marcel Contraband Pointe, the promising mixed-use development fronting Contraband Parkway is well underway. Learn more about this project as well as the Nelson Road Extension Bridge in the news section of Contraband Pointe.com

### Location Description

Lake Charles is midway between Houston and New Orleans. Contraband Pointe is incredibly well positioned to the East of L'auberge and Golden Nugget Casinos and Golf Resorts.

Once construction of the Nelson Road Extension Bridge is completed in 2025-2026, access to and from the prestigious Shell Beach Drive area and Downtown Lake Charles will make Contraband Point's location even more desirable.