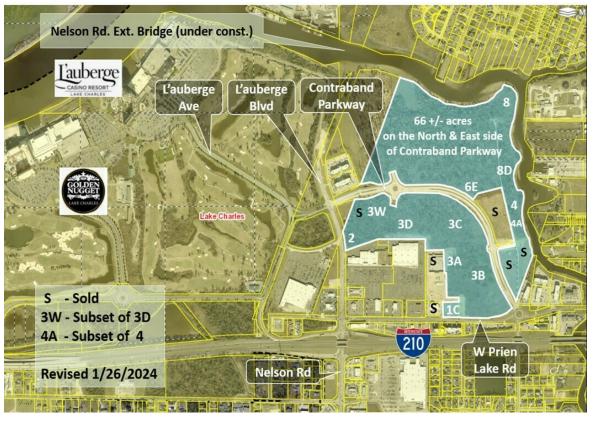

The Google image on page four provides evidence of the strength of this area of Lake Charles. The Casinos, new Hobby Lobby store, numerous hotels, and neighboring Prien Lake Plaza are just a few of the retail, restaurants, and service establishments that make this area so popular.

Lot 1C is shovel-ready as wetlands have been mitigated and water, sewer, and electricity are in place along W. Prien Lake Road.

A 13-acre parcel (3B) to the East offers dual frontage on W Prien Lake Road and Contraband Parkway.