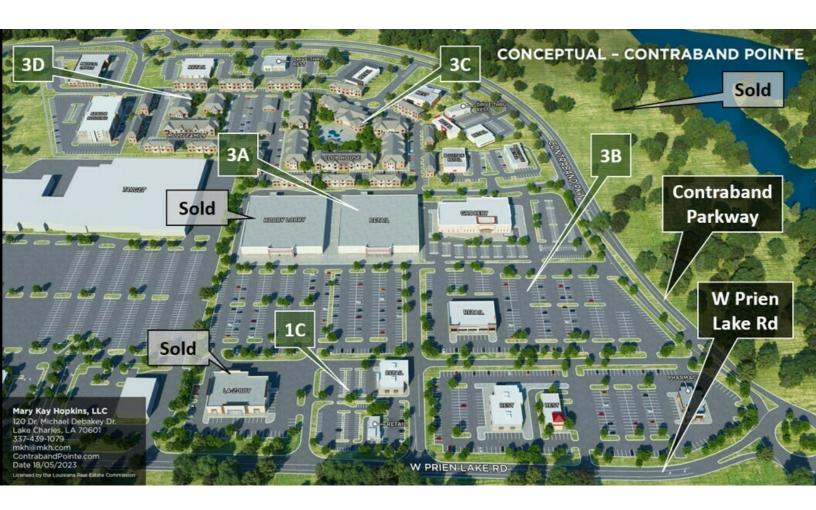

Lot 1C is shovel-ready as wetlands have been mitigated and water, sewer, and electricity are in place along W. Prien Lake Road.

A 13-acre parcel (3B) to the East offers dual frontage on W Prien Lake Road and Contraband Parkway.

To the East, construction on Marcel Contraband Pointe, the promising mixed-use development fronting Contraband Parkway is well underway. Learn more about this project as well as the Nelson Road Extension Bridge in the news section of Contraband Pointe.com