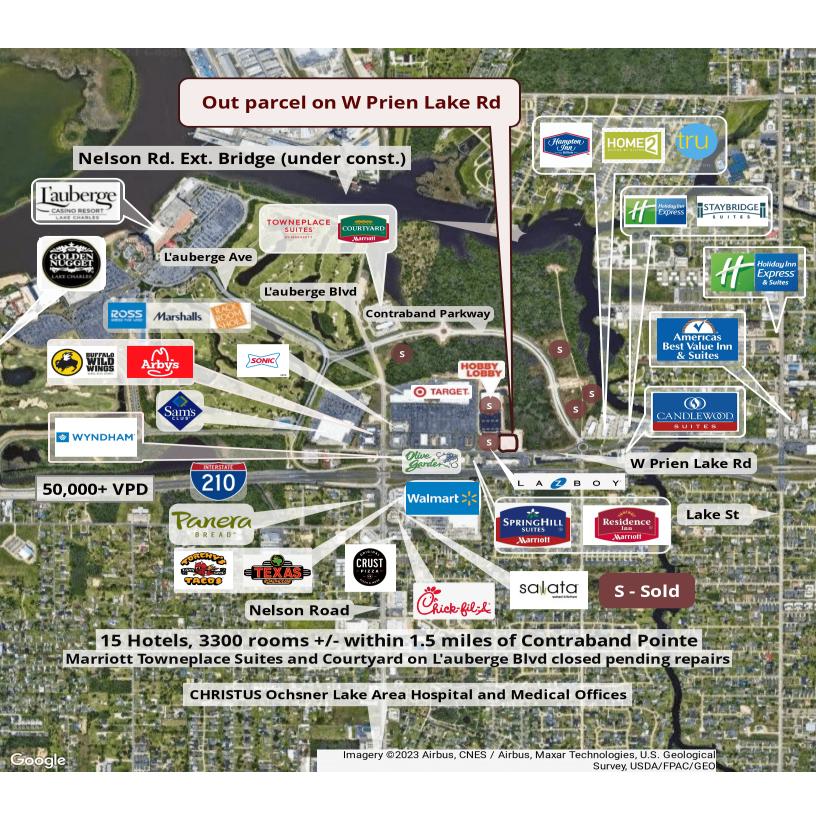

Visitors can easily access this shovel-ready site on W Prien Lake Road via Nelson Road or Lake Street.

Like all of Contraband Pointe, this outparcel reaps the benefits of being close to I-210 as well as the approximately 3300 hotel rooms within 1.5 miles, including L'auberge and Golden Nugget. Eight of those hotels are within 1850 feet of this lot.

### Property Highlights

- Minutes from two major Casino and Golf Resorts
- 3300+/- hotel rooms within 1.5 miles
- Easy access to I-210, L'auberge Blvd, Nelson & Lake St
- Midway between Houston and New Orleans
- Less than 3 miles from McNeese State University

The Google image on page four provides evidence of the strength of this area of Lake Charles. The Casinos, new Hobby Lobby store, numerous hotels, and neighboring Prien Lake Plaza are just a few of the retail, restaurants, and service establishments that make this area so popular.