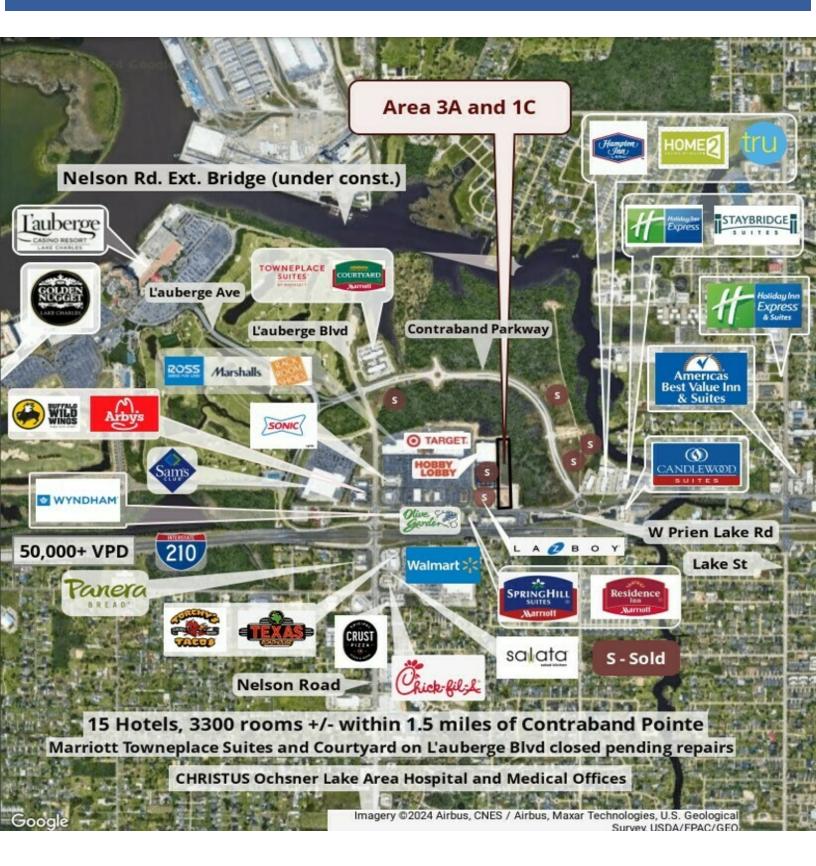

### **Property Description**

Due to the proximity to the casinos and golf resorts, major retailers such as Walmart, Sam's, Target, the new Hobby Lobby, and many others, this property is poised for additional retail, restaurant, service shops, or recreation/entertainment use.

This offering strategically leverages the high traffic volumes on W Prien Lake Road and Interstate 210, capitalizing on the steady influx of visitors drawn to the nearby L'auberge and Golden Nugget Casino and Golf Resorts. The construction of the Nelson Rd Extension Bridge promises to revolutionize travel between South Lake Charles and Downtown.

### **Property Highlights**

- Minutes from two major Casino and Golf Resorts
- 3300+- hotel rooms within 1.5 miles
- Easy access to I-210, W Prien Lake Road, and Lake Street
- Midway between Houston and New Orleans
- Within 3 miles of McNeese State University

### Site Description

As the accompanying drone photographs indicate, Area 3A is adjacent to the new Hobby Lobby, and 1C is an out-parcel located next to LA-Z-BOY on W. Prien Lake Road. Both share common driving lanes with LA-Z-Boy, which is to the immediate West of 1C.

Area 3A and 1C can be purchased as separate sites or combined with Area 3B to yield a dual-frontage retail powerhouse. The drone photos provide pictures, including the frontage on W Prien Lake Road and Contraband Parkway afforded by 3B.