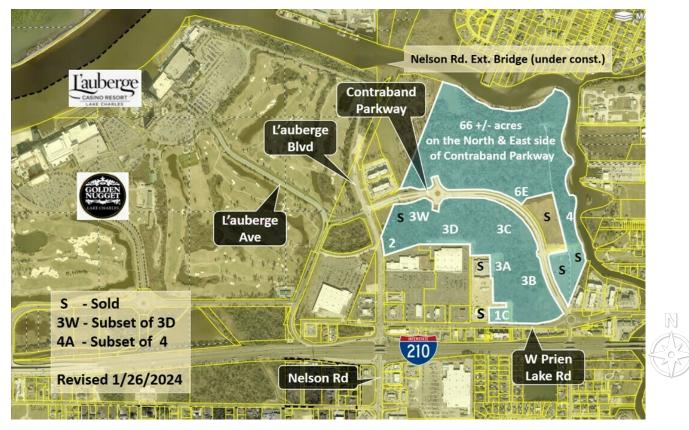

### Site Description

As the accompanying drone photographs indicate, Area 3A is adjacent to the new Hobby Lobby, and 1C is an out-parcel located next to LA-Z-BOY on W. Prien Lake Road. Both share common driving lanes with LA-Z-Boy, which is to the immediate West of 1C.

The main entrance is adjacent to IC. It offers full access with the common drive between IC and LA-Z-BOY, serving as right-in/right-out.

Wetlands have been mitigated and a Traffic Impact analysis approved by Louisiana DOT. 1A is shovel-ready.

Area 3A and 1C can be purchased as separate sites or combined with Area 3B to yield a dual-frontage retail powerhouse. The drone photos provide pictures, including the frontage on W Prien Lake Road and Contraband Parkway afforded by 3B.