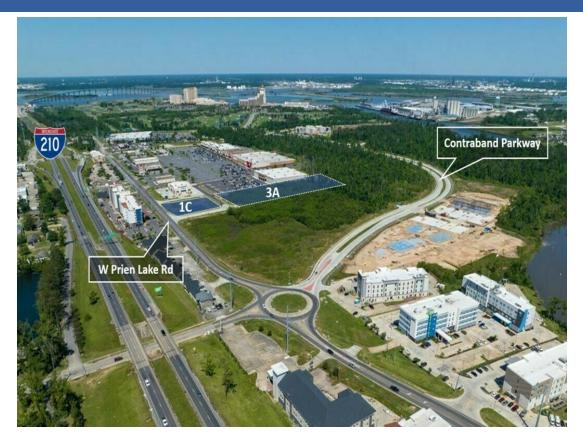

### Site Description

As the accompanying drone photographs indicate, Area 3A is adjacent to the new Hobby Lobby, and 1C is an out-parcel located next to LA-Z-BOY on W. Prien Lake Road. Both share common driving lanes with LA-Z-Boy, which is to the immediate West of 1C.

Area 3A and 1C can be purchased as separate sites or combined with Area 3B to yield a dual-frontage retail powerhouse. The drone photos provide pictures, including the frontage on W Prien Lake Road and Contraband Parkway afforded by 3B.