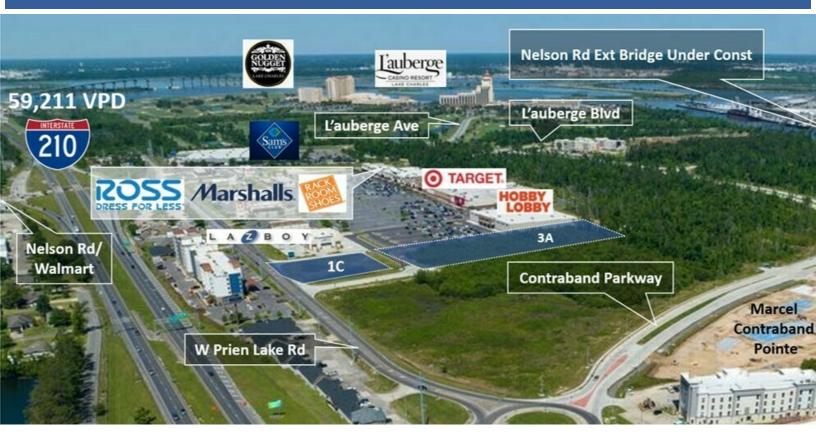

### **Property Description**

Due to the proximity to the casinos and golf resorts, major retailers such as Walmart, Sam's, Target, the new Hobby Lobby, and many others, this property is poised for additional retail, restaurant, service shops, or recreation/entertainment use.

This offering strategically leverages the high traffic volumes on W Prien Lake Road and Interstate 210, capitalizing on the steady influx of visitors drawn to the nearby L'auberge and Golden Nugget Casino and Golf Resorts. The construction of the Nelson Rd Extension Bridge promises to revolutionize travel between South Lake Charles and Downtown.

### **Property Highlights**

- Minutes from two major Casino and Golf Resorts
- 3300+- hotel rooms within 1.5 miles
- Easy access to I-210, W Prien Lake Road, and Lake Street
- Midway between Houston and New Orleans
- Within 3 miles of McNeese State University

### Site Description

As the accompanying drone photographs indicate, Area 3A is adjacent to the new Hobby Lobby, and 1C is an out-parcel located next to LA-Z-BOY on W. Prien Lake Road. Both share common driving lanes with LA-Z-Boy, which is to the immediate West of 1C.