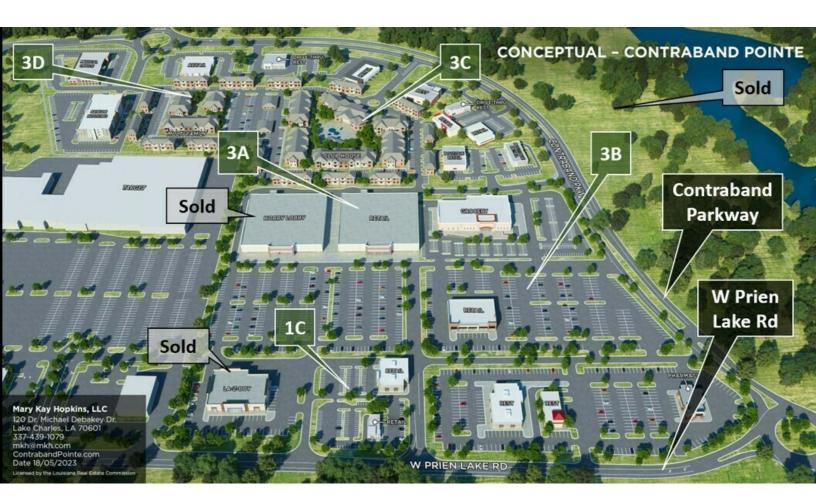

### Site Description

As the accompanying drone photographs indicate, Area 3A is adjacent to the new Hobby Lobby, and 1C is an out-parcel located next to LA-Z-BOY on W. Prien Lake Road. Both share common driving lanes with LA-Z-Boy, which is to the immediate West of 1C.

Area 3A and 1C can be purchased as separate sites or combined with Area 3B to yield a dual-frontage retail powerhouse. The drone photos provide pictures, including the frontage on W Prien Lake Road and Contraband Parkway afforded by 3B.